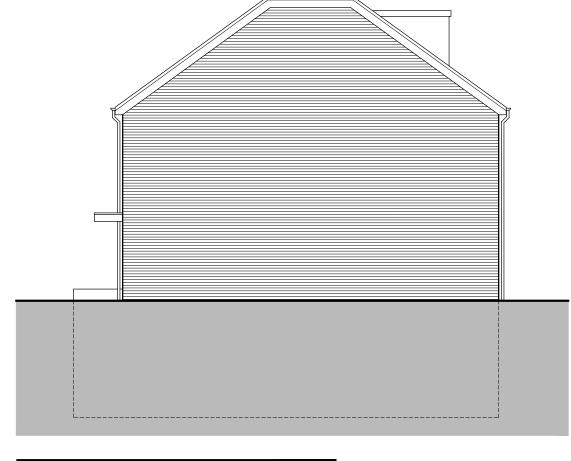

[02] Proposed Side Elevation

|      | Client                     | Drawing title            | Date           | Issuing Discipline |          |
|------|----------------------------|--------------------------|----------------|--------------------|----------|
|      | KEMPLAY ROAD LTD.          | PLANNING                 | 21/07/2015     | architecture       |          |
| GR   |                            | PROPOSED                 | Scale          | Drawn              | Checked  |
|      | Project                    |                          | 1:100@A3       | AA                 | AA       |
| GR   | PROPOSED REDEVELOPMNT OF   | rear and side elevations | Drawing number |                    | Revision |
| Арр. | 13 KEMPLAY ROAD LONDON NW3 |                          | 5085(P)202     |                    | В        |