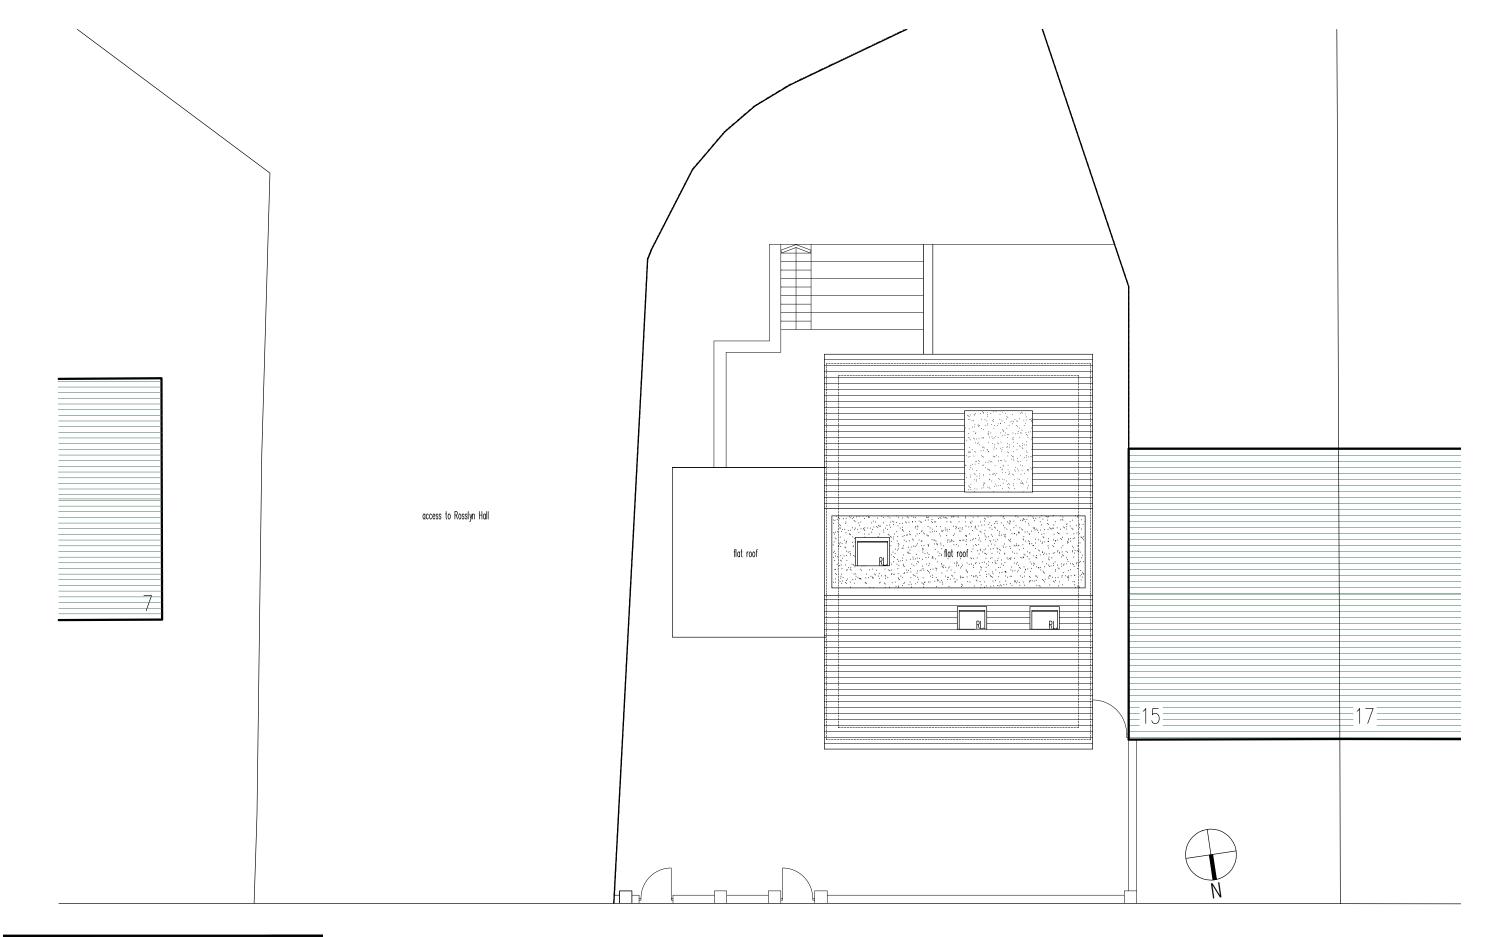

1:100

|                           | Client<br>KEMPLAY ROAD LTD.                                        | Drawing title<br>PLANNING   | Date<br><u>29/07/2015</u><br>Scale       | Issuing Discipline<br>architecture<br>Drawn | Checked                    |                                  |
|---------------------------|--------------------------------------------------------------------|-----------------------------|------------------------------------------|---------------------------------------------|----------------------------|----------------------------------|
| SR GR<br>SR GR<br>By App. | Project<br>PROPOSED REDEVELOPMENT OF<br>13 KEMPLAY ROAD LONDON NW3 | - PROPOSED<br>ROOF PLAN<br> | 1:100@A3<br>Drawing number<br>5085(P)104 | AA                                          | AA<br>Revision<br><b>B</b> | Suite B4 Minde<br>T: 01707 33071 |