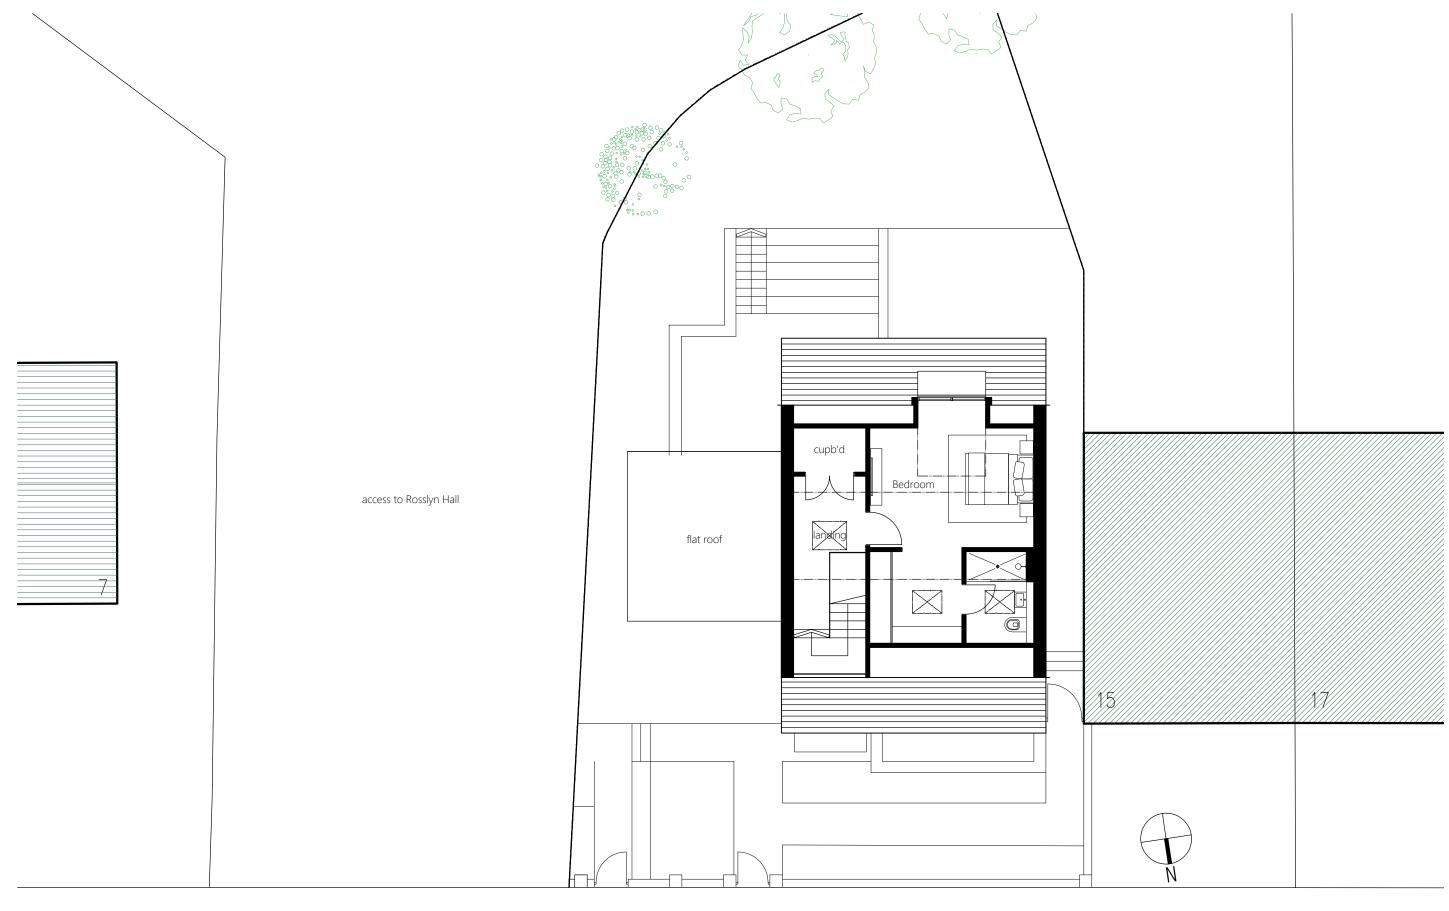

|                  | Client KEMPLAY ROAD LTD.                             | Drawing title PLANNING | Date 23/07/2015           | Issuing Discipline<br>architecture |                      |
|------------------|------------------------------------------------------|------------------------|---------------------------|------------------------------------|----------------------|
| SR GR            | Project                                              | - PROPOSED             | Scale<br>1:000@A3         | Drawn                              | Checked<br>AA        |
| SR GR<br>By App. | PROPOSED REDEVELOPMENT OF 13 KEMPLAY ROAD LONDON NW3 | SECOND FLOOR PLAN      | Drawing number 5085(P)103 |                                    | Revision<br><b>B</b> |