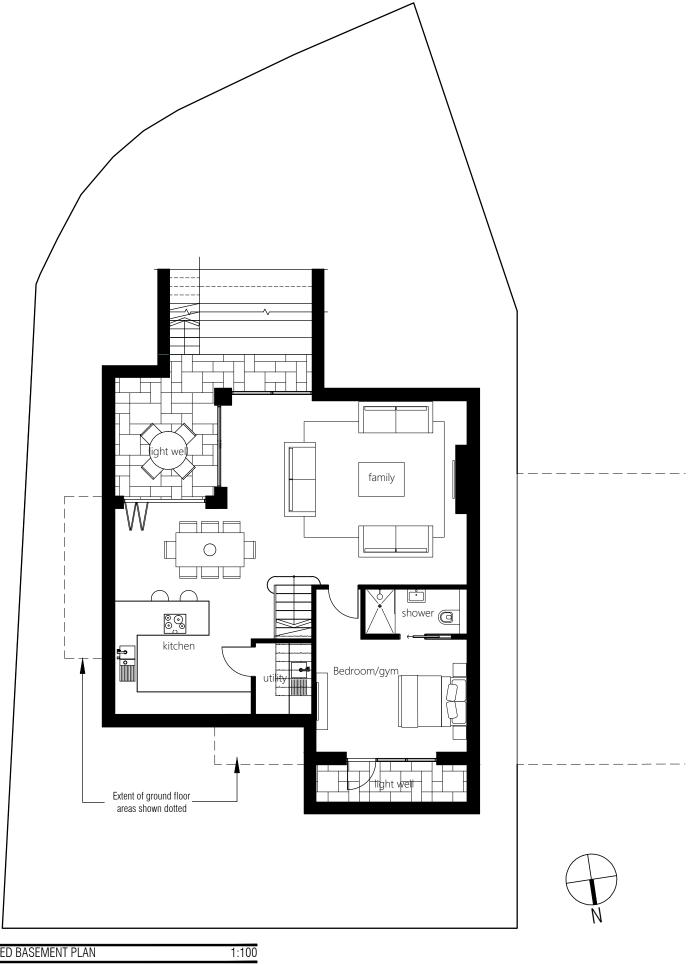

Drawing title
PLANNING KEMPLAY ROAD LTD. SR GR SR GR SR AE PROPOSED REDEVELOPMENT OF BASEMENT PLAN By App. 13 KEMPLAY ROAD LONDON NW3

archersstevenage | suite B4 | 1st.floor | mindenhall court | high street | stevenage | SG13UN | t: 01438 365 968