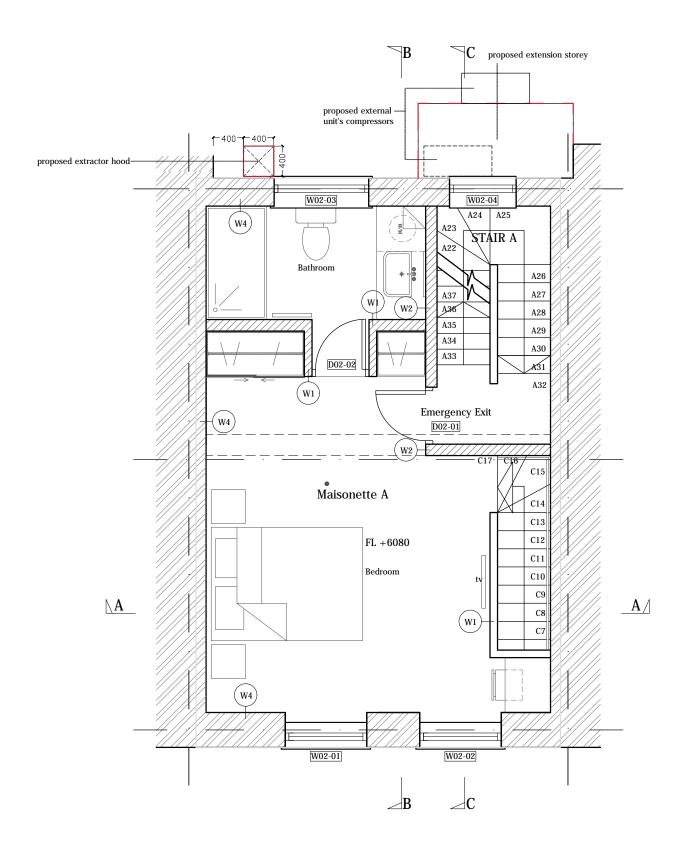

## **Drawing Notes**

Fire Rated Wall

Proposed Brick Infill

W4) Existing rendered wall to be repaired and painted colour to be approved by the architect

Proposed Second Floor

Myria Constantinidou Architects

Client/ Organisation

**Fastlane Productions Ltd** Project Number 1137

Drawing Title Proposed Second Floor Plan Drawing Number 1137\_15-1\_02 C

Date Scale May 2016 1:50 @ A3 Revision Drawn by D AT