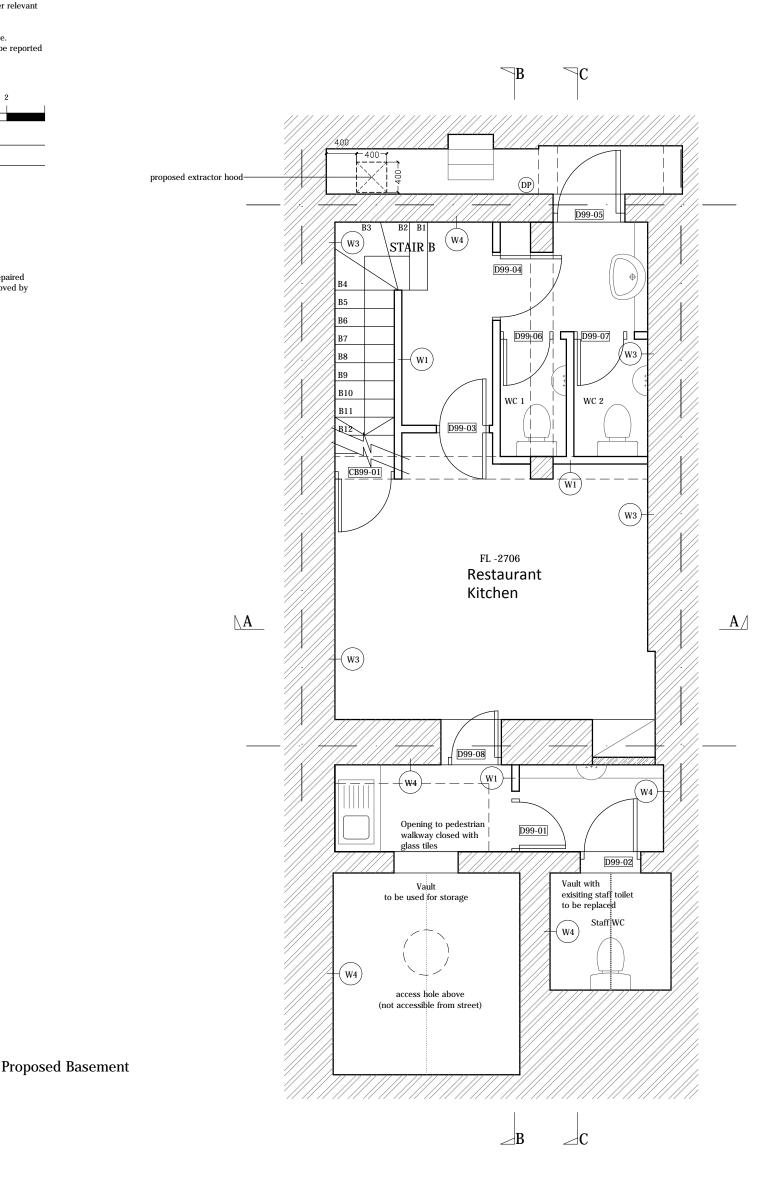

**Drawing Notes** 

Fire Rated Wall

Proposed Brick Infill

Existing rendered wall to be repaired and painted colour to be approved by the architect

Myria Constantinidou Architects

8 Stasinos Avenue, Photiades Business Center 3rd Floor Office 302, 1060 Nicosia, Cyprus

Drawing Title Proposed Basement Plan Drawing Number 1137\_15-1\_99 C

Scale Date 1:50 @ A3 May 2016 Revision Drawn by AT