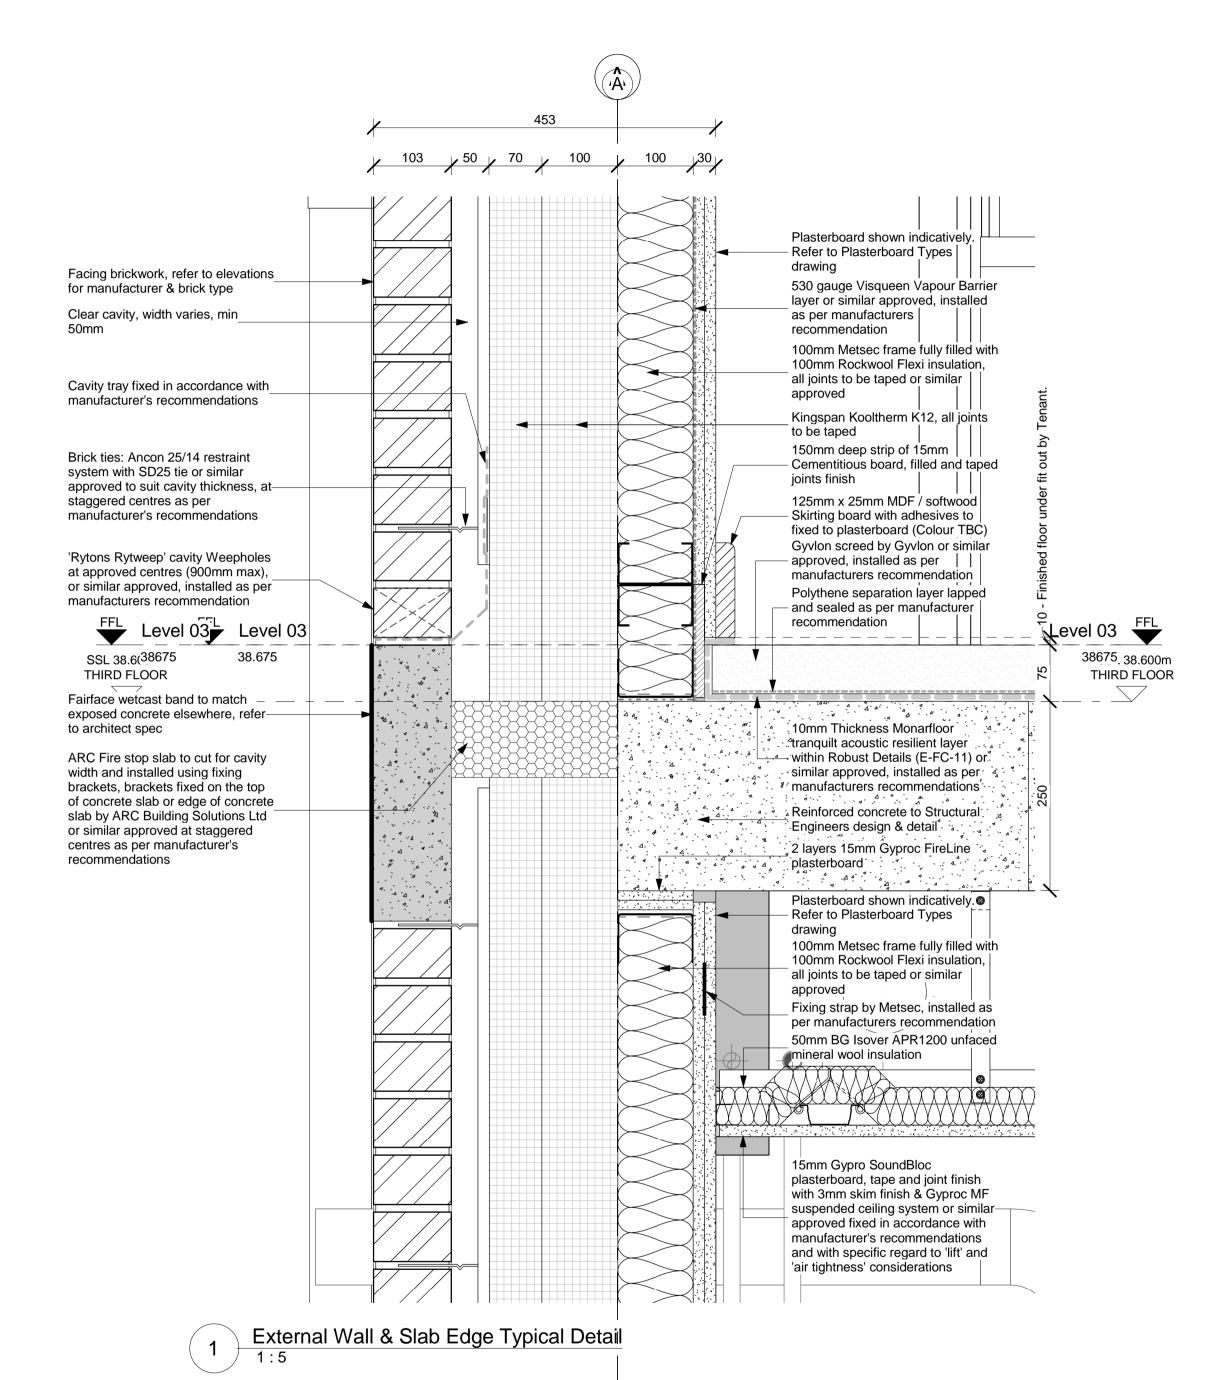

External Wall, Slab Edge and Window Sill Detail
1:5

All dimensions to be verified on site by Main Contractor before the start of any shop drawings or work whatsoever either on their own behalf or that of sub-

Report any discrepancies to the Contract Administrator at once. This drawing is to be read with all relevant Architect's and Engineer's drawings

© Ingleton Wood LLP

LEGEND: DO NOT SCALE

Chk: Apr: Scale @ A1: 84923 1:5 London

London NW1 3JS

Drawing Title: External Wall Details

Lovell Partnership Ltd.

ROBS - IW - XX - ZZ - DR - A - 35.41