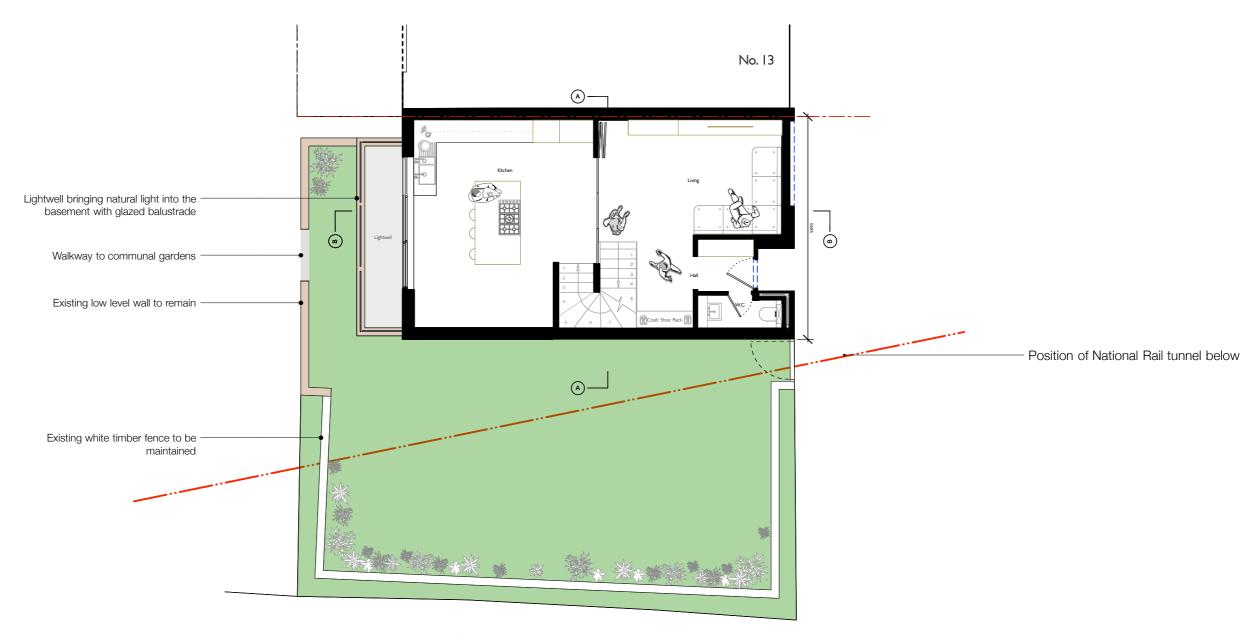

## Proposed ground floor and garden plan 1:100

King Henry's road

| Client     |                        |
|------------|------------------------|
| ject lifte | 11 Friintose fili nosu |
| iect Title | 11 Primrose Hill Road  |