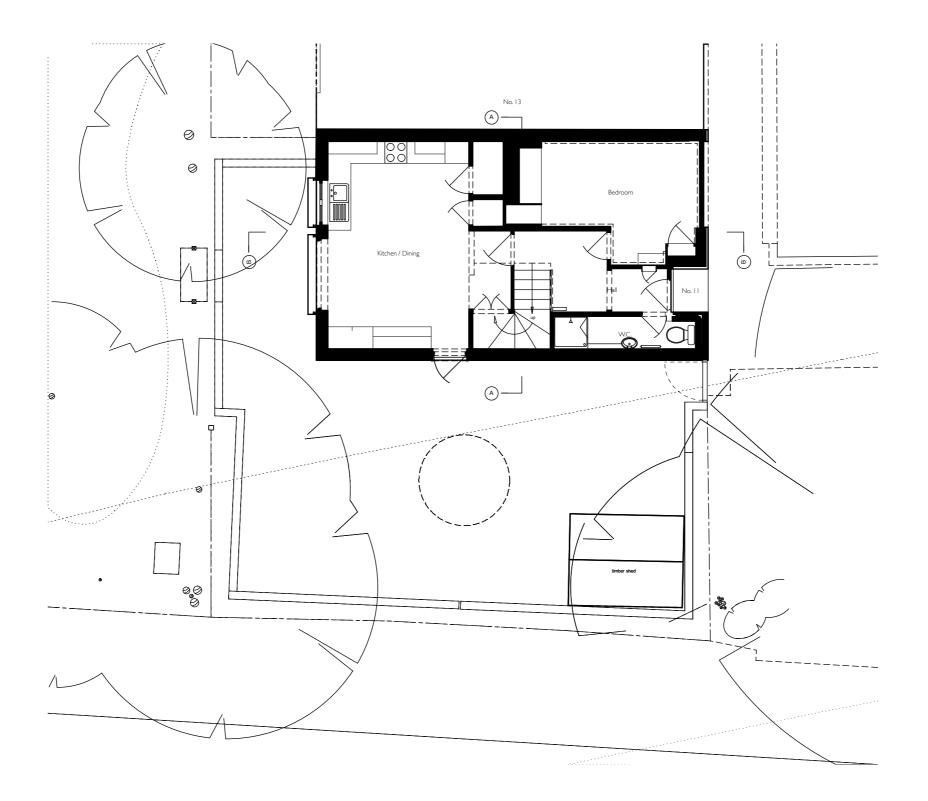

## Existing ground floor plan and garden

Undercover

Undercover Architecture
The Studio, 48 Mornington Terrace
Regents Park
London NW1 7TX
T: 020 7388 7698

|   | north     | \ |
|---|-----------|---|
|   | <i>\_</i> | _ |
| _ | 」 /       |   |

| Project Title | 11 Primrose Hill Ros |
|---------------|----------------------|
| Client        |                      |

| load | Date  | MAY 2016   | Drawing Title | EXISTING GROUND FLOOR, & GAI |
|------|-------|------------|---------------|------------------------------|
|      | Scale | 1:100 @ A3 | Drawing No.   | A 101                        |