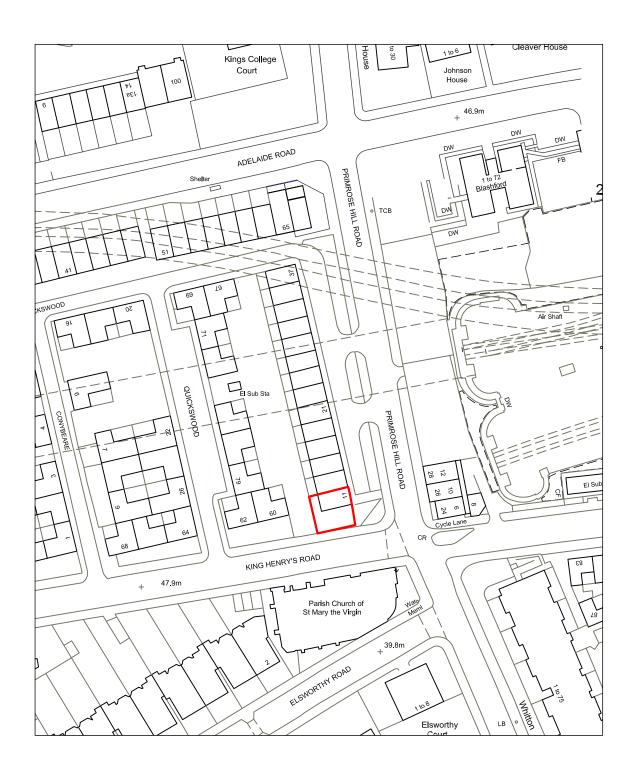

## LOCATION PLAN 1:1250

Key:

Undercover Architecture The Studio, 48 Mornington Terrace Regents Park London NW1 7TX

T: 020 7388 7698 E: info@undercoverarchitecture .com

| Project Title | 11 Primrose Hill Rd | Date  | MAY 2016   | Drawing Title | SITE PLAN |
|---------------|---------------------|-------|------------|---------------|-----------|
| Client        |                     | Scale | 1:100 @ A4 | Drawing No.   |           |