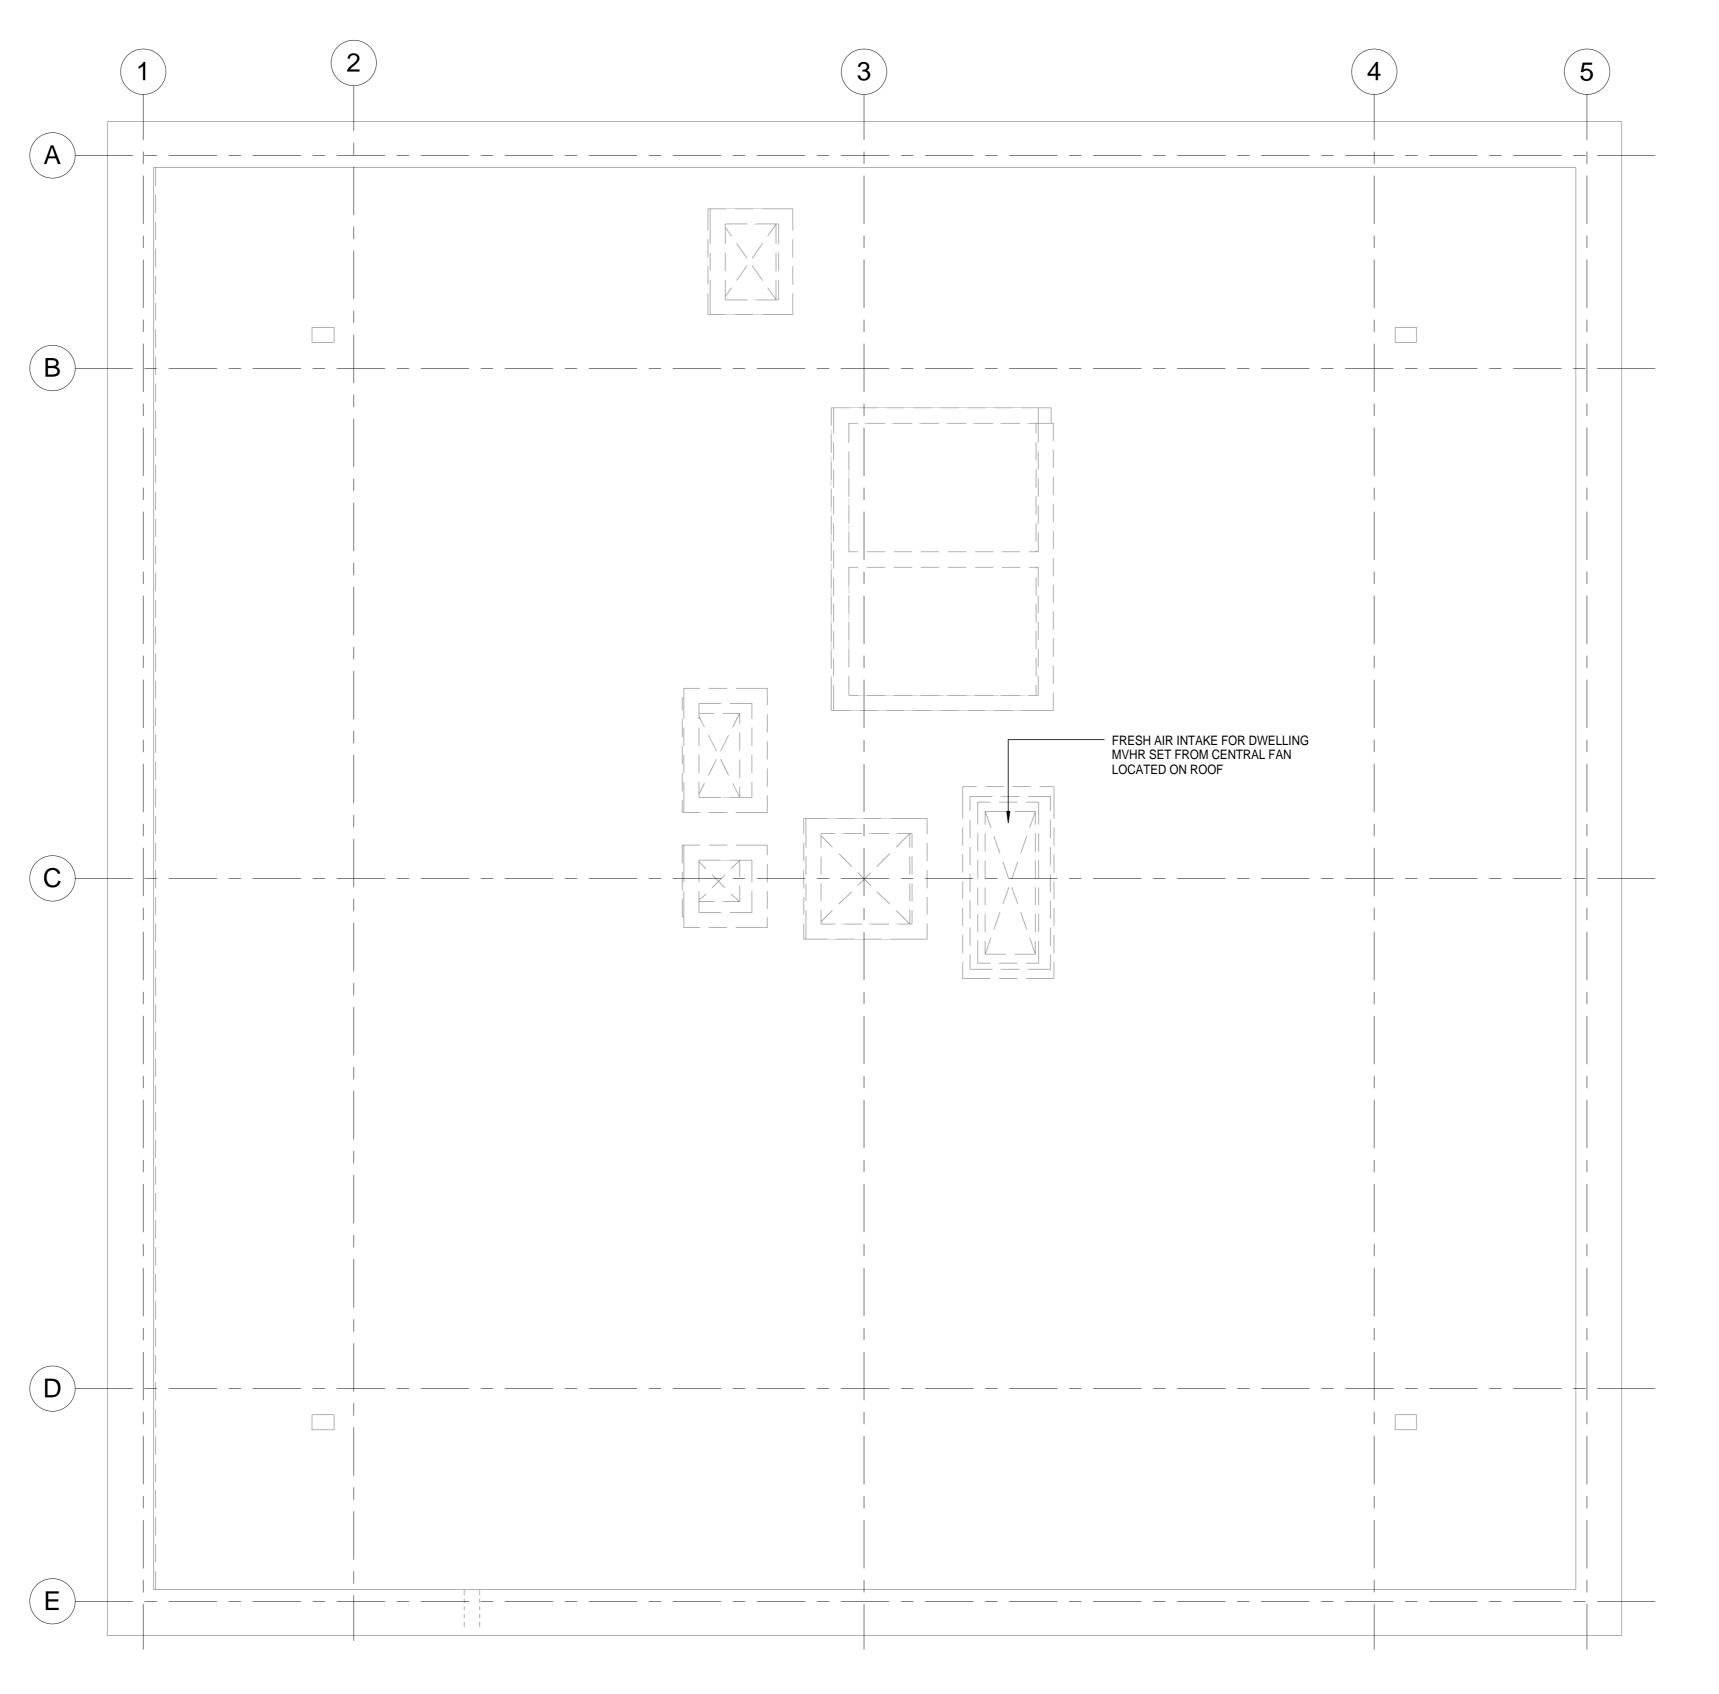

1 Level R11 - Ventilation
1:50

All dimensions to be verified on site by Main Contractor before the start of any shop drawings or work whatsoever either on their own behalf or that of subcontractors.

Report any discrepancies to the Contract Administrator at once.

Project No:

Regents Park Estate Plot 4 - Newlands

Drawing Title:

MVHR Information For Planning

Client:

Lovell Partnership Ltd.

| File Ref:                            |                                   |        | Revision |
|--------------------------------------|-----------------------------------|--------|----------|
| NL - IW - XX - ZZ - DR - M - SK27.01 |                                   | Α      |          |
|                                      |                                   |        |          |
| Status:                              | Purpose of Issue: For Information | Scale: | Size:    |