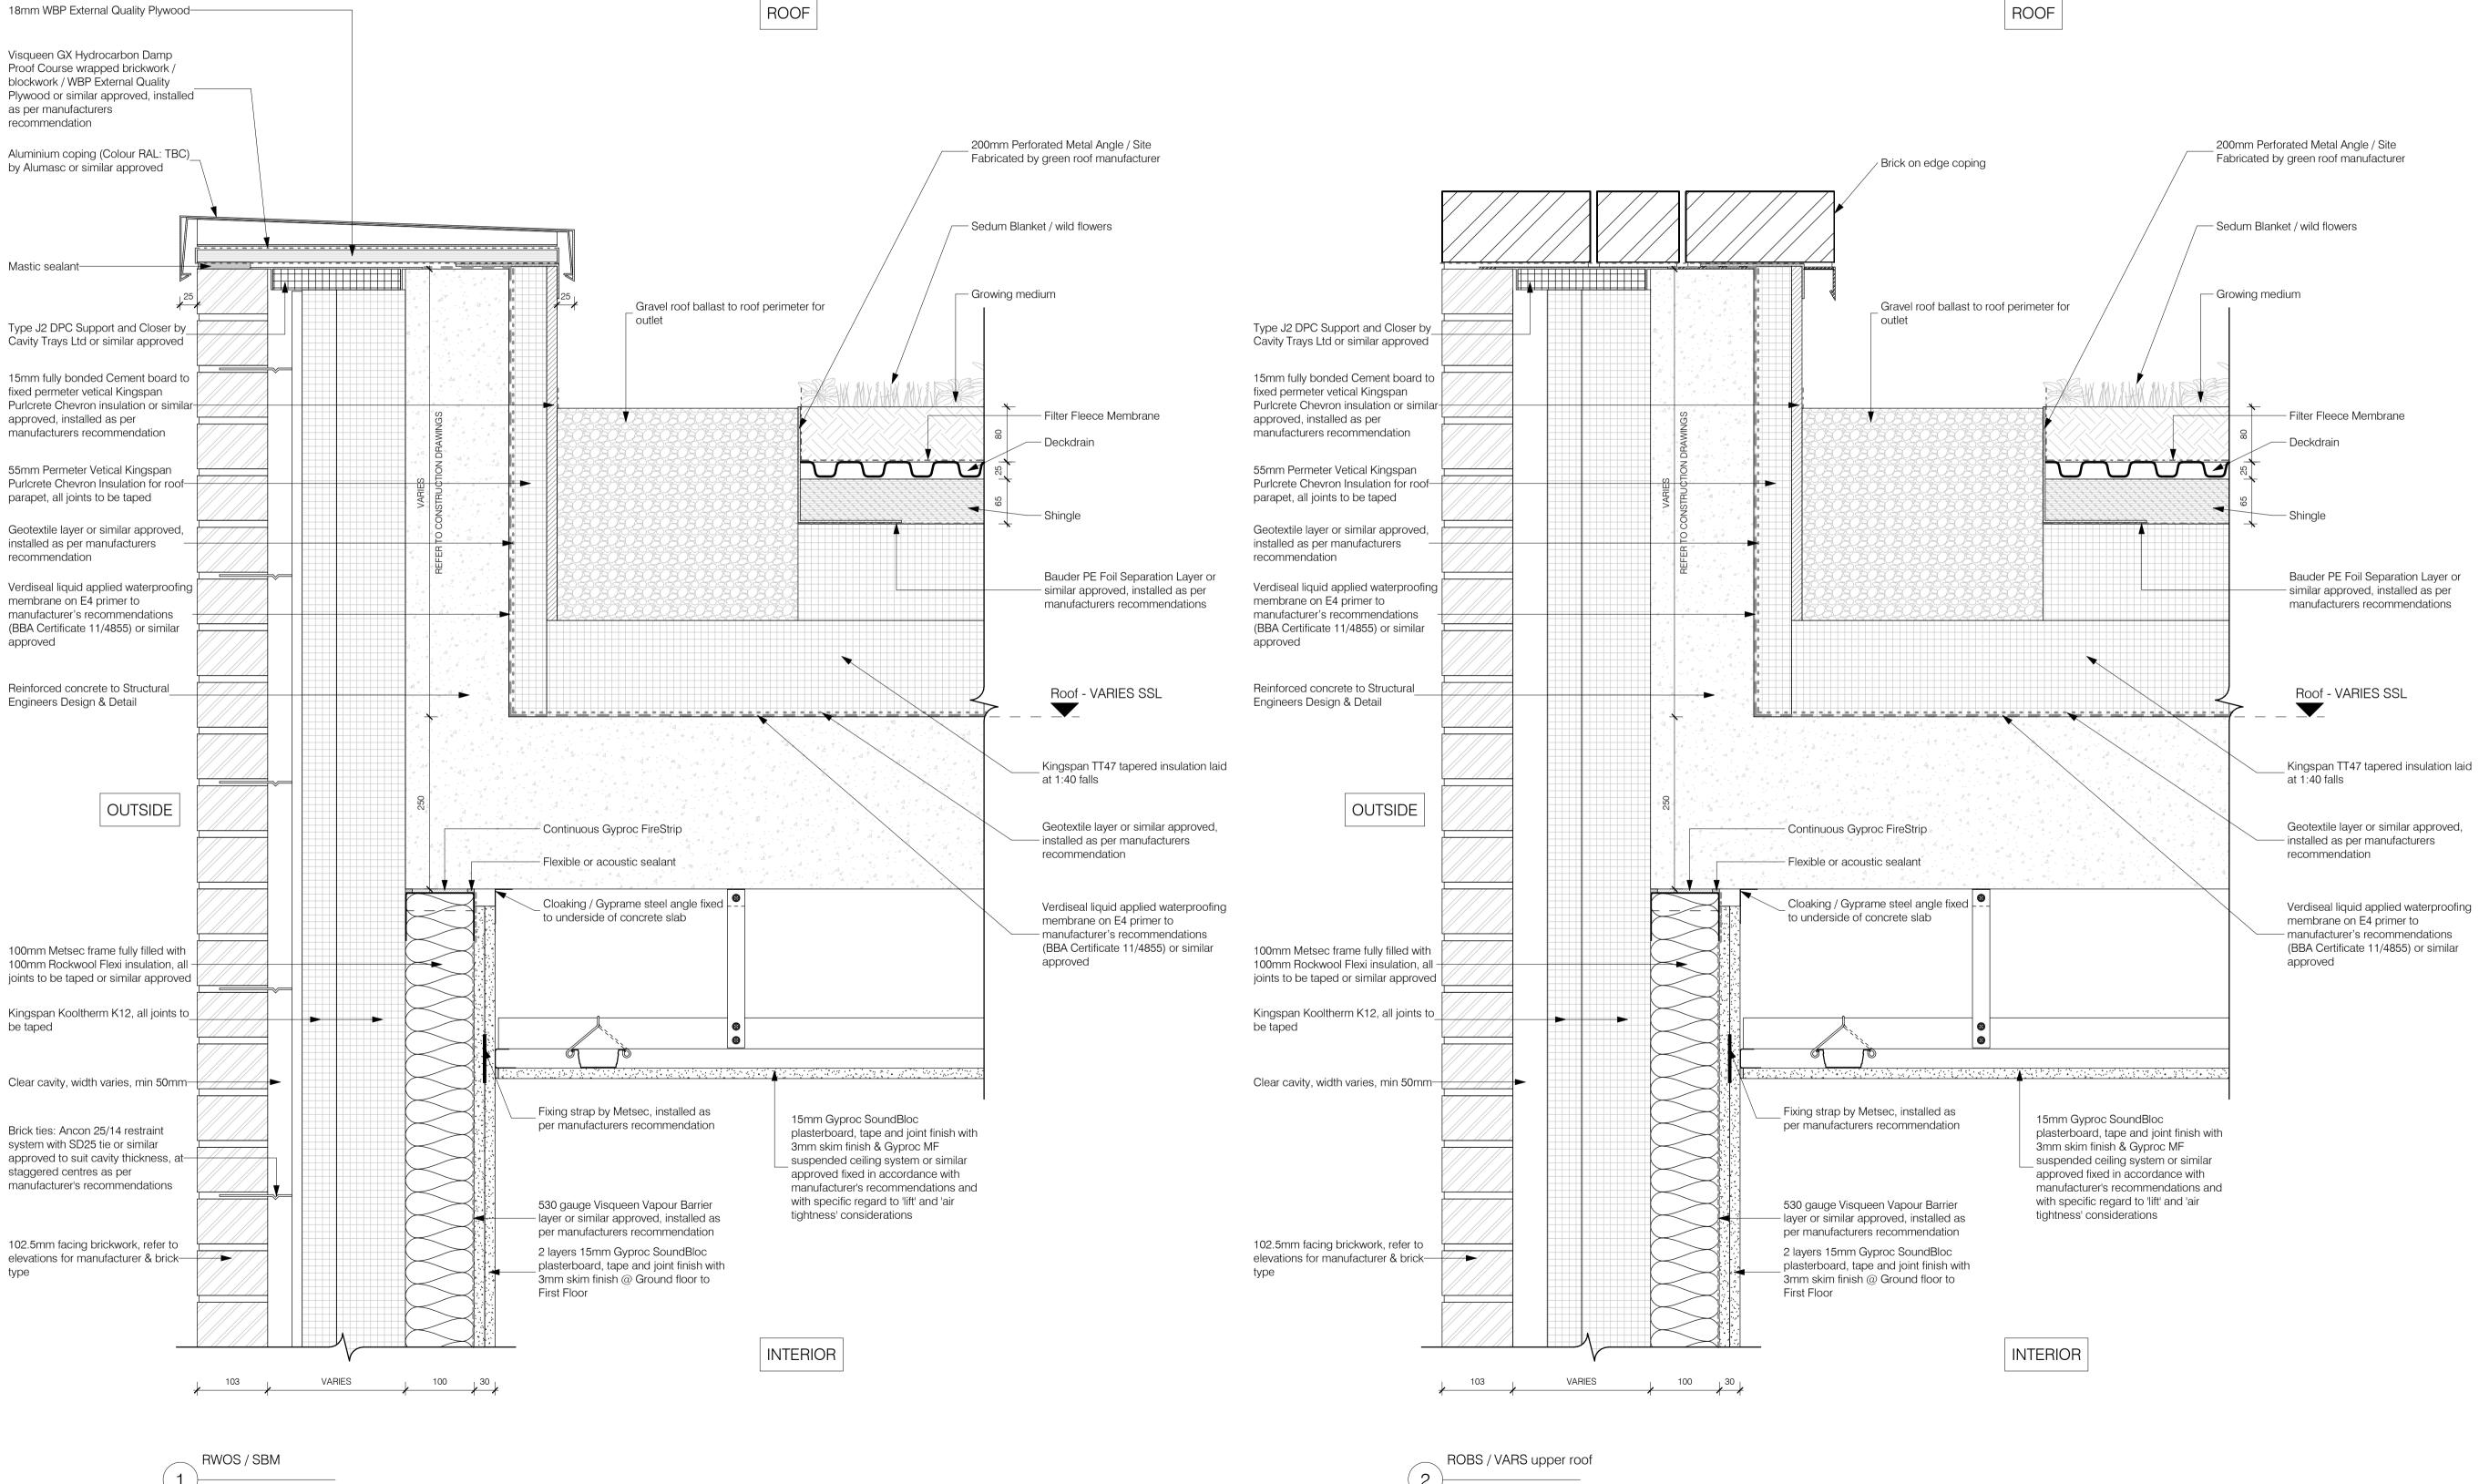

Scale: 1:5

໌ 2 Scale: 1:5 All dimensions to be verified on site by Main Contractor before the start of any shop drawings or work whatsoever either on their own behalf or that of subcontractors.

Report any discrepancies to the Contract Administrator at once.

This drawing is to be read with all relevant Architect's and Engineer's drawings and other relevant information. © Ingleton Wood LLP

```
LEGEND:
```

DO NOT SCALE

Regents Park Regeneration

Drawing Title:

Extensive biodiverse green roof with PVs