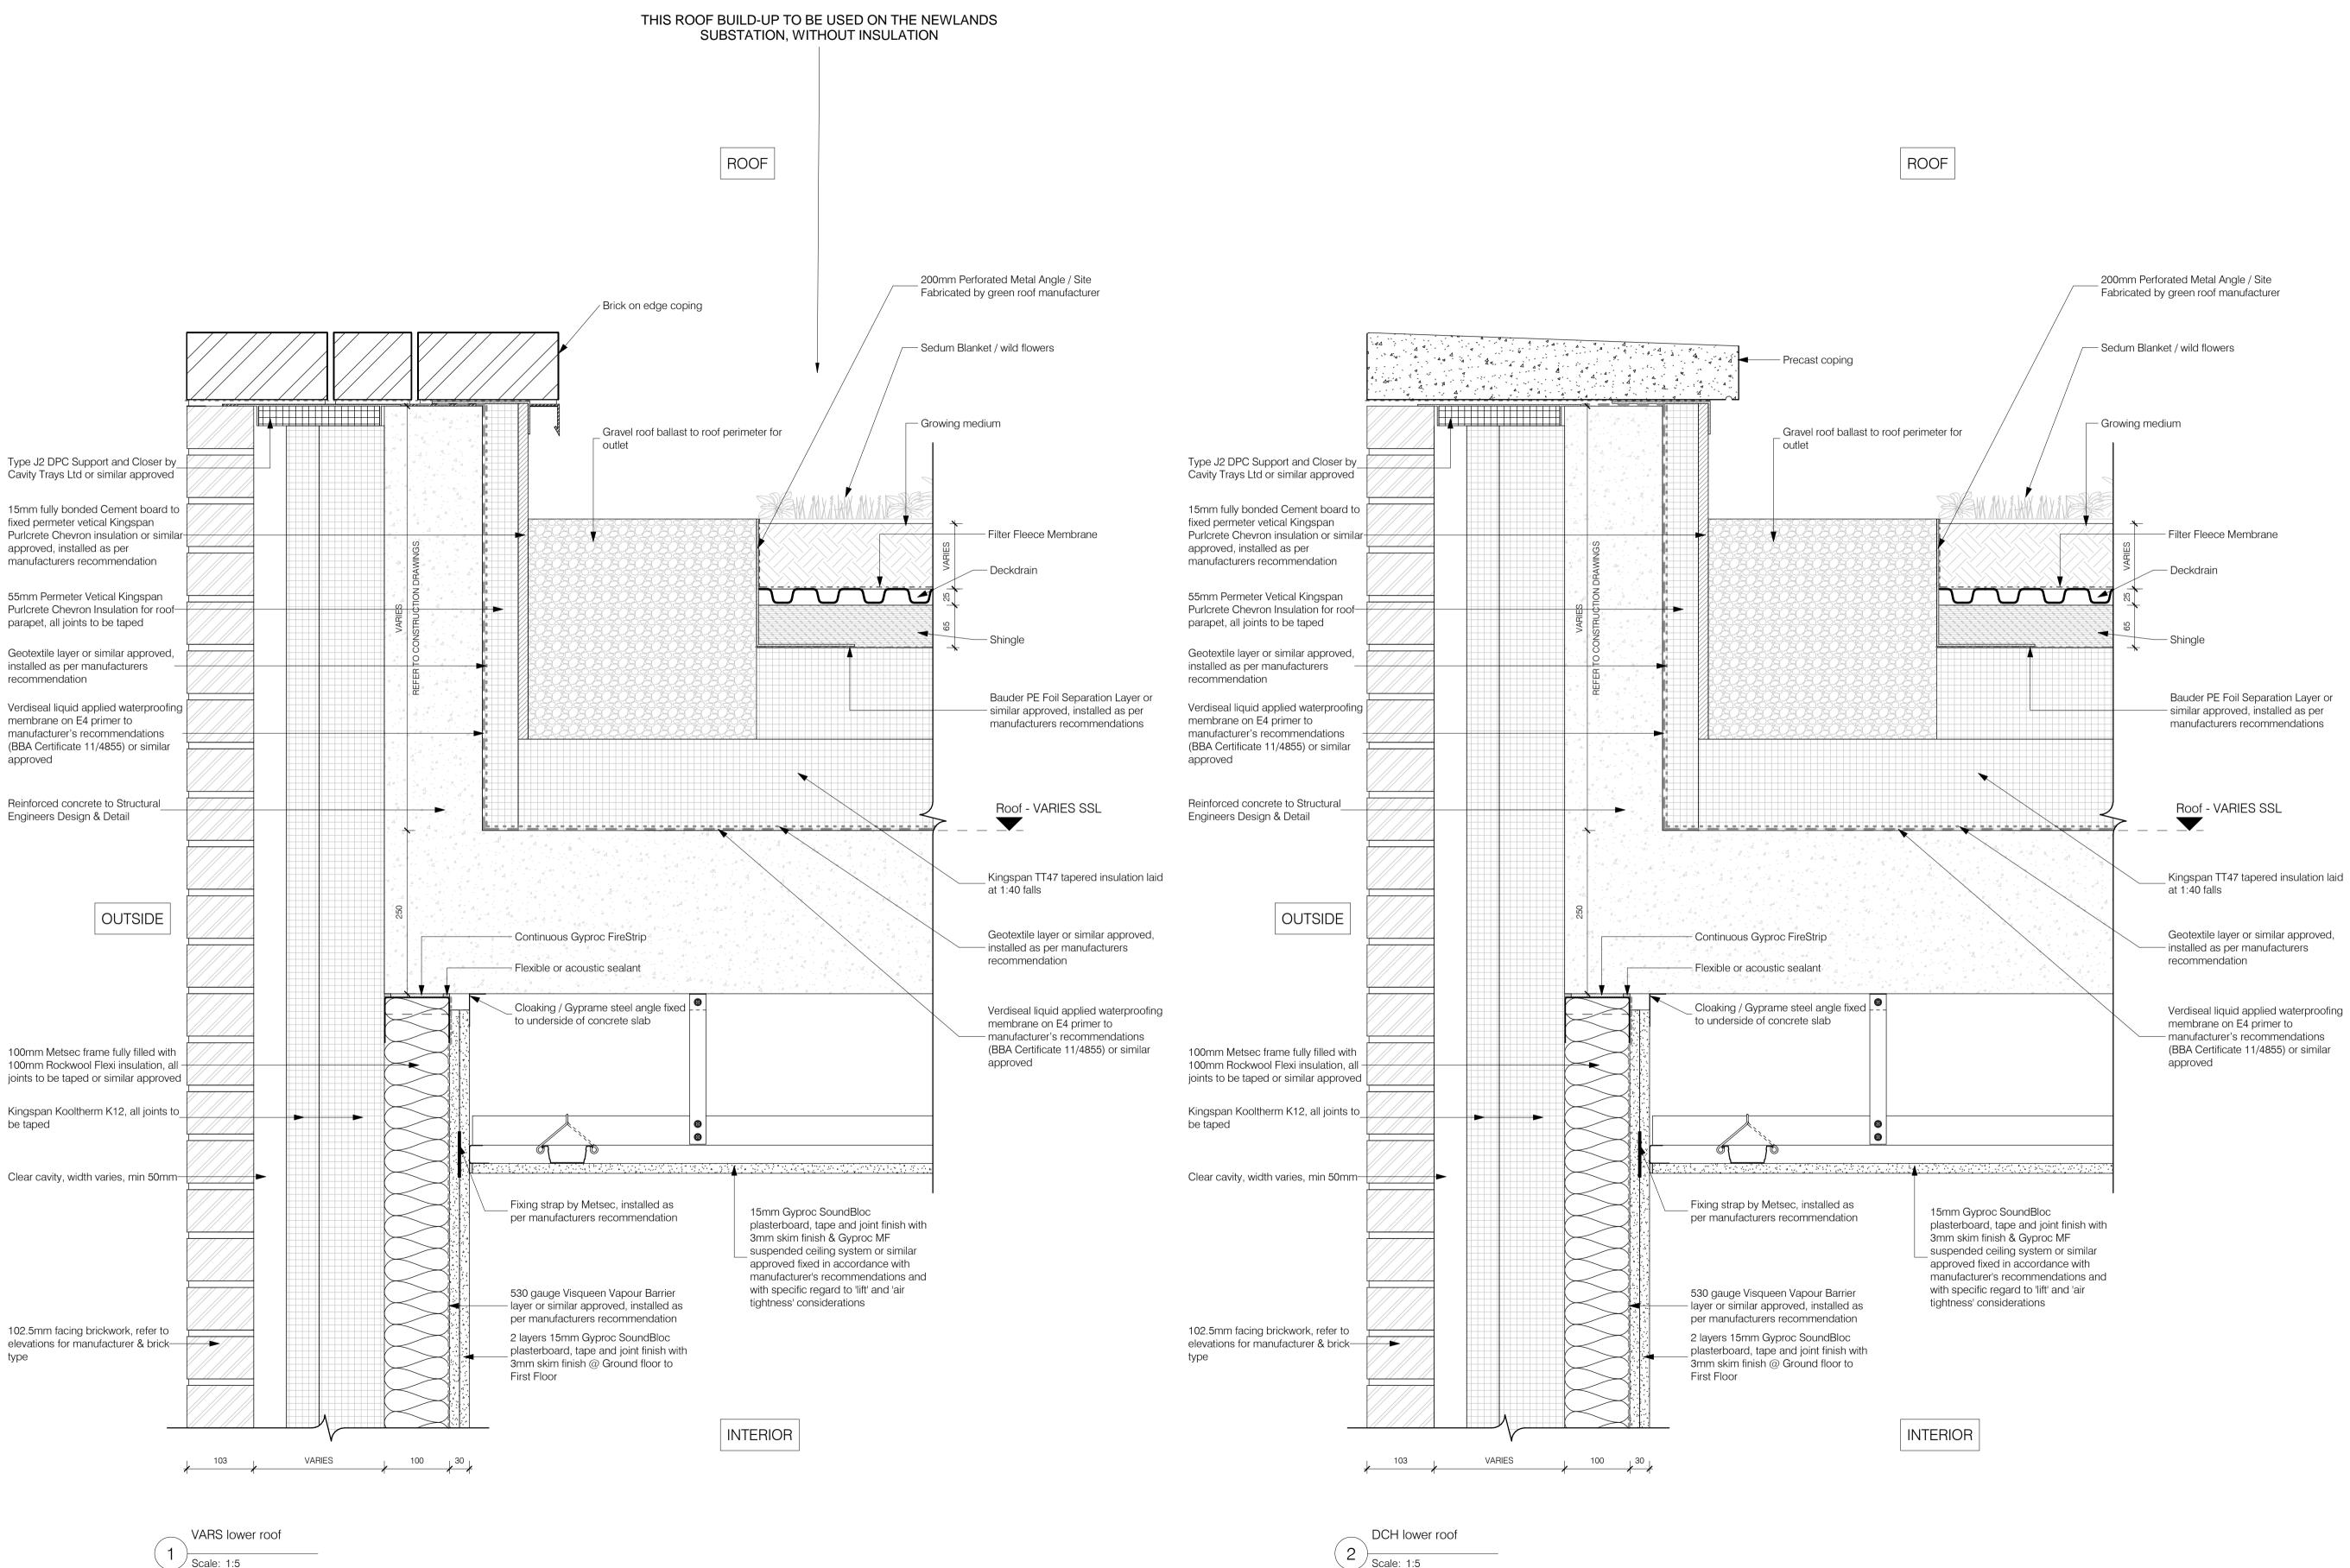

Scale: 1:5

All dimensions to be verified on site by Main Contractor before the start of any shop drawings or work whatsoever either on their own behalf or that of subcontractors.

Report any discrepancies to the Contract Administrator at once. This drawing is to be read with all relevant Architect's and Engineer's drawings

and other relevant information.

© Ingleton Wood LLP

LEGEND:

DO NOT SCALE

| Rev: Date: Description:  | Drw: Chk:                                       |
|--------------------------|-------------------------------------------------|
|                          |                                                 |
| Ingleton<br>Wood         | Vision, form and function                       |
| Billericay<br>Colchester | <b>London</b><br>1 Alie Street<br>London E1 8DE |