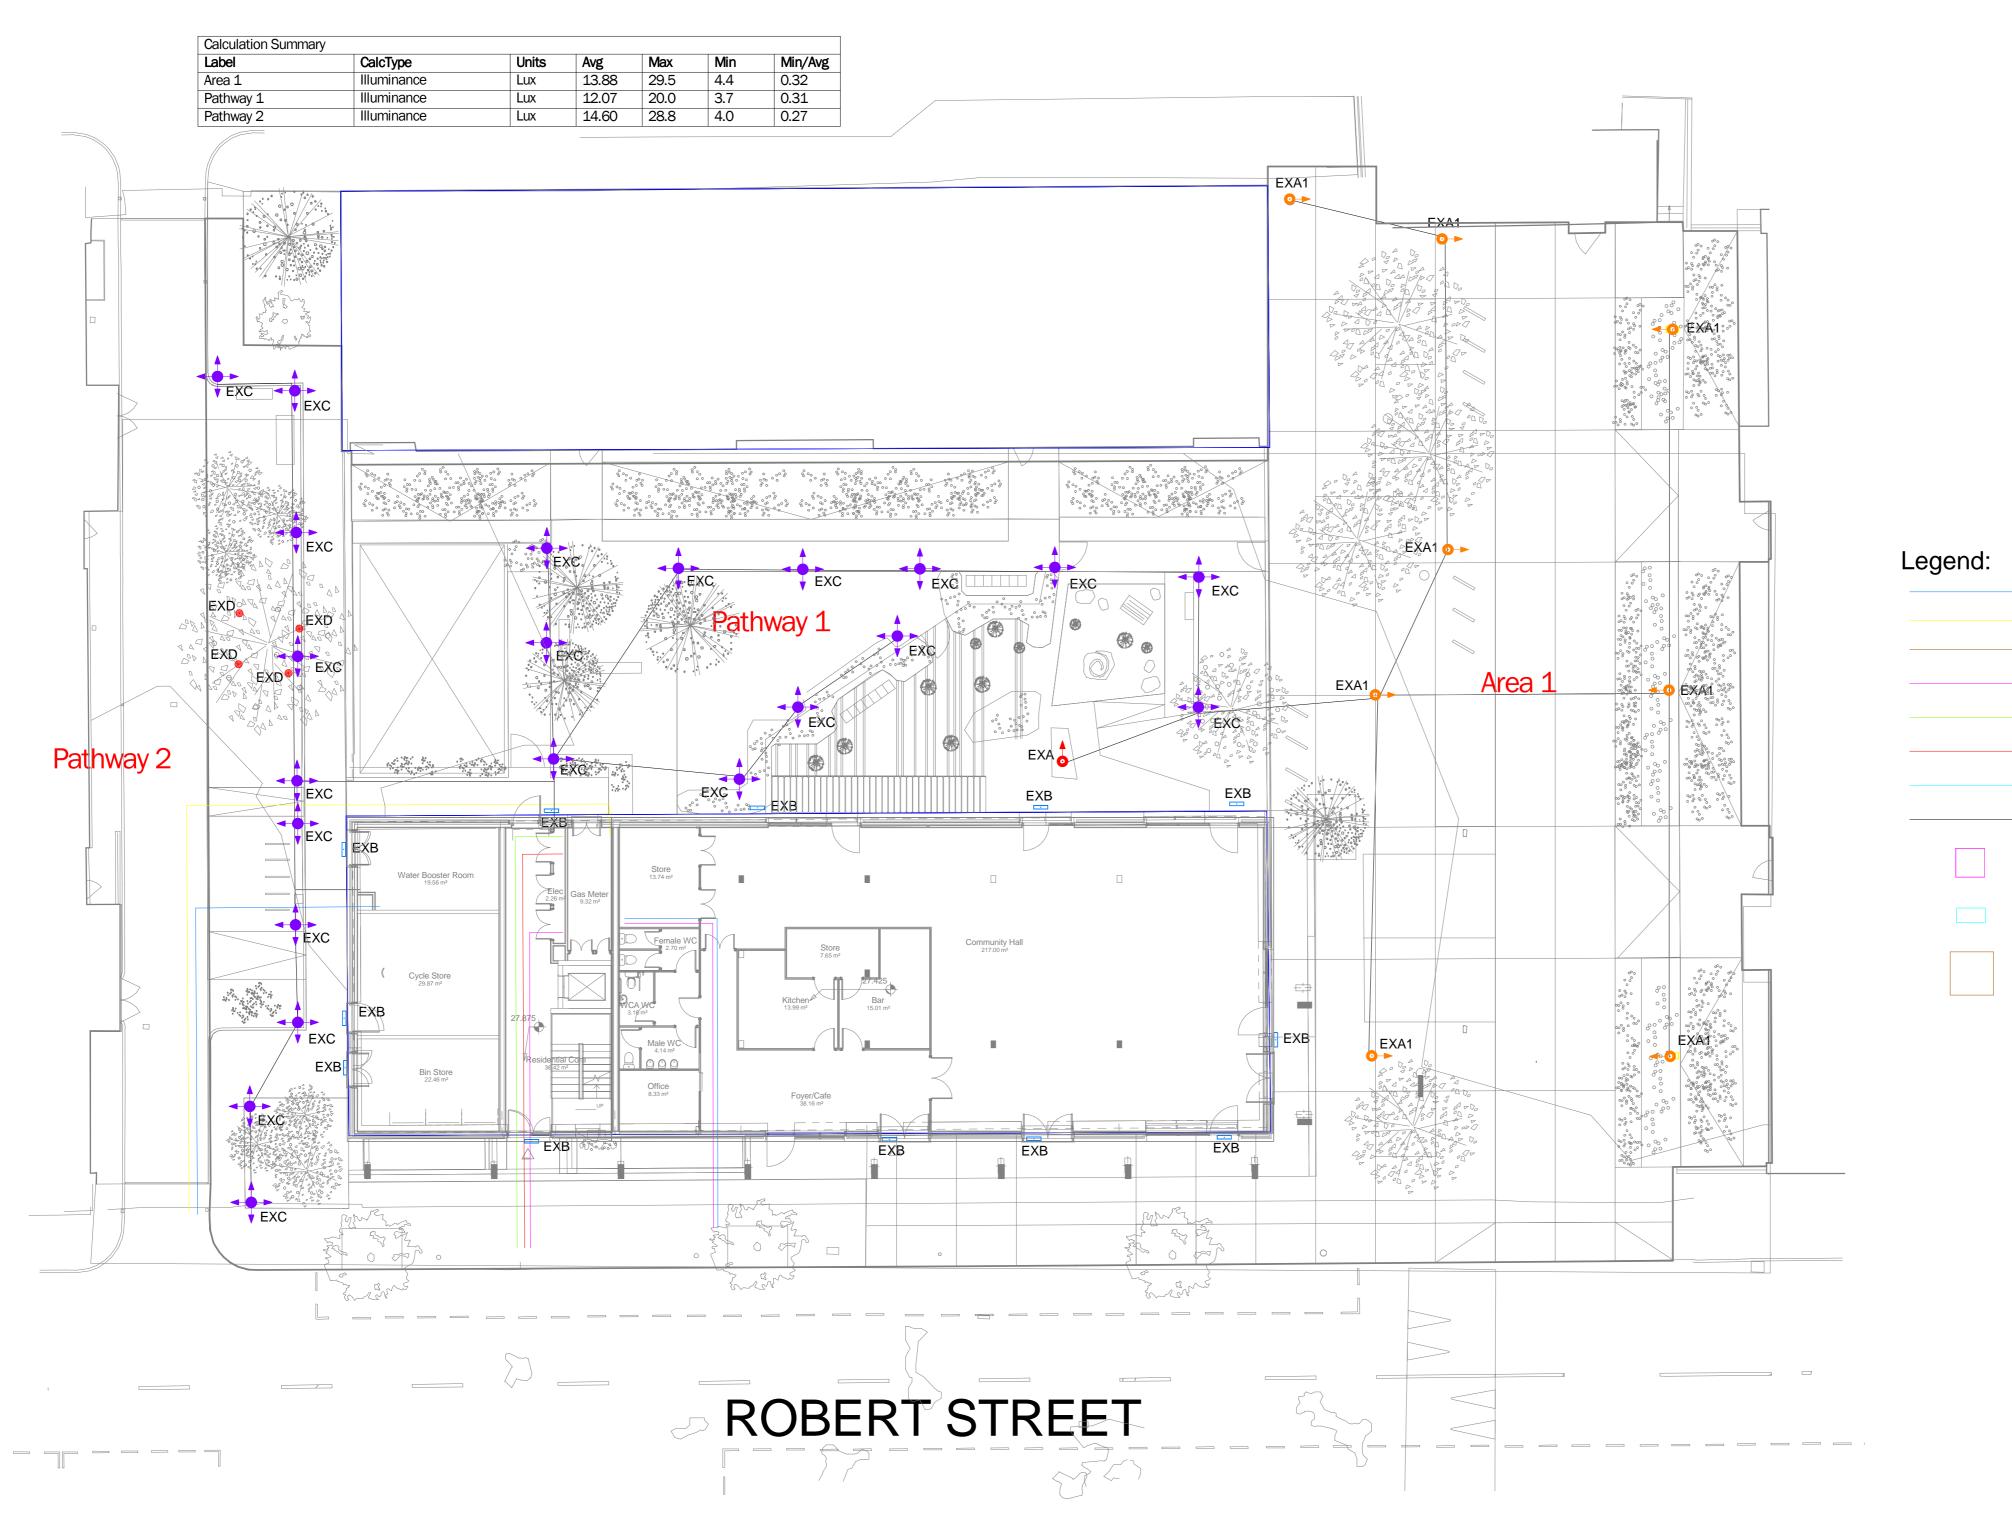

### **External Lighting**

The Contractor shall note that the external lighting style will require to be agreed as part of the planning application. The style and performance of the luminaires shall be selected and agreed with the local planning department to meet the parameters on the external lighting indicative drawing.

As indicated on the indicative drawing the main areas to be covered are the new pedestrian walkways on the estate, playground area and new multi-use public areas and parking areas. Generally the external lighting shall consist of XLPE/SWA/LSF cables installed in ducts for the amenity lighting associated with footpaths, roadways and the new multi-use area with the design levels as indicated on the drawing. Common circulation spaces within the Landlord's domain such as stairwells and balcony lighting and wall mounted luminaires shall be installed in a flush mounted containment system wired in LSF singles from the distribution board for external services.

The system as identified on any indicative drawings or listed above generally comprise of lighting columns with postop luminaires utilising 'LED' light source and photocell, to comply with BS EN13201-2-2003 Part 2 Category S2 performance requirements for subsidiary roads.

Where the regulations do not stipulate external lighting it shall be will be provided as a minimum to maintained horizontal luminance level as follows;

- ≥ 10 lux maintained average (Eav)
- ≤ 15 lux maintained average (Eav)
- $\geq$  3 lux maintained average (Eav) minimum point illuminance.

The access control systems shall be linked into the fire alarm systems.

Appendix A: External Service Layout Drawings

| Symbol | Qty | Label              | Arrangement | Lumens | LLF   | Lum. |
|--------|-----|--------------------|-------------|--------|-------|------|
| 0->    | 1   | KM1 NW RD 700mA 3M | SINGLE      | 1230   | 0.748 | 15   |
| 0->    | 8   | KM2 NW RD 500mA 4M | SINGLE      | 1800   | 0.748 | 17   |
| ·      | 12  | AVL ELEDD 2M       | SINGLE      | 550    | 0.529 | 13   |
| -      | 22  | PHA 010 NW N 1M    | SINGLE      | 580    | 0.529 | 15   |
|        | 4   | CAS 9 MB CW OM     | SINGLE      | 782    | 0.529 | 14   |