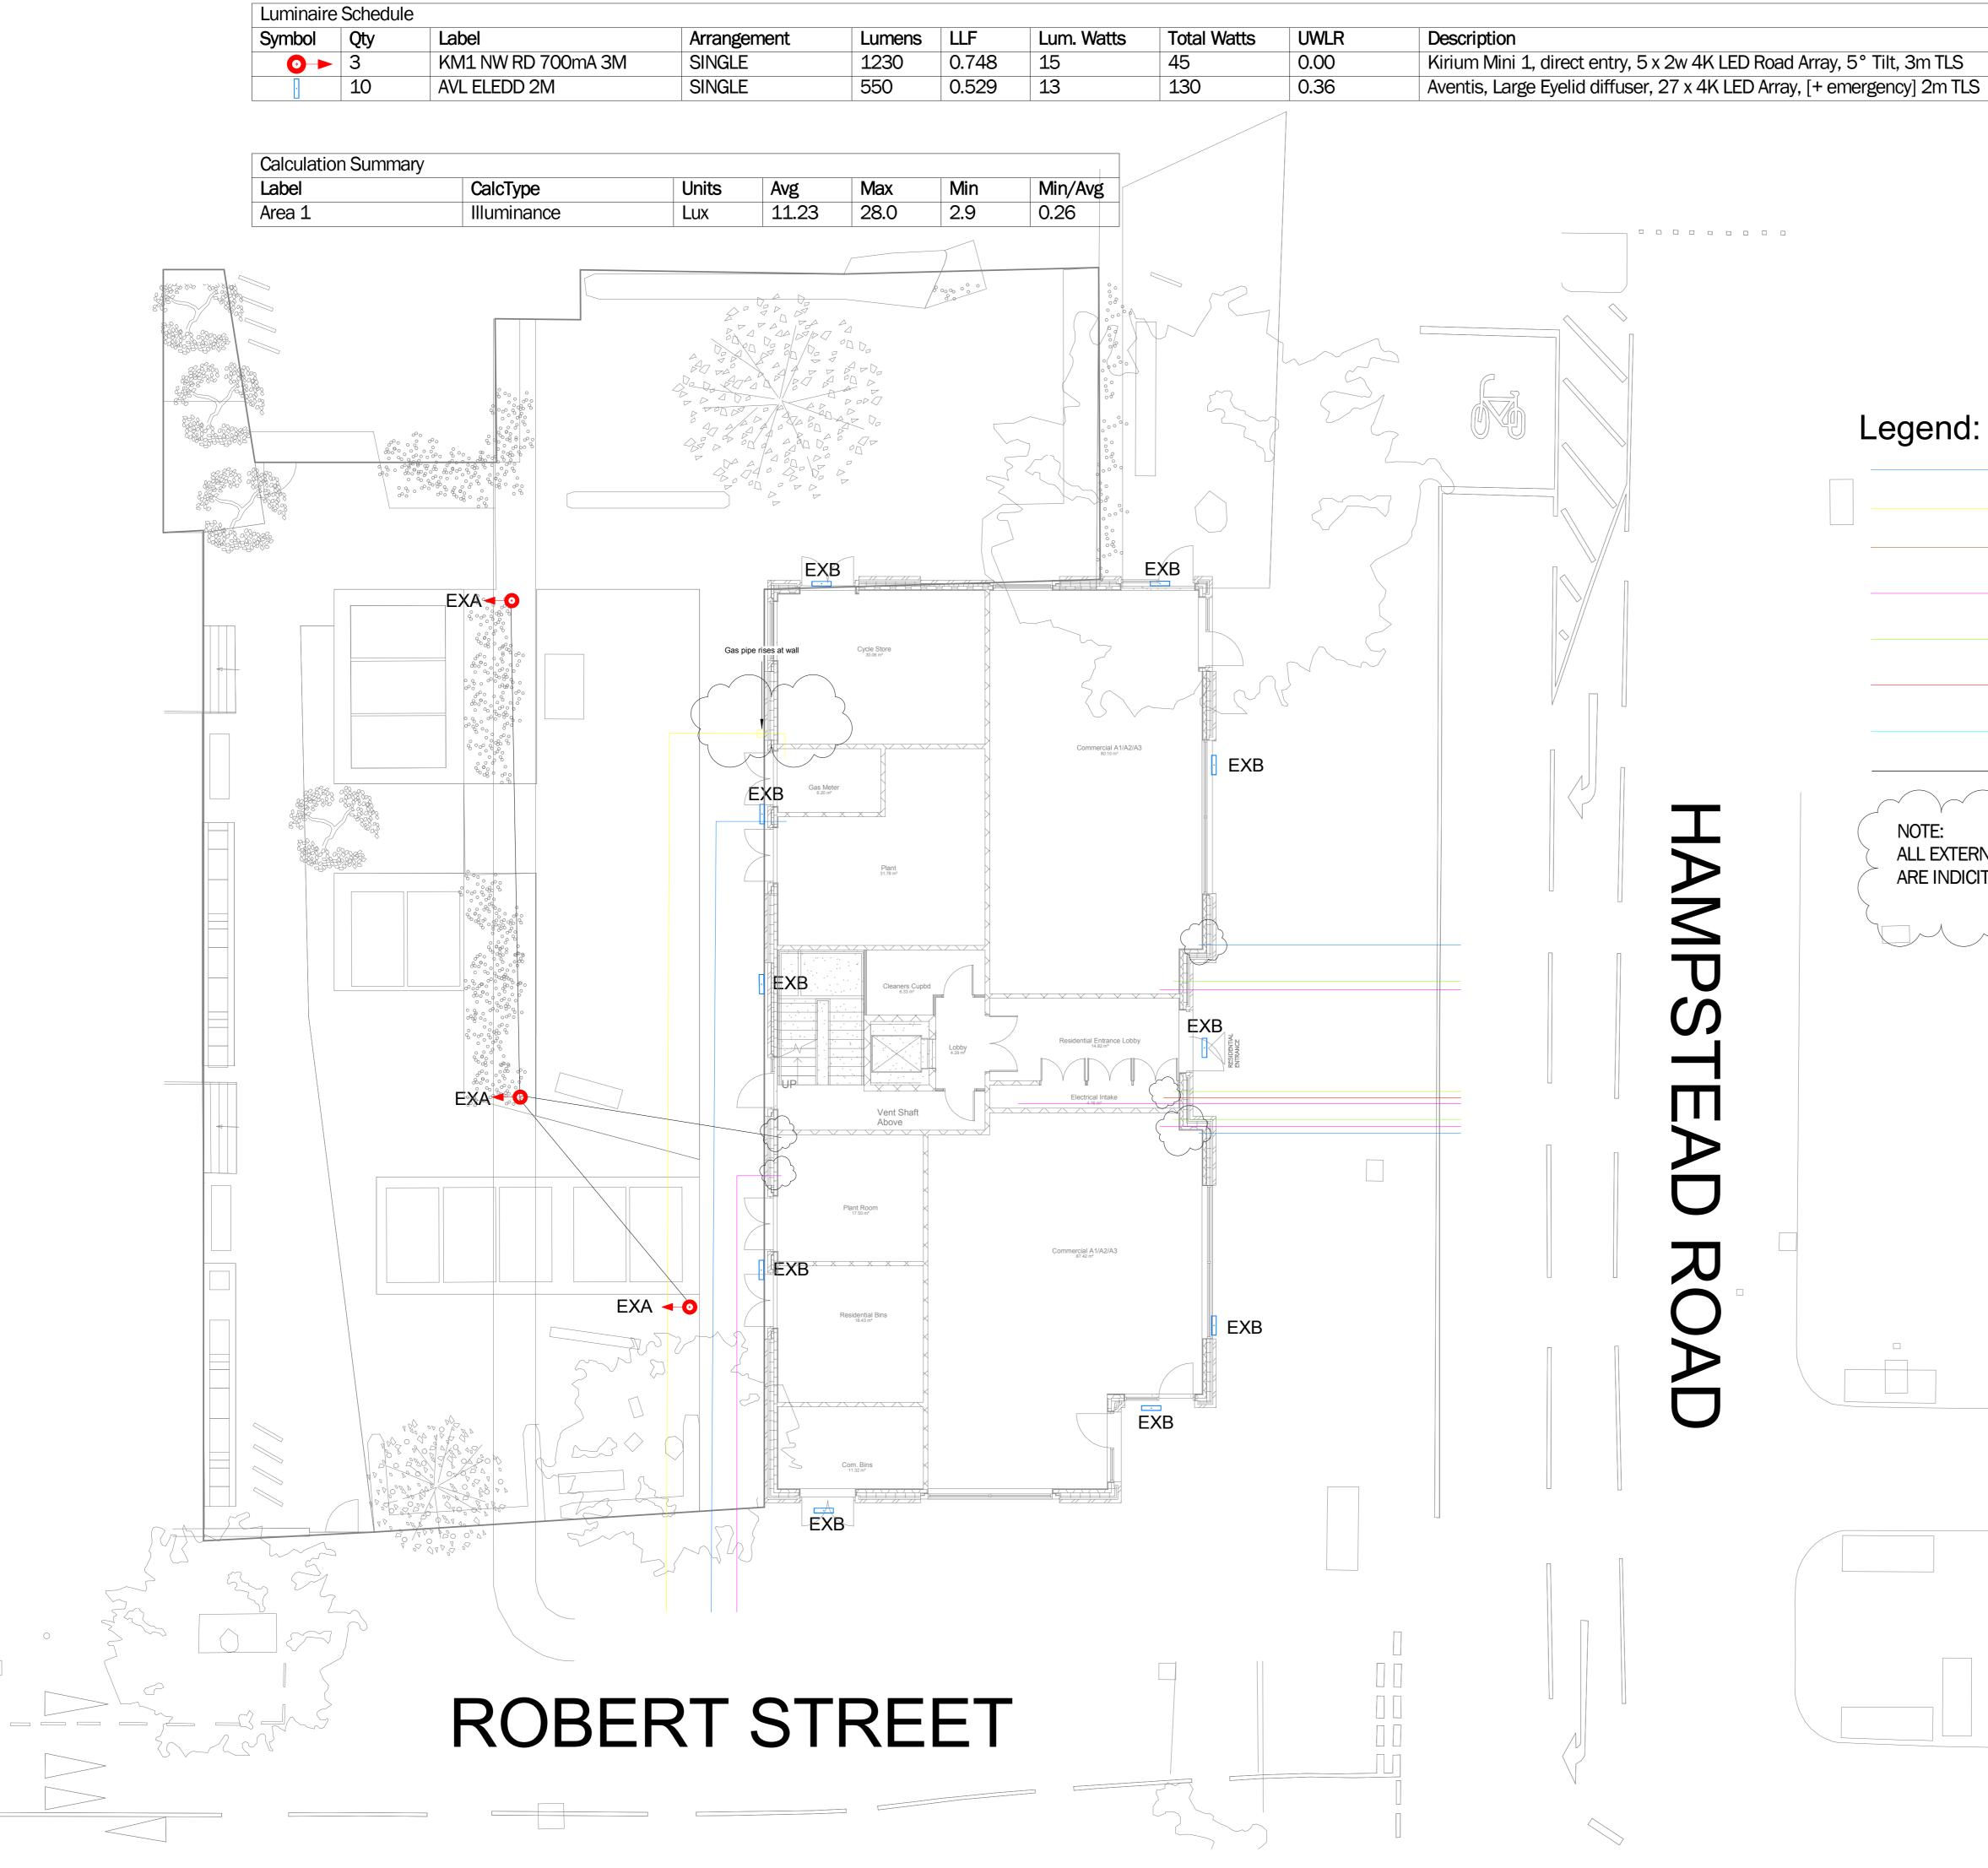

The access control systems shall be linked into the fire alarm systems.

Appendix A: External Service Layout Drawings

| Symbol | Qty | Label              | Arrangement | Lumens | LLF   | Lum. |
|--------|-----|--------------------|-------------|--------|-------|------|
| 0->    | 1   | KM1 NW RD 700mA 3M | SINGLE      | 1230   | 0.748 | 15   |
| 0->    | 8   | KM2 NW RD 500mA 4M | SINGLE      | 1800   | 0.748 | 17   |
| ·      | 12  | AVL ELEDD 2M       | SINGLE      | 550    | 0.529 | 13   |
| -      | 22  | PHA 010 NW N 1M    | SINGLE      | 580    | 0.529 | 15   |
|        | 4   | CAS 9 MB CW OM     | SINGLE      | 782    | 0.529 | 14   |

### **External Lighting**

The Contractor shall note that the external lighting style will require to be agreed as part of the planning application. The style and performance of the luminaires shall be selected and agreed with the local planning department to meet the parameters on the external lighting indicative drawing.

As indicated on the indicative drawing the main areas to be covered are the new pedestrian walkways on the estate, playground area and new multi-use public areas and parking areas. Generally the external lighting shall consist of XLPE/SWA/LSF cables installed in ducts for the amenity lighting associated with footpaths, roadways and the new multi-use area with the design levels as indicated on the drawing. Common circulation spaces within the Landlord's domain such as stairwells and balcony lighting and wall mounted luminaires shall be installed in a flush mounted containment system wired in LSF singles from the distribution board for external services.

The system as identified on any indicative drawings or listed above generally comprise of lighting columns with postop luminaires utilising 'LED' light source and photocell, to comply with BS EN13201-2-2003 Part 2 Category S2 performance requirements for subsidiary roads.

Where the regulations do not stipulate external lighting it shall be will be provided as a minimum to maintained horizontal luminance level as follows;

- ≥ 10 lux maintained average (Eav)
- ≤ 15 lux maintained average (Eav)
- $\geq$  3 lux maintained average (Eav) minimum point illuminance.