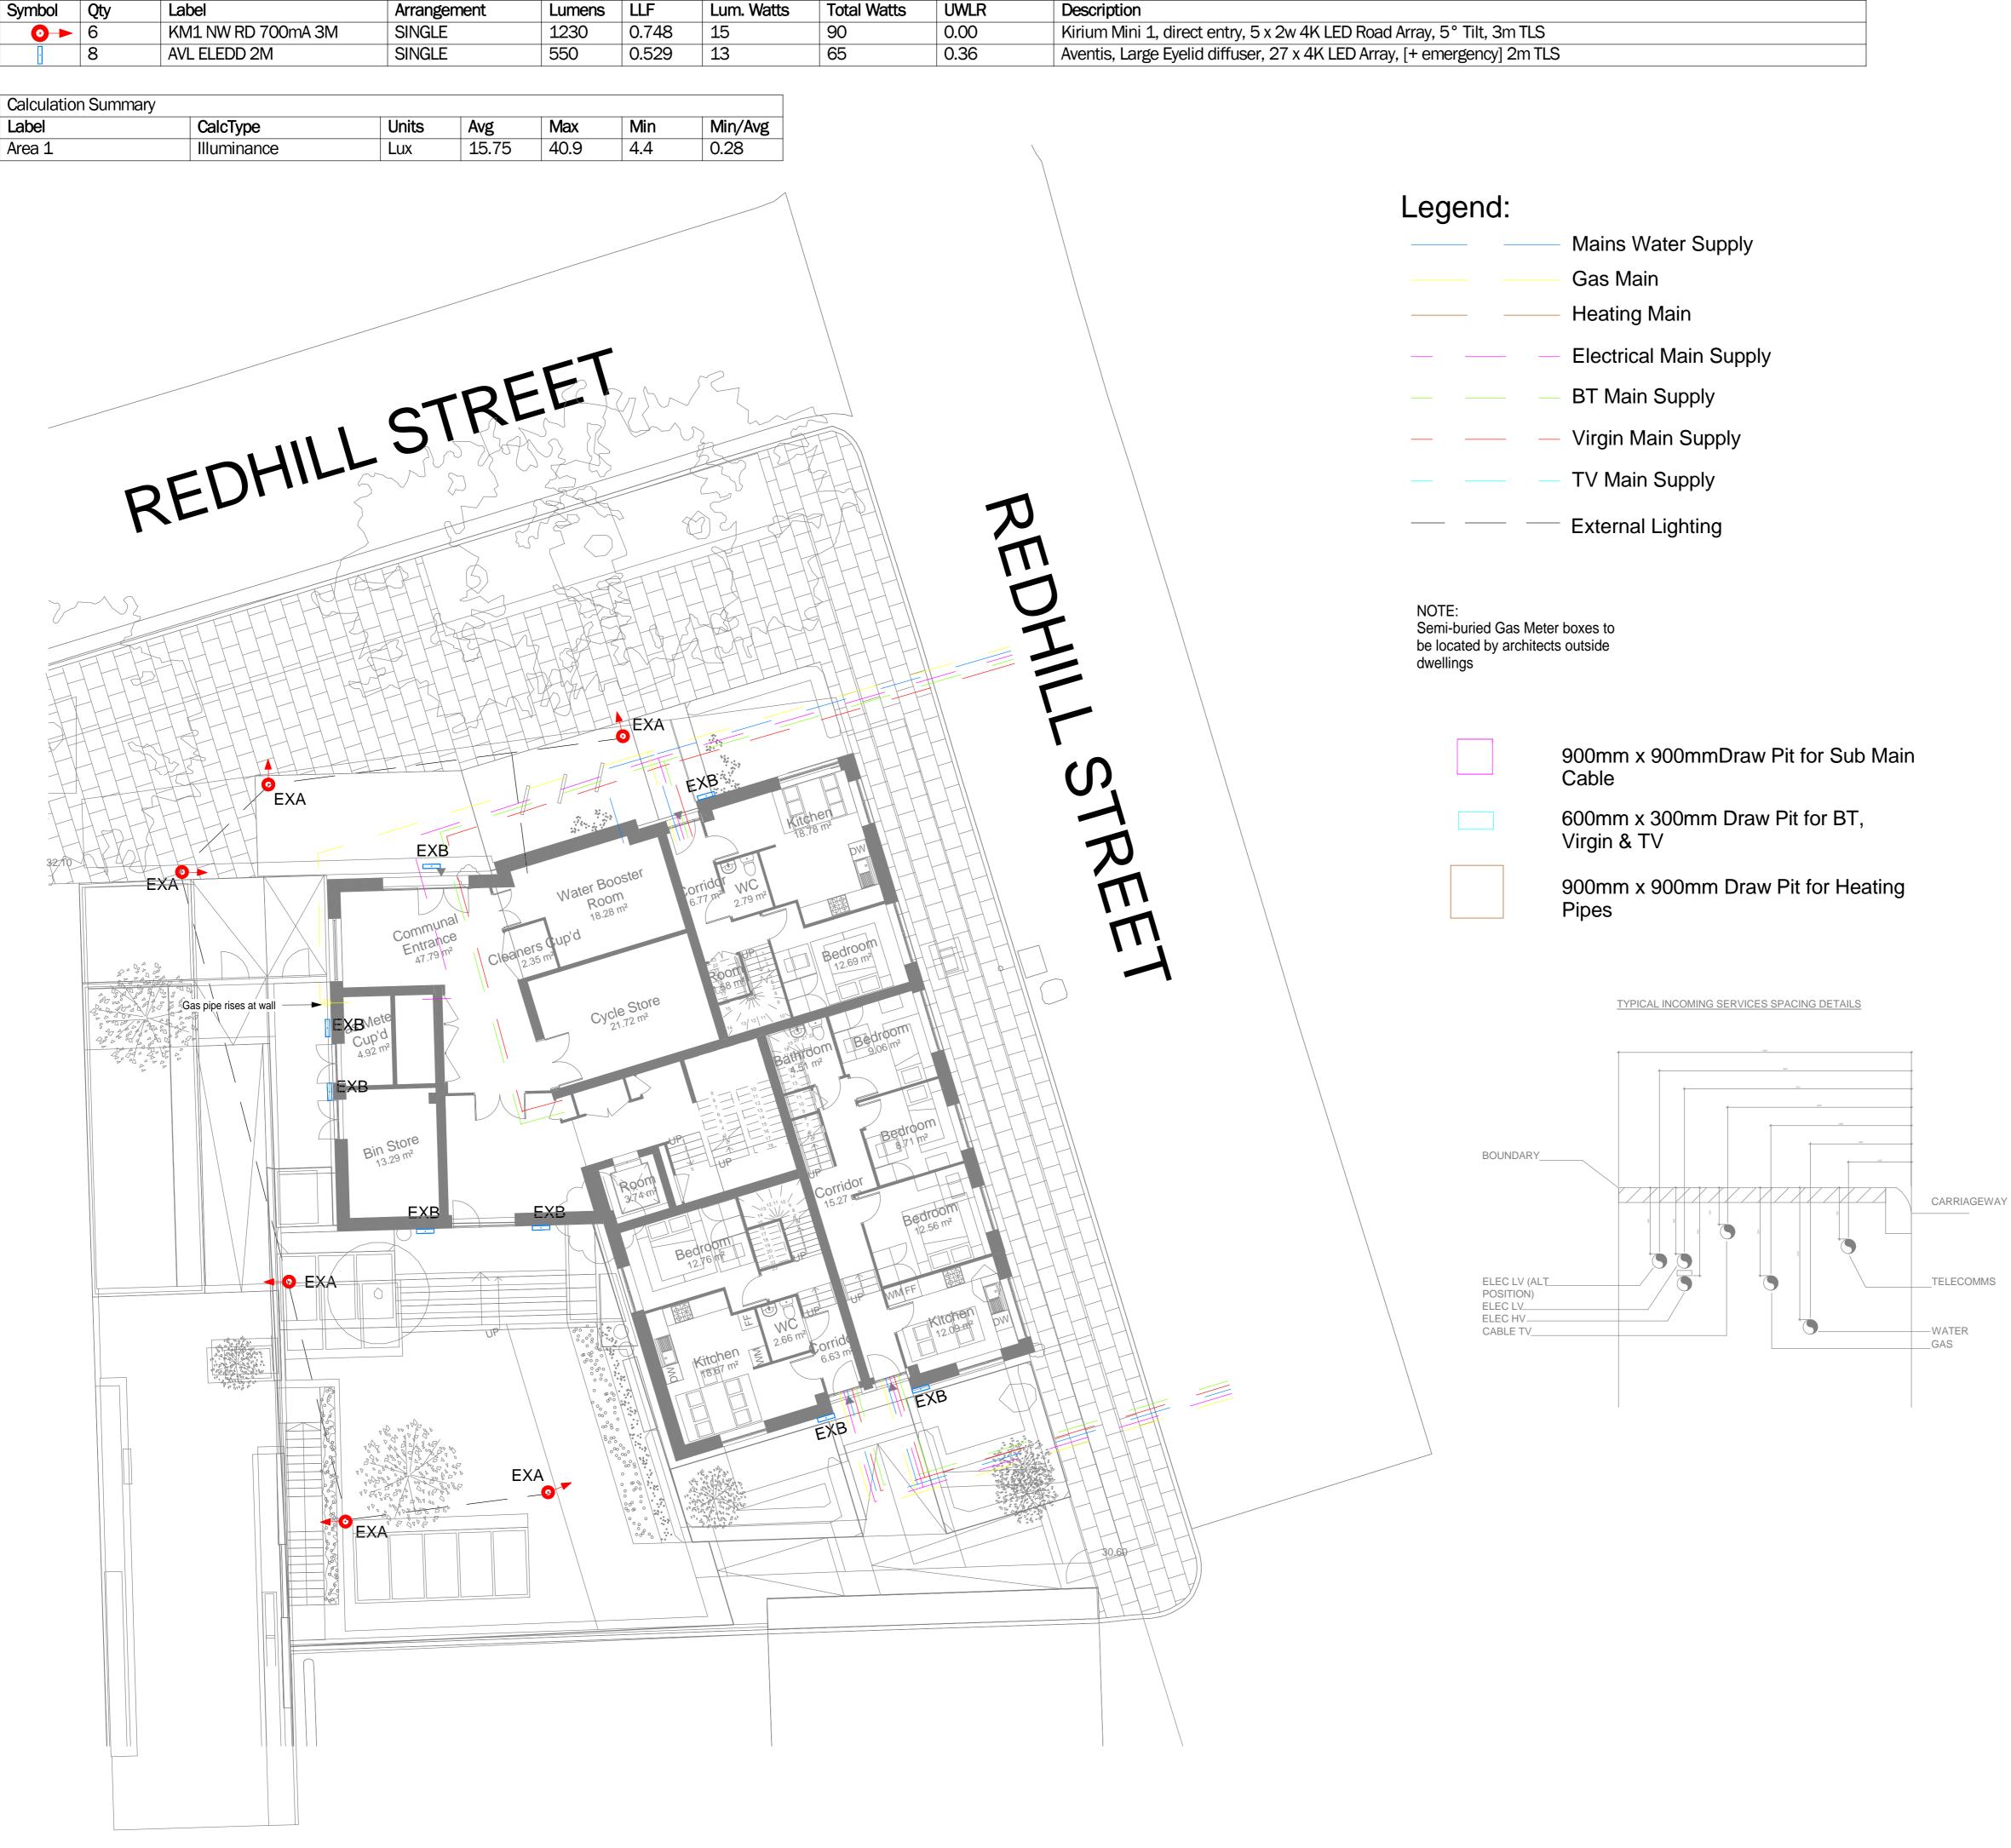

The access control systems shall be linked into the fire alarm systems.

Appendix A: External Service Layout Drawings

| Symbol | Qty | Label              | Arrangement | Lumens | LLF   | Lum. |
|--------|-----|--------------------|-------------|--------|-------|------|
| 0->    | 1   | KM1 NW RD 700mA 3M | SINGLE      | 1230   | 0.748 | 15   |
| 0->    | 8   | KM2 NW RD 500mA 4M | SINGLE      | 1800   | 0.748 | 17   |
| ·      | 12  | AVL ELEDD 2M       | SINGLE      | 550    | 0.529 | 13   |
| -      | 22  | PHA 010 NW N 1M    | SINGLE      | 580    | 0.529 | 15   |
|        | 4   | CAS 9 MB CW OM     | SINGLE      | 782    | 0.529 | 14   |

### **External Lighting**

The Contractor shall note that the external lighting style will require to be agreed as part of the planning application. The style and performance of the luminaires shall be selected and agreed with the local planning department to meet the parameters on the external lighting indicative drawing.

As indicated on the indicative drawing the main areas to be covered are the new pedestrian walkways on the estate, playground area and new multi-use public areas and parking areas. Generally the external lighting shall consist of XLPE/SWA/LSF cables installed in ducts for the amenity lighting associated with footpaths, roadways and the new multi-use area with the design levels as indicated on the drawing. Common circulation spaces within the Landlord's domain such as stairwells and balcony lighting and wall mounted luminaires shall be installed in a flush mounted containment system wired in LSF singles from the distribution board for external services.

The system as identified on any indicative drawings or listed above generally comprise of lighting columns with postop luminaires utilising 'LED' light source and photocell, to comply with BS EN13201-2-2003 Part 2 Category S2 performance requirements for subsidiary roads.

Where the regulations do not stipulate external lighting it shall be will be provided as a minimum to maintained horizontal luminance level as follows;

- ≥ 10 lux maintained average (Eav)
- ≤ 15 lux maintained average (Eav)
- $\geq$  3 lux maintained average (Eav) minimum point illuminance.