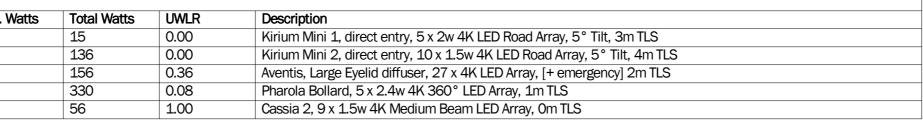

The access control systems shall be linked into the fire alarm systems.

Appendix A: External Service Layout Drawings

| Symbol | Qty | Label              | Arrangement | Lumens | LLF   | Lum. |
|--------|-----|--------------------|-------------|--------|-------|------|
| 0->    | 1   | KM1 NW RD 700mA 3M | SINGLE      | 1230   | 0.748 | 15   |
| 0->    | 8   | KM2 NW RD 500mA 4M | SINGLE      | 1800   | 0.748 | 17   |
| ·      | 12  | AVL ELEDD 2M       | SINGLE      | 550    | 0.529 | 13   |
| -      | 22  | PHA 010 NW N 1M    | SINGLE      | 580    | 0.529 | 15   |
|        | 4   | CAS 9 MB CW OM     | SINGLE      | 782    | 0.529 | 14   |