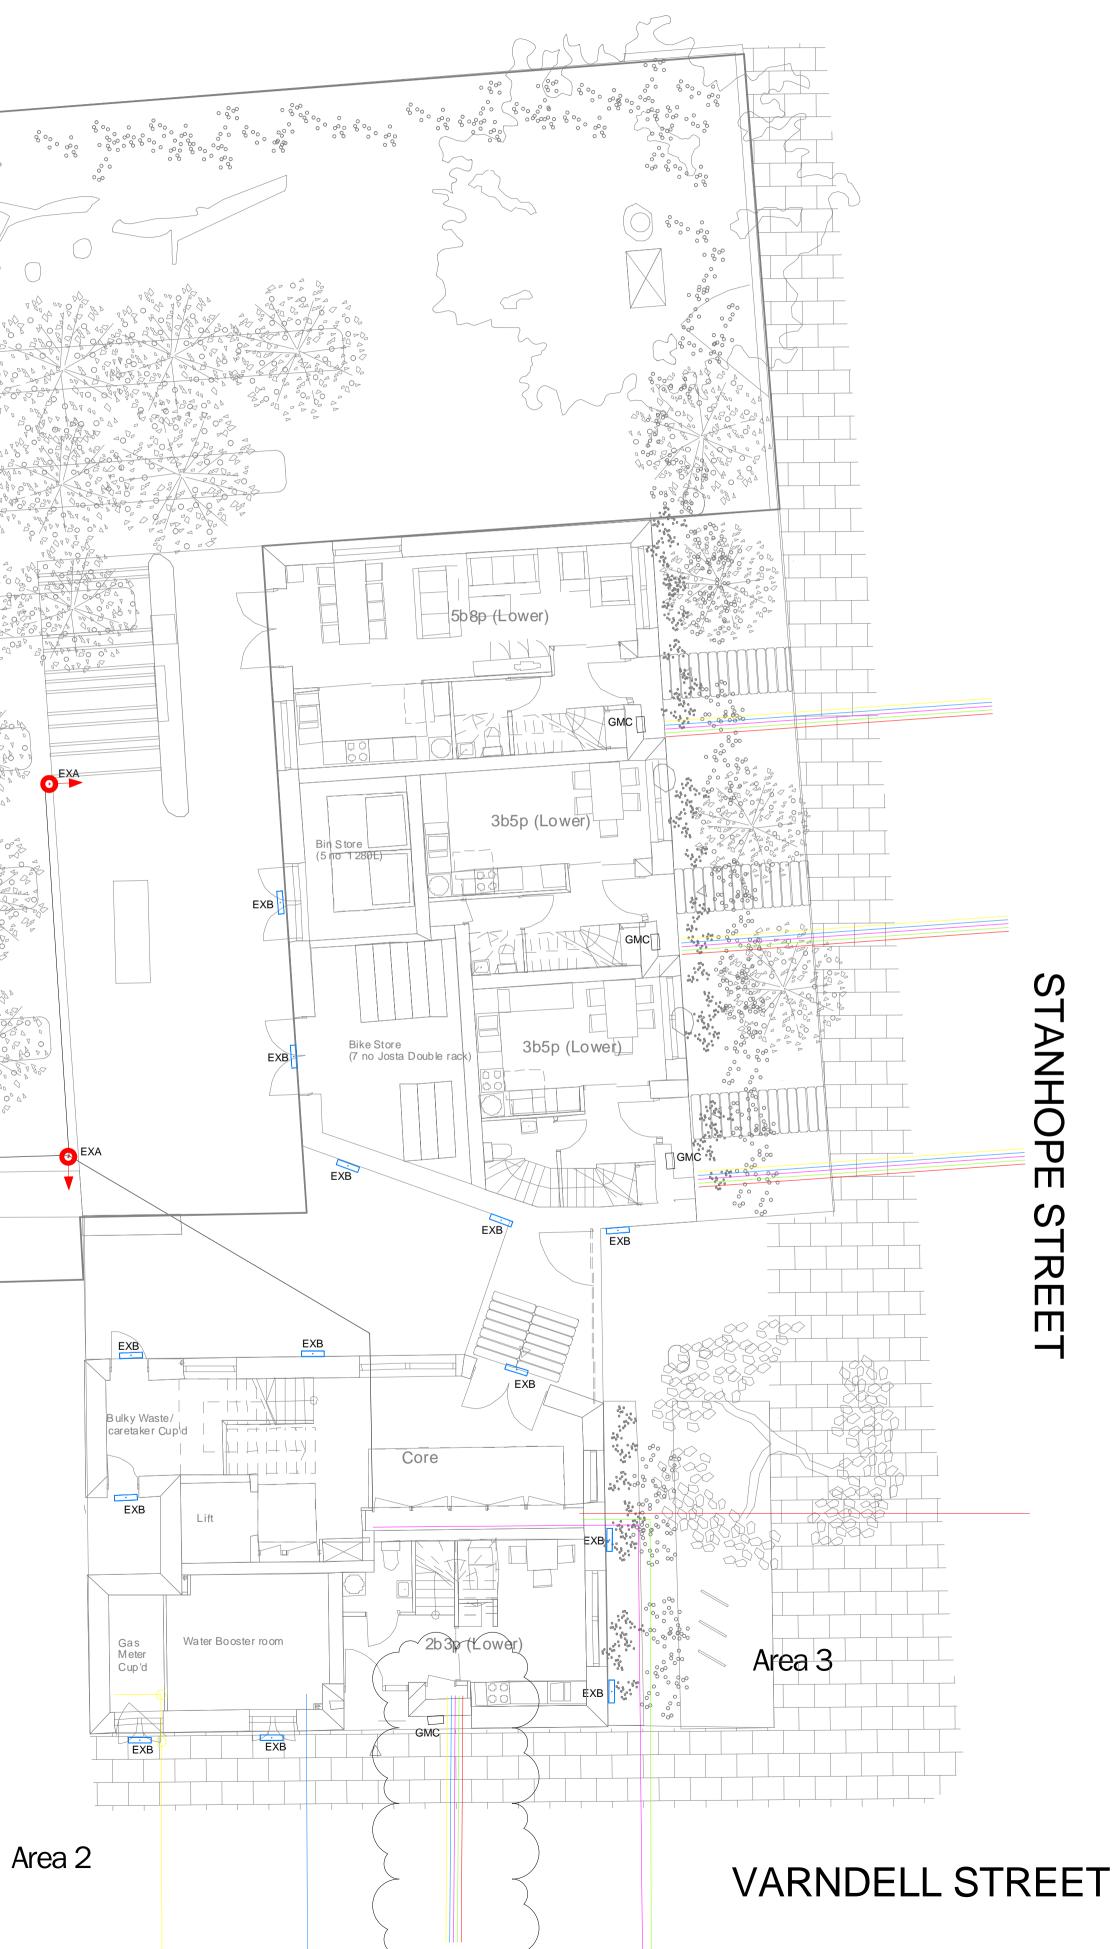

### **External Lighting**

The Contractor shall note that the external lighting style will require to be agreed as part of the planning application. The style and performance of the luminaires shall be selected and agreed with the local planning department to meet the parameters on the external lighting indicative drawing.

As indicated on the indicative drawing the main areas to be covered are the new pedestrian walkways on the estate, playground area and new multi-use public areas and parking areas. Generally the external lighting shall consist of XLPE/SWA/LSF cables installed in ducts for the amenity lighting associated with footpaths, roadways and the new multi-use area with the design levels as indicated on the drawing. Common circulation spaces within the Landlord's domain such as stairwells and balcony lighting and wall mounted luminaires shall be installed in a flush mounted containment system wired in LSF singles from the distribution board for external services.

The system as identified on any indicative drawings or listed above generally comprise of lighting columns with postop luminaires utilising 'LED' light source and photocell, to comply with BS EN13201-2-2003 Part 2 Category S2 performance requirements for subsidiary roads.

Where the regulations do not stipulate external lighting it shall be will be provided as a minimum to maintained horizontal luminance level as follows;

- ≥ 10 lux maintained average (Eav)
- ≤ 15 lux maintained average (Eav)
- $\geq$  3 lux maintained average (Eav) minimum point illuminance.