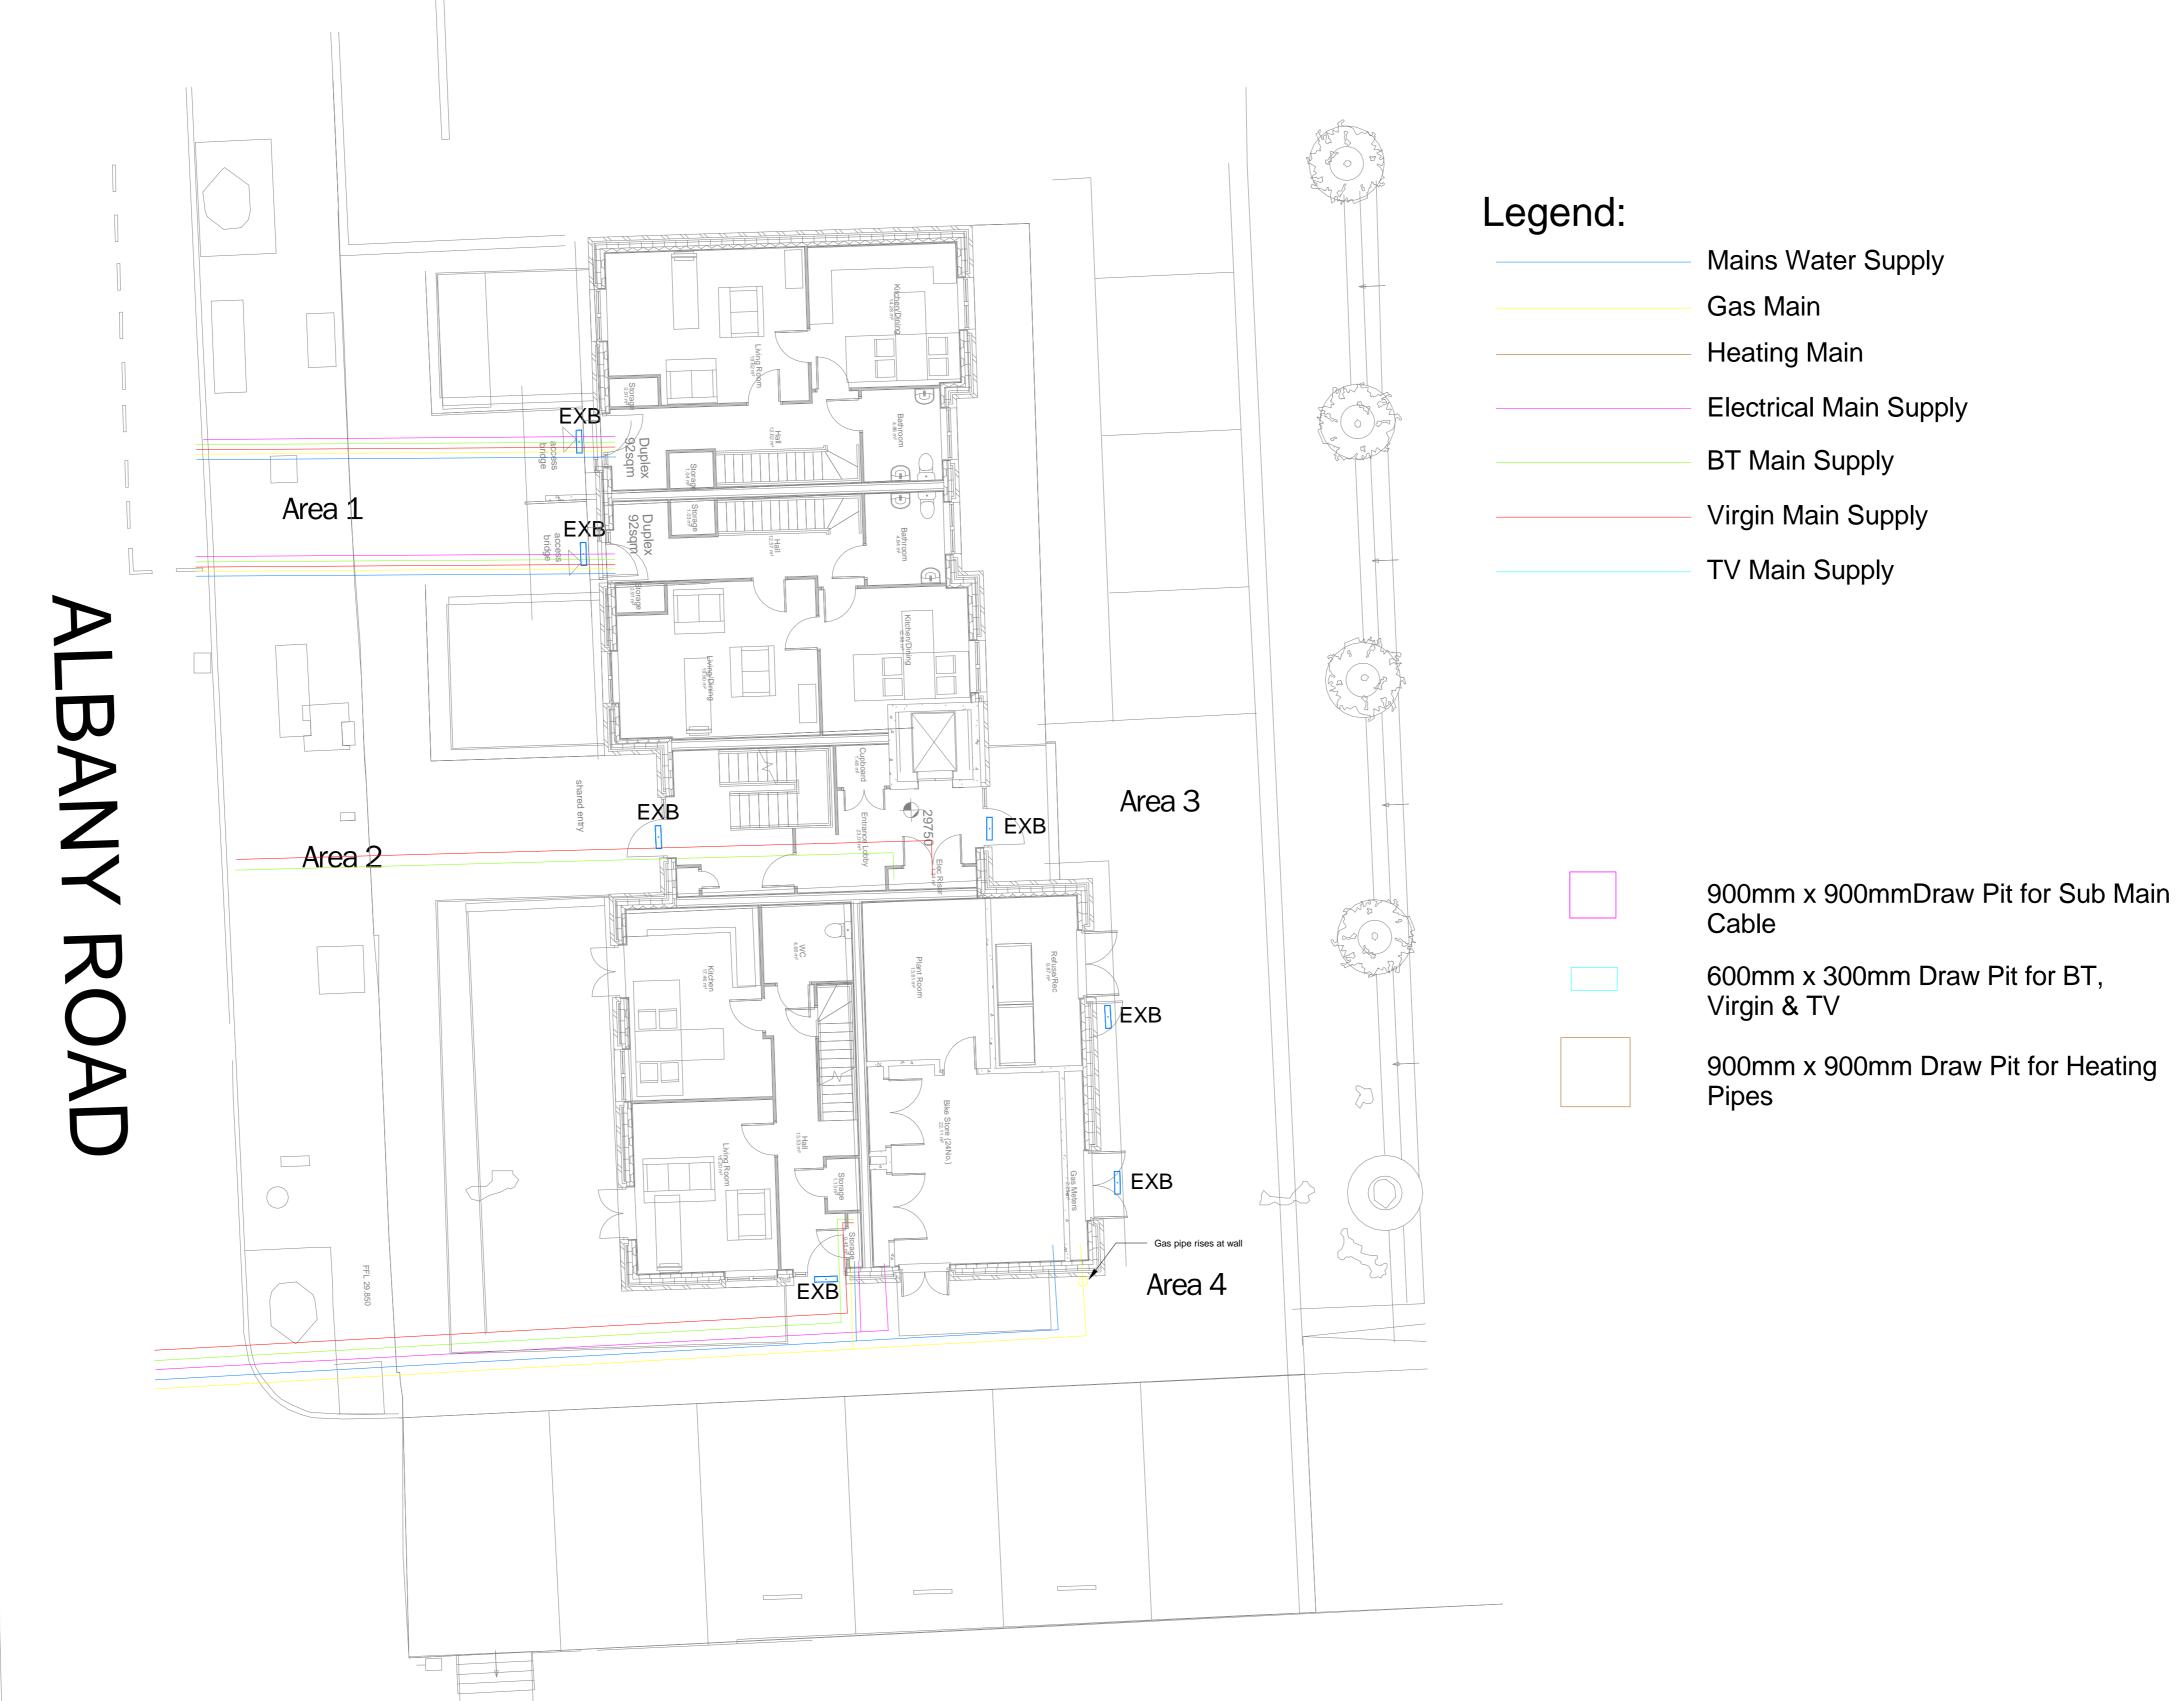

The drawings contained within Appendix A, B, C and D, relate directly to the security measures to all buildings and the public realm within the relevant phases identified in Condition 6 of the granted planning permission ref: 2015/3076/P.

The access control systems shall be linked into the fire alarm systems.

Appendix A: External Service Layout Drawings

| Symbol | Qty | Label              | Arrangement | Lumens | LLF   | Lum. |
|--------|-----|--------------------|-------------|--------|-------|------|
| 0->    | 1   | KM1 NW RD 700mA 3M | SINGLE      | 1230   | 0.748 | 15   |
| 0->    | 8   | KM2 NW RD 500mA 4M | SINGLE      | 1800   | 0.748 | 17   |
| ·      | 12  | AVL ELEDD 2M       | SINGLE      | 550    | 0.529 | 13   |
| -      | 22  | PHA 010 NW N 1M    | SINGLE      | 580    | 0.529 | 15   |
|        | 4   | CAS 9 MB CW OM     | SINGLE      | 782    | 0.529 | 14   |

fittings cross path.

Mains Water Supply

Gas Main

Heating Main

Electrical Main Supply

BT Main Supply

Virgin Main Supply

TV Main Supply