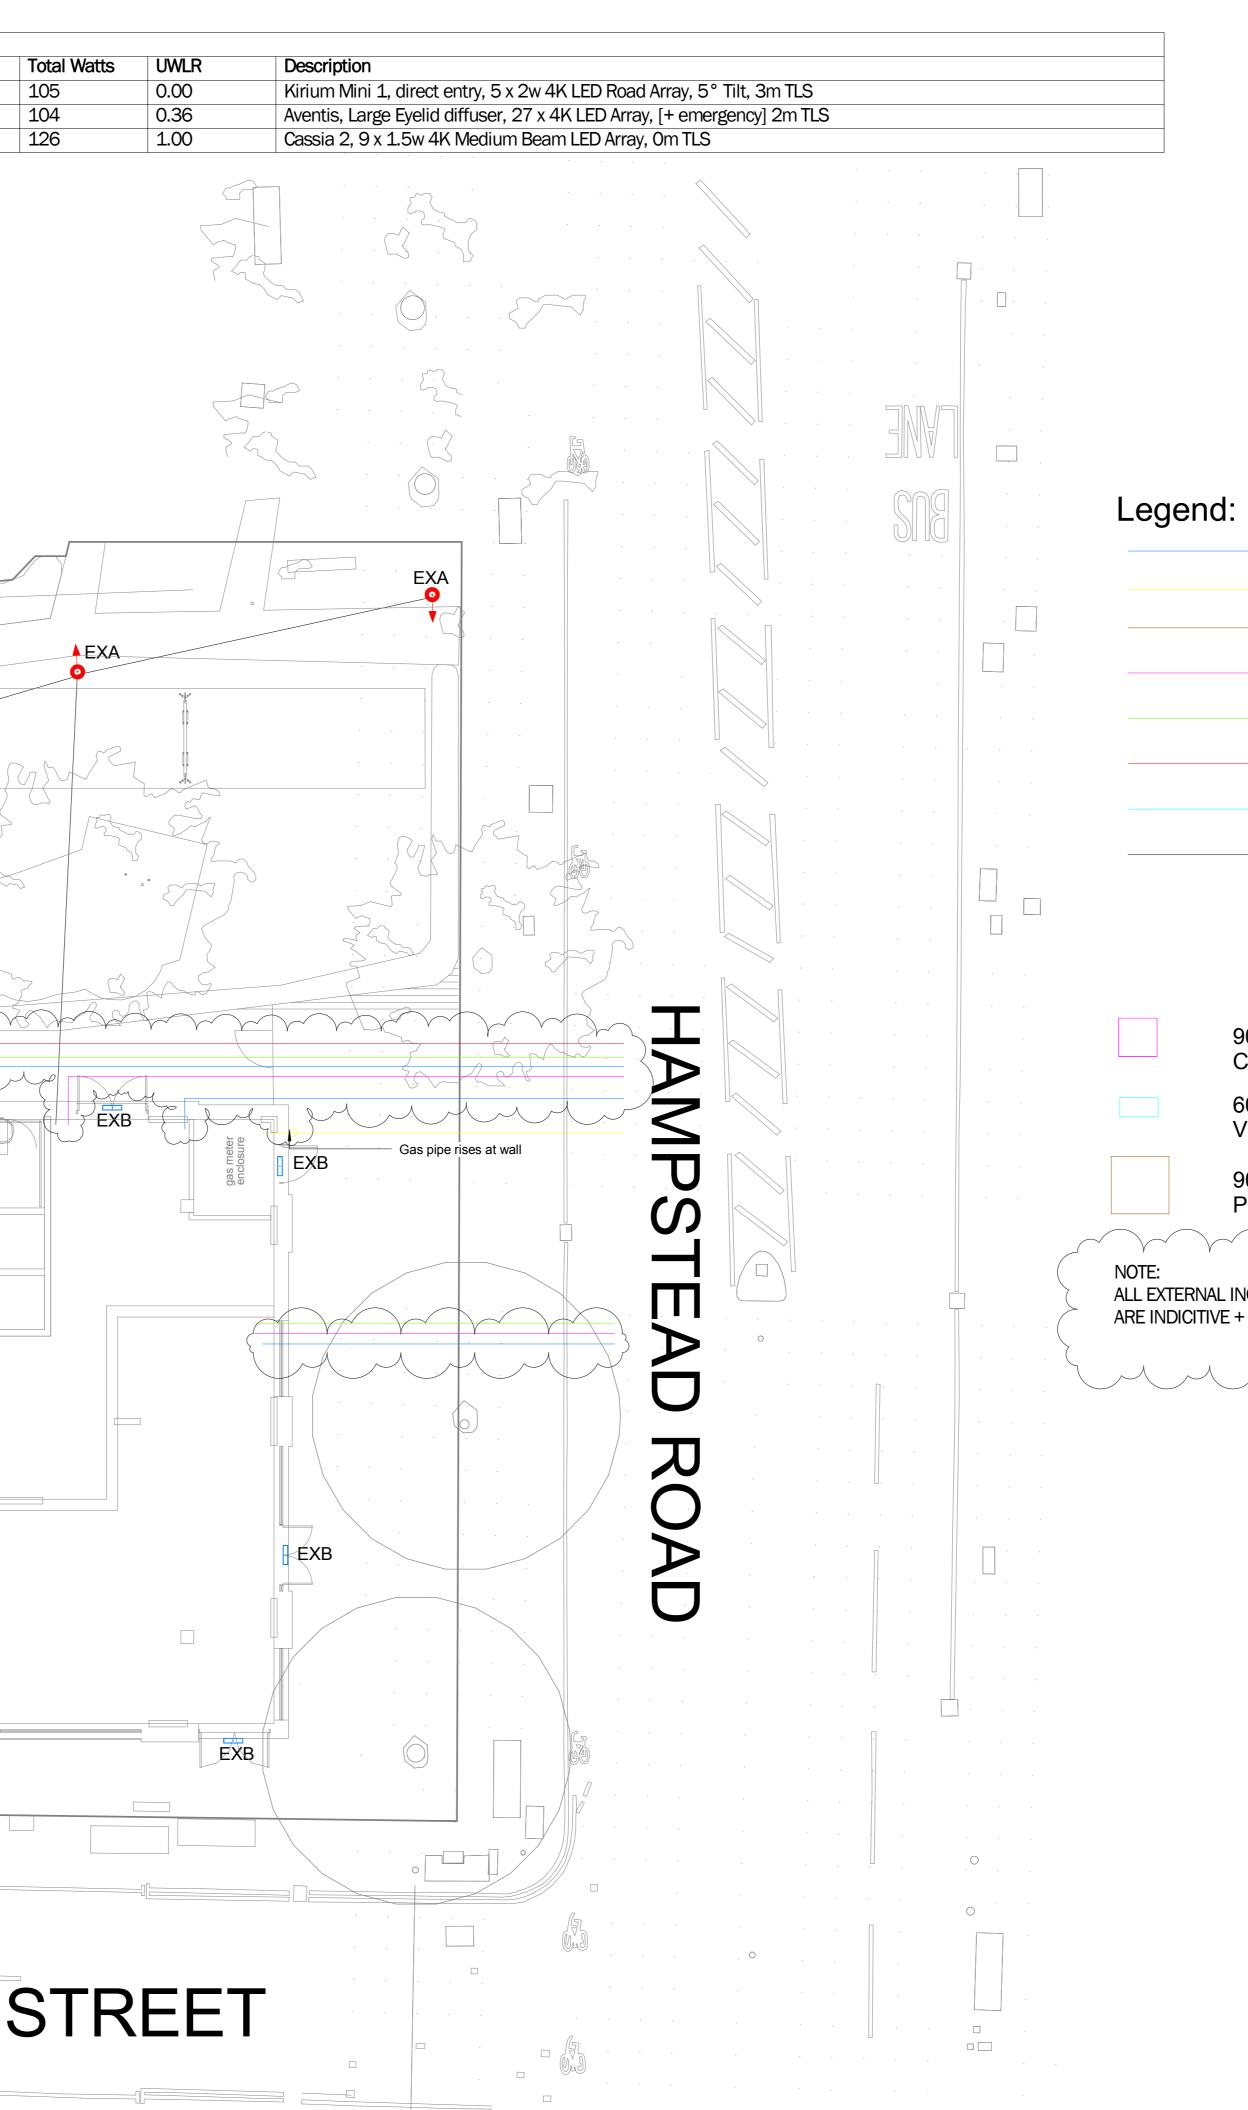

The access control systems shall be linked into the fire alarm systems.

Appendix A: External Service Layout Drawings

| Symbol | Qty | Label              | Arrangement | Lumens | LLF   | Lum. |
|--------|-----|--------------------|-------------|--------|-------|------|
| 0->    | 1   | KM1 NW RD 700mA 3M | SINGLE      | 1230   | 0.748 | 15   |
| 0->    | 8   | KM2 NW RD 500mA 4M | SINGLE      | 1800   | 0.748 | 17   |
| ·      | 12  | AVL ELEDD 2M       | SINGLE      | 550    | 0.529 | 13   |
| -      | 22  | PHA 010 NW N 1M    | SINGLE      | 580    | 0.529 | 15   |
|        | 4   | CAS 9 MB CW OM     | SINGLE      | 782    | 0.529 | 14   |

### **External Lighting**

The Contractor shall note that the external lighting style will require to be agreed as part of the planning application. The style and performance of the luminaires shall be selected and agreed with the local planning department to meet the parameters on the external lighting indicative drawing.

As indicated on the indicative drawing the main areas to be covered are the new pedestrian walkways on the estate, playground area and new multi-use public areas and parking areas. Generally the external lighting shall consist of XLPE/SWA/LSF cables installed in ducts for the amenity lighting associated with footpaths, roadways and the new multi-use area with the design levels as indicated on the drawing. Common circulation spaces within the Landlord's domain such as stairwells and balcony lighting and wall mounted luminaires shall be installed in a flush mounted containment system wired in LSF singles from the distribution board for external services.

The system as identified on any indicative drawings or listed above generally comprise of lighting columns with postop luminaires utilising 'LED' light source and photocell, to comply with BS EN13201-2-2003 Part 2 Category S2 performance requirements for subsidiary roads.

Where the regulations do not stipulate external lighting it shall be will be provided as a minimum to maintained horizontal luminance level as follows;

- ≥ 10 lux maintained average (Eav)
- ≤ 15 lux maintained average (Eav)
- $\geq$  3 lux maintained average (Eav) minimum point illuminance.