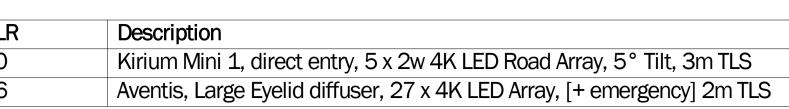

The access control systems shall be linked into the fire alarm systems.

Appendix A: External Service Layout Drawings

| Symbol | Qty | Label              | Arrangement | Lumens | LLF   | Lum. |
|--------|-----|--------------------|-------------|--------|-------|------|
| 0->    | 1   | KM1 NW RD 700mA 3M | SINGLE      | 1230   | 0.748 | 15   |
| 0->    | 8   | KM2 NW RD 500mA 4M | SINGLE      | 1800   | 0.748 | 17   |
| ·      | 12  | AVL ELEDD 2M       | SINGLE      | 550    | 0.529 | 13   |
| -      | 22  | PHA 010 NW N 1M    | SINGLE      | 580    | 0.529 | 15   |
|        | 4   | CAS 9 MB CW OM     | SINGLE      | 782    | 0.529 | 14   |