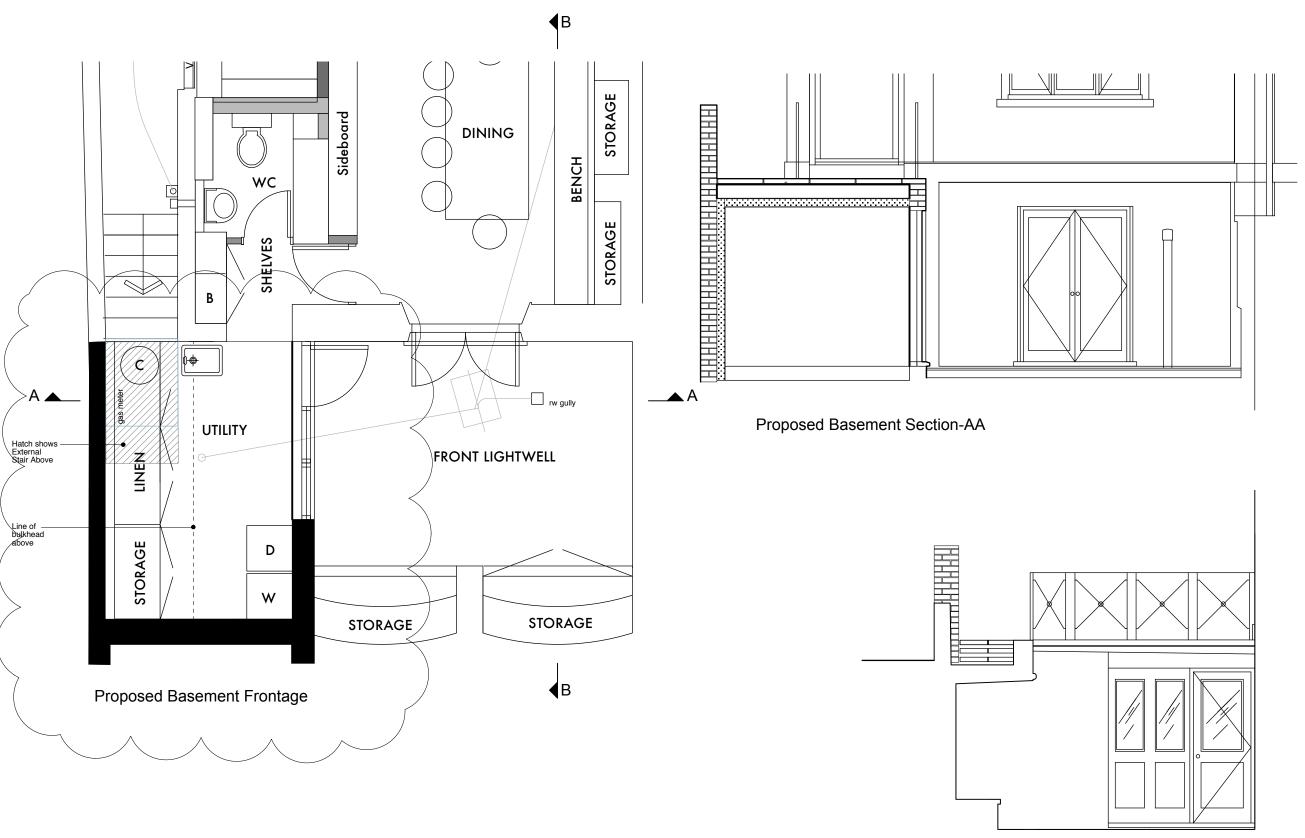

Proposed Basement Section-BB

Notes

Do not scale from drawings.Errors to be reported immediately to the Architect. To be read in conjunction with all relevant Architects', Services and Structural Engineers' drawings. All existing site, trees and building information has been compiled from different sources. All dimensions to be checked on site.

Project No.

NL16033

14 St Mark's Crescent

|                | -  |            |            |
|----------------|----|------------|------------|
| Client         |    | Andrev     | v Stafford |
| Date           |    |            | 05.16      |
| Issue          |    |            | P          |
| Drawn By       | JM | Checked By | GW         |
| Scale / Format |    |            | 1:50/A     |

Prop Basement Area

Drawing No. / Rev

L(00)16A