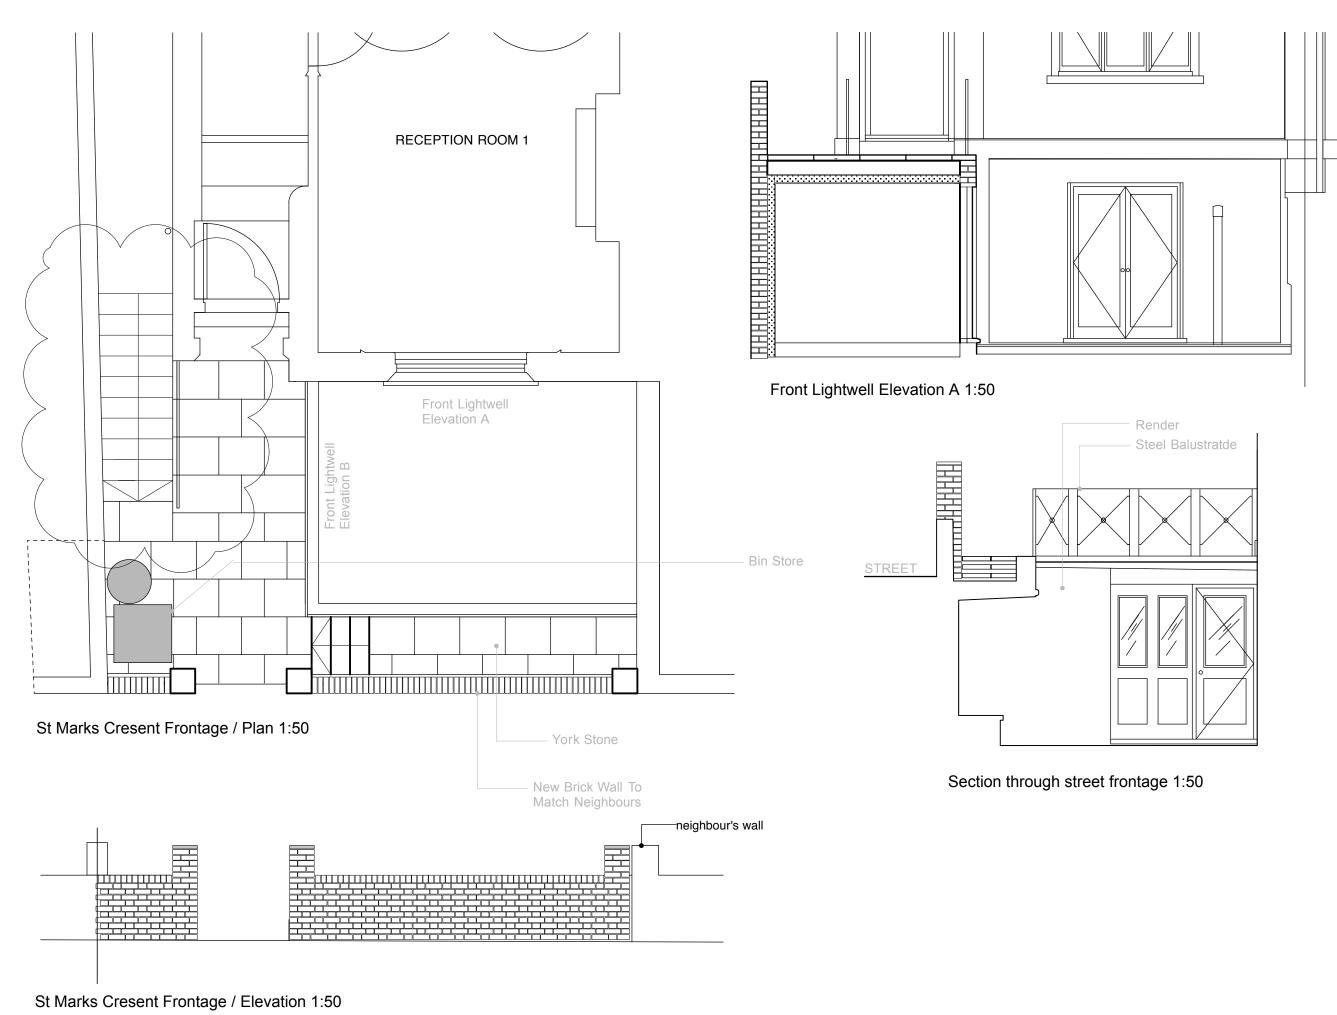

NL16033

Project No.

14 St Mark's Crescent

| Client         |    | Al         | Ot - 11    |
|----------------|----|------------|------------|
|                |    | Anarev     | v Stafford |
| Date           |    |            | 03.16      |
|                |    |            | 00.10      |
| Issue          |    |            | P1         |
| Drawn By       |    | Checked By |            |
|                | JM |            | GW         |
| Scale / Format |    |            | 1:50/A3    |
|                |    |            | 1.50/A3    |

Drawing Name Front Amedments.

Drawing No. / Rev

L(00)14A