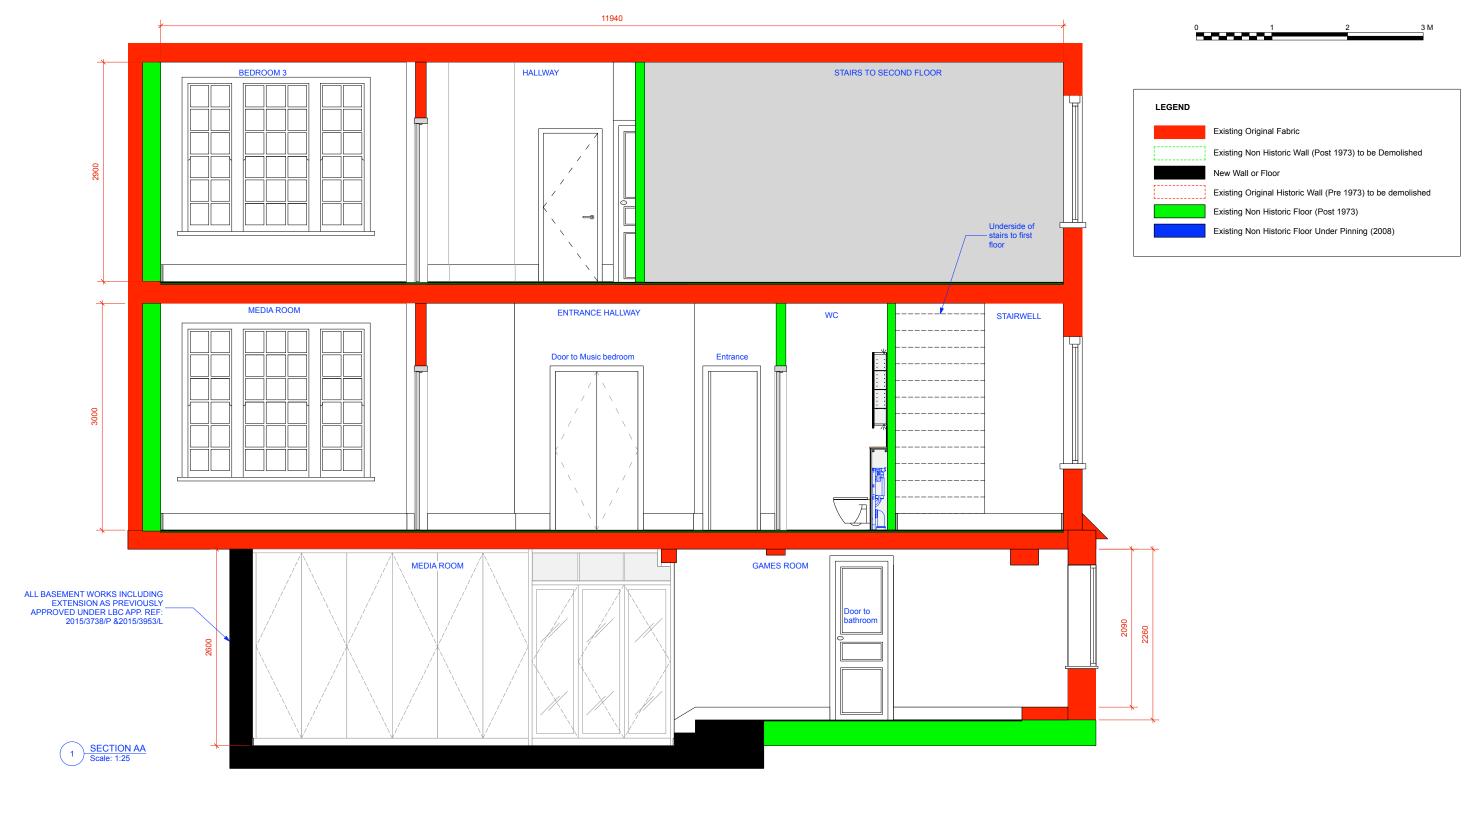

| CallenderHoworth | Morelands<br>5-23 Old Street<br>London EC1V |       |          |  |
|------------------|---------------------------------------------|-------|----------|--|
| Job no.          | Job title                                   |       |          |  |
| 1193             | FLAT 1, 31 HEATH DRIVE,<br>LONDON NW3 7SB   |       |          |  |
| Drawing no.      | Drawing title                               |       |          |  |
| 301.01           | PROPOSED SECTION                            |       |          |  |
| Scale            | Size                                        | Drawn | Revision |  |
| 1:25 & 1:200     | Al                                          | ML    | С        |  |