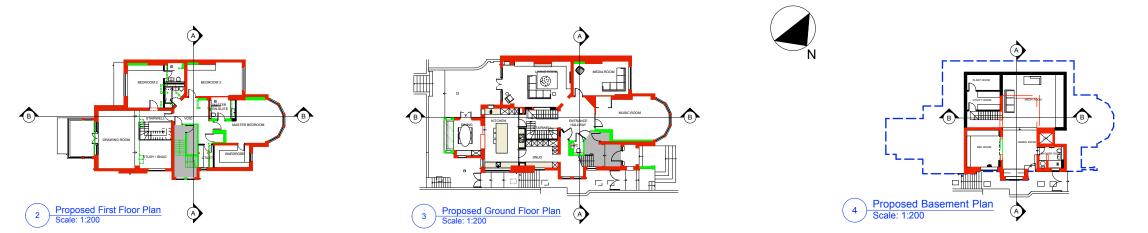

| CallenderHoworth | Morelands<br>5-23 Old Street<br>London EC1V |       |          |  |
|------------------|---------------------------------------------|-------|----------|--|
| Job no.          | Job title                                   |       |          |  |
| 1193             | FLAT 1, 31 HEATH DRIVE,<br>LONDON NW3 7SB   |       |          |  |
| Drawing no.      | Drawing title                               |       |          |  |
| 301.01           | PROPOSED SECTION                            |       |          |  |
| Scale            | Size                                        | Drawn | Revision |  |
| 1:25 & 1:200     | Al                                          | ML    | С        |  |