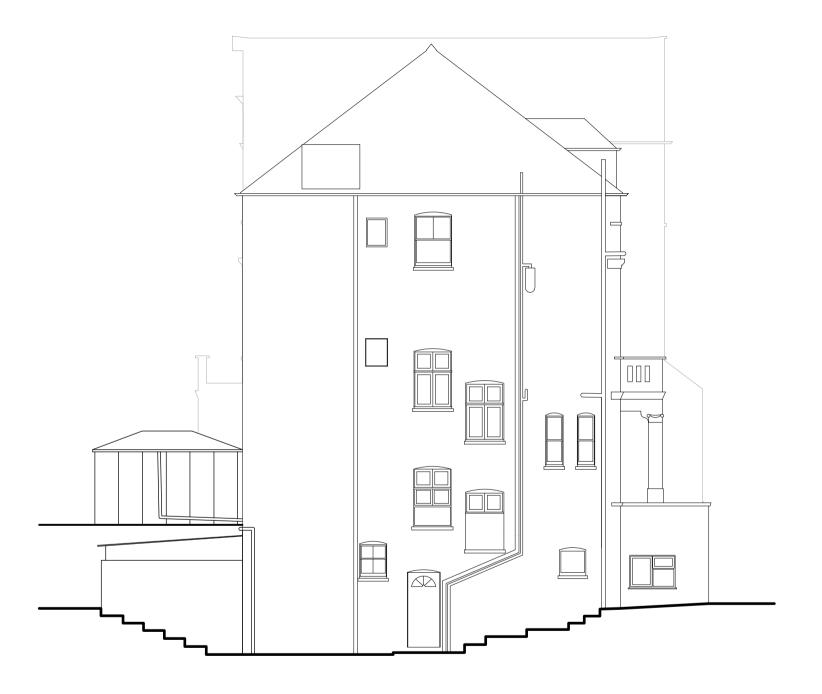

# EXISTING SIDE ELEVATION

Brian Chadwick & Gitta Madani

40, Arkwright Road, NW3 6BH

| drawing number:<br>1608 L 019 | revision:                     |
|-------------------------------|-------------------------------|
| date:<br>April 2016           | scale:<br>1:50@A1<br>1:100@A3 |