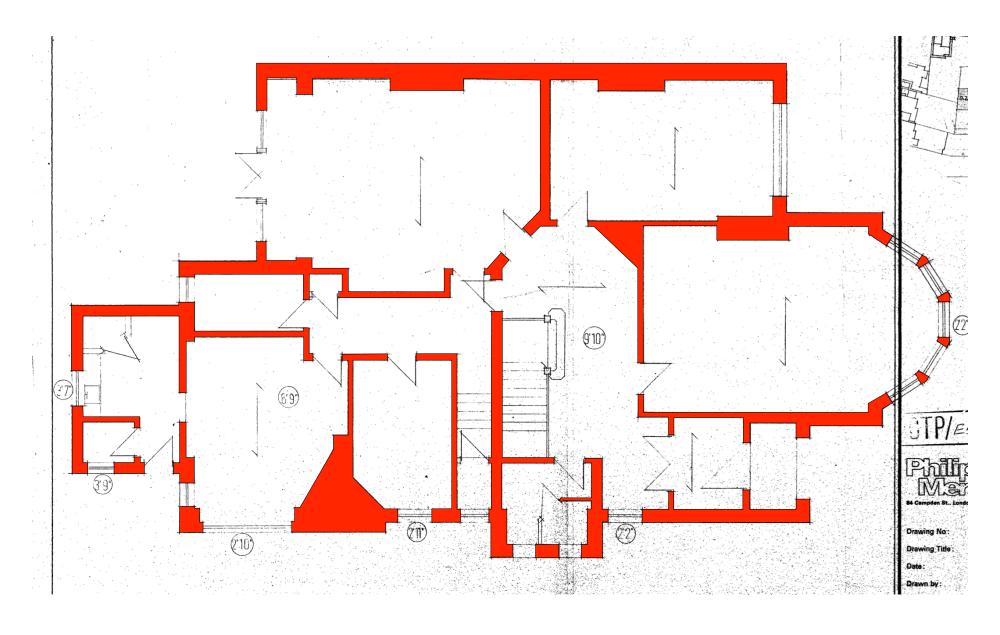

1 EXISTING ORIGINAL HISTORIC GROUND FLOOR PLAN Scale: 1:50

| 1m | 2m | 3m | 4m | 5m |
|----|----|----|----|----|
|    |    |    |    |    |

SUE: DATE: CO

April 2016 ISSUE FOR PLANNING & LBC
18.12.14 ISSUE FOR PRE PLANNING APPLICATION

| CallenderHoworth | Morelands<br>5-23 Old Street<br>London EC1V 9   |       |          |  |
|------------------|-------------------------------------------------|-------|----------|--|
| Job no.          | Job title                                       |       |          |  |
| 1193             | FLAT 1, 31 HEATH DRIVE,<br>LONDON NW3 7SB       |       |          |  |
| Drawing no.      | Drawing title                                   |       |          |  |
| 701H             | EXISTING ORIGINAL HISTORIC<br>GROUND FLOOR PLAN |       |          |  |
| Scale            | Size                                            | Drawn | Revision |  |
| 1:50             | A1                                              | 1     | -        |  |