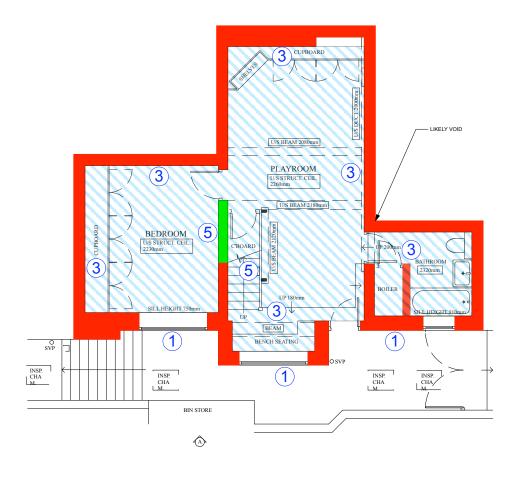

1 EXISTING BASEMENT FLOOR PLAN - GIA: 48 m2 Scale: 1:50

## HERITAGE SIGNIFICANCE CODING

- 1 Very High
- 2 High
- 3 Moderate
- 4 Low
- 5 None

| LEGEND |                                                                    |  |
|--------|--------------------------------------------------------------------|--|
|        | Existing Original Historic Walls (Pre 1973)                        |  |
|        | Existing Non Historic Walls (Post 1973)                            |  |
|        | Existing flooring with non historic (Post 1973) plywood substrate  |  |
|        | Existing flooring with non historic (Post 1973) concrete substrate |  |
|        |                                                                    |  |