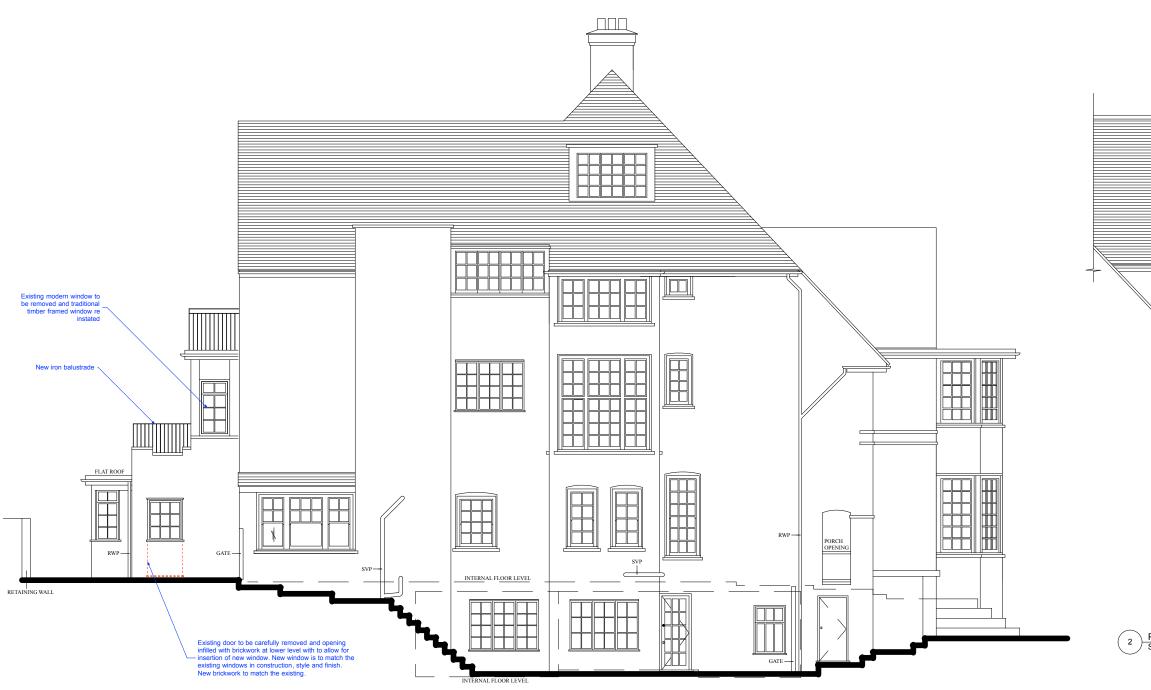

PROPOSED ELEVATION A Scale: 1:50

1)

FLANK ELEVATION AT 'A'

1m 2m 3m 4m 5m

PROPOSED ELEVATION B Scale: 1:50

| ISSUE:                   | DATE:                              | cc                        | DMMENT:                                                                                    |       |          |  |
|--------------------------|------------------------------------|---------------------------|--------------------------------------------------------------------------------------------|-------|----------|--|
| A<br>-<br>-              | April 2016<br>14.05.15<br>18.12.14 | ISS                       | SUE FOR LISTED BUILDING CONSENT<br>SUE FOR INFORMATION<br>SUE FOR PRE PLANNING APPLICATION |       |          |  |
| Callender <b>Howorth</b> |                                    |                           | Morelands<br>5-23 Old Street<br>London EC1V 9                                              |       |          |  |
| Job no.                  |                                    |                           | Job title                                                                                  |       |          |  |
| 1193                     |                                    |                           | FLAT 1, 31 HEATH DRIVE,<br>LONDON NW3 7SB                                                  |       |          |  |
| Drawing no.              |                                    |                           | Drawing title                                                                              |       |          |  |
| 300                      |                                    | PROPOSED ELEVATIONS A & B |                                                                                            |       |          |  |
| Scale                    |                                    |                           | Size                                                                                       | Drawn | Revision |  |
| 1:50                     |                                    |                           | A1                                                                                         | -     | Α        |  |