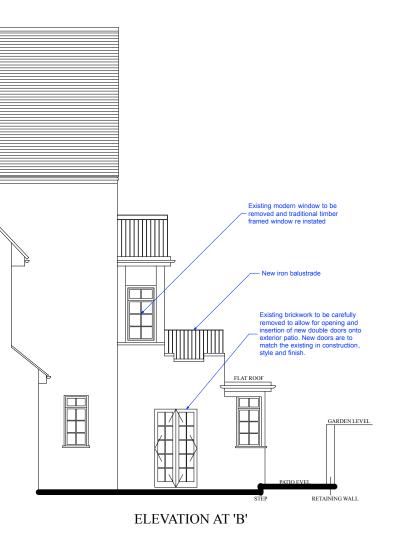

PROPOSED ELEVATION A Scale: 1:50

1)

FLANK ELEVATION AT 'A'

1m 2m 3m 4m 5m

PROPOSED ELEVATION B Scale: 1:50

| ISSUE:                   | DATE:                              | cc                        | DMMENT:                                                                                    |       |          |  |
|--------------------------|------------------------------------|---------------------------|--------------------------------------------------------------------------------------------|-------|----------|--|
| A<br>-<br>-              | April 2016<br>14.05.15<br>18.12.14 | ISS                       | SUE FOR LISTED BUILDING CONSENT<br>SUE FOR INFORMATION<br>SUE FOR PRE PLANNING APPLICATION |       |          |  |
| Callender <b>Howorth</b> |                                    |                           | Morelands<br>5-23 Old Street<br>London EC1V 9                                              |       |          |  |
| Job no.                  |                                    |                           | Job title                                                                                  |       |          |  |
| 1193                     |                                    |                           | FLAT 1, 31 HEATH DRIVE,<br>LONDON NW3 7SB                                                  |       |          |  |
| Drawing no.              |                                    |                           | Drawing title                                                                              |       |          |  |
| 300                      |                                    | PROPOSED ELEVATIONS A & B |                                                                                            |       |          |  |
| Scale                    |                                    |                           | Size                                                                                       | Drawn | Revision |  |
| 1:50                     |                                    |                           | A1                                                                                         | -     | Α        |  |