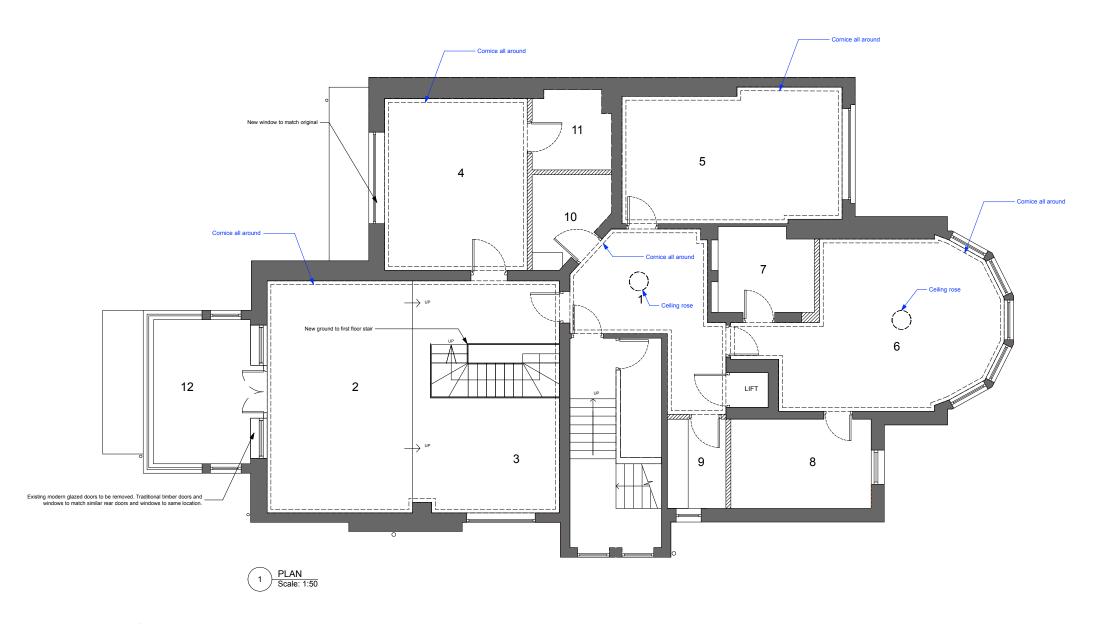

- 1 LANDING2 LIBRARY
- 3 STUDY/SNUG 4 BEDROOM 2 5 BEDROOM 3

- 6 MASTER BEDROOM 7 MASTER EN SUITE

- 7 MASTER EN SUITE
  8 MASTER WARDROBE
  9 LAUNDRY
  10 FAMILY BATHROOM
  11 EN SUITE SHOWER ROOM
  12 BALCONY