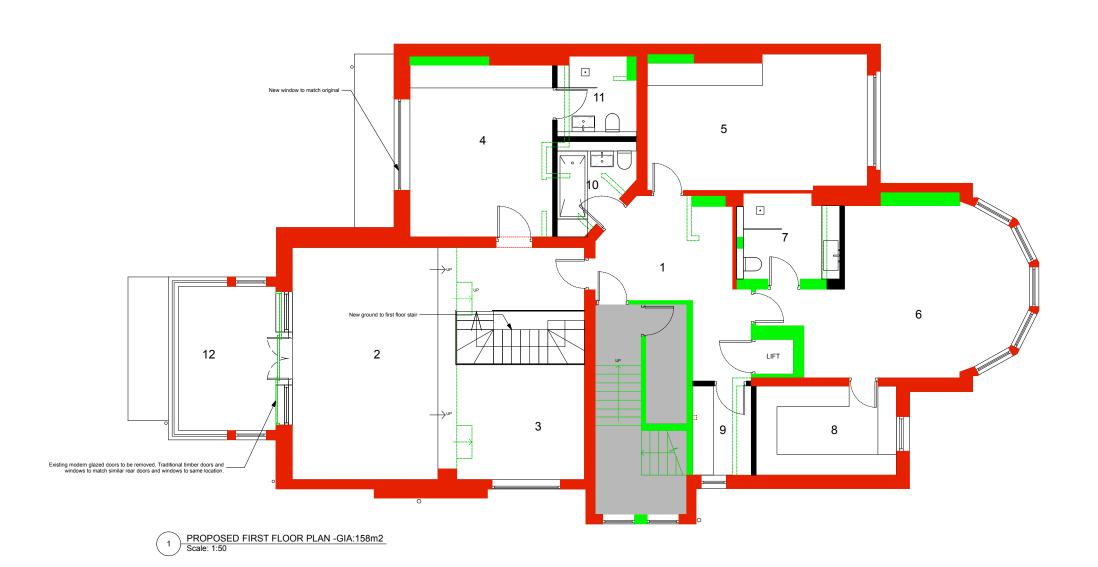

- 1 LANDING
- 2 LIBRARY
- 3 STUDY/SNUG
- 4 BEDROOM 25 BEDROOM 3
- 6 MASTER BEDROOM
- 7 MASTER EN SUITE
- 8 MASTER WARDROBE
- 9 LAUNDRY
- 10 FAMILY BATHROOM
- 11 EN SUITE SHOWER ROOM
- 12 BALCONY

Existing Wall

 11.12.15
 ISSUE FOR INFORMATION

| 11.12.15 IOOGE FOR INFORMATION |                                               |            |          |
|--------------------------------|-----------------------------------------------|------------|----------|
| CallenderHoworth               | Morelands<br>5-23 Old Street<br>London EC1V 5 | 1.020 / 34 |          |
| Job no.                        | Job title                                     |            |          |
| 1193                           | FLAT 1, 31 HEATH DRIVE,<br>LONDON NW3 7SB     |            |          |
| Drawing no.                    | Drawing title                                 |            |          |
| 132                            | PROPOSED FIRST FLOOR PLAN                     |            |          |
| Scale                          | Size                                          | Drawn      | Revision |
| 1:50                           | A1                                            | ML         | A        |