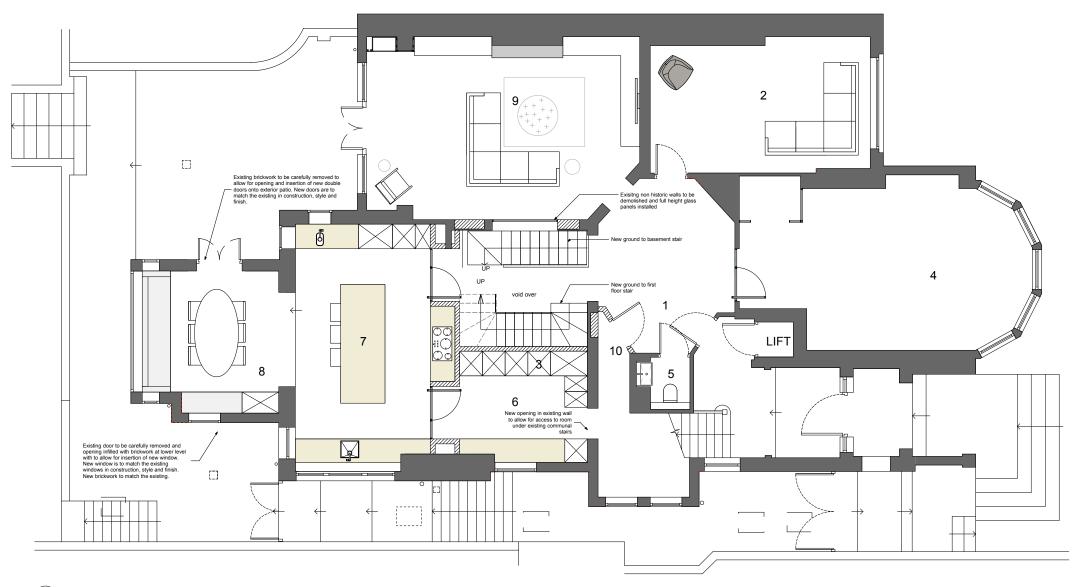

1 PROPOSED GROUND FLOOR PLAN Scale: 1:50

- 1 ENTRANCE HALL
- 2 STUDY
- 3 WINE STORE
- 4 MUSIC ROOM
- 5 WC
- 6 SNUG / STUDY
- 7 KITCHEN
- 8 DINING
- 9 LIVING ROOM
- 10 STORAGE ROOM

| ISSUE:                                                                                                                                                                                                                                    | DATE:                  | со | COMMENT:                                                                    |       |          |  |
|-------------------------------------------------------------------------------------------------------------------------------------------------------------------------------------------------------------------------------------------|------------------------|----|-----------------------------------------------------------------------------|-------|----------|--|
| A<br>-                                                                                                                                                                                                                                    | April 2016<br>22.06.15 |    | SUE FOR PLANNING & LBC<br>SUE FOR INFORMATION                               |       |          |  |
| Callender <b>Howorth</b>                                                                                                                                                                                                                  |                        |    | Morelands T: 020 73<br>5-23 Old Street F: 020 75<br>London EC1V 9HL W:www.c |       |          |  |
| Job no.                                                                                                                                                                                                                                   |                        |    | Job title                                                                   |       |          |  |
| 1193                                                                                                                                                                                                                                      |                        |    | FLAT 1, 31 HEATH DRIVE,<br>LONDON NW3 7SB                                   |       |          |  |
| Drawing no.                                                                                                                                                                                                                               |                        |    | Drawing title                                                               |       |          |  |
| 121                                                                                                                                                                                                                                       |                        |    | PROPOSED GROUND FLOOR<br>PLAN                                               |       |          |  |
| Scale                                                                                                                                                                                                                                     |                        |    | Size                                                                        | Drawn | Revision |  |
| 1:50                                                                                                                                                                                                                                      |                        |    | A1                                                                          | ML    | Α        |  |
| All works to be in accordance with relevant standards, British building codes, and other relevant codes, and with<br>manufactuers recommendations and instructions. All dimensions to be checked on site. Do not scale from this drawing. |                        |    |                                                                             |       |          |  |