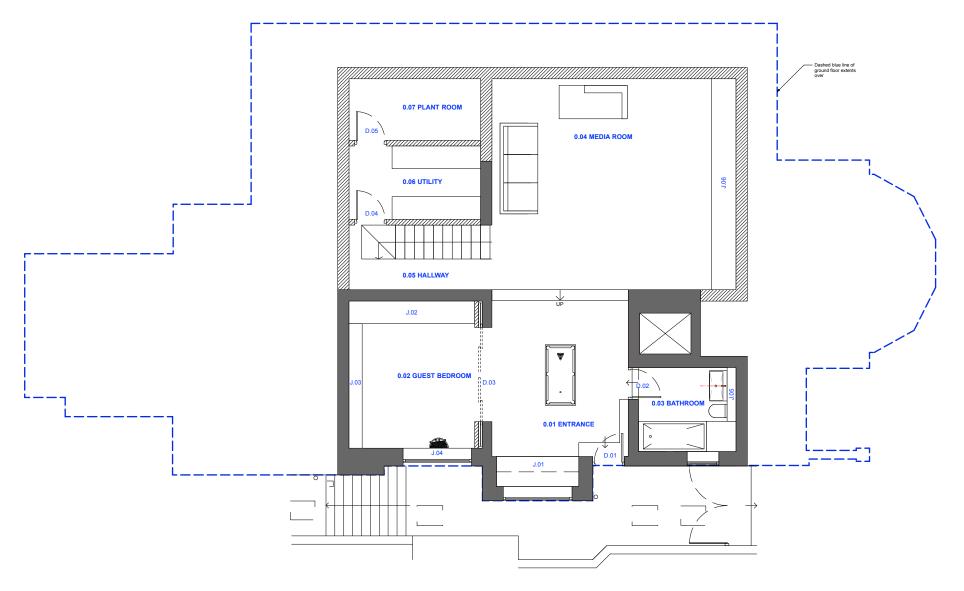

Proposed Basement Floor Plan - GIA:93 m2 Scale: 1:50

| ISSUE: | DATE:      | COMMENT:              |
|--------|------------|-----------------------|
| Α      | April 2016 | ISSUE FOR PLANNING &  |
| -      | 22.06.15   | ISSUE FOR INFORMATION |

| CallenderHoworth | Morelands<br>5-23 Old Street<br>London EC1V | Street F: 020 7549 2152 |          |
|------------------|---------------------------------------------|-------------------------|----------|
| Job no.          | Job title                                   |                         |          |
| 1193             | FLAT 1, 31 HEATH DRIVE,<br>LONDON NW3 7SB   |                         |          |
| Drawing no.      | Drawing title                               |                         |          |
| 120              | PROPOSED BASEMENT FLOOR<br>PLAN             |                         |          |
| Scale            | Size                                        | Drawn                   | Revision |
| 1:50             | A1                                          | AK                      | Α        |