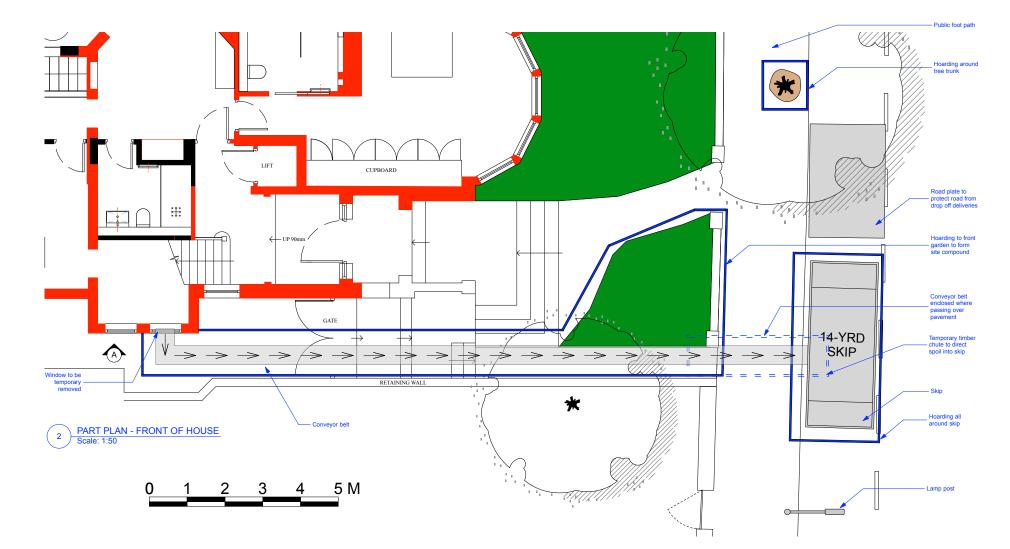

1 ELEVATION A Scale: 1:25

| ISSUE:                           | DATE:  | co                                            | OMMENT:                                   |       |          |  |
|----------------------------------|--------|-----------------------------------------------|-------------------------------------------|-------|----------|--|
| A April 2016 IS                  |        | SSUE FOR PLANNING & LBC                       |                                           |       |          |  |
| - 26.05.15 ISSUE FOR INFORMATION |        |                                               |                                           |       |          |  |
| Callender <b>Howorth</b>         |        | Morelands<br>5-23 Old Street<br>London EC1V 9 |                                           |       |          |  |
| Job no.                          |        |                                               | Job title                                 |       |          |  |
| 1193                             |        |                                               | FLAT 1, 31 HEATH DRIVE,<br>LONDON NW3 7SB |       |          |  |
| Drawing no.                      |        |                                               | Drawing title                             |       |          |  |
| 110                              |        | SITE SET UP                                   |                                           |       |          |  |
| Scale                            |        |                                               | Size                                      | Drawn | Revision |  |
|                                  | 5 1:50 |                                               | A1                                        | KL    | A        |  |