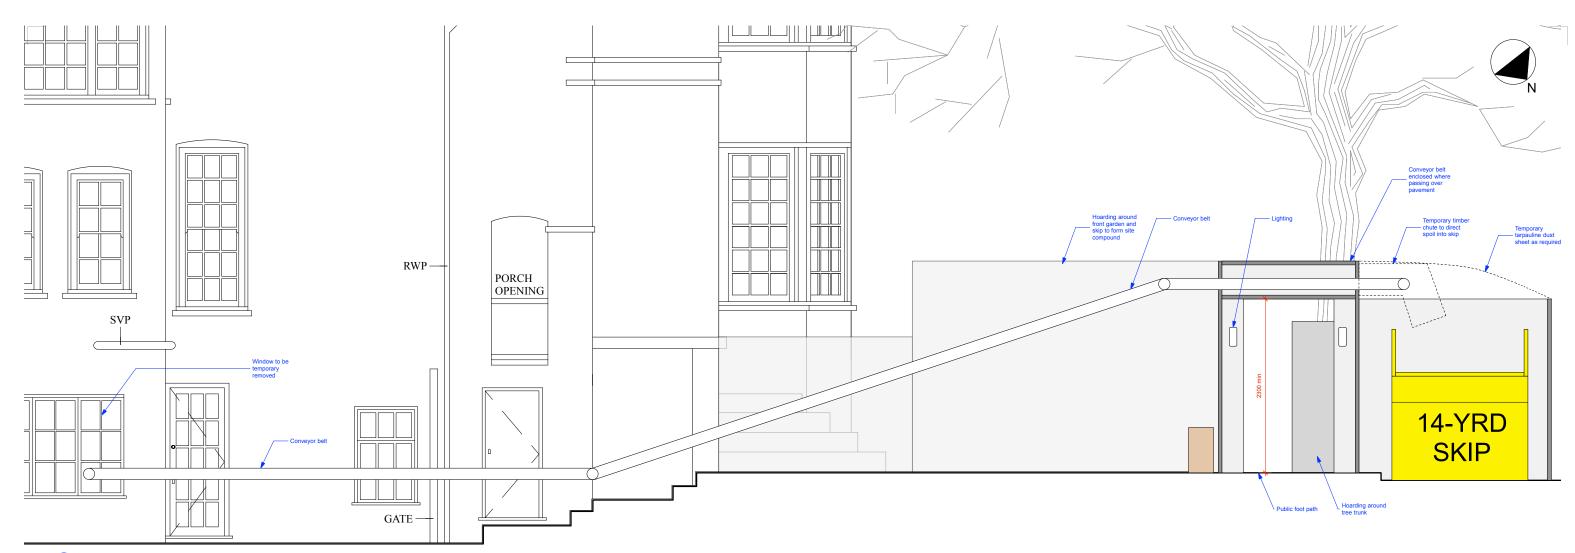

1 ELEVATION A Scale: 1:25

| ISSUE:                           | DATE:  | co                                            | OMMENT:                                   |       |          |  |
|----------------------------------|--------|-----------------------------------------------|-------------------------------------------|-------|----------|--|
| A April 2016 IS                  |        | SSUE FOR PLANNING & LBC                       |                                           |       |          |  |
| - 26.05.15 ISSUE FOR INFORMATION |        |                                               |                                           |       |          |  |
| Callender <b>Howorth</b>         |        | Morelands<br>5-23 Old Street<br>London EC1V 9 |                                           |       |          |  |
| Job no.                          |        |                                               | Job title                                 |       |          |  |
| 1193                             |        |                                               | FLAT 1, 31 HEATH DRIVE,<br>LONDON NW3 7SB |       |          |  |
| Drawing no.                      |        |                                               | Drawing title                             |       |          |  |
| 110                              |        | SITE SET UP                                   |                                           |       |          |  |
| Scale                            |        |                                               | Size                                      | Drawn | Revision |  |
|                                  | 5 1:50 |                                               | A1                                        | KL    | A        |  |