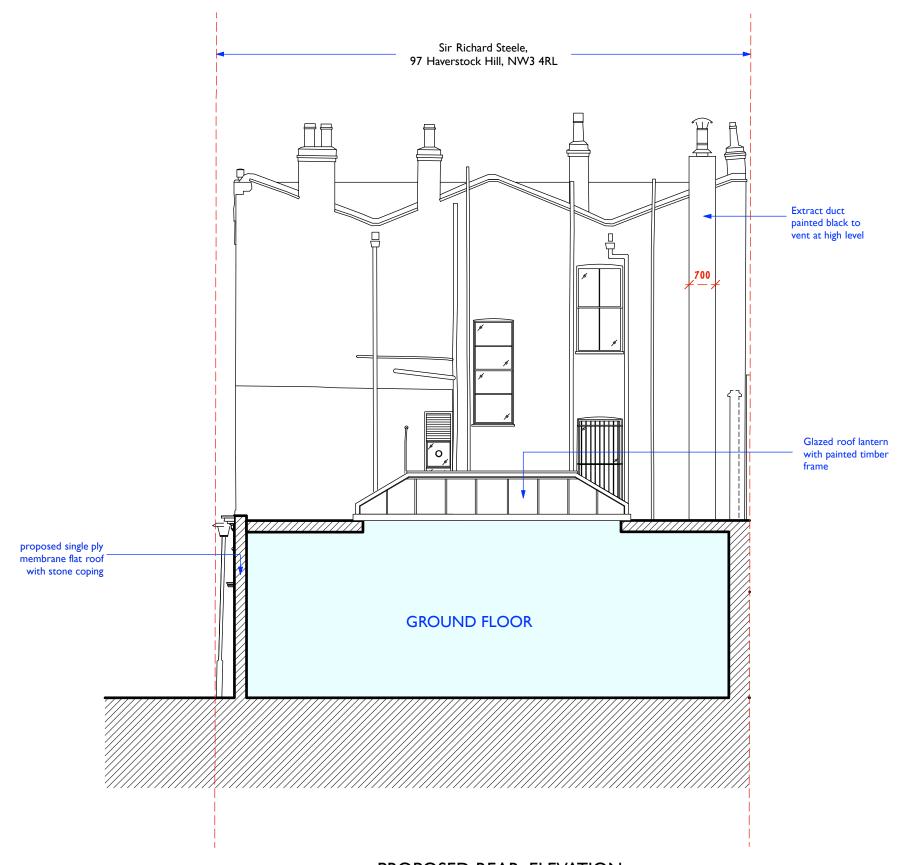

## PROPOSED REAR ELEVATION

| DO NOT SCALE THIS DRAWING                                             | Job No <b>7118</b>                     | Pelican Architecture & Design<br>5 King's Parade,<br>Okehampton Road<br>London, NW10 3ED |                              | t: 02084590172<br>e: jonathan@pelicanad.co.uk |                     | PAD      |
|-----------------------------------------------------------------------|----------------------------------------|------------------------------------------------------------------------------------------|------------------------------|-----------------------------------------------|---------------------|----------|
| WRITTEN DIMENSIONS ONLY TO BE USED  ALL DIMENSIONS ARE IN MILLIMETRES | FOR PLANNING PURPOSES ONLY             |                                                                                          |                              |                                               |                     | PAD      |
| ALL DIMENSIONS TO BE VERIFIED ON SITE                                 | The Sir Richard Steele,                | Title                                                                                    | Proposed Sectional Elevation |                                               | ation B-B           |          |
| ANY INCONSISTENCIES TO BE REPORTED TO THE ARCHITECT IMMEDIATELY       | 97 Haverstock Hill,<br>London, NW3 4RL | Drawn by                                                                                 | Scale<br>1:100 @ A3          |                                               | Number<br>7118 - 15 | Rev<br>A |