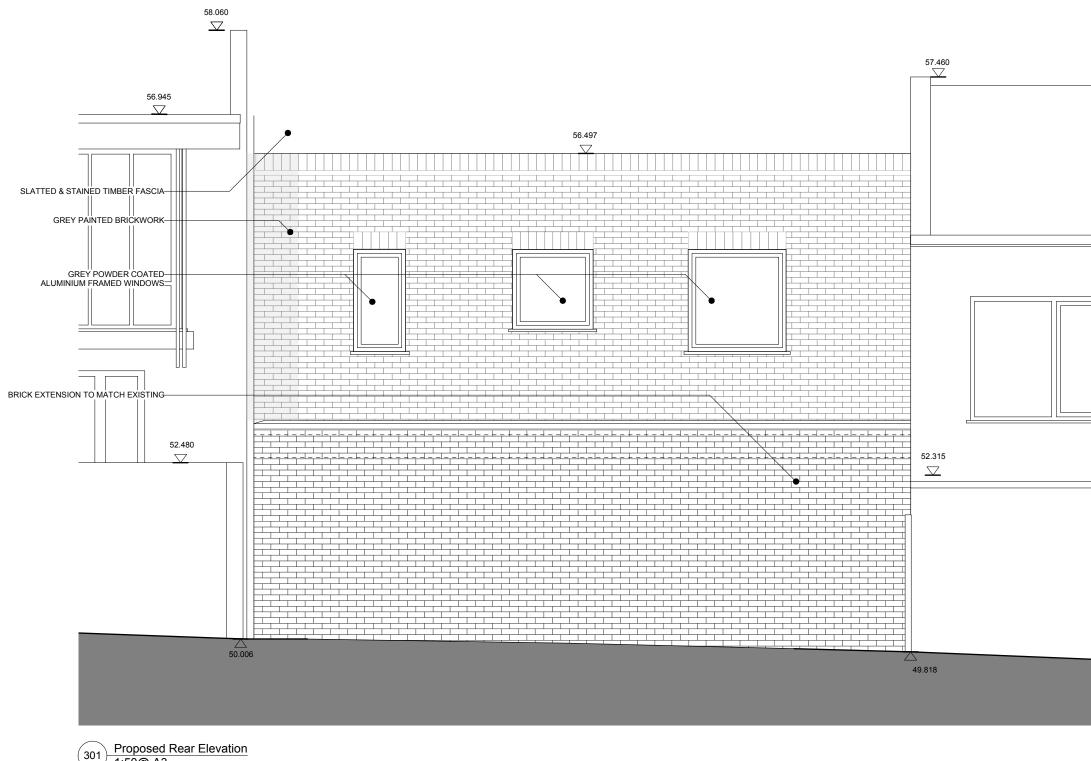

#### Title **Proposed Rear Elevation** Drawing Number 15103\_2\_301

- Date APR 2016
- Revision -Scale

1:50@A3

Purpose Information Project 35 Camden Mews Client James Field & Heather Baker