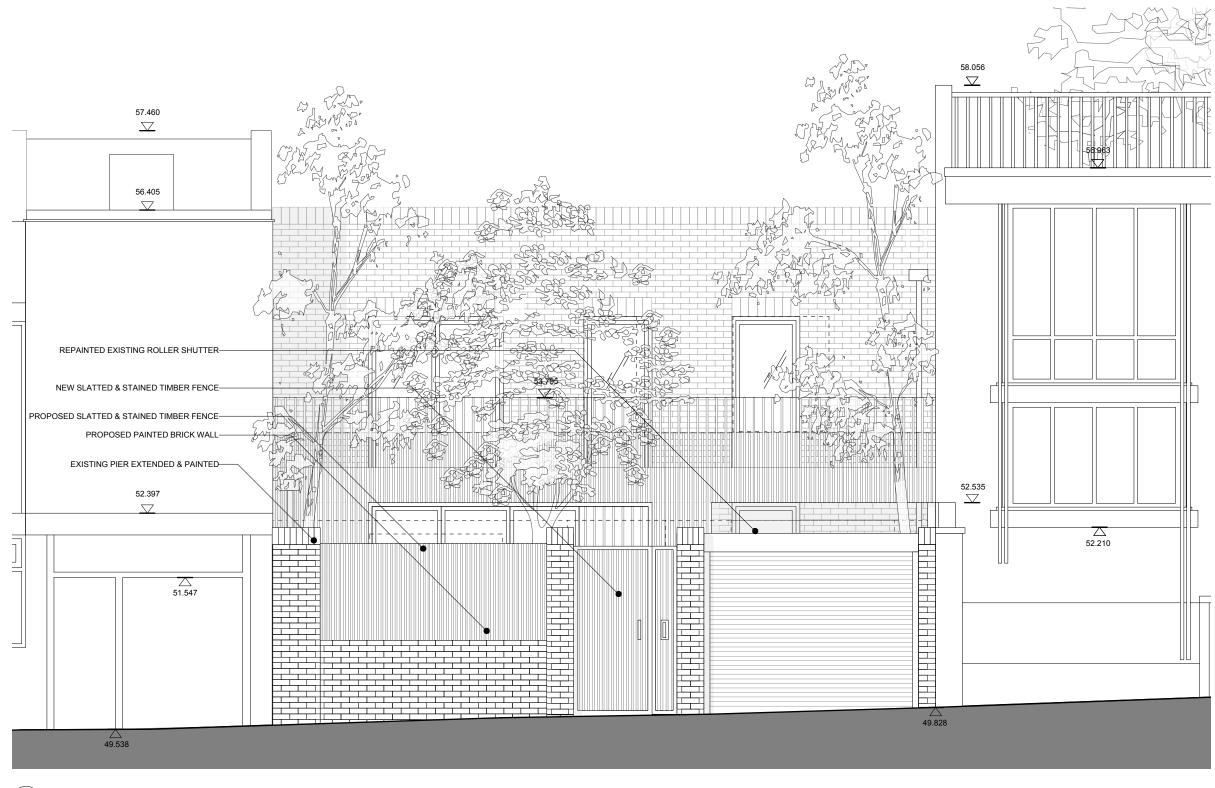

Copyright © Threefold Architecture Ltd, 2011.

Proposed Street Elevation 1:50@ A3 (302)

#### **Proposed Street Elevation** Drawing Number Revision 15103\_2\_302 Date Scale APR 2016 1:50@A3 Purpose Planning

Title

Project 35 Camden Mews Client James Field & Heather Baker