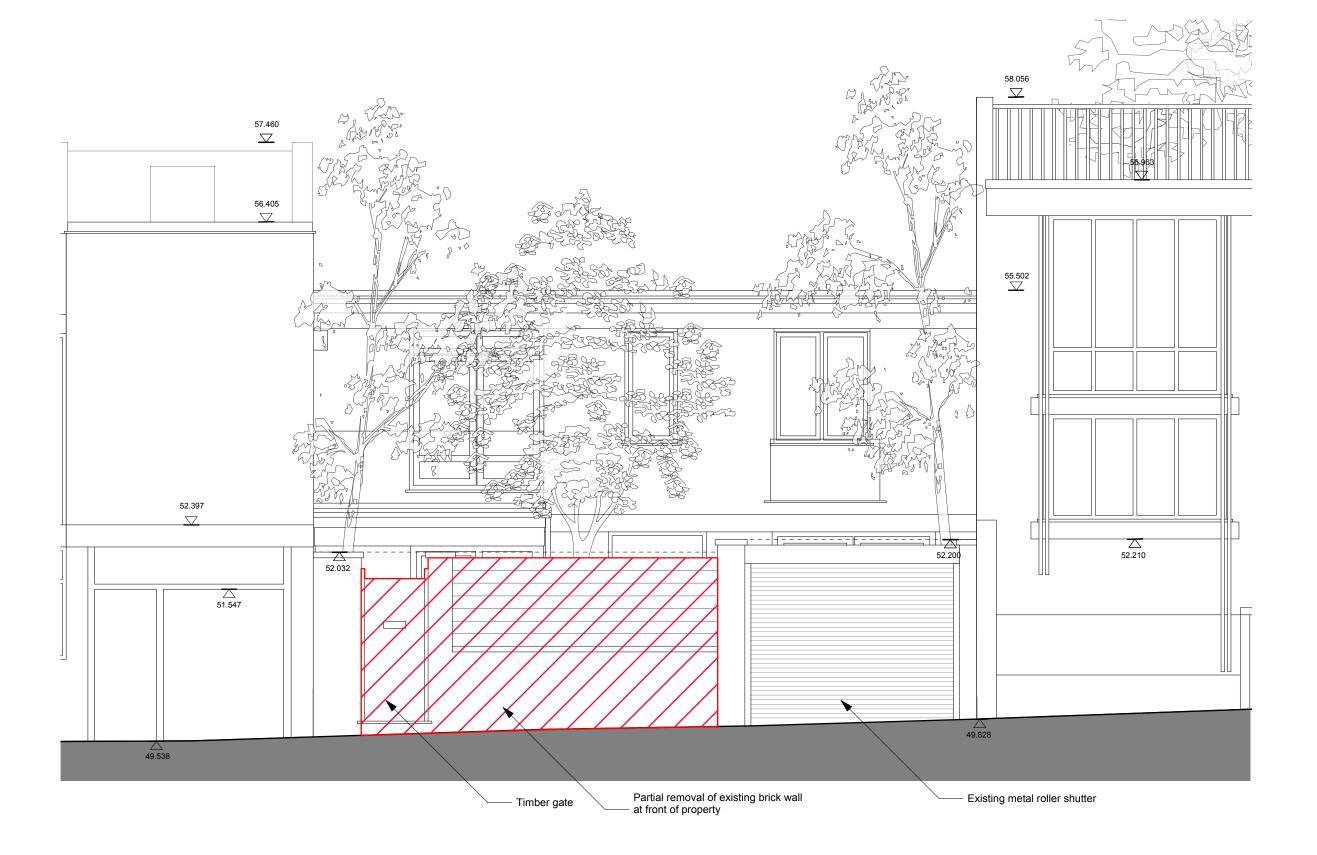

#### General notes

- Dimensioned drawings only. Do not scale.
   All dimensions and levels to be checked on site prior to commencement of any works, and/or preparation of any shop drawings.

- preparation of any shop drawings.

  3. Any discrepencies in coordinates, levels, or dimensions and must be reported to the architect immediately.

  4. All temporary works to be responsibility of the contractor.

  5. This drawing is to be read in conjunction with all relevant Architect's drawings, specifications and other Consultant's information.

  6. Threefold Architecture Ltd retain the copyright to this drawing which may not be reproduced or copied without prior written consent.

Rev. Date Notes

**Existing Street Elevation** Drawing Number

15103\_2\_032

September 2015 1:50@A3 Purpose Planning

35 Camden Mews

James Field & Heather Baker