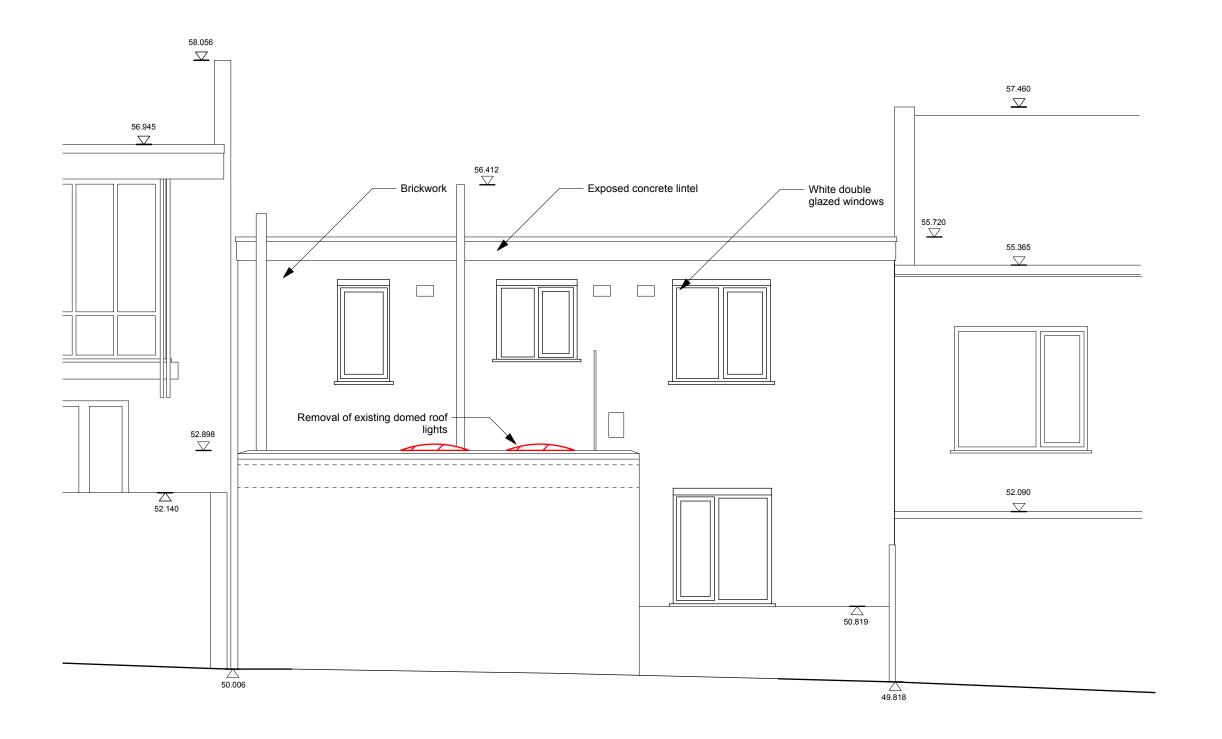

#### **Existing Rear Elevation** Drawing Number Revision

15103\_2\_031

September 2015 1:50@A3

Purpose Planning

35 Camden Mews

James Field & Heather Baker