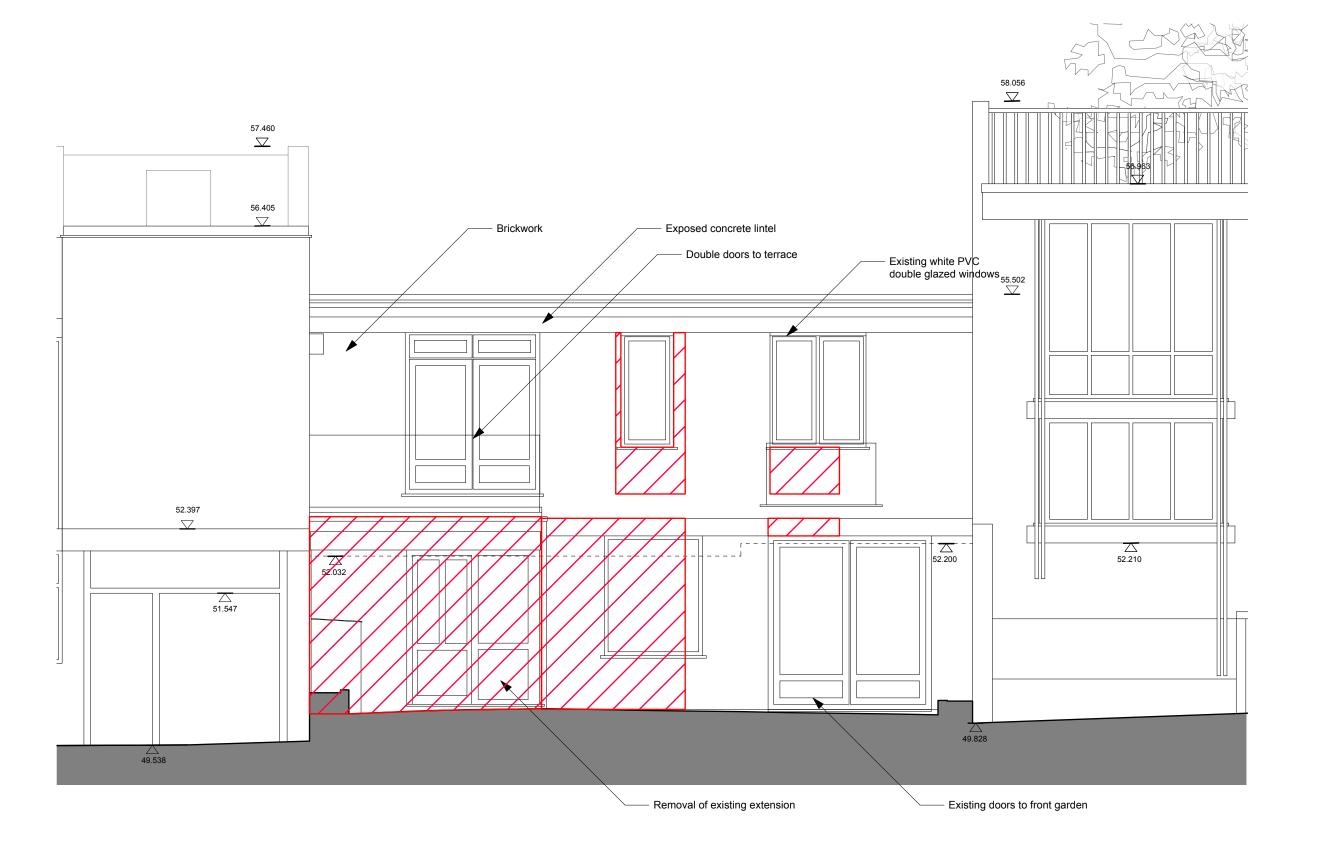

General notes

- Dimensioned drawings only. Do not scale.
   All dimensions and levels to be checked on site prior to commencement of any works, and/or preparation of any shop drawings.
- Any discrepencies in coordinates, levels, or dimensions and must be reported to the
- or dimensions and must be reported to the architect immediately.

  4. All temporary works to be responsibility of the contractor.

  5. This drawing is to be read in conjunction with all relevant Architect's drawings, specifications and other Consultant's information.

  6. Threefold Architecture Ltd retain the copyright to this drawing which may not be reproduced or copied without prior written consent.

Rev. Date Notes

**Existing Front Elevation** Drawing Number

15103\_2\_030

September 2015 1:50@A3

Purpose Planning

35 Camden Mews

James Field & Heather Baker