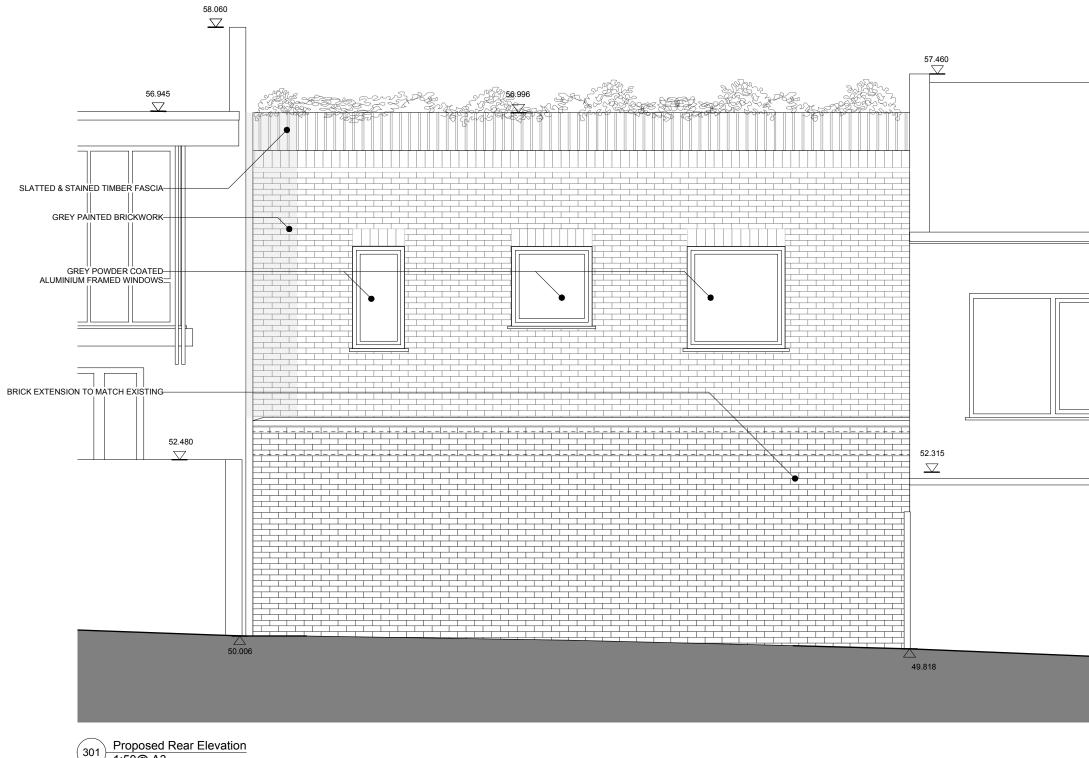

#### **Proposed Rear Elevation** Drawing Number Revision 15103\_301 Scale APR 2016 1:50@A3

Title

Date

Purpose Information Project 35 Camden Mews Client James Field & Heather Baker

#### Scale Bar

- General notes 1. Dimensioned drawings only. **Do not scale.**
- All dimensions and levels to be checked on site prior to commencement of any works, and/or preparation of any shop drawings.
   Any discrepencies in coordinates, levels, or dimensions and must be reported to the

- or dimensions and must be reported to the architect immediately.
  All temporary works to be responsibility of the contractor.
  This drawing is to be read in conjunction with all relevant Architect's drawings, specifications and other Consultant's information.
  Theored Anchitecture I de totatis the convisitt
- Threefold Architecture Ltd retain the copyright to this drawing which may not be reproduced or copied without prior written consent.

Rev. Date Notes

-

--

**Proposed Street Elevation** Drawing Number Revision 15103\_302 Scale APR 2016 1:50@A3

Purpose Planning Project 35 Camden Mews

Title

Date

Client James Field & Heather Baker