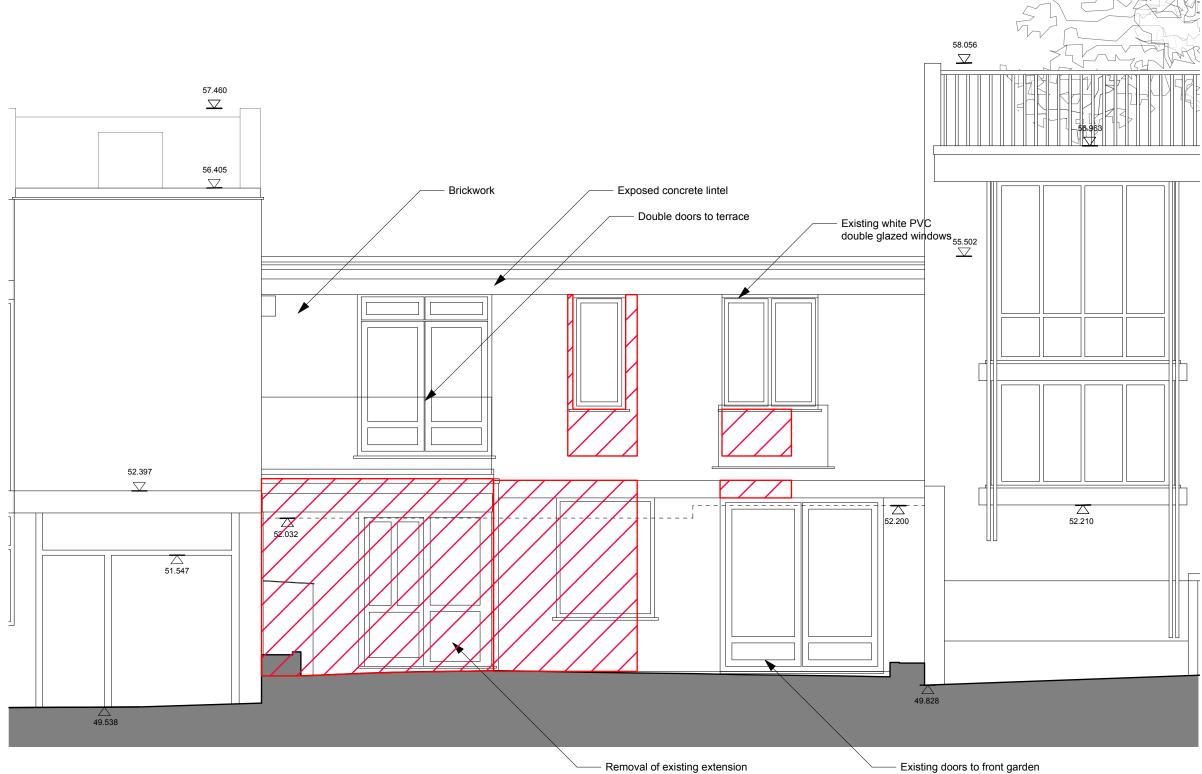

#### Title

- **Existing Front Elevation** Drawing Number Revision 15103\_030
- Date
- September 2015 1:50@A3
- Purpose
- Planning

Project 35 Camden Mews

Client James Field & Heather Baker