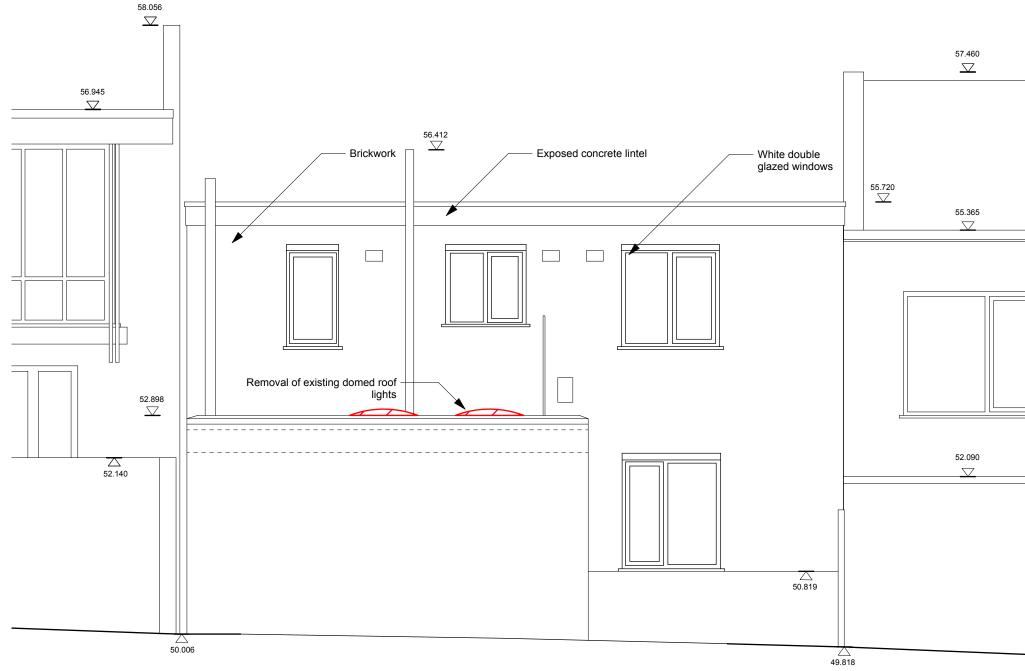

#### Title

- **Existing Rear Elevation** Drawing Number Revision 15103\_031 Date Scale
- September 2015 1:50@A3 Purpose
- Planning
- Project 35 Camden Mews
- Client
- James Field & Heather Baker