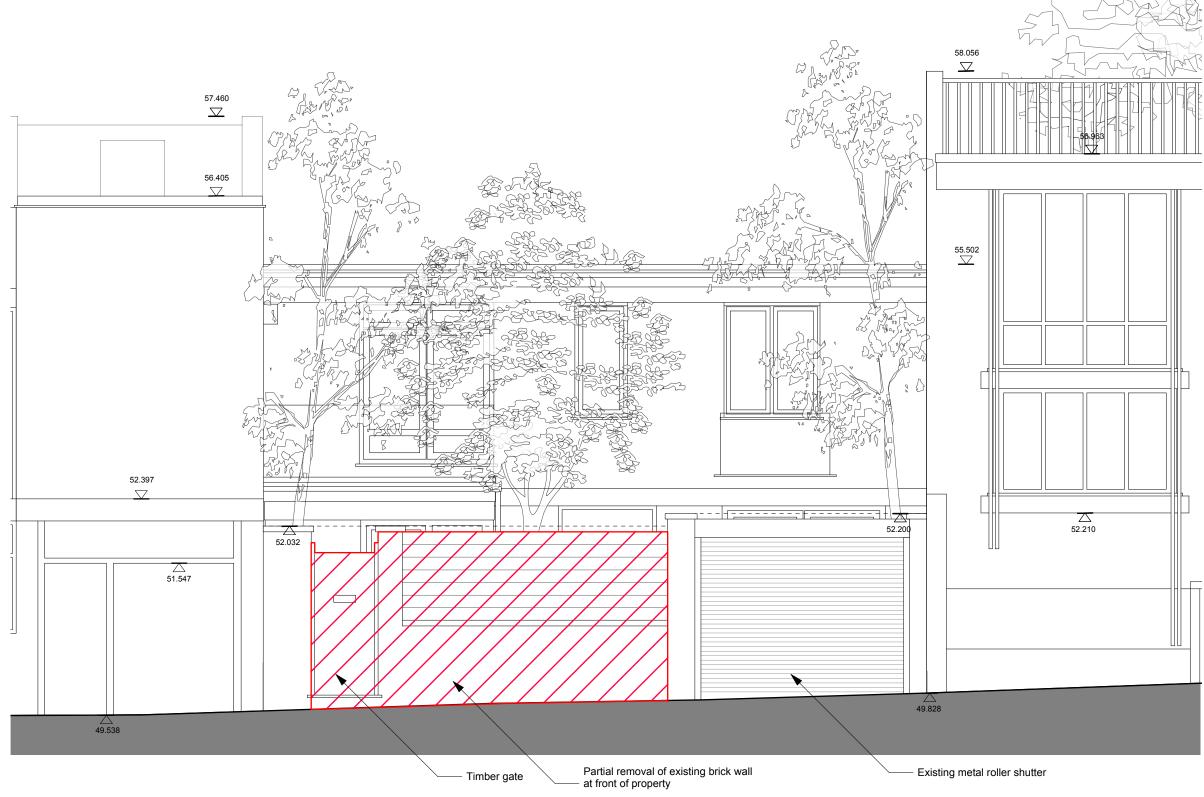

#### Title

- **Existing Rear Elevation** Drawing Number Revision 15103\_031 Date Scale
- September 2015 1:50@A3 Purpose
- Planning
- Project 35 Camden Mews
- Client
- James Field & Heather Baker