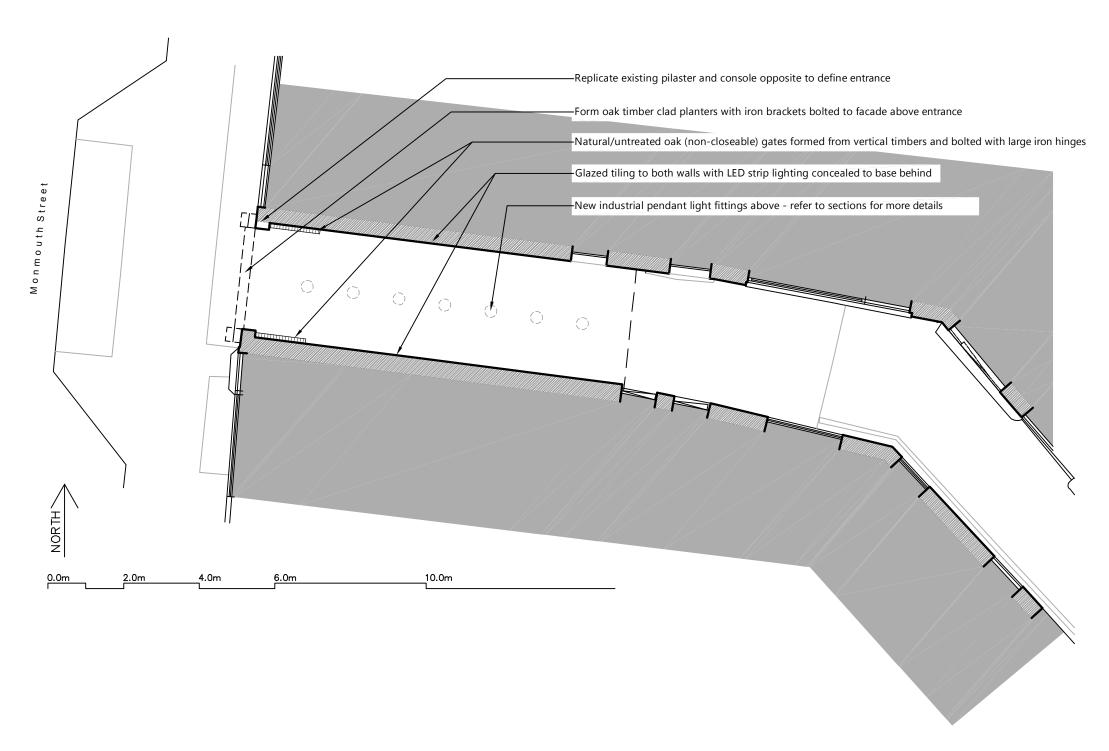

O0 Plan 00 Proposed

| Fresson&Tee                               | NOTES:<br>LOCATION PLAN @ 1:500 SCALE & NORTH UP^.<br>ALL SCALES/DIMENSIONS TO BE CHECKED ON SITE. | Ground Plan as Proposed                  | Neal's Yard Entrance<br>Improvement | Mar. 2016 SCALE 1:100@A3 |
|-------------------------------------------|----------------------------------------------------------------------------------------------------|------------------------------------------|-------------------------------------|--------------------------|
| Tel: (020) 7391 7100 Fax: (020) 7391 7121 |                                                                                                    | Monmouth Street & Neal's Yard London WC2 | Shaftesbury<br>Covent Garden Ltd    | 23233<br>-MS05           |