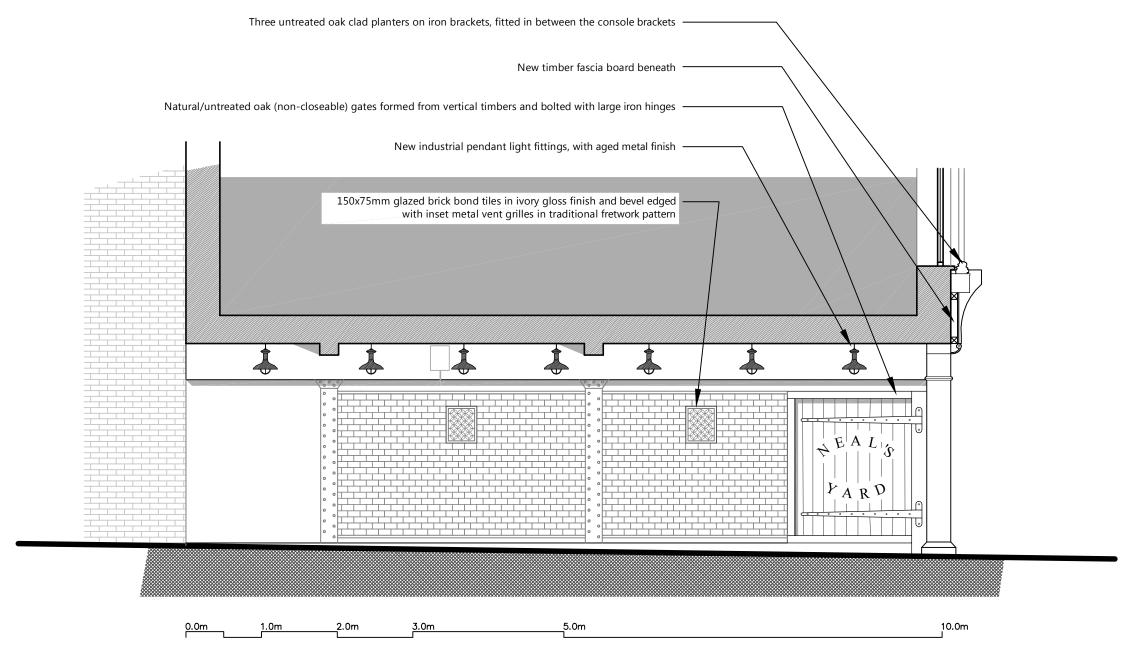

| X X X X X X X X X X X X X X X X X X X | L                                                                           | IOTES: OCATION PLAN @ 1:500 SCALE & NORTH UP^. ILL SCALES/DIMENSIONS TO BE CHECKED ON SITE. | Elevation 03 as Proposed                 | Neal's Yard Entrance<br>Improvement | Mar. 2016 SCALE 1:50@A3 |
|---------------------------------------|-----------------------------------------------------------------------------|---------------------------------------------------------------------------------------------|------------------------------------------|-------------------------------------|-------------------------|
| X X X X X X X X X X X X X X X X X X X | 1 SANDWICH STREET LONDON WC1H 9PF Tel: (020) 7391 7100 Fax: (020) 7391 7121 |                                                                                             | Monmouth Street & Neal's Yard London WC2 | Shaftesbury<br>Covent Garden Ltd    | 23233<br>-MS08          |