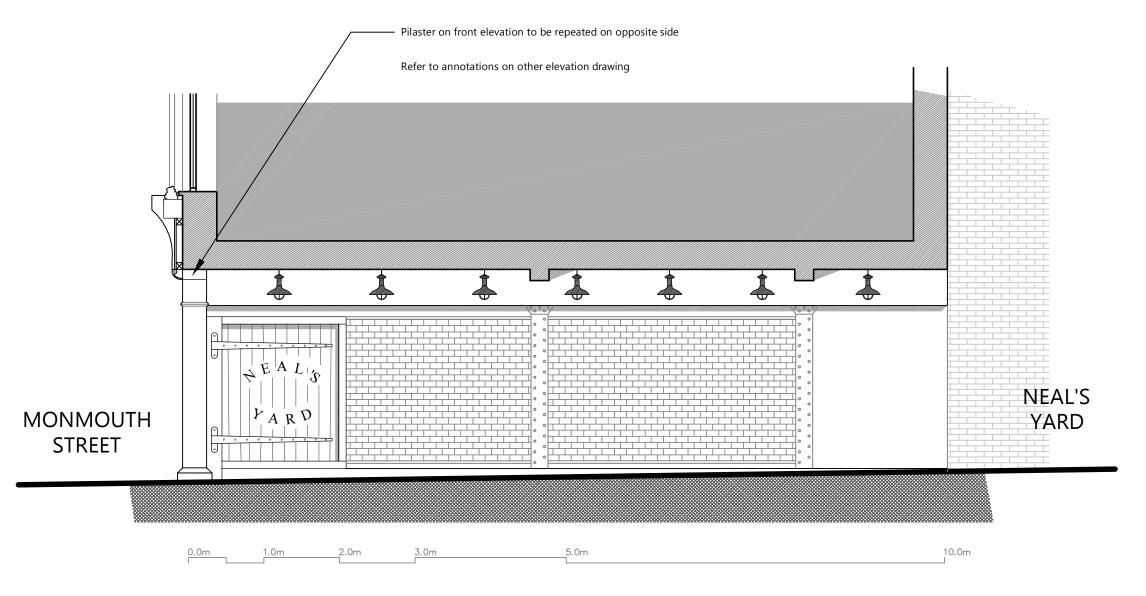

| X X X X X X X X X X X X X X X X X X X | L                                                                           | IOTES: OCATION PLAN @ 1:500 SCALE & NORTH UP^. ILL SCALES/DIMENSIONS TO BE CHECKED ON SITE. | Elevation 03 as Proposed                 | Neal's Yard Entrance<br>Improvement | Mar. 2016 SCALE 1:50@A3 |
|---------------------------------------|-----------------------------------------------------------------------------|---------------------------------------------------------------------------------------------|------------------------------------------|-------------------------------------|-------------------------|
| X X X X X X X X X X X X X X X X X X X | 1 SANDWICH STREET LONDON WC1H 9PF Tel: (020) 7391 7100 Fax: (020) 7391 7121 |                                                                                             | Monmouth Street & Neal's Yard London WC2 | Shaftesbury<br>Covent Garden Ltd    | 23233<br>-MS08          |