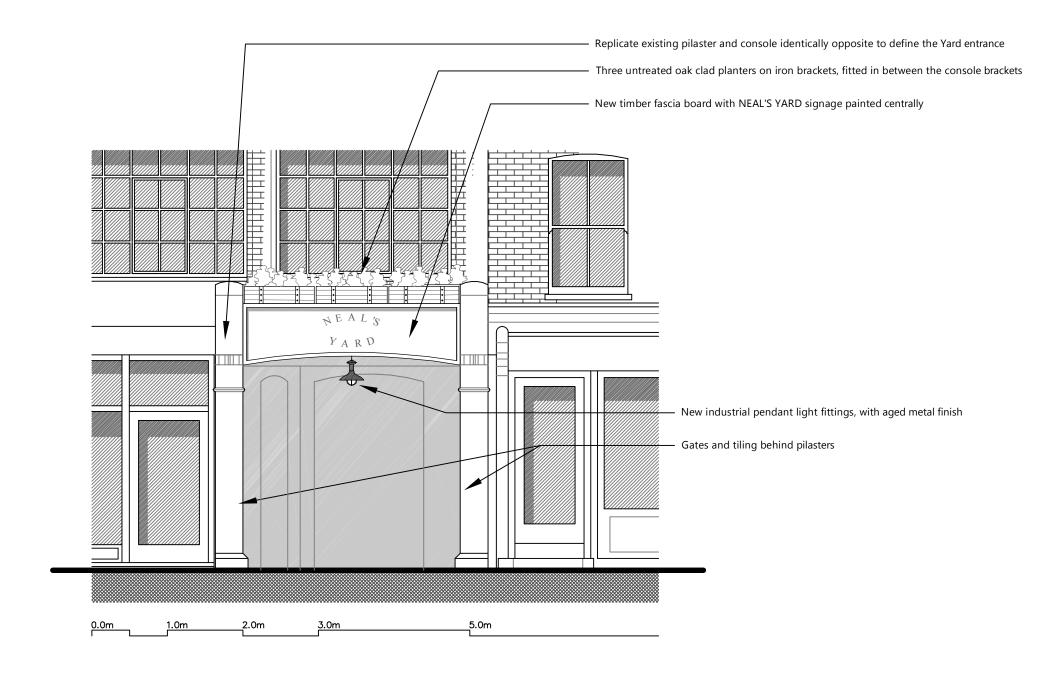

| X X X X X X X X X X X X X X X X X X X | Fresson&Tee                                                                 | NOTES: LOCATION PLAN @ 1:500 SCALE & NORTH UP^. ALL SCALES/DIMENSIONS TO BE CHECKED ON SITE. | Elevation 02 as Proposed                 | Neal's Yard Entrance<br>Improvement | Mar. 2016  scale 1:50@A3 |
|---------------------------------------|-----------------------------------------------------------------------------|----------------------------------------------------------------------------------------------|------------------------------------------|-------------------------------------|--------------------------|
| X X X X X X X X X X X X X X X X X X X | 1 SANDWICH STREET LONDON WC1H 9PF Tel: (020) 7391 7100 Fax: (020) 7391 7121 |                                                                                              | Monmouth Street & Neal's Yard London WC2 | Shaftesbury<br>Covent Garden Ltd    | 23233<br>-MS07           |