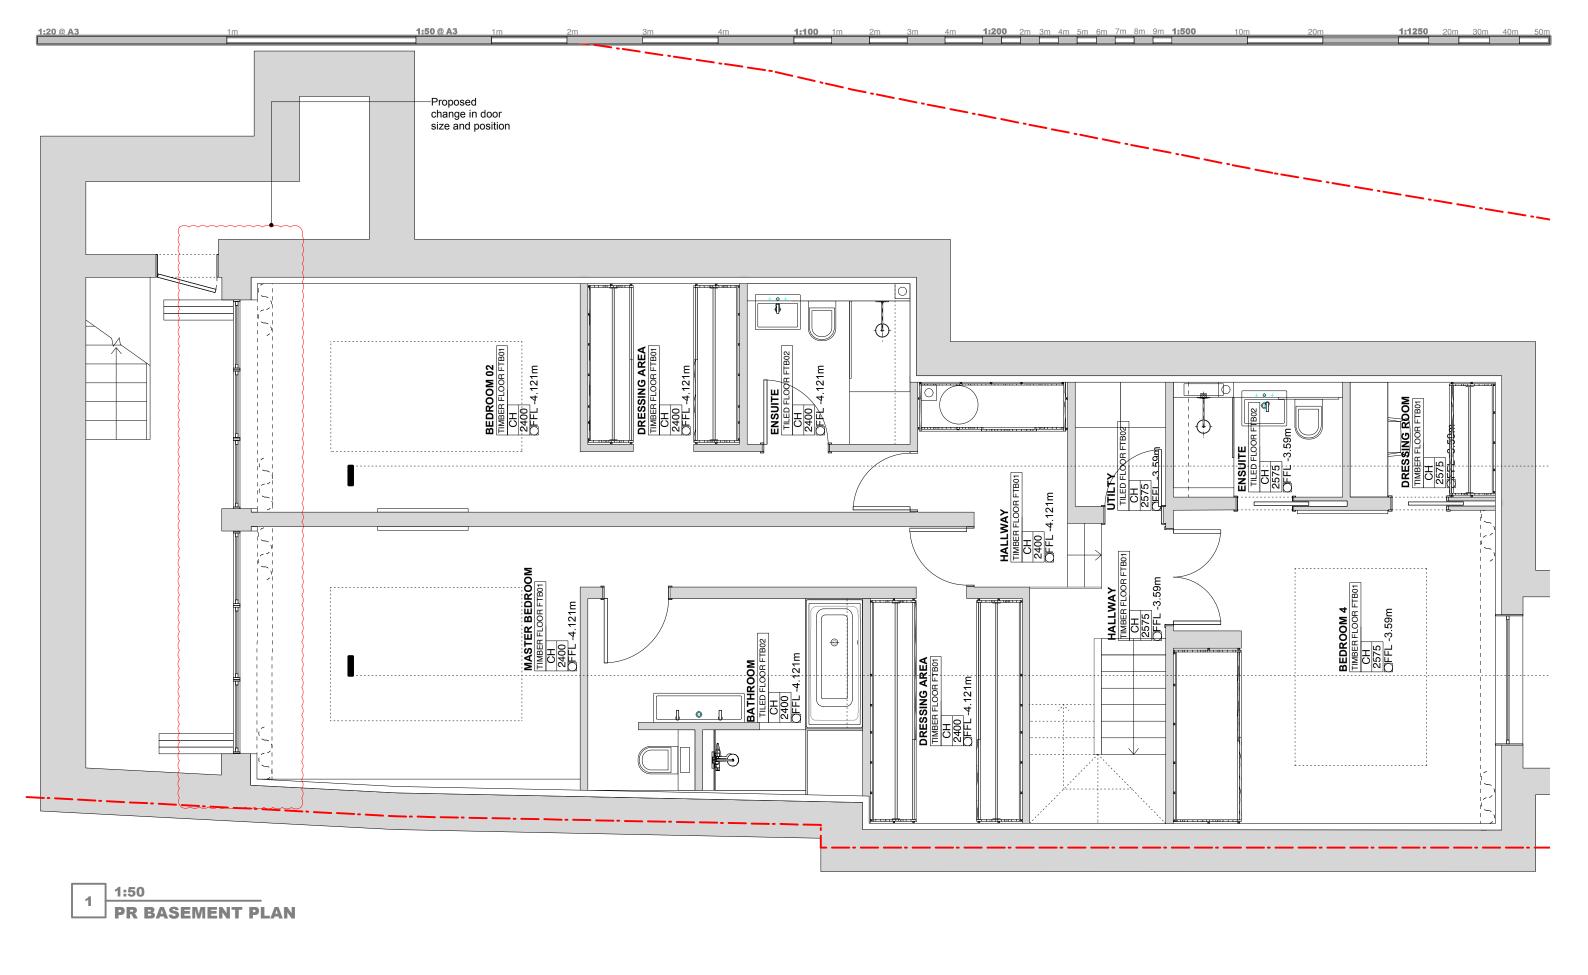

## PR FRONT ELEVATION

Existing Walls
Proposed Walls
Pr Concrete Wall
Pr Block Wall
Pr Brick Wall

Site Boundary
Adjoining Property
Walls Removed
Ceiling Line Over
Cornice Over

SITE PLAN + ORIENTATION

GENERAL NOTE

Refer to 000's for existing drawings Refer to 100's for proposed plans Refer to 200's for proposed elevations Refer to 300's for proposed sections Refer to 400's for room elevations Refer to 400's for oom elevations Refer to 600's for details Refer to 600's for schedules STATUS

NON-MATERIAL AMENDMENT

REVISION DAT

DO NOT SCALE FROM THIS DRAWING

DIMENSIONS
WMORI takes no responsibility for dimensions obtained by scaling from drawing. If no dimension is shown the recipient must ascertain the dime specifically from the architect or by sits measurement and may not rely drawing. Supply of the drawing in digital from its solely for convenience or sole of the drawing supply of the drawing in digital from its solely for convenience or sole of the drawing supply s

COPYRIGHT
This drawing is the propor copy of it may be may

ance may be placed on any data in digital form. This drawing is issued for ign intent only and should not be used for construction unless stated.

PYRIGHT

Project Stage Date Project No. Drawn By Title Scale

NMA APPLICATION
MAY 2016
208
VT
PROPOSED ELEVATIONS
1:20

wing No. / Rev 20

Existing Walls Proposed Walls Pr Concrete Wall Pr Block Wall Pr Brick Wall