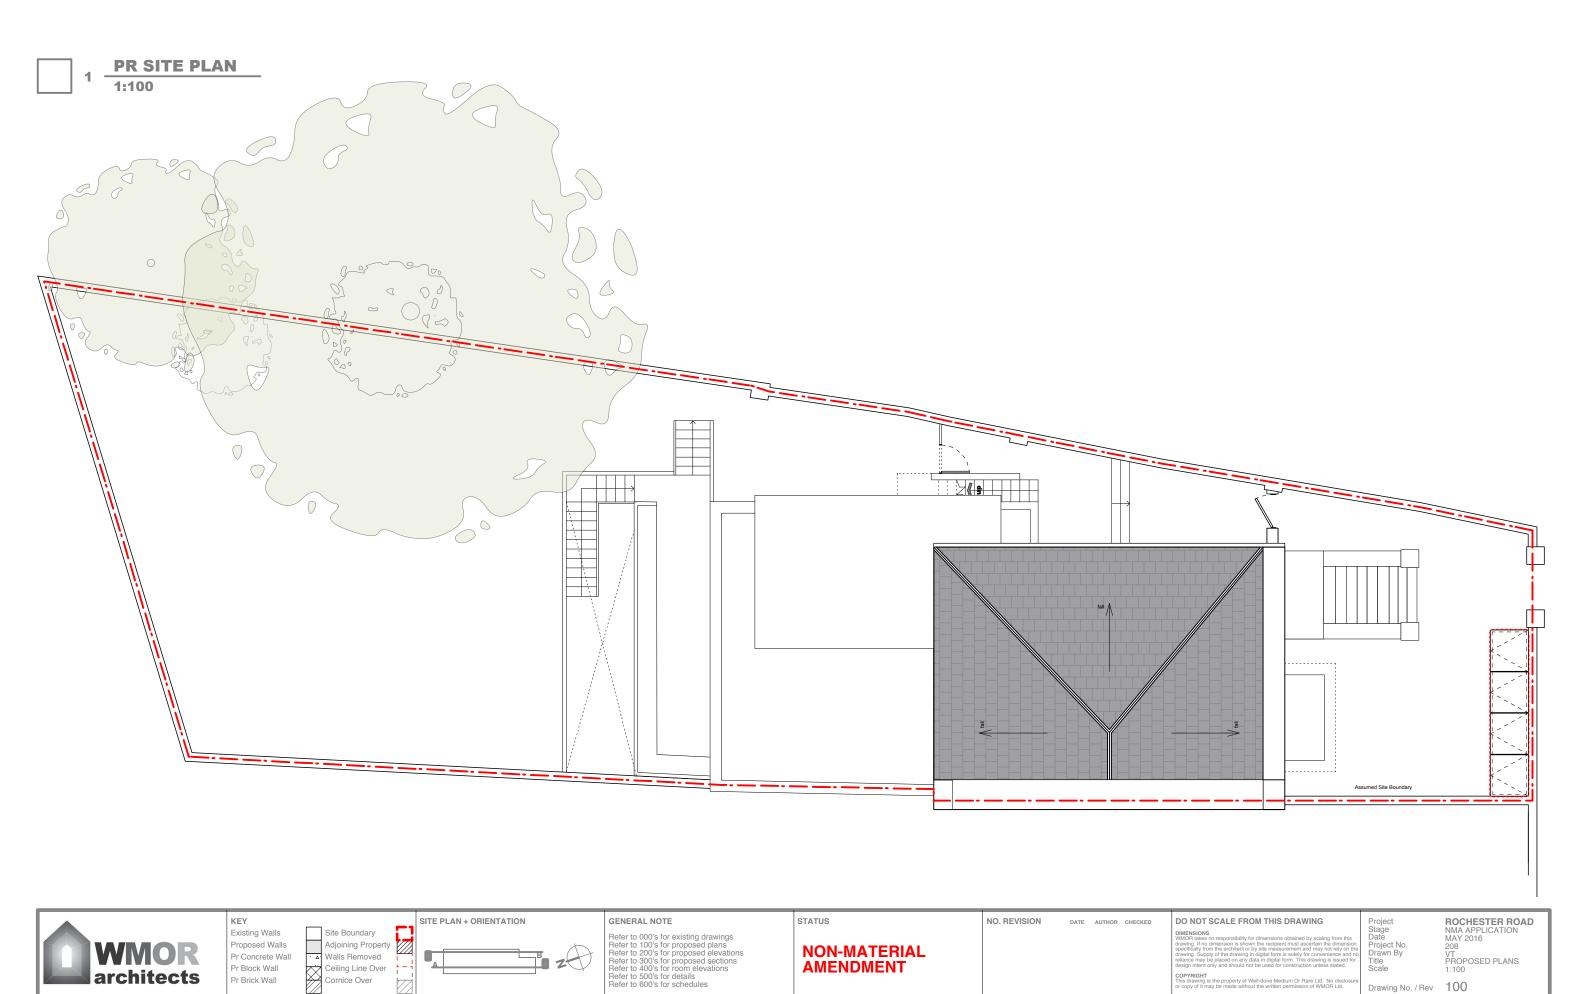

Pr Block Wall Pr Brick Wall

EXEY
Existing Walls
Proposed Walls
Pr Concrete Wall
Pr Block Wall
Pr Brick Wall

Site Boundary
Adjoining Property

Walls Removed
Ceiling Line Over
Cornice Over

B 2

SITE PLAN + ORIENTATION

GENERAL NOTE

Refer to 000's for existing drawings Refer to 100's for proposed plans Refer to 200's for proposed elevations Refer to 300's for proposed sections Refer to 400's for room elevations Refer to 500's for details Refer to 600's for schedules STATUS

NON-MATERIAL AMENDMENT REVISION DATE AUTHOR CHECKED

DO NOT SCALE FROM THIS DRAWING

DIMENSIONS

WMOR takes no responsibility for dimensions obtained by scalin

WMORI takes no responsibility for dimensions obtained by scaling from this crawing. If no dimension is shown the recipient must ascertain the dimension drawing. Supply of the drawing in digital form is solely for convenience and ne reliance may be placed or any data in digital form. In drawing is issued for design intent only and should not be used for construction unless stated. Stage
Date
Project No.
Drawn By
Title
Scale

ROCHESTER ROAD

NMA APPLICATION

MAY 2016

208

VT

PROPOSED ELEVATIONS

1:100

wing No. / Rev 20