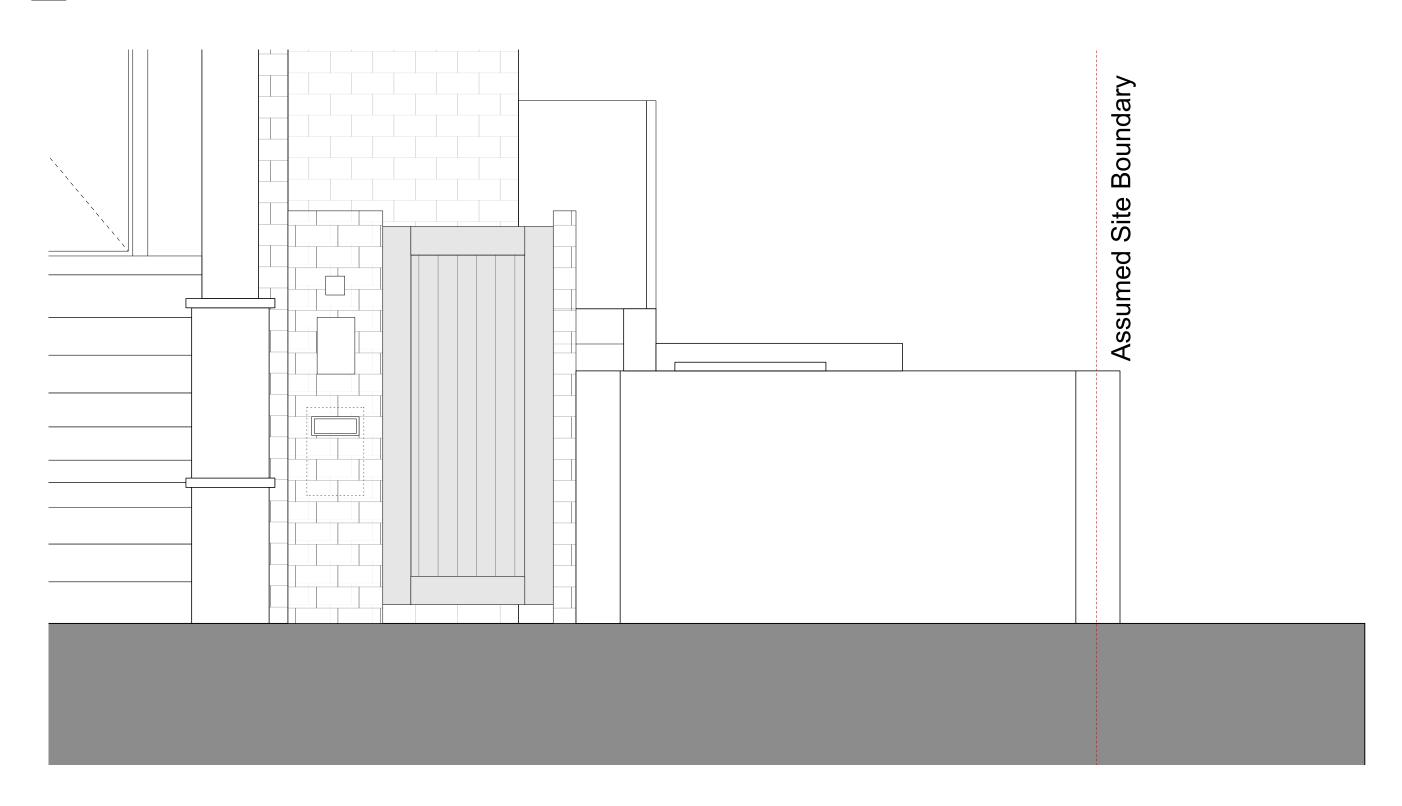

ROCHESTER ROAD

NMA APPLICATION

MAY 2016

208

VT

PROPOSED ELEVATIONS

1:100

wing No. / Rev 20

## PR SIDE ELEVATION 1:100

KEY
Existing Walls
Proposed Walls
Pr Concrete Wall
Pr Block Wall
Pr Brick Wall

GENERAL NOTE

Refer to 000's for existing drawings Refer to 100's for proposed plans Refer to 200's for proposed elevations Refer to 300's for proposed sections Refer to 400's for room elevations Refer to 400's for room elevations Refer to 600's for schedules STATUS