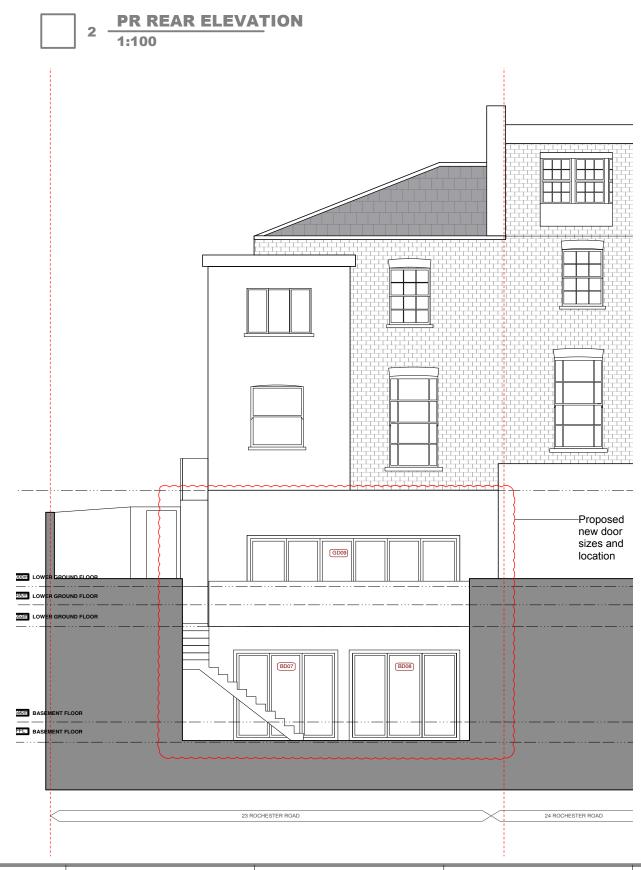

## PR SIDE ELEVATION 1:100

KEY
Existing Walls
Proposed Walls
Pr Concrete Wall
Pr Block Wall
Pr Brick Wall

GENERAL NOTE

Refer to 000's for existing drawings Refer to 100's for proposed plans Refer to 200's for proposed elevations Refer to 300's for proposed sections Refer to 400's for room elevations Refer to 400's for room elevations Refer to 600's for schedules STATUS

NON-MATERIAL AMENDMENT SION DATE AUTHOR CHECKED

DO NOT SCALE FROM THIS DRAWING

DIMENSIONS
WIMOR takes no responsibility for dimensions obtained by scaling from this drawing. If no dimension is shown the recipient must ascertain the dimension specifically from the architect or by site measurement and may not rely on drawing. Supply of the drawing in digital form is solely for convenience an reliance may be placed on any data in digital form. This drawing is issued