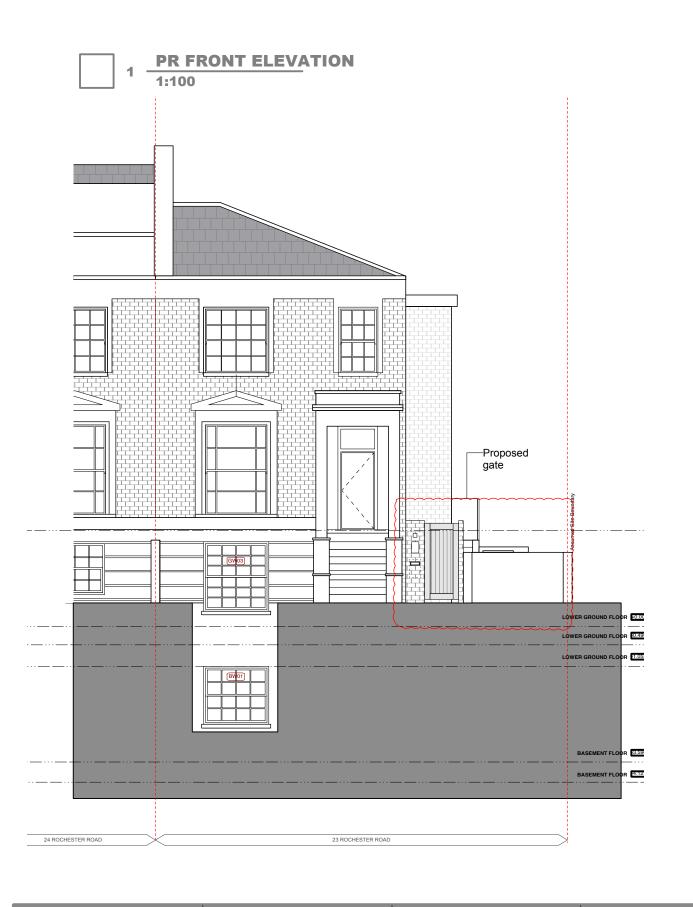

## PR FRONT ELEVATION

Existing Walls
Proposed Walls
Pr Concrete Wall
Pr Block Wall
Pr Brick Wall

Site Boundary
Adjoining Property
Walls Removed
Ceiling Line Over
Cornice Over

SITE PLAN + ORIENTATION

GENERAL NOTE

Refer to 000's for existing drawings Refer to 100's for proposed plans Refer to 200's for proposed elevations Refer to 300's for proposed sections Refer to 400's for room elevations Refer to 400's for oom elevations Refer to 600's for details Refer to 600's for schedules STATUS