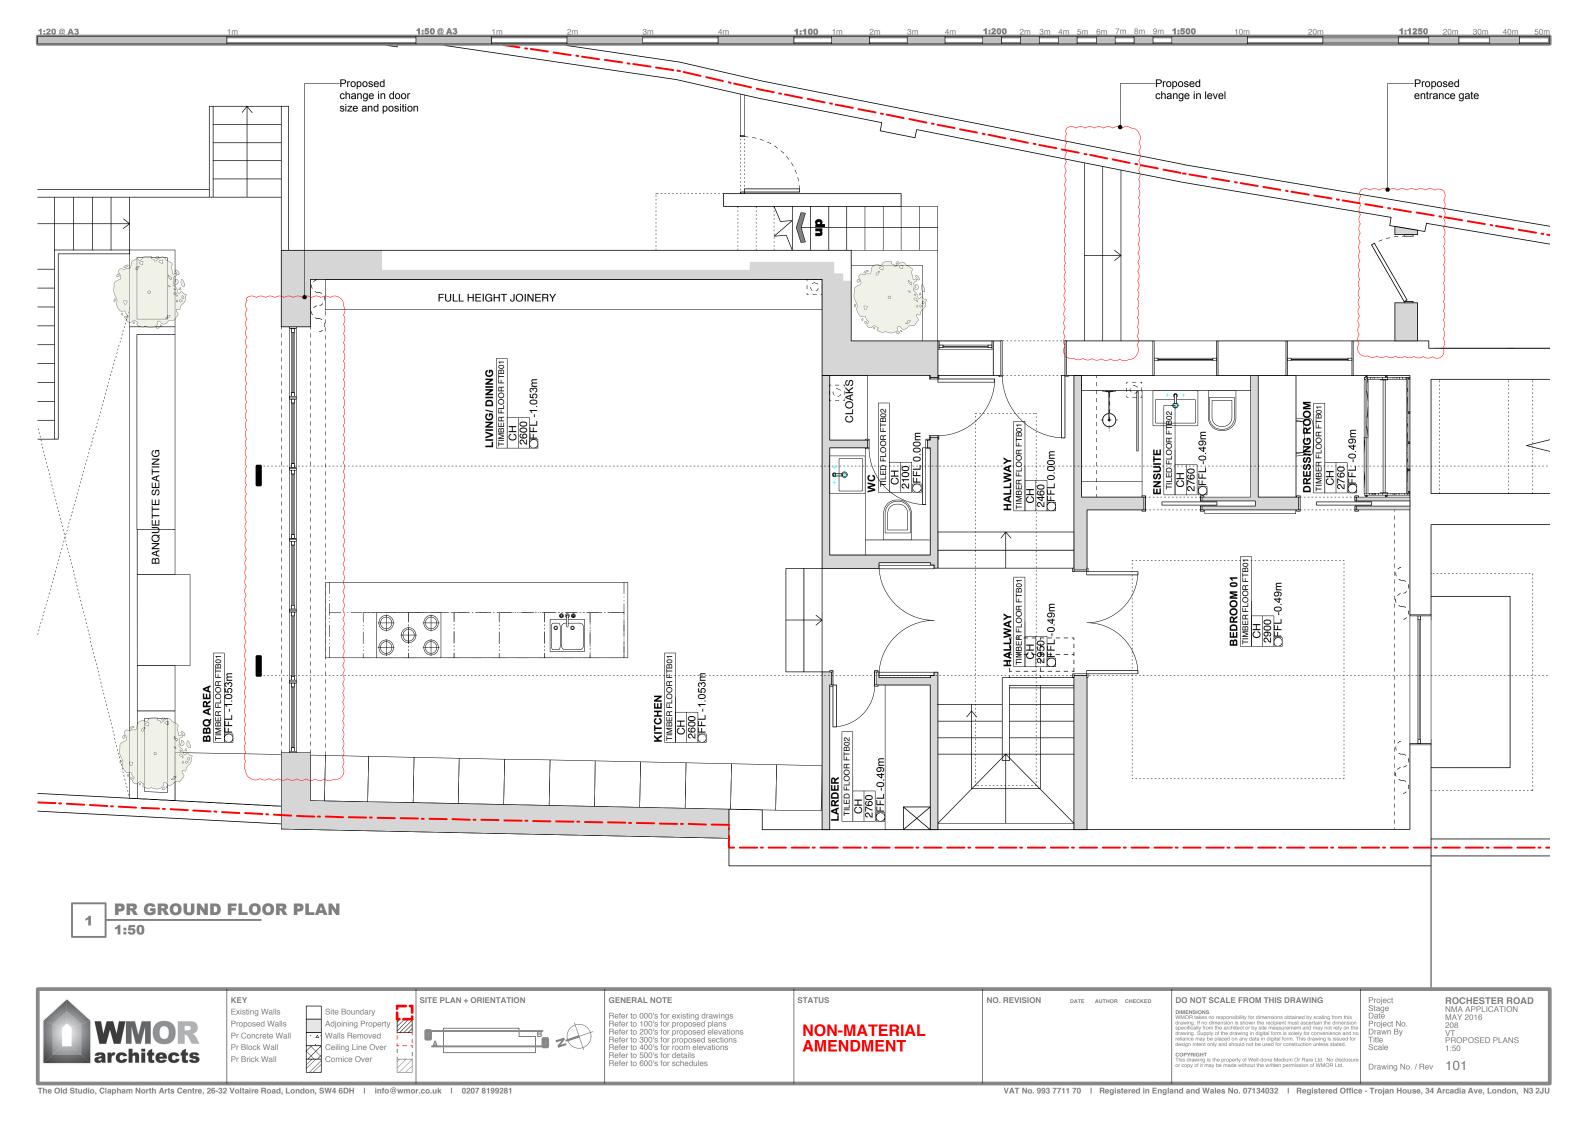

1:20 @ A3 1m 2m 3m 4m 1:100 1m 2m 3m 4m 1:200 2m 3m 4m 5m 6m 7m 8m 9m 1:500 10m 20m 1:1250 20m 30m 40m

## PR SIDE ELEVATION 1:100

KEY
Existing Walls
Proposed Walls
Pr Concrete Wall
Pr Block Wall
Pr Brick Wall

GENERAL NOTE

Refer to 000's for existing drawings Refer to 100's for proposed plans Refer to 200's for proposed elevations Refer to 300's for proposed sections Refer to 400's for room elevations Refer to 400's for room elevations Refer to 600's for schedules STATUS

NON-MATERIAL AMENDMENT SION DATE AUTHOR CHECKED

DO NOT SCALE FROM THIS DRAWING

DIMENSIONS
WIMOR takes no responsibility for dimensions obtained by scaling from this drawing. If no dimension is shown the recipient must ascertain the dimension specifically from the architect or by site measurement and may not rely on drawing. Supply of the drawing in digital form is solely for convenience an reliance may be placed on any data in digital form. This drawing is issued

COPYRIGHT
This drawing is the property of Well-done Medium Or Rare Ltd. No dor copy of it may be made without the written permission of WMOR L

roject age NMA APPLICATION age NMA APPLICATION MAY 2016 oject No. 208 vy T tle PROPOSED ELEVATIONS ale 1:100

rawing No. / Rev 202

1:20 @ A3 1m 2m 3m 4m 1:100 1m 2m 3m 4m 1:200 2m 3m 4m 5m 6m 7m 8m 9m 1:500 10m 20m 1:1250 20m 30m 40m