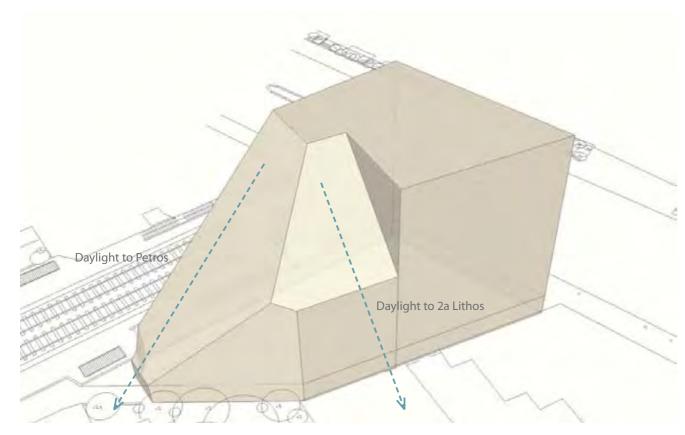

#### Design development - Massing

#### 01. Total Site Envelope

02. Dayight / Sunlight Envelope

03. Envelope response to Townscape

04. Spaces between Blocks