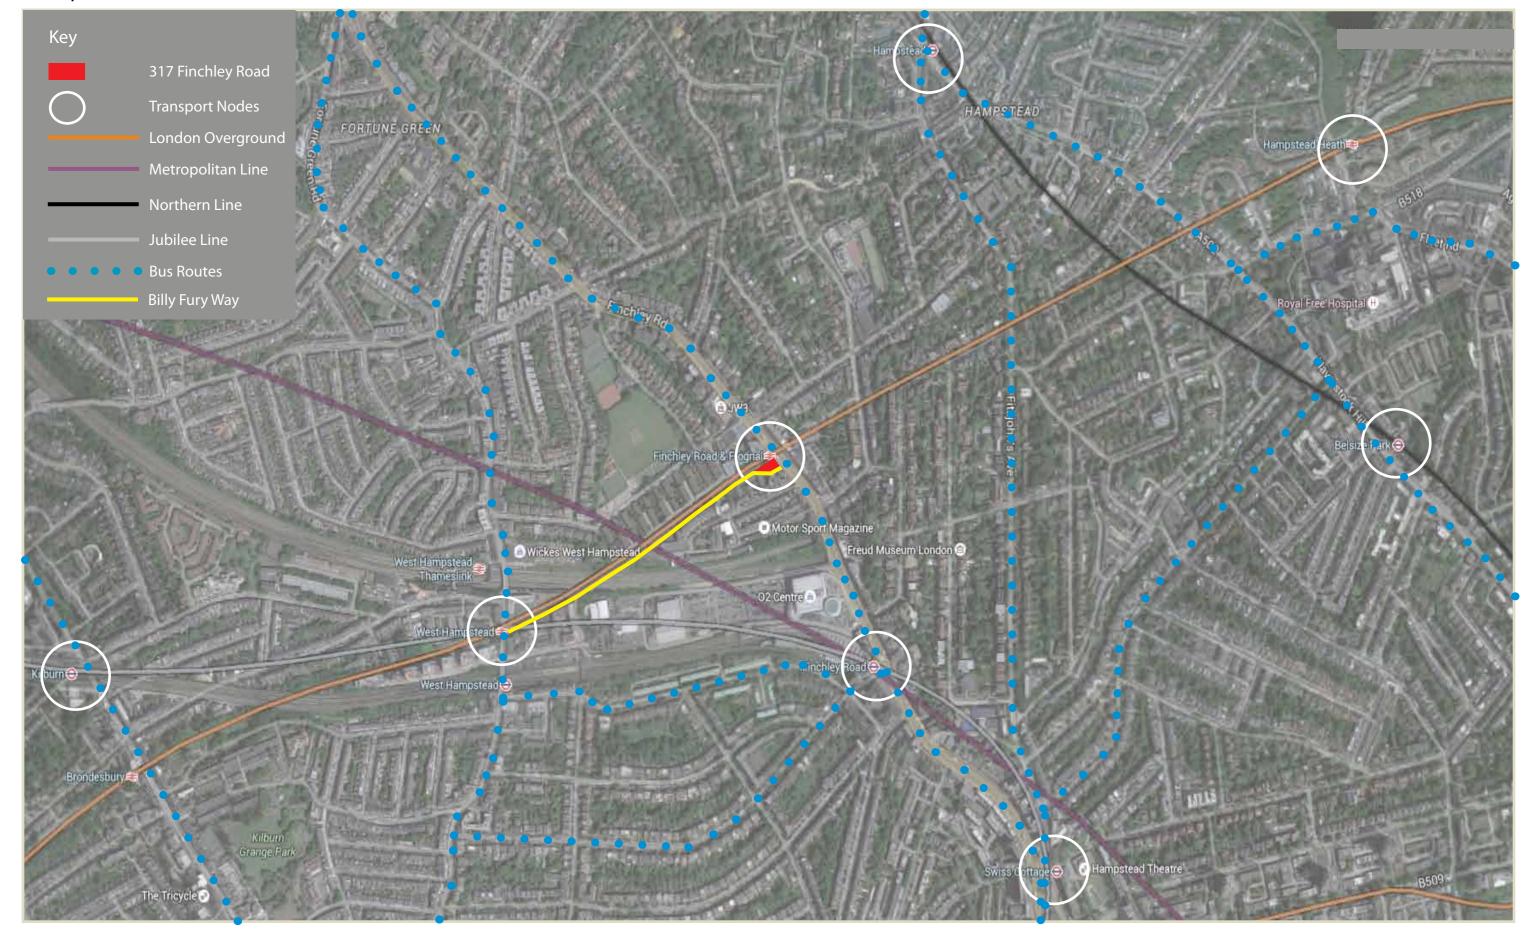

rced concrete slab
- 60mm rigid floor Insulation
- Concrete floor screed power floated finish Bronze framed glazing unit



Streetscape and Distant Views



Finchley Road Streetscape, looking south



Finchley Road Streetscape, looking south



Finchley Road Streetscape, looking north



Key Plan - Distant Views



Finchley Road, looking south



Finchley Road, looking south



Finchley Road, looking north



Lithos Road, looking north east



O2 Centre Car Park, looking north



Arkwright Raod, looking south west



Netherhall Way, looking west

#### Design development - Massing



#### 01. Total Site Envelope



02. Dayight / Sunlight Envelope



03. Envelope response to Townscape



04. Spaces between Blocks

# Appendix D

### Site and Context

### Appendix D

#### **Transport Nodes**



### Aerial Map - Site Location



### Appendix D

#### **Location Plan**