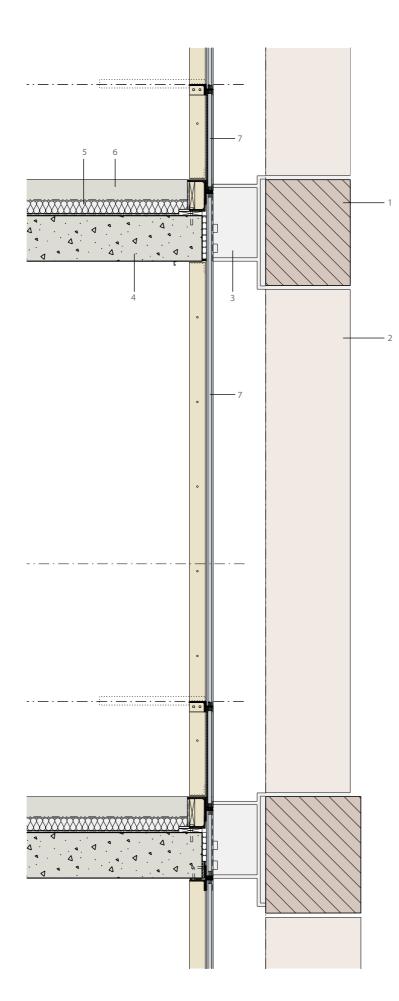

#### **Detail Section Key**

- Structural stone lintel
- Structural stone column
- Structural steel bracket with thermal break to slab edge
- Reinforced concrete slab
- 60mm rigid floor Insulation
- Concrete floor screed power floated finish Bronze framed glazing unit