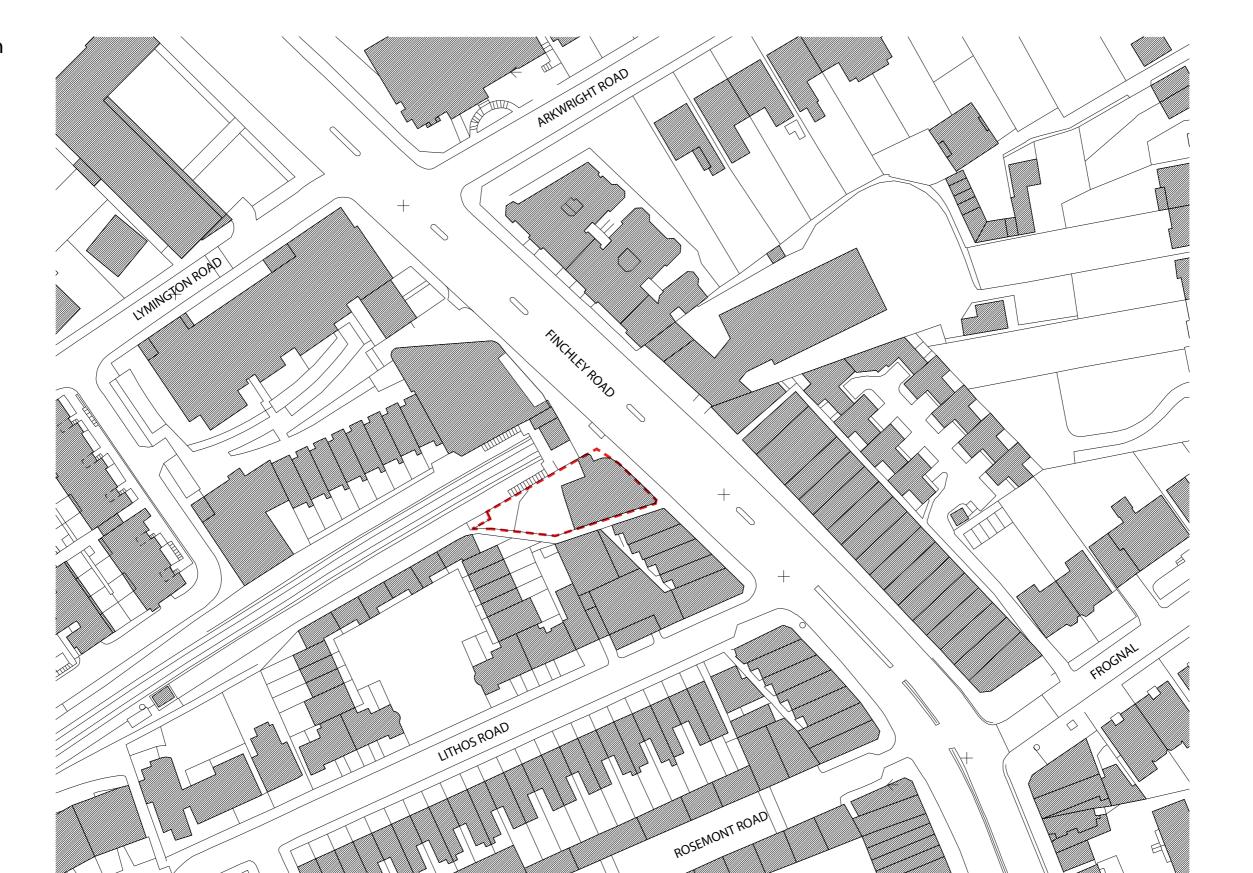

er floated finish Bronze framed glazing unit



Streetscape and Distant Views



Finchley Road Streetscape, looking south



Finchley Road Streetscape, looking south



Finchley Road Streetscape, looking north



Key Plan - Distant Views



Finchley Road, looking south



Finchley Road, looking south



Finchley Road, looking north



Lithos Road, looking north east



O2 Centre Car Park, looking north



Arkwright Raod, looking south west



Netherhall Way, looking west

#### Design development - Massing



#### 01. Total Site Envelope



02. Dayight / Sunlight Envelope



03. Envelope response to Townscape



04. Spaces between Blocks

# Appendix D

### Site and Context

### Appendix D

#### **Transport Nodes**



### Aerial Map - Site Location



### Appendix D

#### **Location Plan**