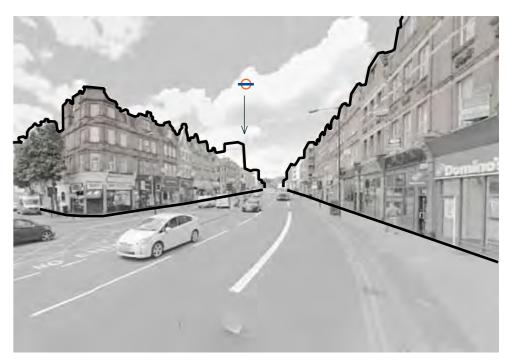

Streetscape and Distant Views

Finchley Road Streetscape, looking south

Finchley Road Streetscape, looking south

Finchley Road Streetscape, looking north

Key Plan - Distant Views

Finchley Road, looking south