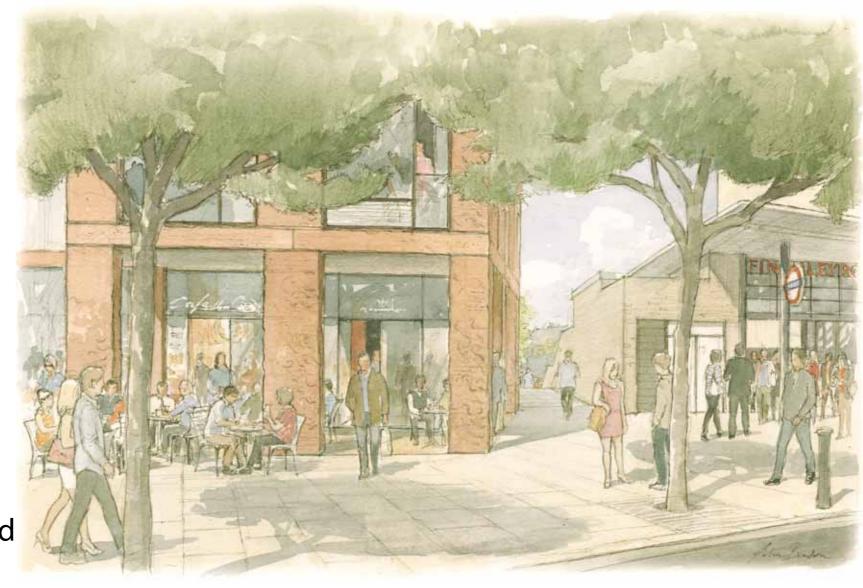

#### 5.00 Summary

- 22 Residential Units
  - 1, 2 and 3 bed apartments
  - Car free & secure cycle parking
- Ground Floor Retail Unit (M&S)
  - active frontage to Finchley Road
  - job creation (30)
- Billy Fury Way Upgraded
  - relocated adjacent to station
  - new landscaping and lighting
- Public Realm Improvements
  - increased pavement space to Finchley Road
  - new street trees and rear gardens
- High Quality Architecture
  - relates to area's heritage and enhances existing streetscape
  - improved relationship with Overground Station
  - quality materials and detailing