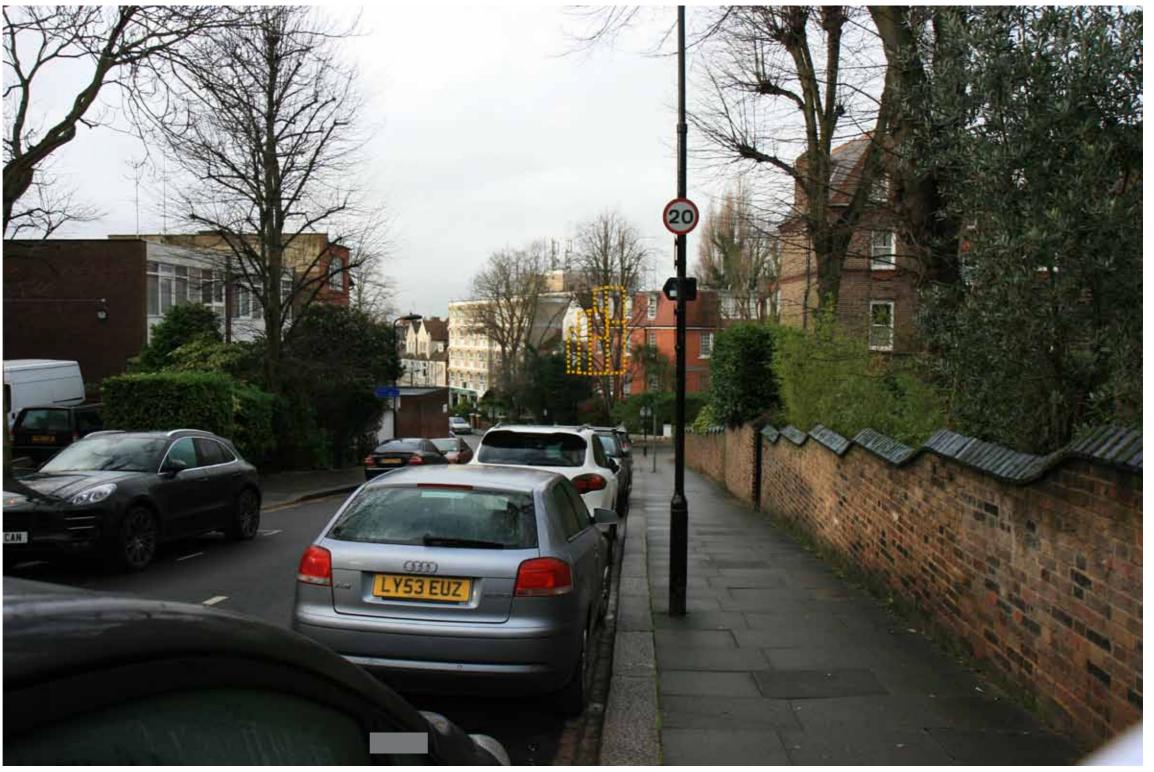

Streetscape and Distant Views

Finchley Road Streetscape, looking south

Finchley Road Streetscape, looking south

Finchley Road Streetscape, looking north

Key Plan - Distant Views

Finchley Road, looking south

Finchley Road, looking south

Finchley Road, looking north

Lithos Road, looking north east

O2 Centre Car Park, looking north

Arkwright Raod, looking south west

Netherhall Way, looking west