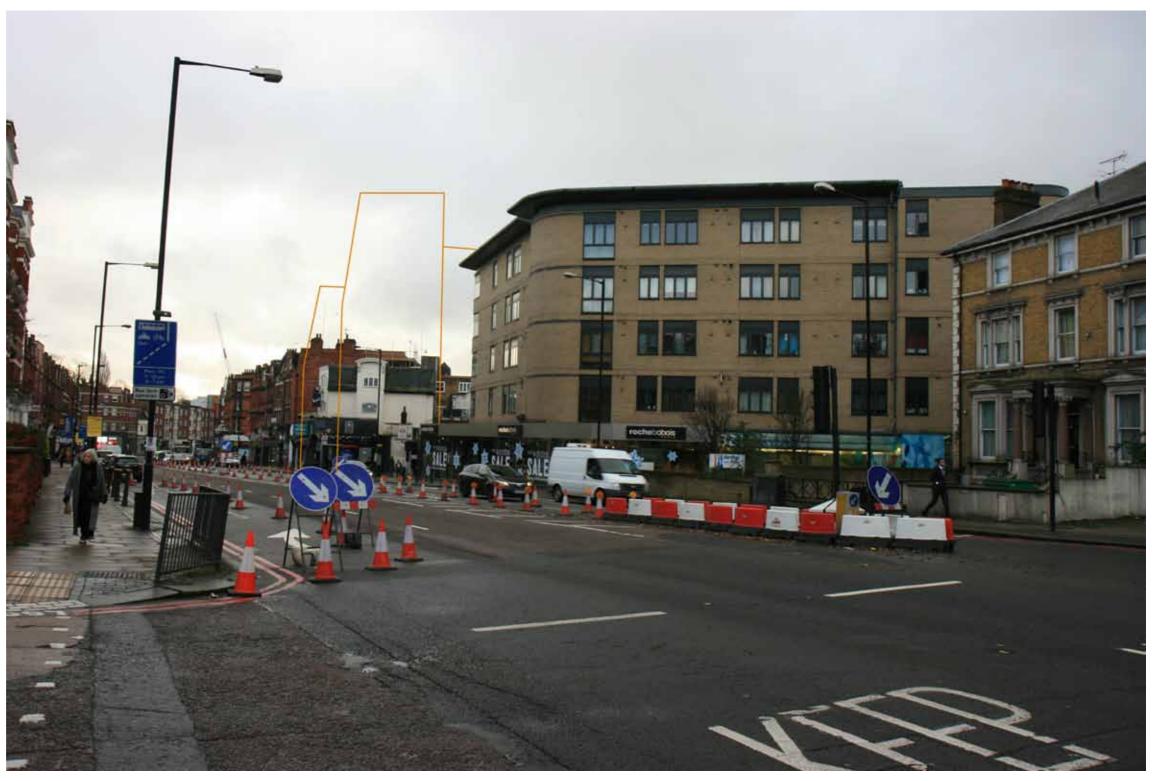

Streetscape and Distant Views

Finchley Road Streetscape, looking south

Finchley Road Streetscape, looking south

Finchley Road Streetscape, looking north

Key Plan - Distant Views

Finchley Road, looking south

Finchley Road, looking south

Finchley Road, looking north

Lithos Road, looking north east

O2 Centre Car Park, looking north

Arkwright Raod, looking south west

Netherhall Way, looking west