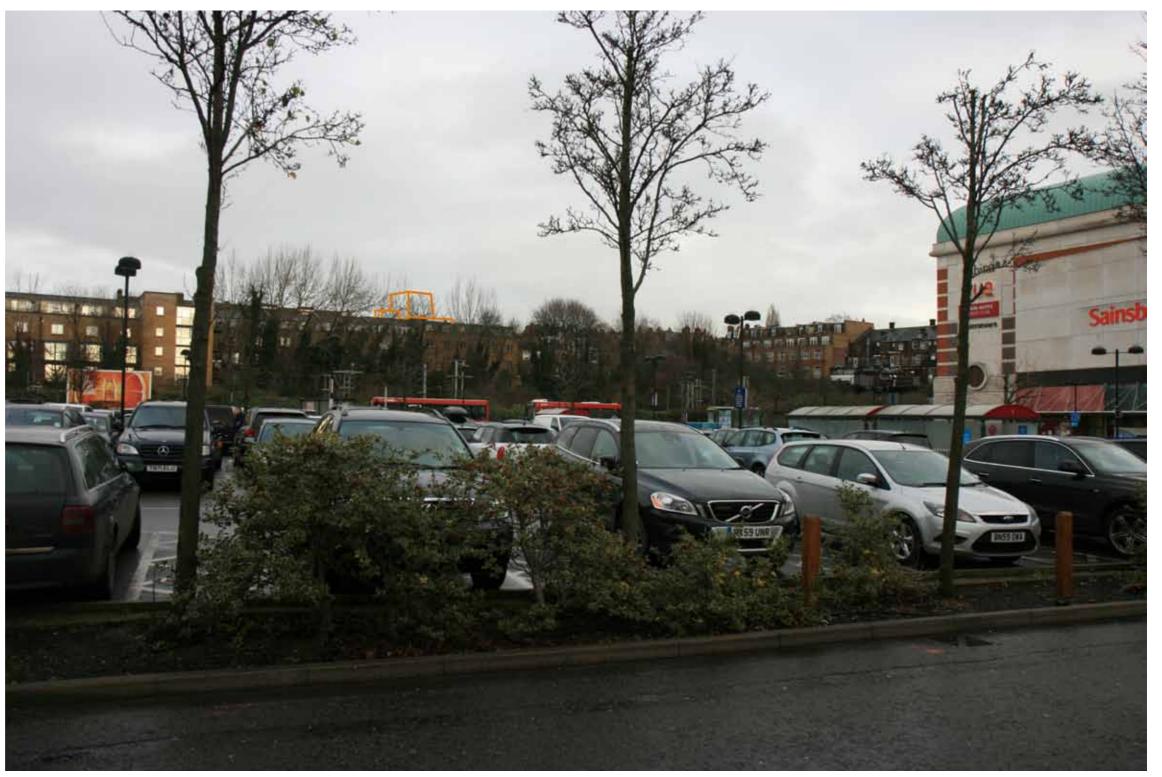

Streetscape and Distant Views

Finchley Road Streetscape, looking south

Finchley Road Streetscape, looking south

Finchley Road Streetscape, looking north

Key Plan - Distant Views

Finchley Road, looking south

Finchley Road, looking south

Finchley Road, looking north

Lithos Road, looking north east

O2 Centre Car Park, looking north

Arkwright Raod, looking south west

Netherhall Way, looking west