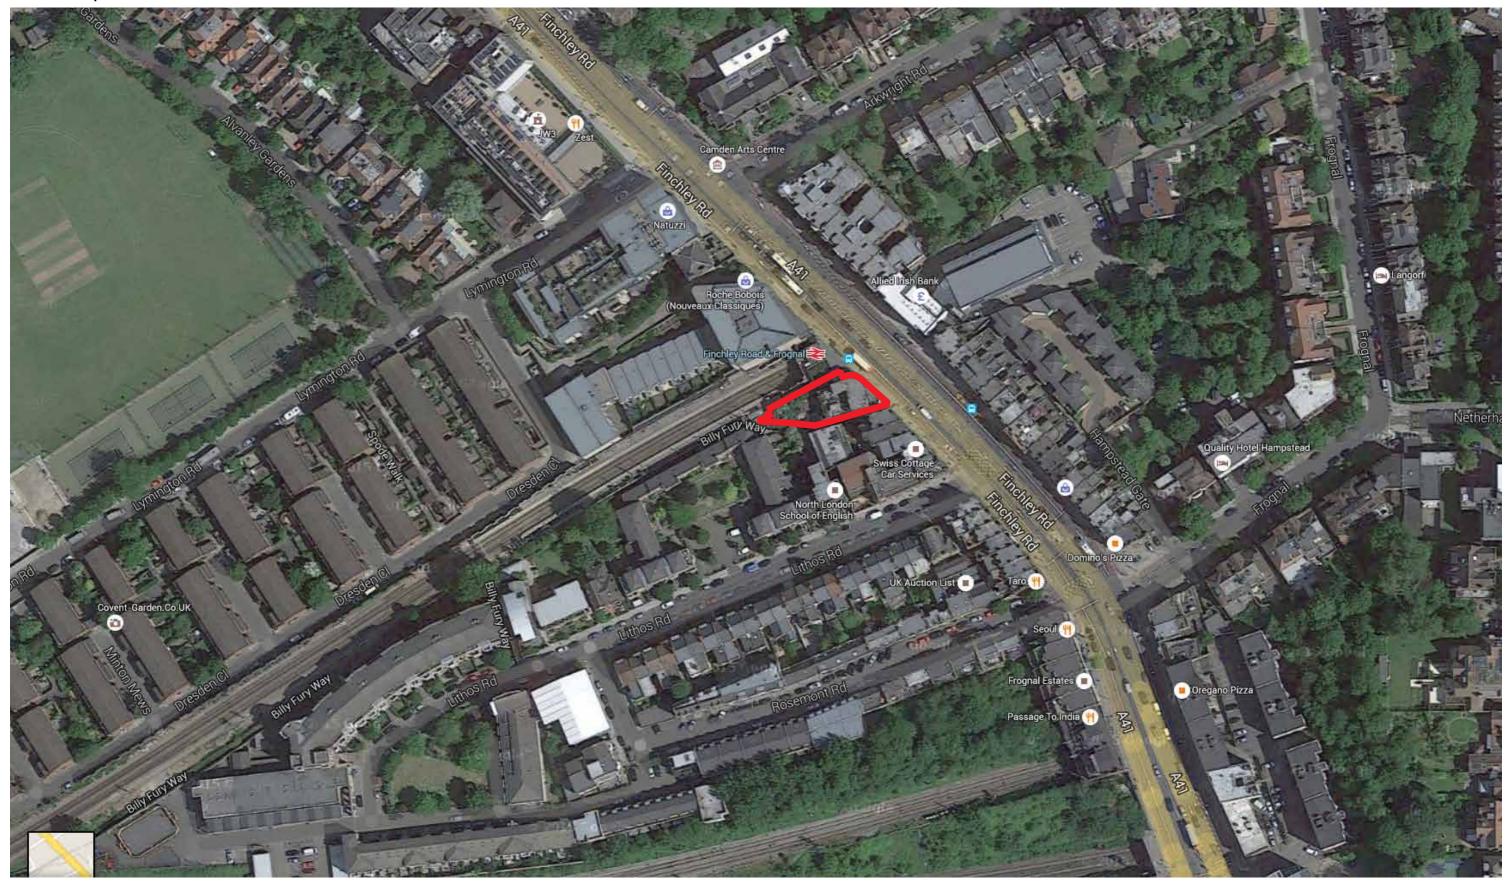

oor Insulation
- Concrete floor screed power floated finish Bronze framed glazing unit



Streetscape and Distant Views



Finchley Road Streetscape, looking south



Finchley Road Streetscape, looking south



Finchley Road Streetscape, looking north



Key Plan - Distant Views



Finchley Road, looking south



Finchley Road, looking south



Finchley Road, looking north



Lithos Road, looking north east



O2 Centre Car Park, looking north



Arkwright Raod, looking south west



Netherhall Way, looking west

#### Design development - Massing



#### 01. Total Site Envelope



02. Dayight / Sunlight Envelope



03. Envelope response to Townscape



04. Spaces between Blocks

# Appendix D

### Site and Context

### Appendix D

#### **Transport Nodes**



### Aerial Map - Site Location



### Appendix D

#### **Location Plan**