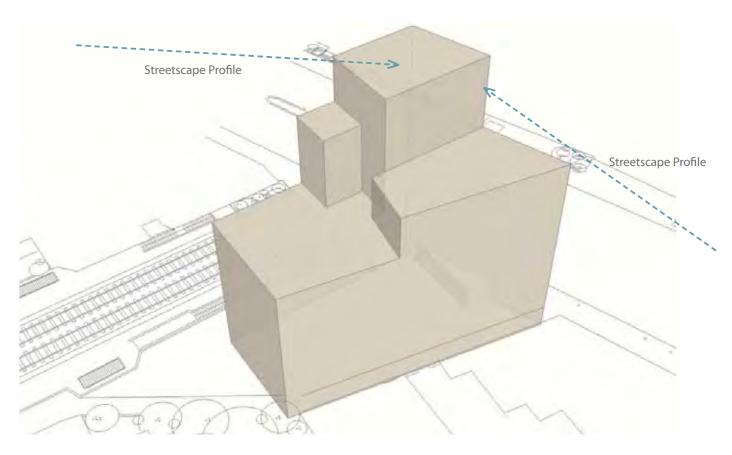

#### Design development - Massing

#### 01. Total Site Envelope

02. Dayight / Sunlight Envelope

03. Envelope response to Townscape

04. Spaces between Blocks