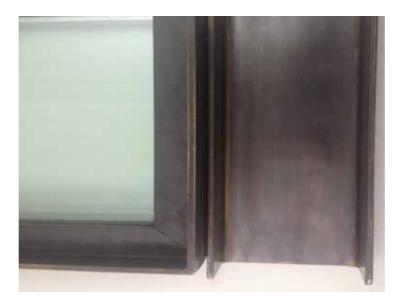

### Appendix B

#### Elevation Structure + Detail

#### **Detail Section Key**

- Structural stone lintel
- Structural stone column
- Structural steel bracket with thermal break to slab edge
- Reinforced concrete slab
- 60mm rigid floor Insulation
- Concrete floor screed power floated finish Bronze framed glazing unit