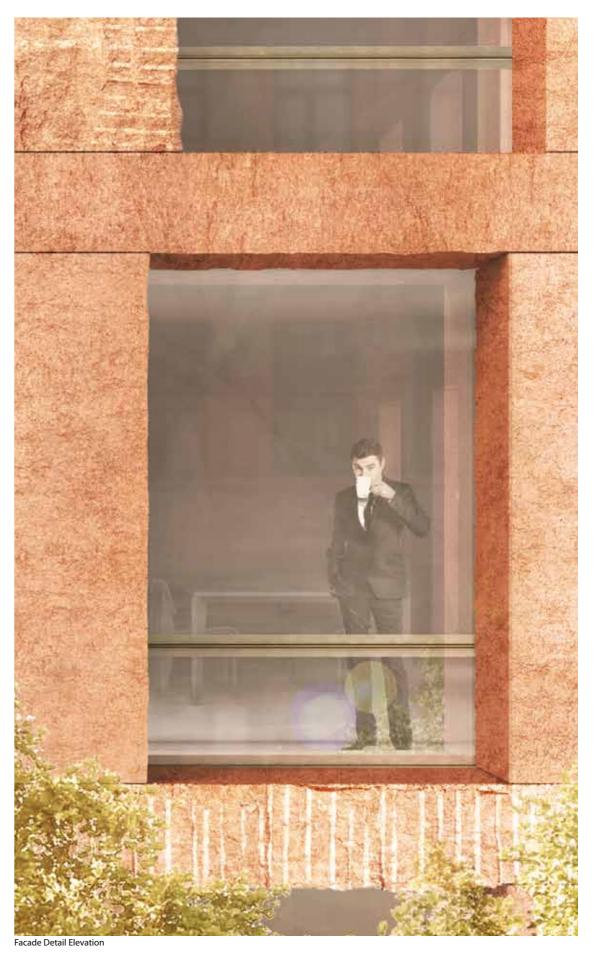

reet trees and rear gardens
- High Quality Architecture
  - relates to area's heritage and enhances existing streetscape
  - improved relationship with Overground Station
  - quality materials and detailing



# Appendix A

# **Elevations**



Proposed Finchley Road Elevation



Proposed North Elevation



Proposed Rear Elevation

### Appendix B

# Materials & Construction Details

# Appendix B

### Materials, Patterns + Textures













317 Finchley Road, NW3 6EP D

### Appendix B

#### Elevation Structure + Detail



#### **Detail Section Key**

- Structural stone lintel
- Structural stone column
- Structural steel bracket with thermal break to slab edge
- Reinforced concrete slab
- 60mm rigid floor Insulation
- Concrete floor screed power floated finish Bronze framed glazing unit



Streetscape and Distant Views



Finchley Road Streetscape, looking south



Finchley Road Streetscape, looking south



Finchley Road Streetscape, looking north



Key Plan - Distant Views



Finchley Road, looking south



Finchley Road, looking south



Finchley Road, looking north



Lithos Road, looking north east



O2 Centre Car Park, looking north



Arkwright Raod, looking south west



Netherhall Way, looking west

#### Design development - Massing



#### 01. Total Site Envelope



02. Dayight / Sunlight Envelope



03. Envelope response to Townscape



04. Spaces between Blocks

# Appendix D

### Site and Context

### Appendix D

#### **Transport Nodes**



### Aerial Map - Site Location



### Appendix D

#### **Location Plan**