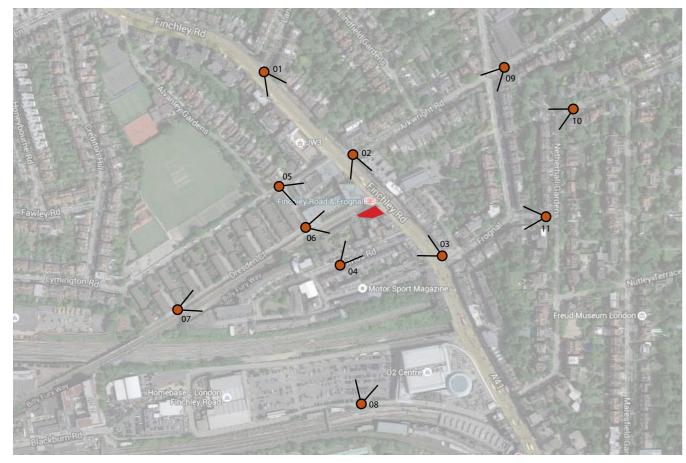

ation
  - quality materials and detailing



# Appendix A

# **Elevations**



Proposed Finchley Road Elevation



Proposed North Elevation



Proposed Rear Elevation

### Appendix B

# Materials & Construction Details

# Appendix B

### Materials, Patterns + Textures













317 Finchley Road, NW3 6EP D

### Appendix B

#### Elevation Structure + Detail



#### **Detail Section Key**

- Structural stone lintel
- Structural stone column
- Structural steel bracket with thermal break to slab edge
- Reinforced concrete slab
- 60mm rigid floor Insulation
- Concrete floor screed power floated finish Bronze framed glazing unit



Streetscape and Distant Views



Finchley Road Streetscape, looking south



Finchley Road Streetscape, looking south



Finchley Road Streetscape, looking north



Key Plan - Distant Views



Finchley Road, looking south



Finchley Road, looking south



Finchley Road, looking north



Lithos Road, looking north east



O2 Centre Car Park, looking north



Arkwright Raod, looking south west



Netherhall Way, looking west

#### Design development - Massing



#### 01. Total Site Envelope



02. Dayight / Sunlight Envelope



03. Envelope response to Townscape



04. Spaces between Blocks

# Appendix D

### Site and Context

### Appendix D

#### **Transport Nodes**



### Aerial Map - Site Location



### Appendix D

#### **Location Plan**