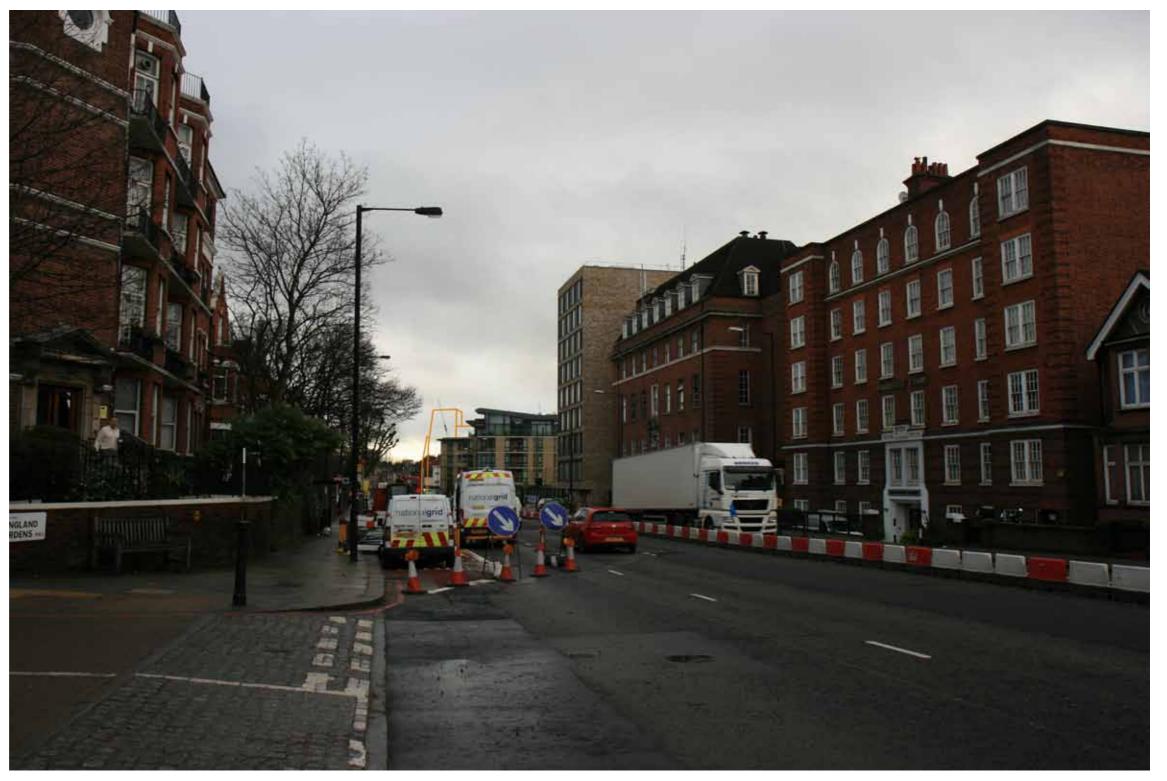

Streetscape and Distant Views

Finchley Road Streetscape, looking south

Finchley Road Streetscape, looking south

Finchley Road Streetscape, looking north

Key Plan - Distant Views

Finchley Road, looking south

Finchley Road, looking south

Finchley Road, looking north

Lithos Road, looking north east

O2 Centre Car Park, looking north

Arkwright Raod, looking south west

Netherhall Way, looking west