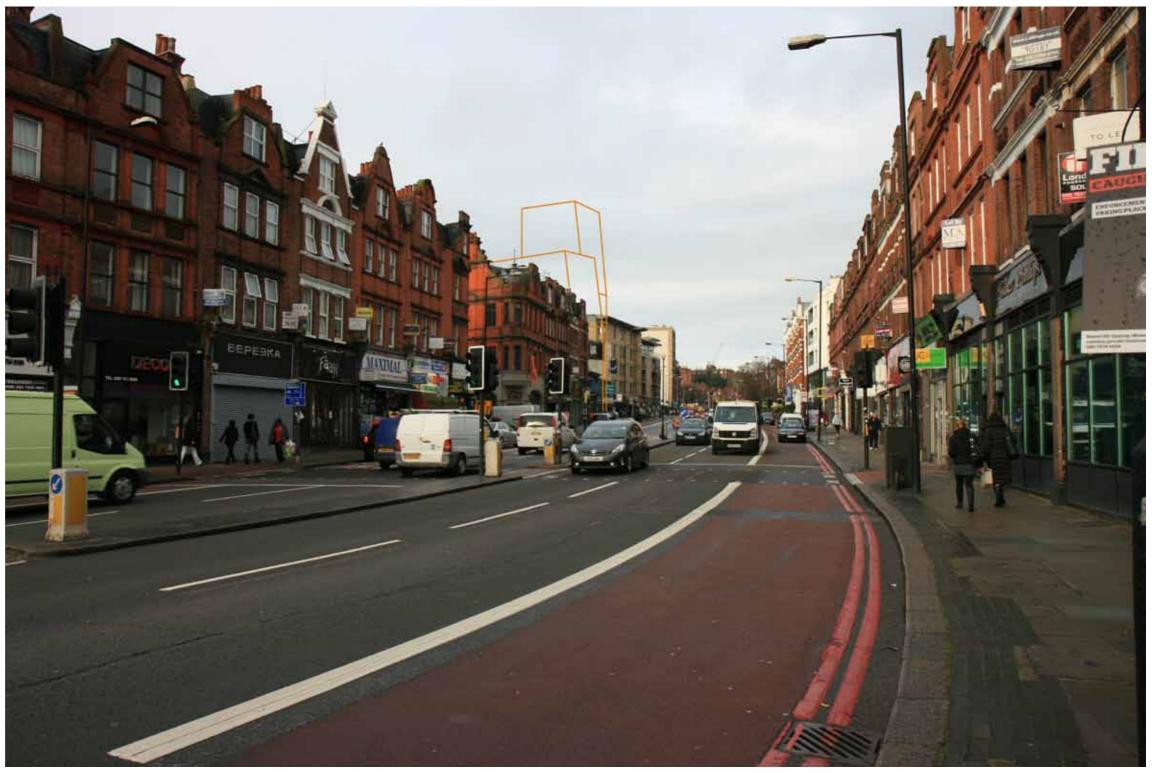

Streetscape and Distant Views

Finchley Road Streetscape, looking south

Finchley Road Streetscape, looking south

Finchley Road Streetscape, looking north

Key Plan - Distant Views

Finchley Road, looking south

Finchley Road, looking south

Finchley Road, looking north

Lithos Road, looking north east

O2 Centre Car Park, looking north

Arkwright Raod, looking south west

Netherhall Way, looking west