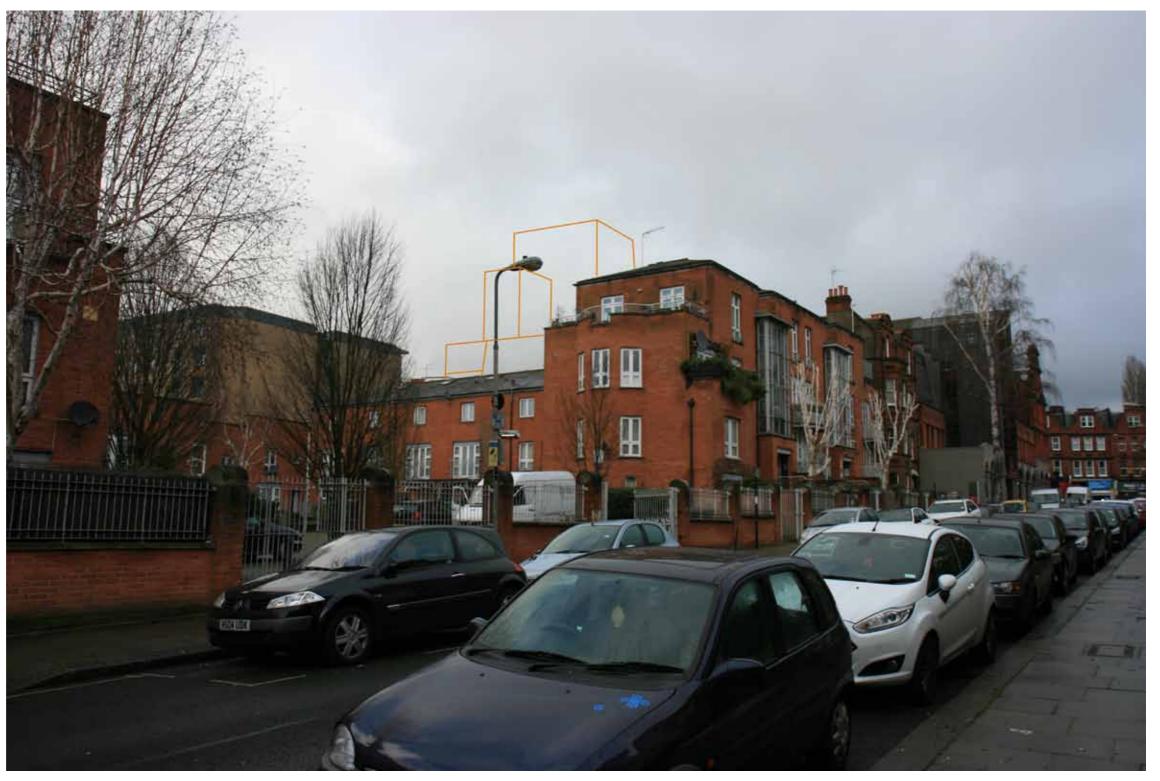

Streetscape and Distant Views

Finchley Road Streetscape, looking south

Finchley Road Streetscape, looking south

Finchley Road Streetscape, looking north

Key Plan - Distant Views

Finchley Road, looking south

Finchley Road, looking south

Finchley Road, looking north

Lithos Road, looking north east

O2 Centre Car Park, looking north

Arkwright Raod, looking south west

Netherhall Way, looking west