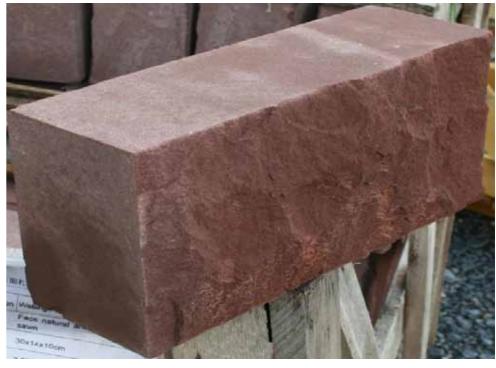

y

- 22 Residential Units
  - 1, 2 and 3 bed apartments
  - Car free & secure cycle parking
- Ground Floor Retail Unit (M&S)
  - active frontage to Finchley Road
  - job creation (30)
- Billy Fury Way Upgraded
  - relocated adjacent to station
  - new landscaping and lighting
- Public Realm Improvements
  - increased pavement space to Finchley Road
  - new street trees and rear gardens
- High Quality Architecture
  - relates to area's heritage and enhances existing streetscape
  - improved relationship with Overground Station
  - quality materials and detailing



# Appendix A

# **Elevations**



Proposed Finchley Road Elevation



Proposed North Elevation



Proposed Rear Elevation

### Appendix B

# Materials & Construction Details

# Appendix B

### Materials, Patterns + Textures













317 Finchley Road, NW3 6EP D

### Appendix B

#### Elevation Structure + Detail



#### **Detail Section Key**

- Structural stone lintel
- Structural stone column
- Structural steel bracket with thermal break to slab edge
- Reinforced concrete slab
- 60mm rigid floor Insulation
- Concrete floor screed power floated finish Bronze framed glazing unit



Streetscape and Distant Views



Finchley Road Streetscape, looking south



Finchley Road Streetscape, looking south



Finchley Road Streetscape, looking north



Key Plan - Distant Views



Finchley Road, looking south



Finchley Road, looking south



Finchley Road, looking north



Lithos Road, looking north east



O2 Centre Car Park, looking north



Arkwright Raod, looking south west



Netherhall Way, looking west

#### Des