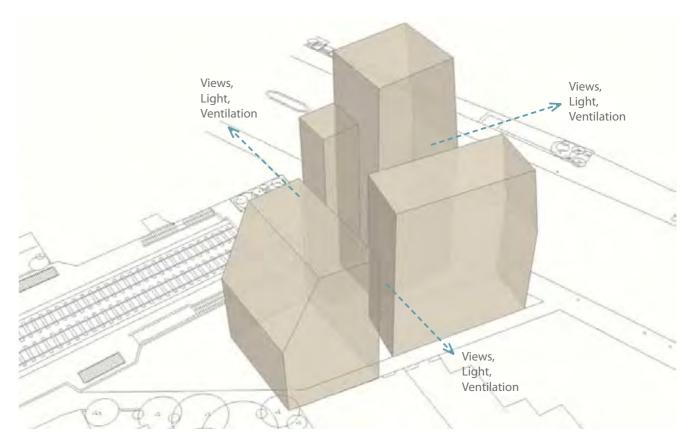

#### Design development - Massing

#### 01. Total Site Envelope

02. Dayight / Sunlight Envelope

03. Envelope response to Townscape

04. Spaces between Blocks