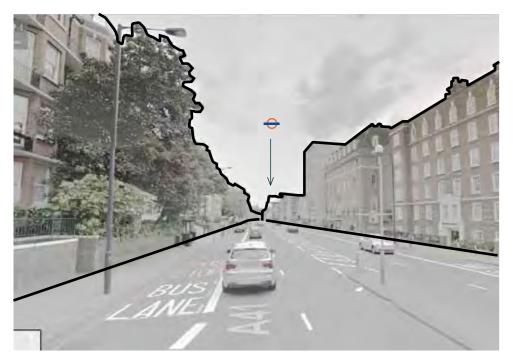

Streetscape and Distant Views

Finchley Road Streetscape, looking south

Finchley Road Streetscape, looking south

Finchley Road Streetscape, looking north

Key Plan - Distant Views

Finchley Road, looking south