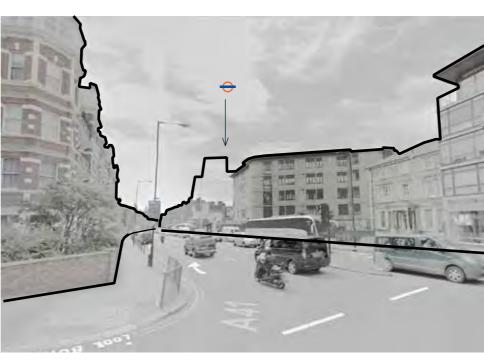

Streetscape and Distant Views

Finchley Road Streetscape, looking south

Finchley Road Streetscape, looking south

Finchley Road Streetscape, looking north

Key Plan - Distant Views

Finchley Road, looking south