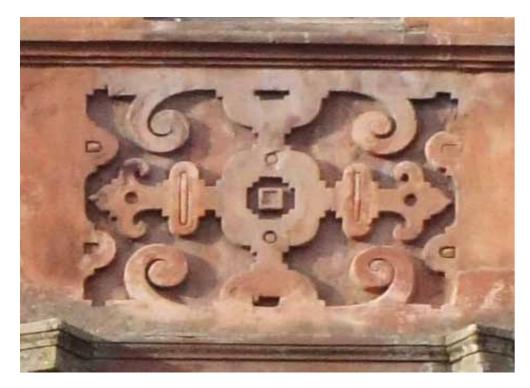

mmary

- 22 Residential Units
  - 1, 2 and 3 bed apartments
  - Car free & secure cycle parking
- Ground Floor Retail Unit (M&S)
  - active frontage to Finchley Road
  - job creation (30)
- Billy Fury Way Upgraded
  - relocated adjacent to station
  - new landscaping and lighting
- Public Realm Improvements
  - increased pavement space to Finchley Road
  - new street trees and rear gardens
- High Quality Architecture
  - relates to area's heritage and enhances existing streetscape
  - improved relationship with Overground Station
  - quality materials and detailing



# Appendix A

# **Elevations**



Proposed Finchley Road Elevation



Proposed North Elevation



Proposed Rear Elevation

### Appendix B

# Materials & Construction Details

# Appendix B

### Materials, Patterns + Textures













317 Finchley Road, NW3 6EP D

### Appendix B

#### Elevation Structure + Detail



#### **Detail Section Key**

- Structural stone lintel
- Structural stone column
- Structural steel bracket with thermal break to slab edge
- Reinforced concrete slab
- 60mm rigid floor Insulation
- Concrete floor screed power floated finish Bronze framed glazing unit



Streetscape and Distant Views



Finchley Road Streetscape, looking south



Finchley Road Streetscape, looking south



Finchley Road Streetscape, looking north



Key Plan - Distant Views



Finchley Road, looking south



Finchley Road, looking south



Finchley Road, looking north



Lithos Road, looking north east



O2 Centre Car Park, looking north



Arkwright Raod, looking south west



Netherhall Way, looking west

####