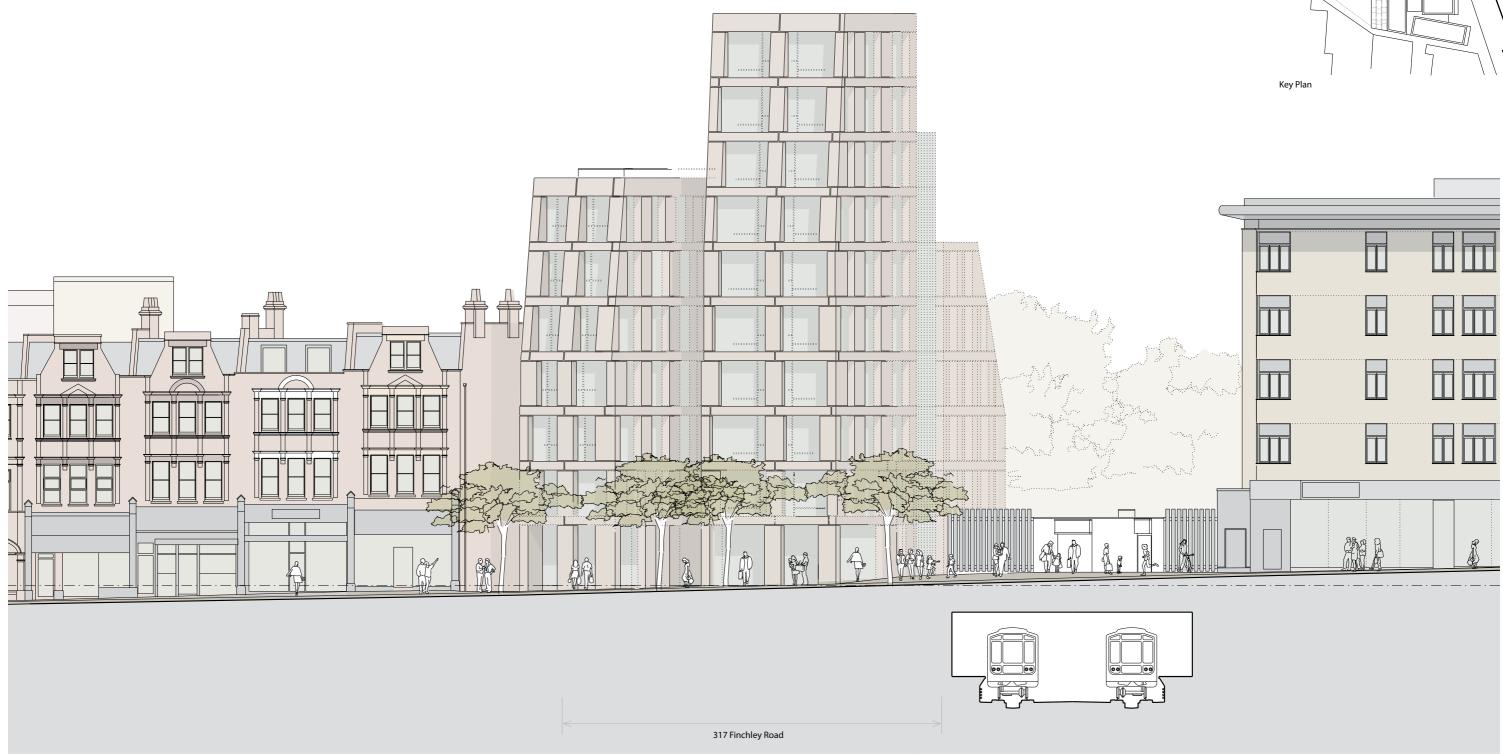

## 2.00 Site and Context

#### Location Plan







# Overview

- 24 Residential Units
  - 1, 2 and 3 bed apartments
  - Car free & secure cycle parking
- Ground Floor Retail Unit

   active frontage to Finchley Road
   job creation
- Billy Fury Way Upgraded

   relocated adjacent to station
   new paving and lighting
- Public Realm Improvements

   increased pavement space to Finchley Road
   new street trees and rear gardens
- High Quality Architecture
  - relates to areas heritage and enhances existing streetscape
  - improved relationship with Overground Station
  - quality materials and detailing





## Existing Site Plan



Proposed Ground Floor Plan

## 3.00 Proposed Scheme



Proposed 1st Floor Plan 1:200 @ A3

### 3.00 Proposed Scheme



Proposed Finchley Road Context Elevation





## Proposed Finchley Road Elevation





## Proposed North Elevation





## Proposed Rear Elevation



## Proposed Billy Fury Way Elevation



## Finchley Road - looking south

## 3.00 Proposed Scheme



## Finchley Road - looking north



### Finchley Road - Public Realm



Finchley Road - Entrance to Billy Fury Way