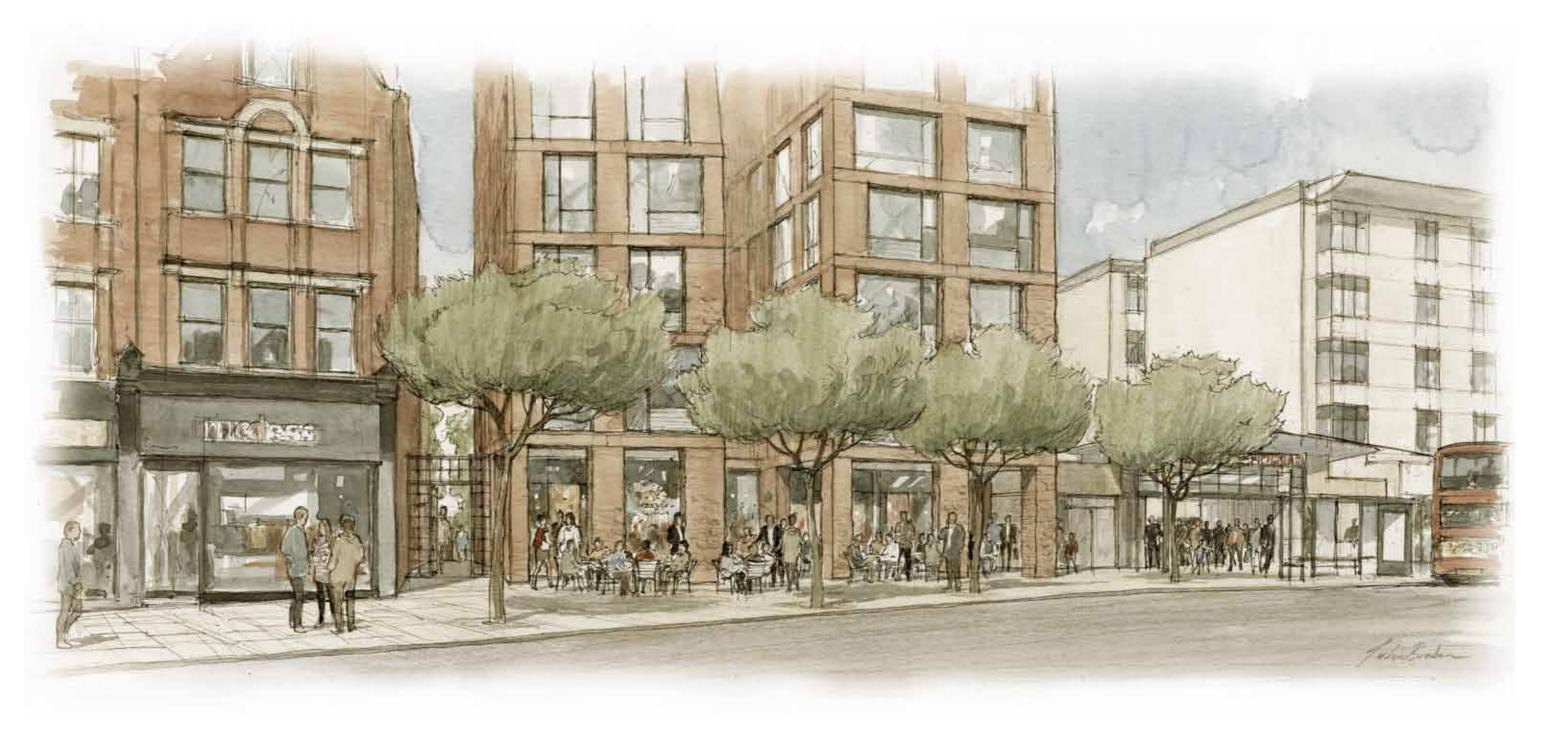

ry Way Upgraded

   relocated adjacent to station
   new paving and lighting
- Public Realm Improvements

   increased pavement space to Finchley Road
   new street trees and rear gardens
- High Quality Architecture
  - relates to areas heritage and enhances existing streetscape
  - improved relationship with Overground Station
  - quality materials and detailing





## Existing Site Plan



Proposed Ground Floor Plan

## 3.00 Proposed Scheme



Proposed 1st Floor Plan 1:200 @ A3

### 3.00 Proposed Scheme



Proposed Finchley Road Context Elevation





## Proposed Finchley Road Elevation





## Proposed North Elevation





## Proposed Rear Elevation



## Proposed Billy Fury Way Elevation



## Finchley Road - looking south

## 3.00 Proposed Scheme



## Finchley Road - looking north



### Finchley Road - Public Realm



Finchley Road - Entrance to Billy Fury Way