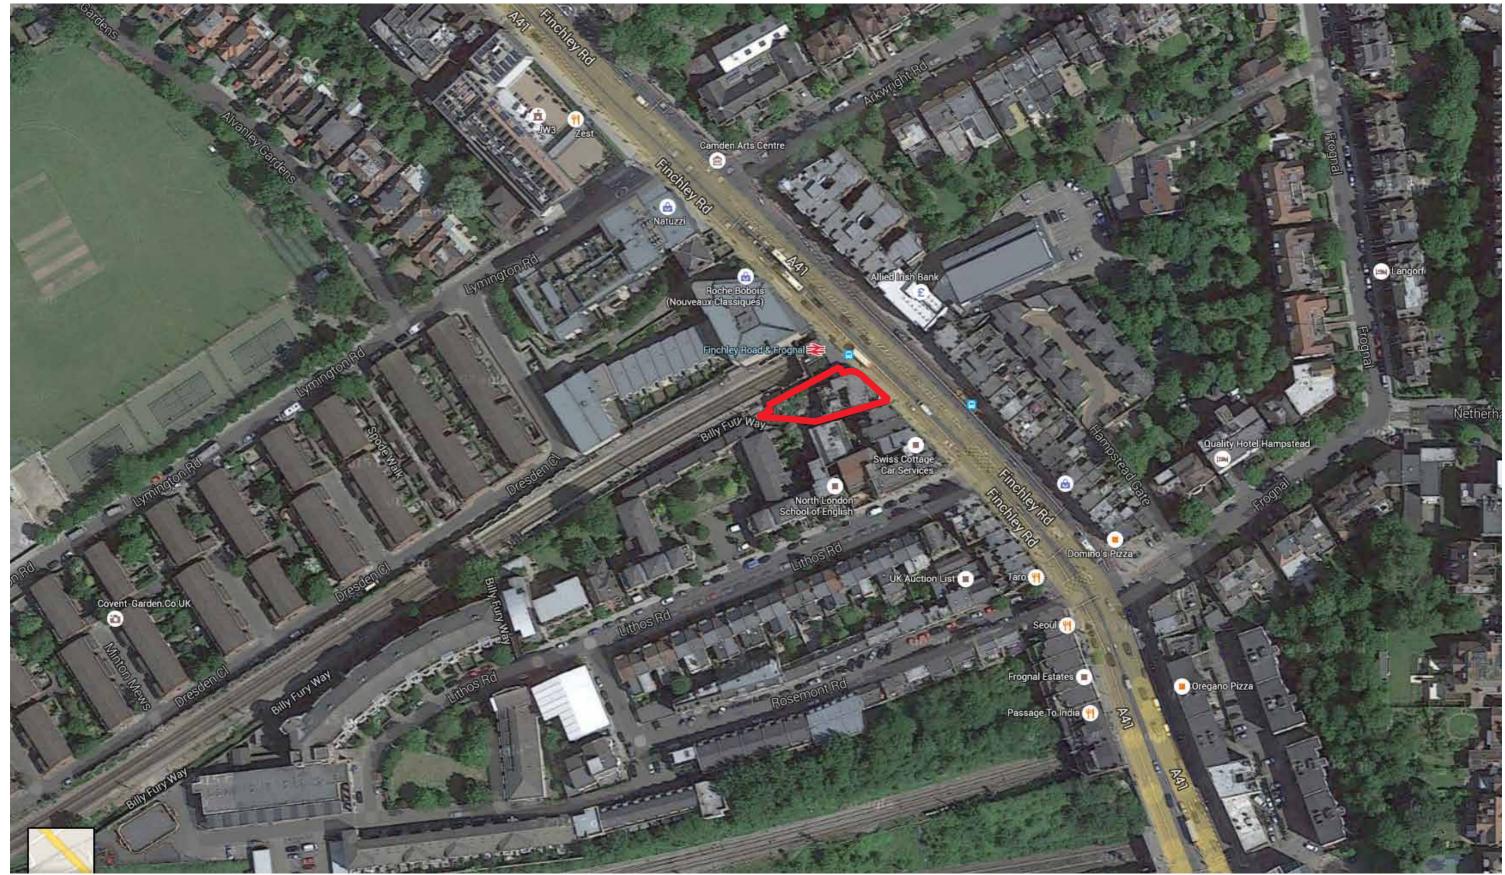

#### APPENDIX 2 - LB Camden DM Forum presentation



317 Finchley Road, London, NW3 6EP DM Forum Consultation - March 2016 AMIN TAHA ARCHITECTS

## 1.00 Introduction

#### AMIN TAHA ARCHITECTS







## 2.00 Site and Context Transport Nodes



## 2.00 Site and Context Aerial Map - Site Location



## 2.00 Site and Context

### Materials, Patterns + Textures







### 2.00 Site and Context

#### Location Plan







# Overview

- 24 Residential Units
  - 1, 2 and 3 bed apartments
  - Car free & secure cycle parking
- Ground Floor Retail Unit

   active frontage to Finchley Road
   job creation
- Billy Fury Way Upgraded

   relocated adjacent to station
   new paving and lighting
- Public Realm Improvements

   increased pavement space to Finchley Road
   new street trees and rear gardens
- High Quality Architecture
  - relates to areas heritage and enhances existing streetscape
  - improved relationship with Overground Station
  - quality materials and detailing





## Existing Site Plan



Proposed Ground Floor Plan

## 3.00 Proposed Scheme



Proposed 1st Floor Plan 1:200 @ A3