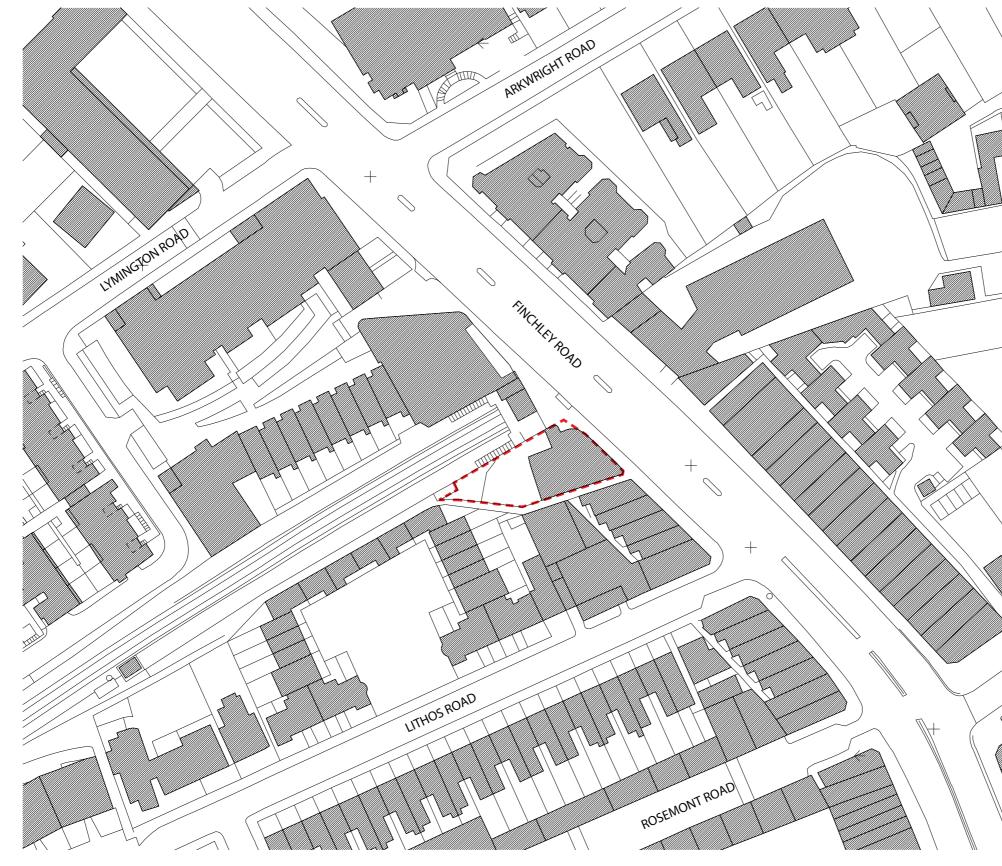

#### APPENDIX 2 - LB Camden DM Forum presentation



317 Finchley Road, London, NW3 6EP DM Forum Consultation - March 2016 AMIN TAHA ARCHITECTS

## 1.00 Introduction

#### AMIN TAHA ARCHITECTS







## 2.00 Site and Context Transport Nodes



## 2.00 Site and Context Aerial Map - Site Location



## 2.00 Site and Context

### Materials, Patterns + Textures







### 2.00 Site and Context

#### Location Plan







# Overview

- 24 Residential Units
  - 1, 2 and 3 bed apartments
  - Car free & secure cycle parking
- Ground Floor Retail Unit

   active frontage to Finchley Road
   job creation
- Billy Fury Way Upgraded

   relocated adjacent to station
   new paving and lighting
- Public Realm Improvements

   increased pavement space to Finchley Road
   new street trees and rear gardens
- High Quality Architecture
  - relates to areas heritage and enhances existing streetscape
  - improved relationship with Overground Station
  - quality materials and detailing





## Existing Site Plan



Proposed Ground Floor Plan

## 3.00 Proposed Scheme



Proposed 1st Floor Plan 1:200 @ A3

### 3.00 Proposed Scheme



Proposed Finchley Road Context Elevation





## Proposed Finchley Road Elevation





#