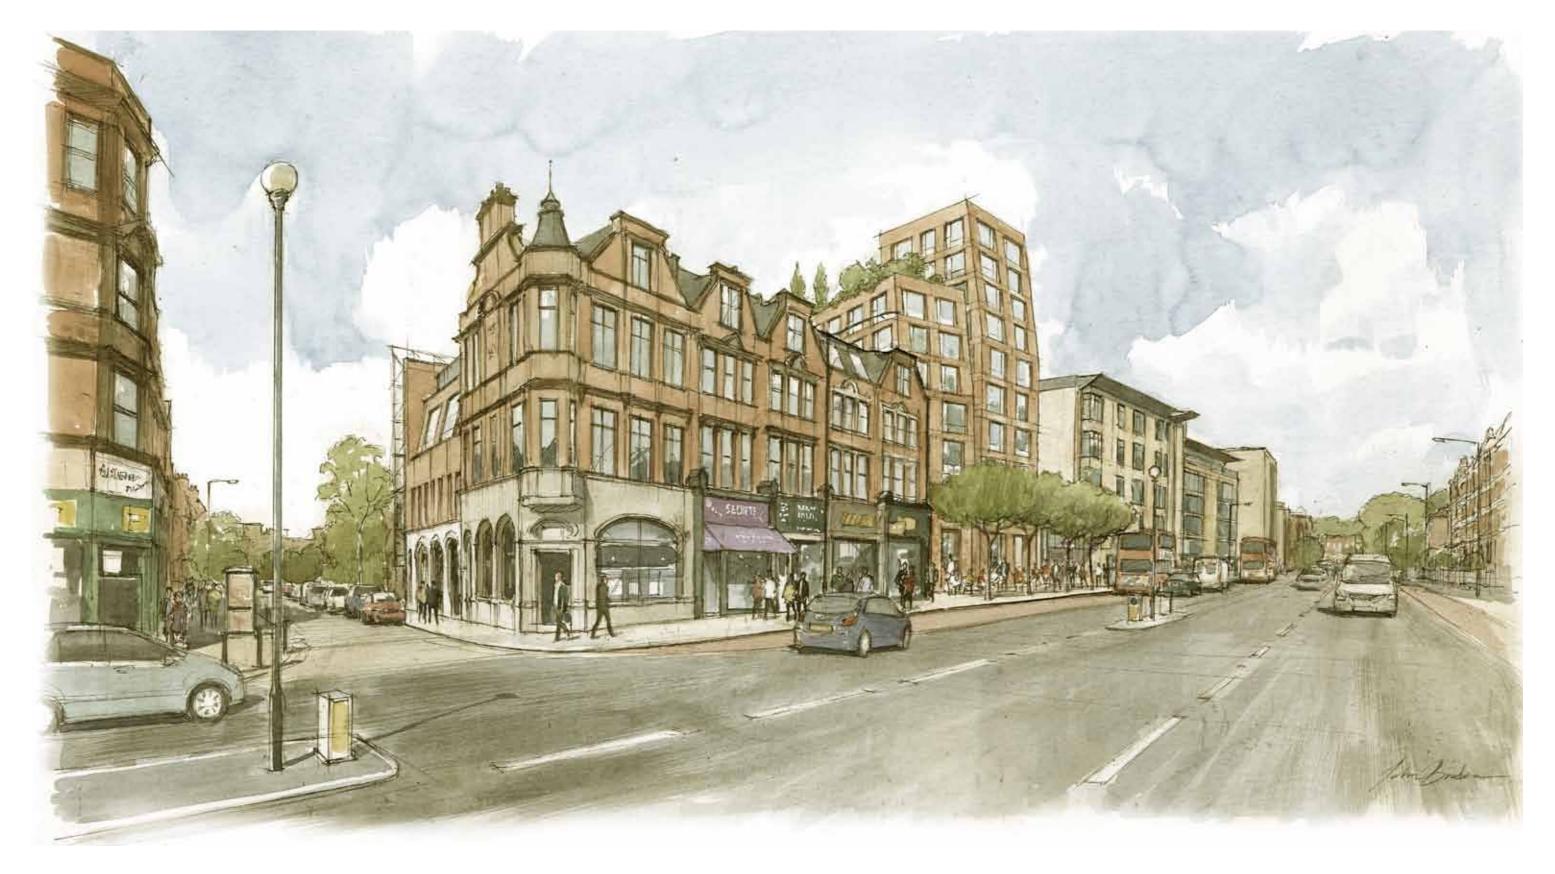

hley Road
   job creation
- Billy Fury Way Upgraded

   relocated adjacent to station
   new paving and lighting
- Public Realm Improvements

   increased pavement space to Finchley Road
   new street trees and rear gardens
- High Quality Architecture
  - relates to areas heritage and enhances existing streetscape
  - improved relationship with Overground Station
  - quality materials and detailing





## Existing Site Plan



Proposed Ground Floor Plan

## 3.00 Proposed Scheme



Proposed 1st Floor Plan 1:200 @ A3

### 3.00 Proposed Scheme



Proposed Finchley Road Context Elevation





## Proposed Finchley Road Elevation





## Proposed North Elevation





## Proposed Rear Elevation



## Proposed Billy Fury Way Elevation



## Finchley Road - looking south

## 3.00 Proposed Scheme



## Finchley Road - looking north



### Finchley Road - Public Realm



Finchley Road - Entrance to Billy Fury Way