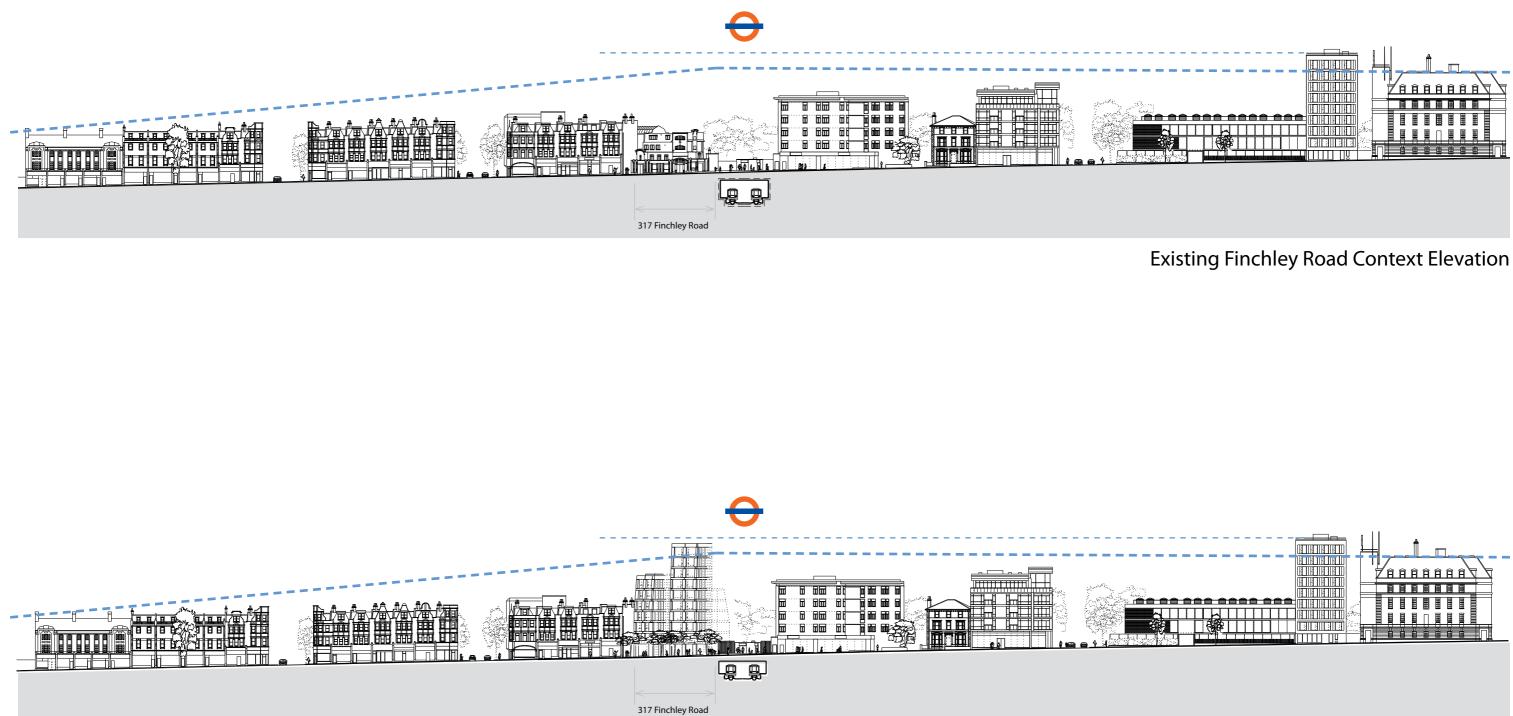

### Materials, Patterns + Textures







### 2.00 Site and Context

#### Location Plan







# Overview

- 24 Residential Units
  - 1, 2 and 3 bed apartments
  - Car free & secure cycle parking
- Ground Floor Retail Unit

   active frontage to Finchley Road
   job creation
- Billy Fury Way Upgraded

   relocated adjacent to station
   new paving and lighting
- Public Realm Improvements

   increased pavement space to Finchley Road
   new street trees and rear gardens
- High Quality Architecture
  - relates to areas heritage and enhances existing streetscape
  - improved relationship with Overground Station
  - quality materials and detailing





## Existing Site Plan



Proposed Ground Floor Plan

## 3.00 Proposed Scheme



Proposed 1st Floor Plan 1:200 @ A3

### 3.00 Proposed Scheme



Proposed Finchley Road Context Elevation





## Proposed Finchley Road Elevation





## Proposed North Elevation





## Proposed Rear Elevation



## Proposed Billy Fury Way Elevation



## Finchley Road - looking south

## 3.00 Proposed Scheme



## Finchley Road - looking north



### Finchley Road - Public Realm



Finchley Road - Entrance to Billy Fury Way