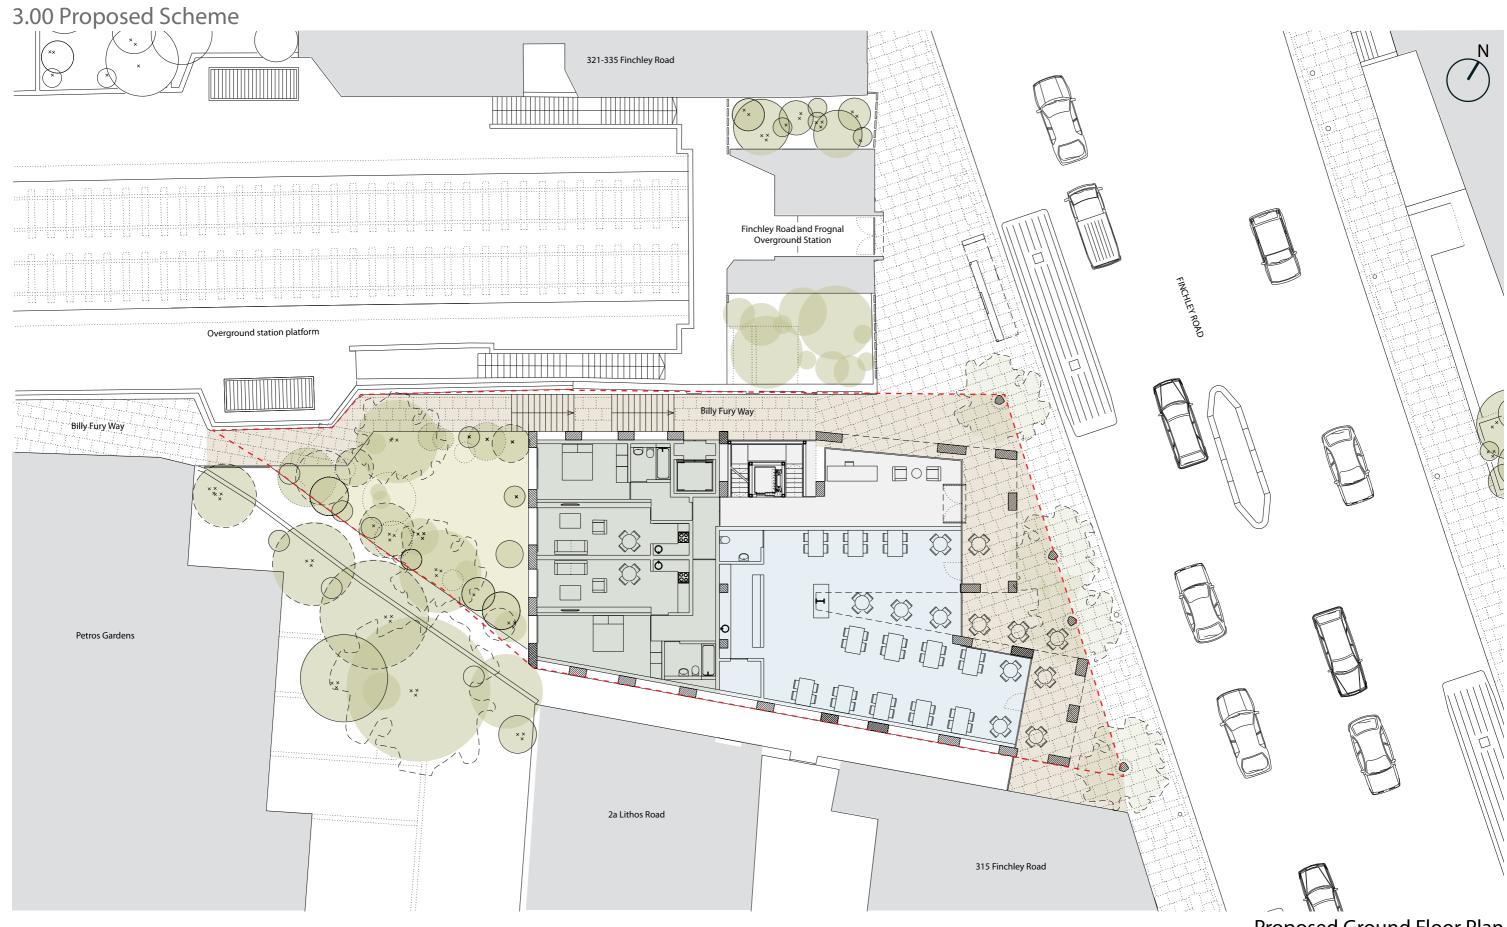

## Existing Site Plan

Proposed Ground Floor Plan

# Overview

- 24 Residential Units
  - 1, 2 and 3 bed apartments
  - Car free & secure cycle parking
- Ground Floor Retail Unit

   active frontage to Finchley Road
   job creation
- Billy Fury Way Upgraded

   relocated adjacent to station
   new paving and lighting
- Public Realm Improvements

   increased pavement space to Finchley Road
   new street trees and rear gardens
- High Quality Architecture
  - relates to areas heritage and enhances existing streetscape
  - improved relationship with Overground Station
  - quality materials and detailing