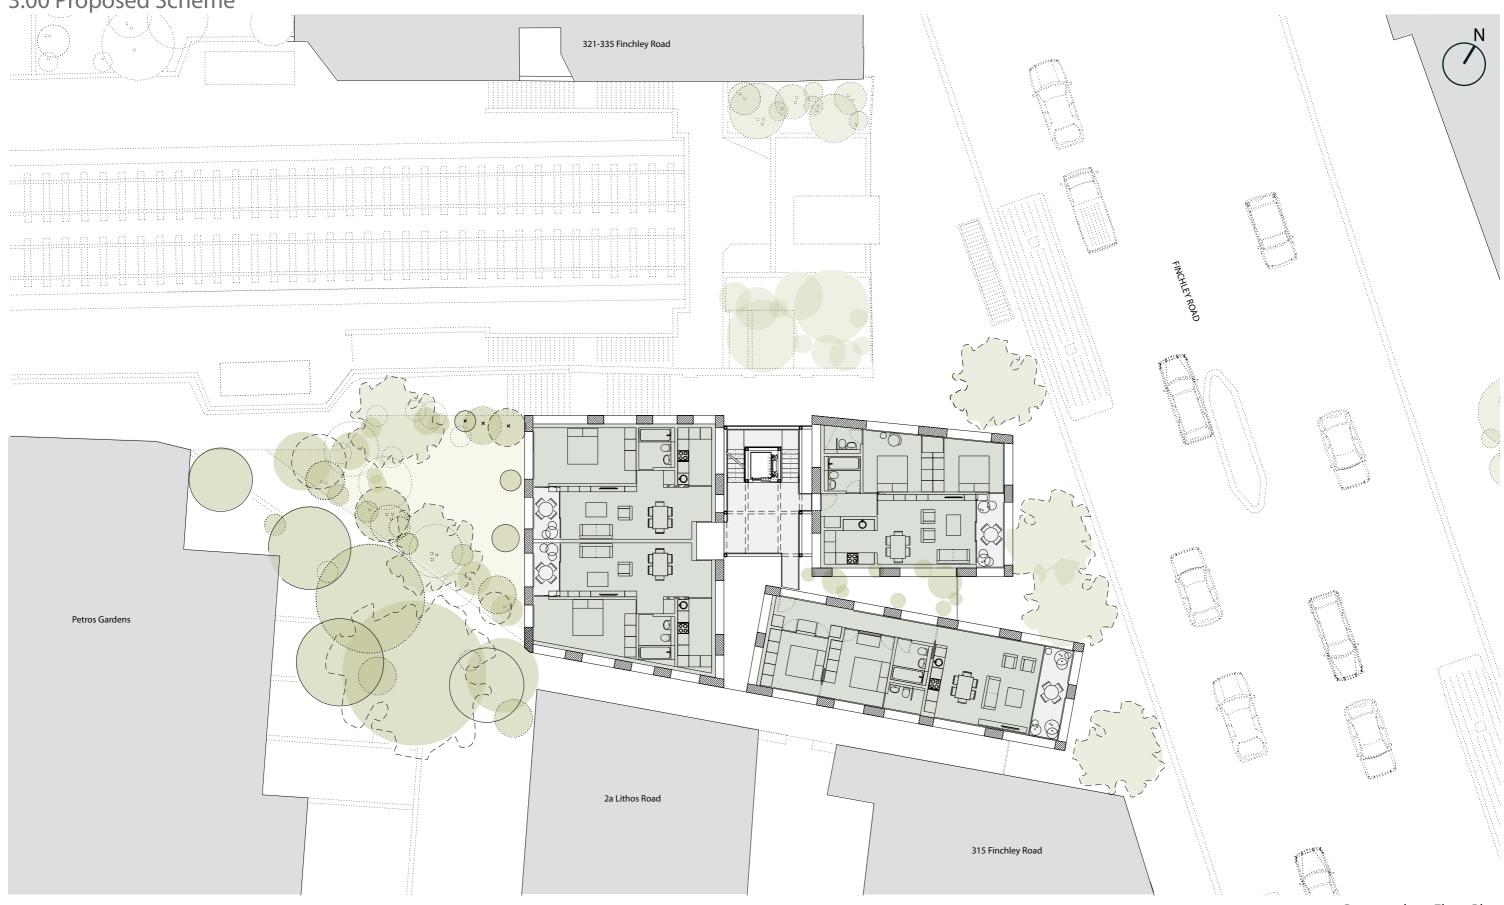

Context Aerial Map - Site Location



## 2.00 Site and Context

### Materials, Patterns + Textures







### 2.00 Site and Context

#### Location Plan







# Overview

- 24 Residential Units
  - 1, 2 and 3 bed apartments
  - Car free & secure cycle parking
- Ground Floor Retail Unit

   active frontage to Finchley Road
   job creation
- Billy Fury Way Upgraded

   relocated adjacent to station
   new paving and lighting
- Public Realm Improvements

   increased pavement space to Finchley Road
   new street trees and rear gardens
- High Quality Architecture
  - relates to areas heritage and enhances existing streetscape
  - improved relationship with Overground Station
  - quality materials and detailing





## Existing Site Plan



Proposed Ground Floor Plan

## 3.00 Proposed Scheme



Proposed 1st Floor Plan 1:200 @ A3

### 3.00 Proposed Scheme



Proposed Finchley Road Context Elevation





## Proposed Finchley Road Elevation





## Proposed North Elevation





## Proposed Rear Elevation



## Proposed Billy Fury Way Elevation



## Finchley Road - looking south

## 3.00 Proposed Scheme



## Finchley Road - looking north



### Finchley Road - Public Realm



Finchley Road - Entrance to Billy Fury Way