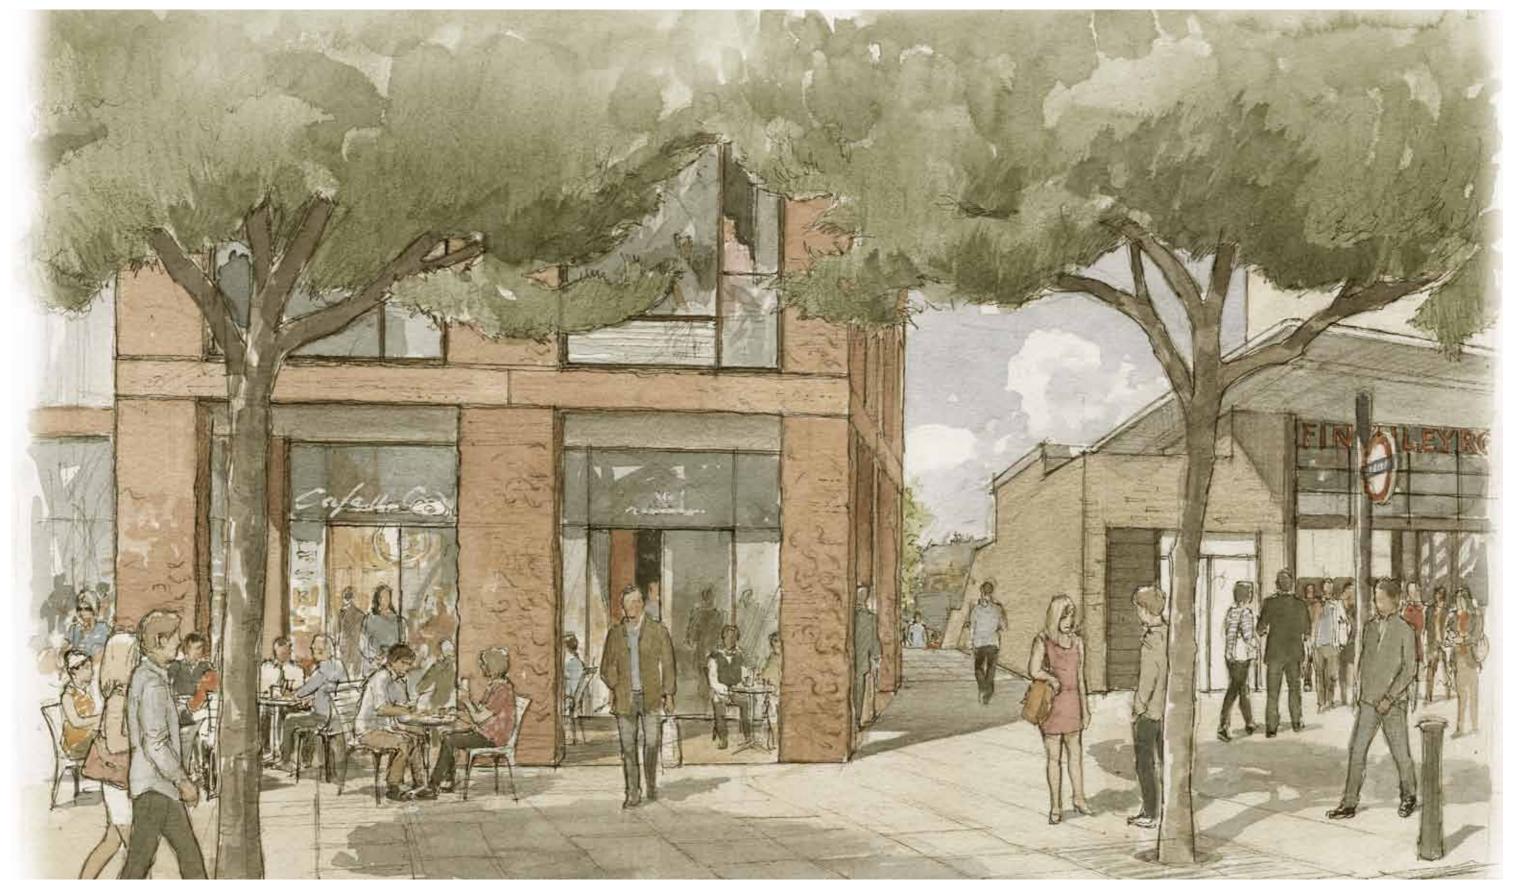

nt to station
   new paving and lighting
- Public Realm Improvements

   increased pavement space to Finchley Road
   new street trees and rear gardens
- High Quality Architecture
  - relates to areas heritage and enhances existing streetscape
  - improved relationship with Overground Station
  - quality materials and detailing





## Existing Site Plan



Proposed Ground Floor Plan

## 3.00 Proposed Scheme



Proposed 1st Floor Plan 1:200 @ A3

### 3.00 Proposed Scheme



Proposed Finchley Road Context Elevation





## Proposed Finchley Road Elevation





## Proposed North Elevation





## Proposed Rear Elevation



## Proposed Billy Fury Way Elevation



## Finchley Road - looking south

## 3.00 Proposed Scheme



## Finchley Road - looking north



### Finchley Road - Public Realm



Finchley Road - Entrance to Billy Fury Way