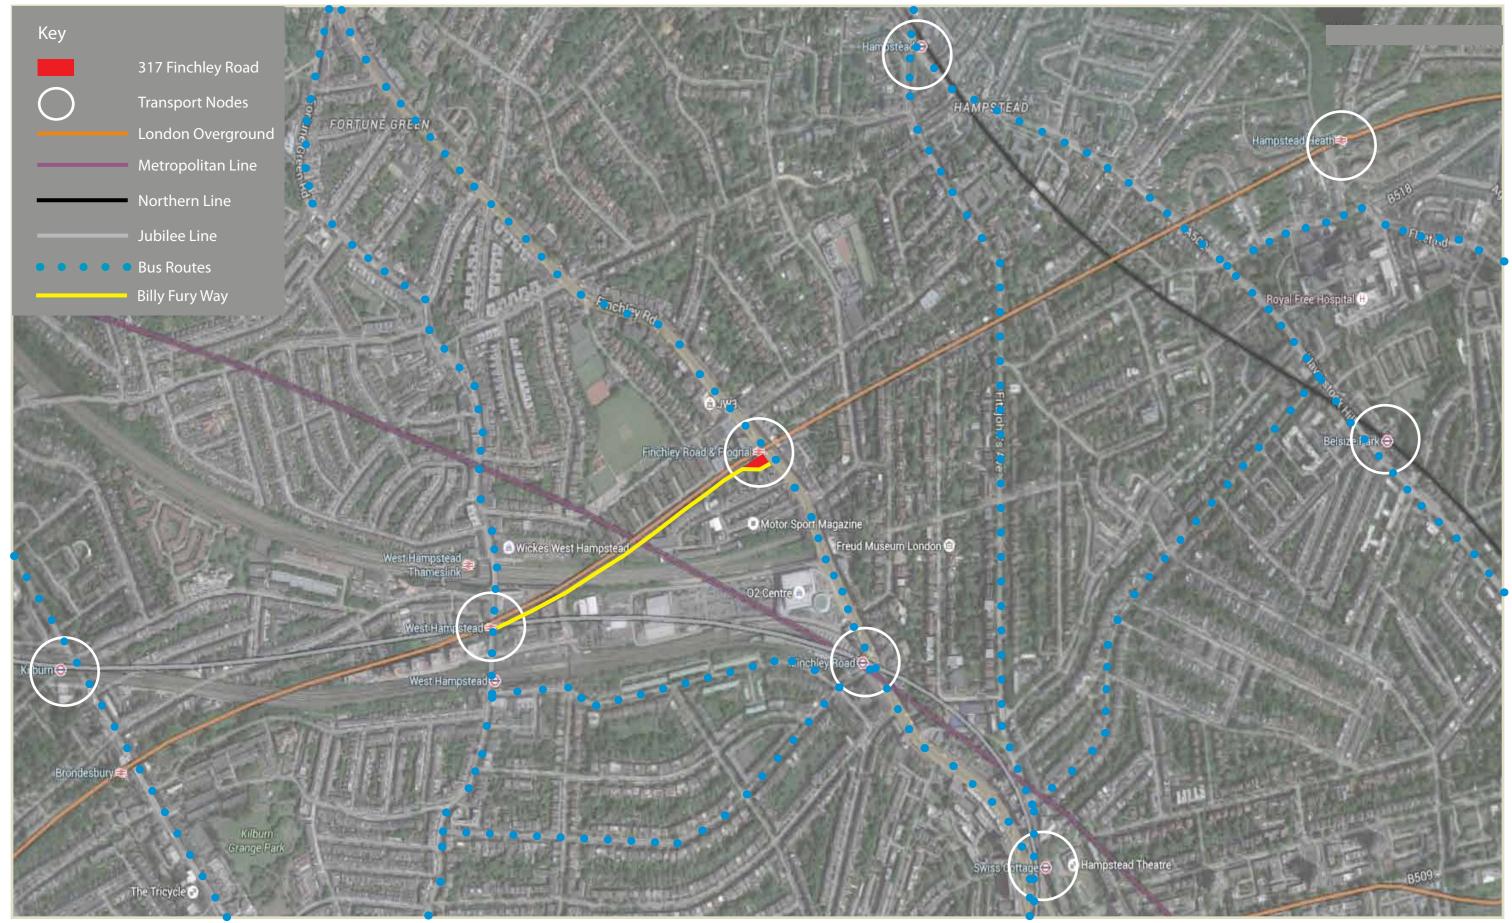

## 2.00 Site and Context Transport Nodes

## 2.00 Site and Context Aerial Map - Site Location