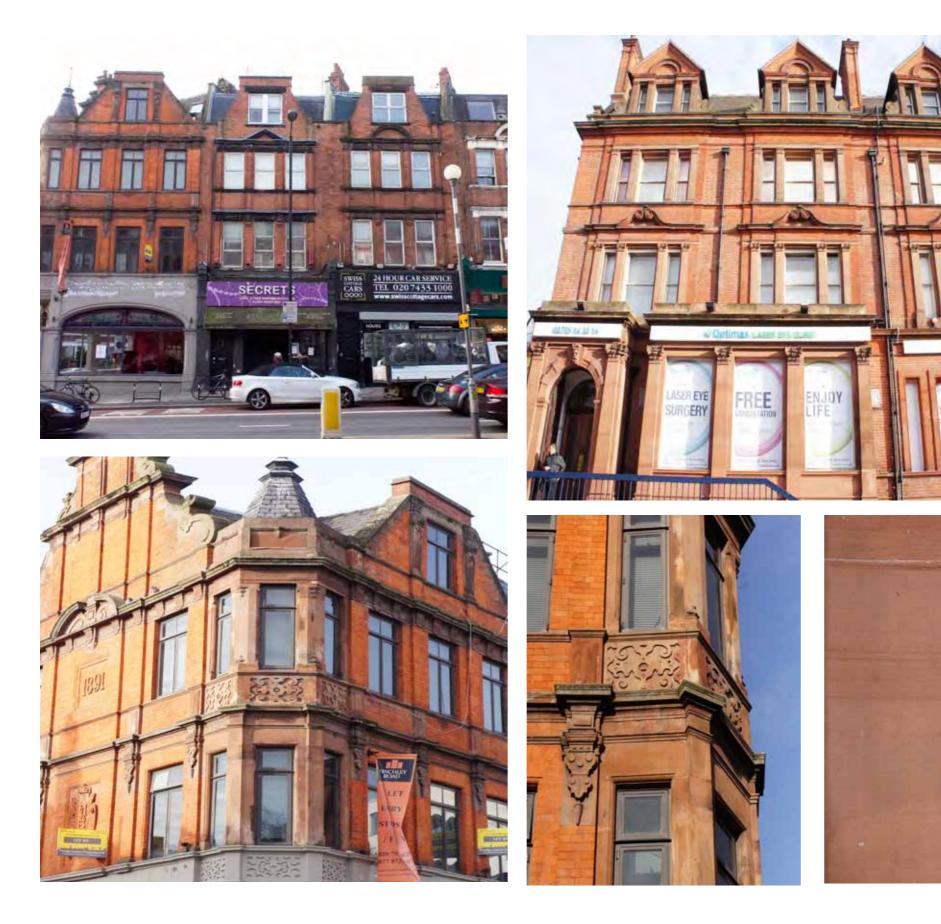

#### APPENDIX 2 - LB Camden DM Forum presentation



317 Finchley Road, London, NW3 6EP DM Forum Consultation - March 2016 AMIN TAHA ARCHITECTS

## 1.00 Introduction

#### AMIN TAHA ARCHITECTS







## 2.00 Site and Context Transport Nodes



## 2.00 Site and Context Aerial Map - Site Location



## 2.00 Site and Context

### Materials, Patterns + Textures







### 2.00 Site and Context

#### Location Plan







# Overview

- 24 Residential Units
  - 1, 2 and 3 bed apartments
  - Car free & secure cycle parking
- Ground Floor Retail Unit

   active frontage to Finchley Road
   job creation
- Billy Fury Way Upgraded

   relocated adjacent to station
   new paving and lighting
- Public Realm Improvements

   increased pavement space to Finchley Road
   new street trees and rear gardens
- High Quality Architecture
  - relates to areas heritage and enhances existing streetscape
  - improved relationship with Overground Station
  - quality materials and detailing





## Existing Site Plan



Proposed Ground Floor Plan

## 3.00 Proposed Scheme



Proposed 1st Floor Plan 1:200 @ A3

### 3.00 Proposed Scheme



Proposed Finchley Road Context Elev