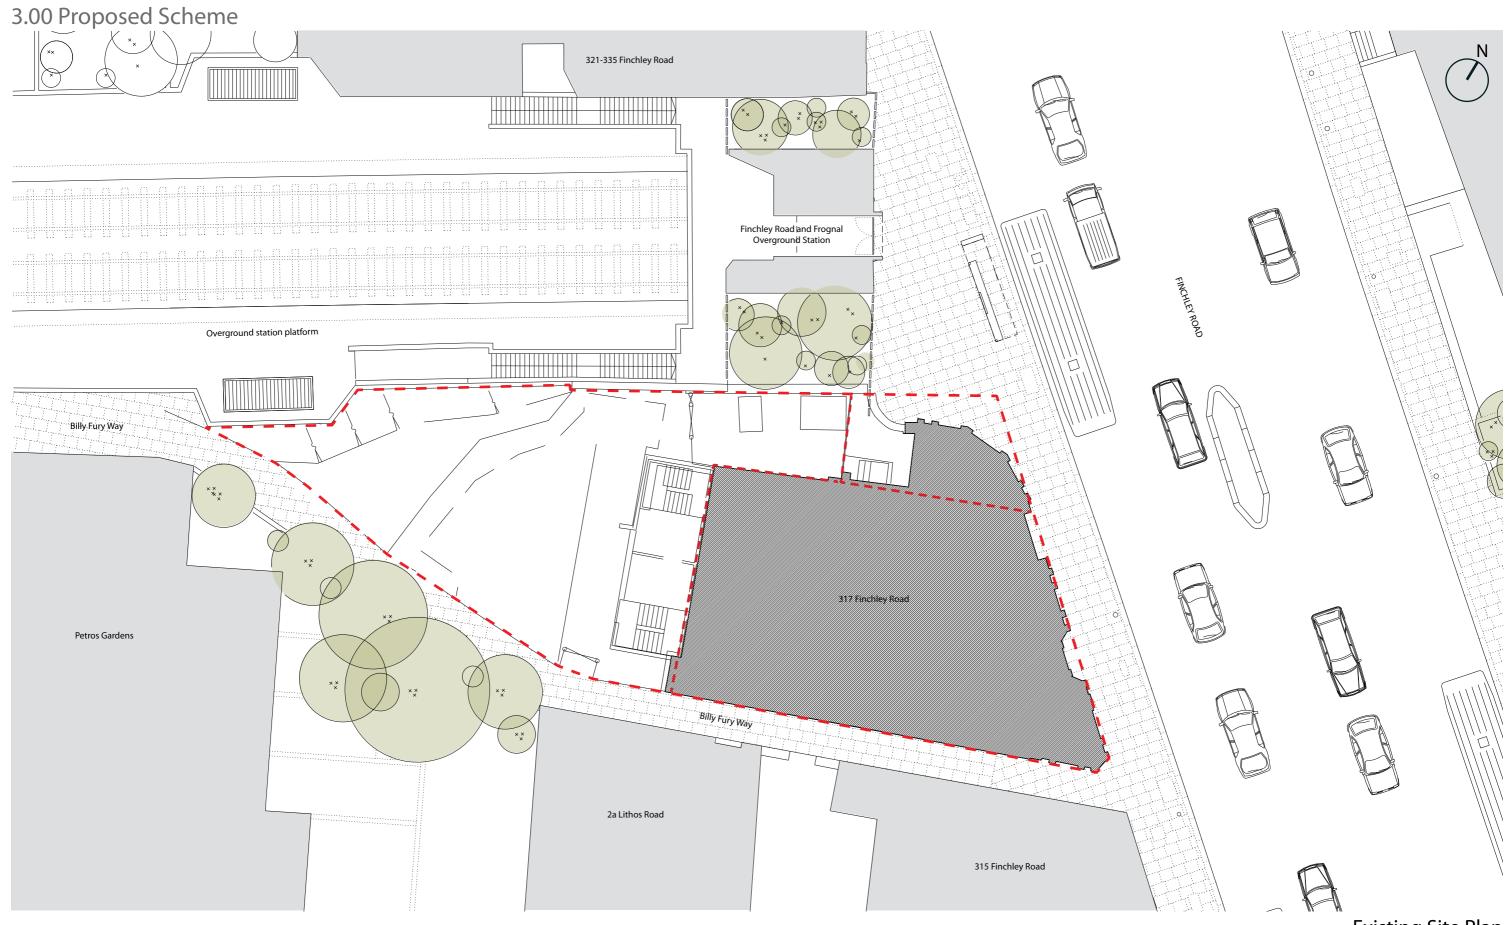

A ARCHITECTS







## 2.00 Site and Context Transport Nodes



## 2.00 Site and Context Aerial Map - Site Location



## 2.00 Site and Context

### Materials, Patterns + Textures







### 2.00 Site and Context

#### Location Plan







# Overview

- 24 Residential Units
  - 1, 2 and 3 bed apartments
  - Car free & secure cycle parking
- Ground Floor Retail Unit

   active frontage to Finchley Road
   job creation
- Billy Fury Way Upgraded

   relocated adjacent to station
   new paving and lighting
- Public Realm Improvements

   increased pavement space to Finchley Road
   new street trees and rear gardens
- High Quality Architecture
  - relates to areas heritage and enhances existing streetscape
  - improved relationship with Overground Station
  - quality materials and detailing





## Existing Site Plan



Proposed Ground Floor Plan

## 3.00 Proposed Scheme



Proposed 1st Floor Plan 1:200 @ A3

### 3.00 Proposed Scheme



Proposed Finchley Road Context Elevation





## Proposed Finchley Road Elevation





## Proposed North Elevation





## Proposed Rear Elevation



## Proposed Billy Fury Way Elevation



## Finchley Road - looking south

## 3.00 Proposed Scheme



## Finchley Road - looking north



### Finchley Road - Public Realm



Finchley Road - Entrance to Billy Fury Way