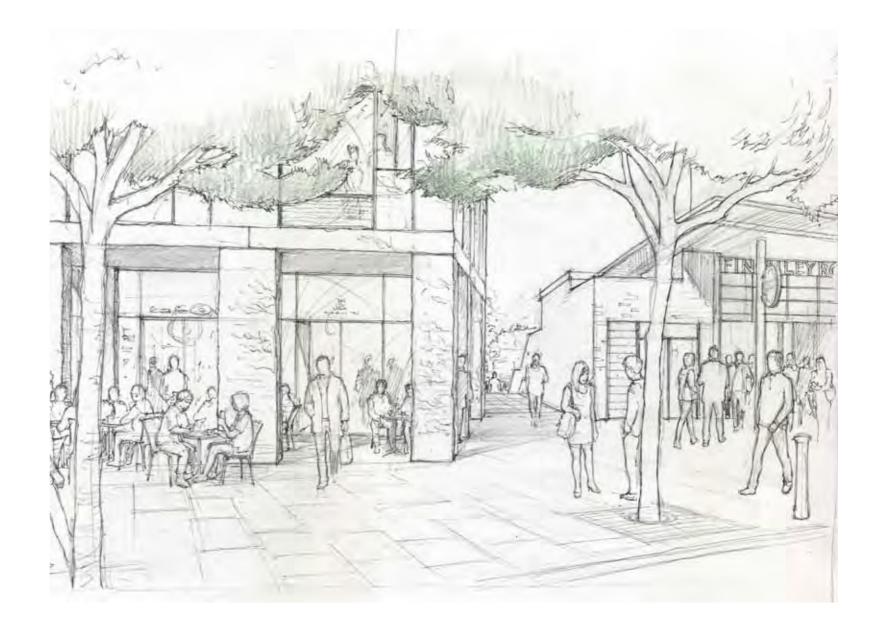

AHA ARCHITECTS







## 2.00 Site and Context Transport Nodes



## 2.00 Site and Context Aerial Map - Site Location



## 2.00 Site and Context

### Materials, Patterns + Textures







### 2.00 Site and Context

#### Location Plan







# Overview

- 24 Residential Units
  - 1, 2 and 3 bed apartments
  - Car free & secure cycle parking
- Ground Floor Retail Unit

   active frontage to Finchley Road
   job creation
- Billy Fury Way Upgraded

   relocated adjacent to station
   new paving and lighting
- Public Realm Improvements

   increased pavement space to Finchley Road
   new street trees and rear gardens
- High Quality Architecture
  - relates to areas heritage and enhances existing streetscape
  - improved relationship with Overground Station
  - quality materials and detailing





## Existing Site Plan



Proposed Ground Floor Plan

## 3.00 Proposed Scheme



Proposed 1st Floor Plan 1:200 @ A3

### 3.00 Proposed Scheme



Proposed Finchley Road Context Elevation





## Proposed Finchley Road Elevation





## Proposed North Elevation





## Proposed Rear Elevation



## Proposed Billy Fury Way Elevation



## Finchley Road - looking south

## 3.00 Proposed Scheme



## Finchley Road - looking north



### Finchley Road - Public Realm



Finchley Road - Entrance to Billy Fury Way