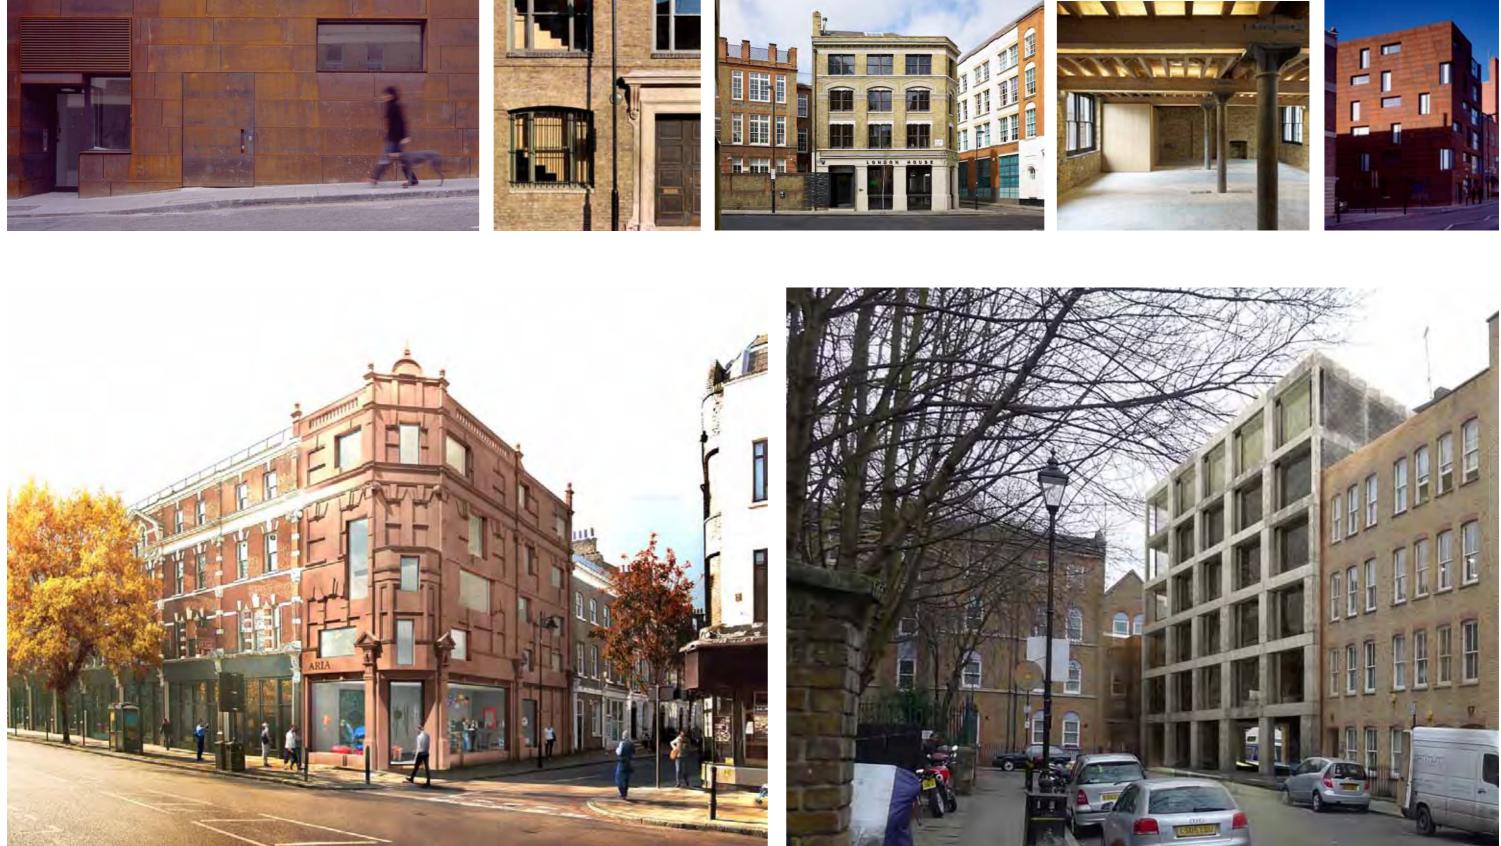

#### APPENDIX 2 - LB Camden DM Forum presentation



317 Finchley Road, London, NW3 6EP DM Forum Consultation - March 2016 AMIN TAHA ARCHITECTS

## 1.00 Introduction

#### AMIN TAHA ARCHITECTS







## 2.00 Site and Context Transport Nodes



## 2.00 Site and Context Aerial Map - Site Location



## 2.00 Site and Context

### Materials, Patterns + Textures







### 2.00 Site and Context

#### Location Plan







# Overview

- 24 Residential Units
  - 1, 2 and 3 bed apartments
  - Car free & secure cycle parking
- Ground Floor Retail Unit

   active frontage to Finchley Road
   job creation
- Billy Fury Way Upgraded

   relocated adjacent to station
   new paving and lighting
- Public Realm Improvements

   increased pavement space to Finchley Road
   new street trees and rear gardens
- High Quality Architecture
  - relates to areas heritage and enhances existing streetscape
  - improved relationship with Overground Station
  - quality materials and detailing





## Existing