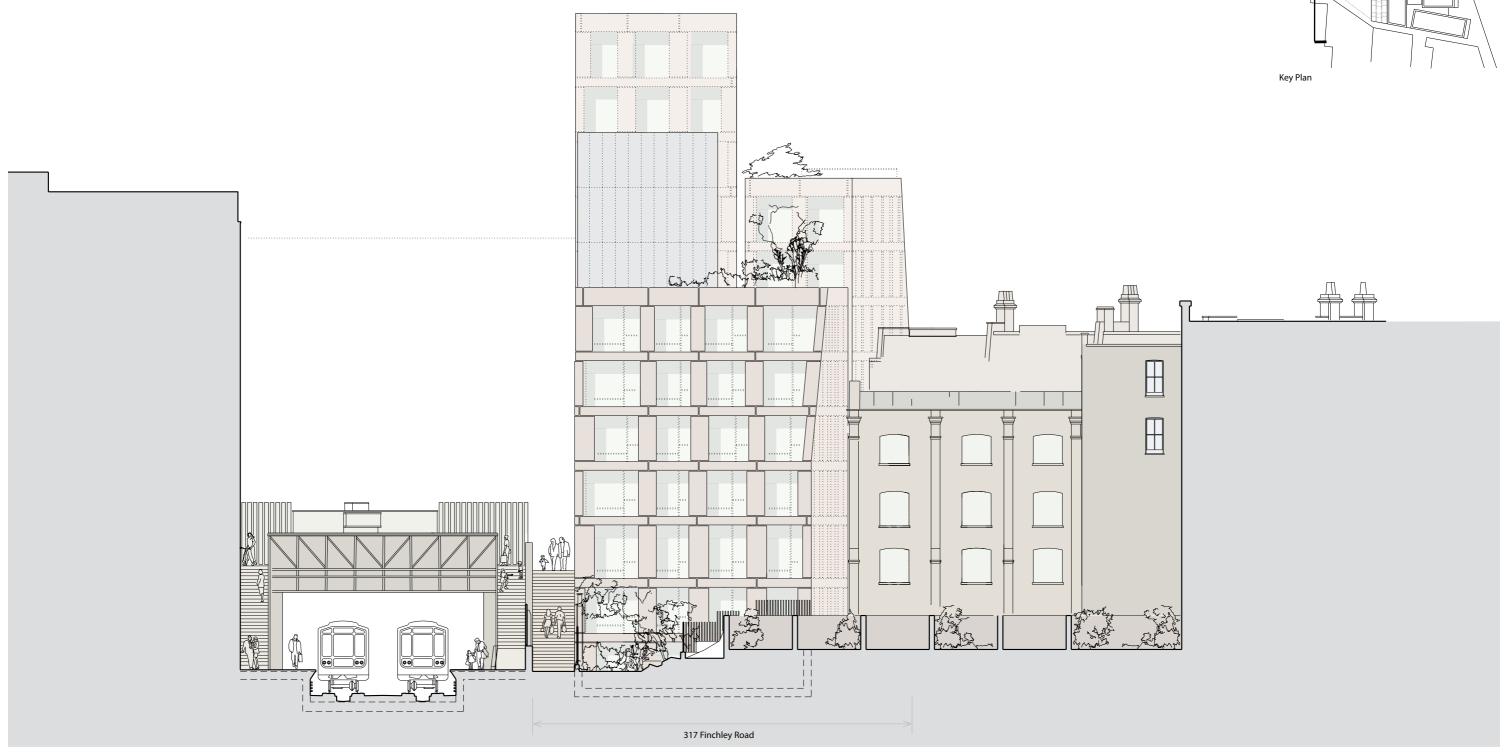

ential Units
  - 1, 2 and 3 bed apartments
  - Car free & secure cycle parking
- Ground Floor Retail Unit

   active frontage to Finchley Road
   job creation
- Billy Fury Way Upgraded

   relocated adjacent to station
   new paving and lighting
- Public Realm Improvements

   increased pavement space to Finchley Road
   new street trees and rear gardens
- High Quality Architecture
  - relates to areas heritage and enhances existing streetscape
  - improved relationship with Overground Station
  - quality materials and detailing





## Existing Site Plan



Proposed Ground Floor Plan

## 3.00 Proposed Scheme



Proposed 1st Floor Plan 1:200 @ A3

### 3.00 Proposed Scheme



Proposed Finchley Road Context Elevation





## Proposed Finchley Road Elevation





## Proposed North Elevation





## Proposed Rear Elevation



## Proposed Billy Fury Way Elevation



## Finchley Road - looking south

## 3.00 Proposed Scheme



## Finchley Road - looking north



### Finchley Road - Public Realm



Finchley Road - Entrance to Billy Fury Way