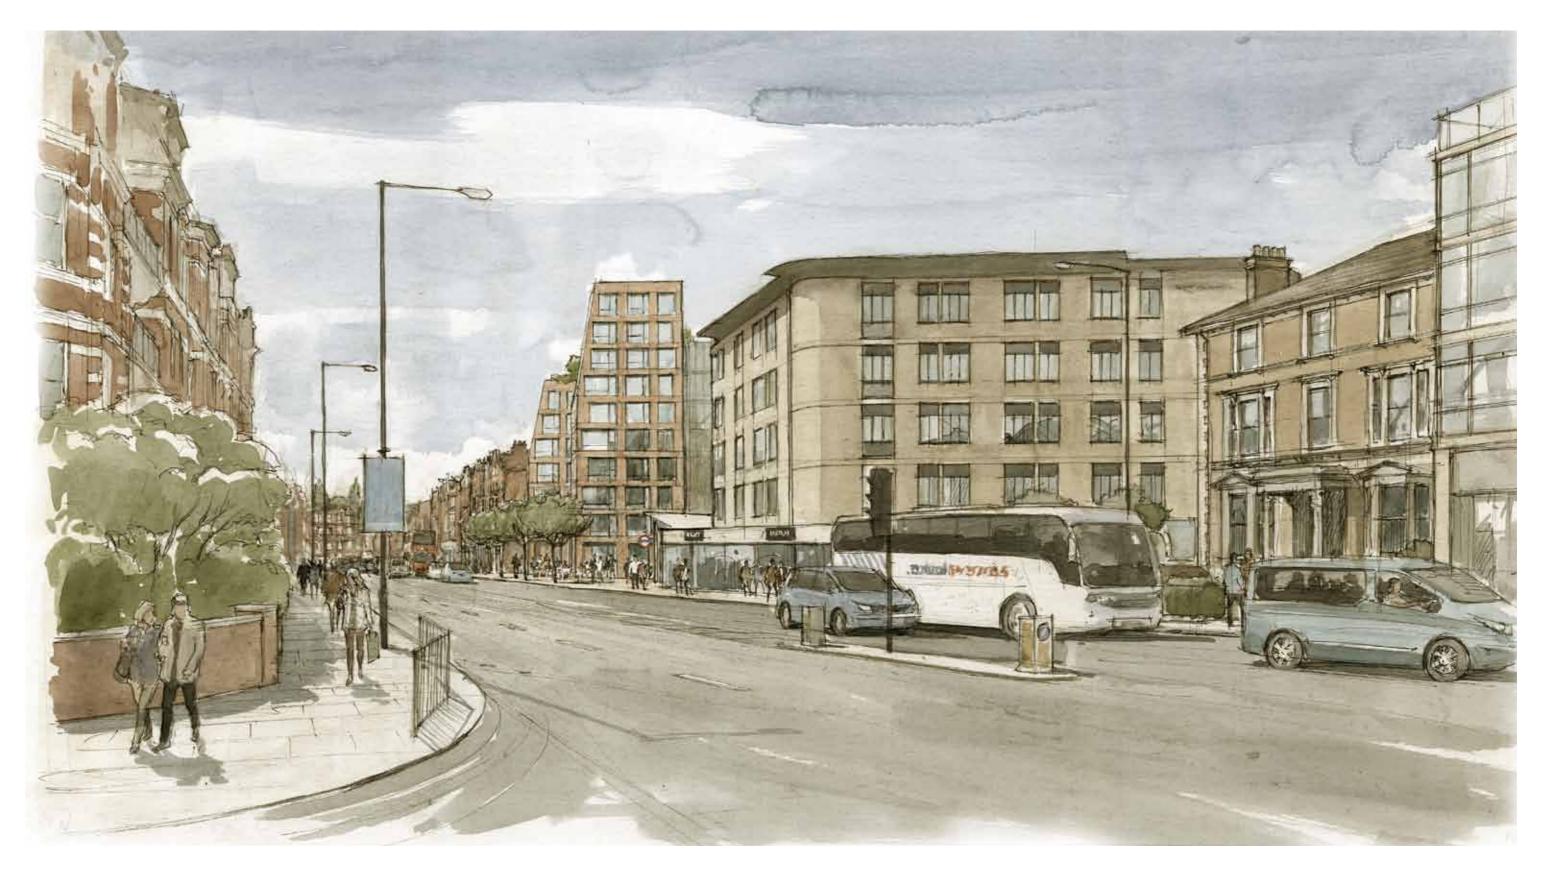

arking
- Ground Floor Retail Unit

   active frontage to Finchley Road
   job creation
- Billy Fury Way Upgraded

   relocated adjacent to station
   new paving and lighting
- Public Realm Improvements

   increased pavement space to Finchley Road
   new street trees and rear gardens
- High Quality Architecture
  - relates to areas heritage and enhances existing streetscape
  - improved relationship with Overground Station
  - quality materials and detailing





## Existing Site Plan



Proposed Ground Floor Plan

## 3.00 Proposed Scheme



Proposed 1st Floor Plan 1:200 @ A3

### 3.00 Proposed Scheme



Proposed Finchley Road Context Elevation





## Proposed Finchley Road Elevation





## Proposed North Elevation





## Proposed Rear Elevation



## Proposed Billy Fury Way Elevation



## Finchley Road - looking south

## 3.00 Proposed Scheme



## Finchley Road - looking north



### Finchley Road - Public Realm



Finchley Road - Entrance to Billy Fury Way