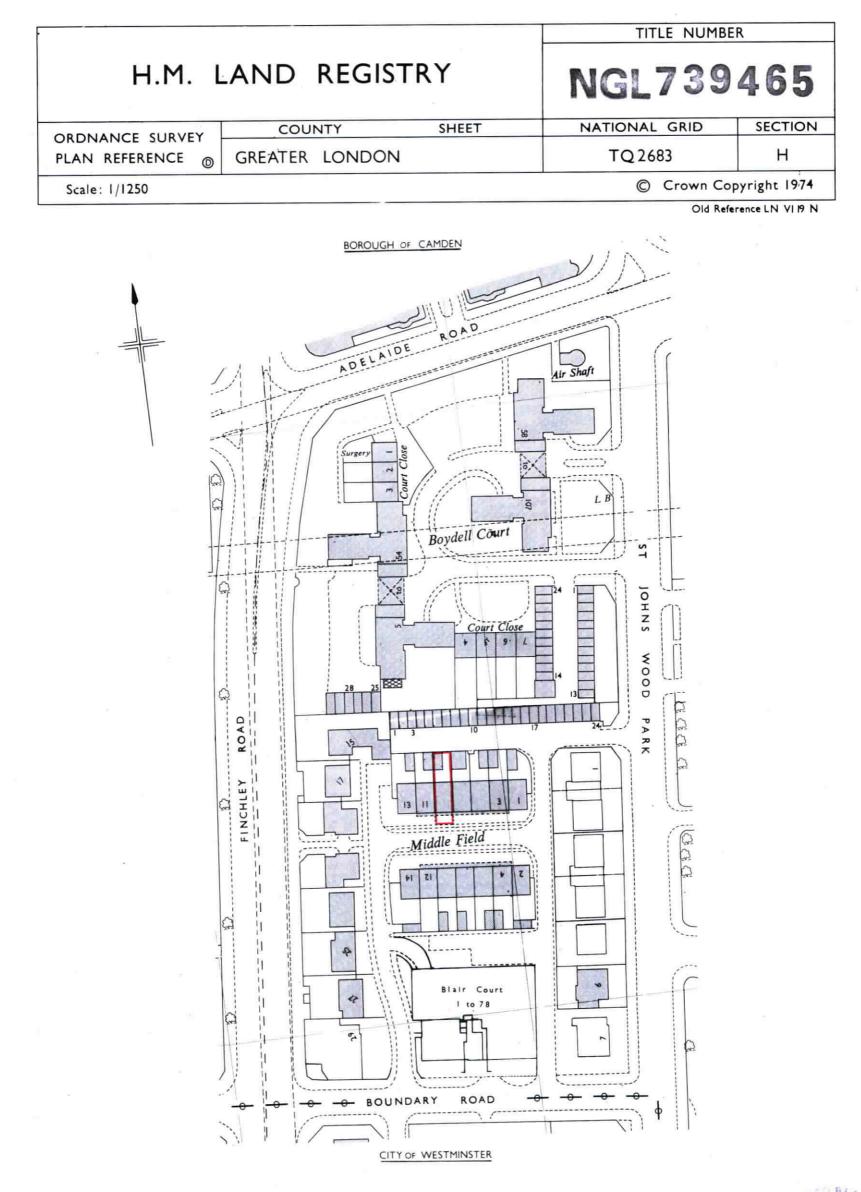

The Land Registry endeavours to maintain high quality and scale accuracy of title plan images. The quality and accuracy of any print will depend on your printer, your computer and its print settings. This title plan shows the general position, not the exact line, of the boundaries. It may be subject to distortions in scale. Measurements scaled from this plan may not match measurements between the same points on the ground.