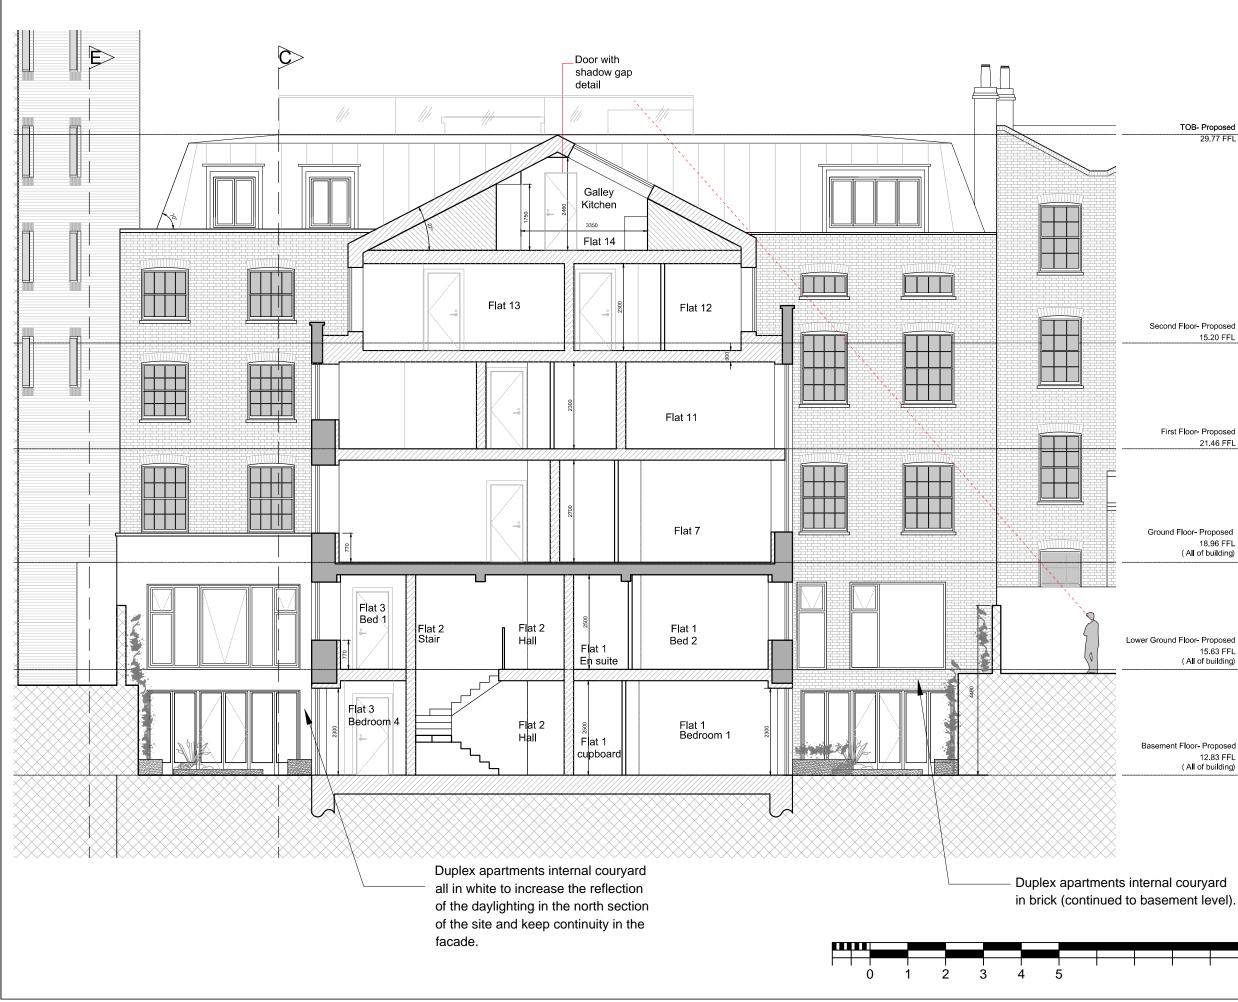

USE FIGURED DIMENSIONS ONLY DO NOT SCALE FROM THIS DRAWING. ALL DIMENSIONS MUST BE CHECKED ON SITE ANY INCONSISTENCIES MUST BE REPORTED BACK TO THE ARCHITECT. THIS DRAWING AND ANY DESIGNS INDICATED THEREON ARE THE COPYRIGHT OF BROOKS / MURRAY ARCHITECTS. ALL RIGHTS ARE RESERVED. NO PART OF THIS WORK MAY BE PRODUCED WITHOUT PRIOR PERMISSION IN WRITING FROM BROOKS / MURRAY ARCHITECTS. TOB- Proposed existing wall 29.77 FFL new wall ground Second Floor- Proposed 15.20 FFL First Floor- Proposed 21.46 FFL -<sup></sup><sup>₽</sup> BROOKS / MURRAY Ground Floor- Proposed ARCHITECTS 18.96 FFL ( All of building) 8-10 NEW NORTH PLACE LONDON EC2A 4JA TEL 020 7739 9955 FAX 020 7739 9944 Lower Ground Floor- Proposed architects@brooksmurray.com 15.63 FFL ( All of building) CLIENT: Simon Firth LC Basement Floor- Proposed JOB: 12.83 FFL ( All of building) 51 Calthorpe Street Camden London WC1X 0HH DATE: SCALE: May 2015 1:100 @ A3 DRAWING TITLE: Proposed Section DD DRAWING NUMBER: 10