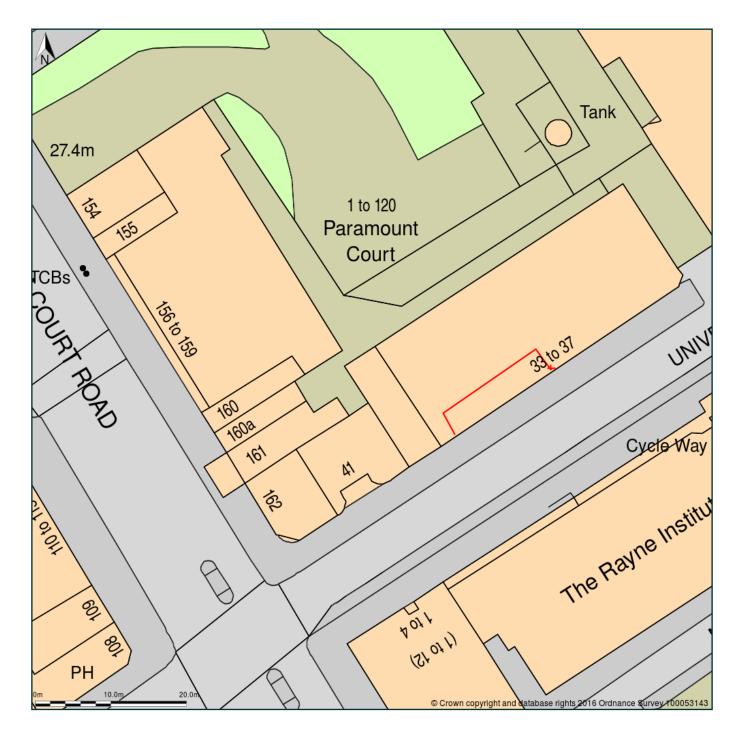

## Penthouse 109, Paramount Court, University Street, London, Camden, WC1E 6JW

Block Plan shows area bounded by: 529342.0, 182092.0 529432.0, 182182.0 (at a scale of 1:500) The representation of a road, track or path is no evidence of a right of way. The representation of features as lines is no evidence of a property boundary.