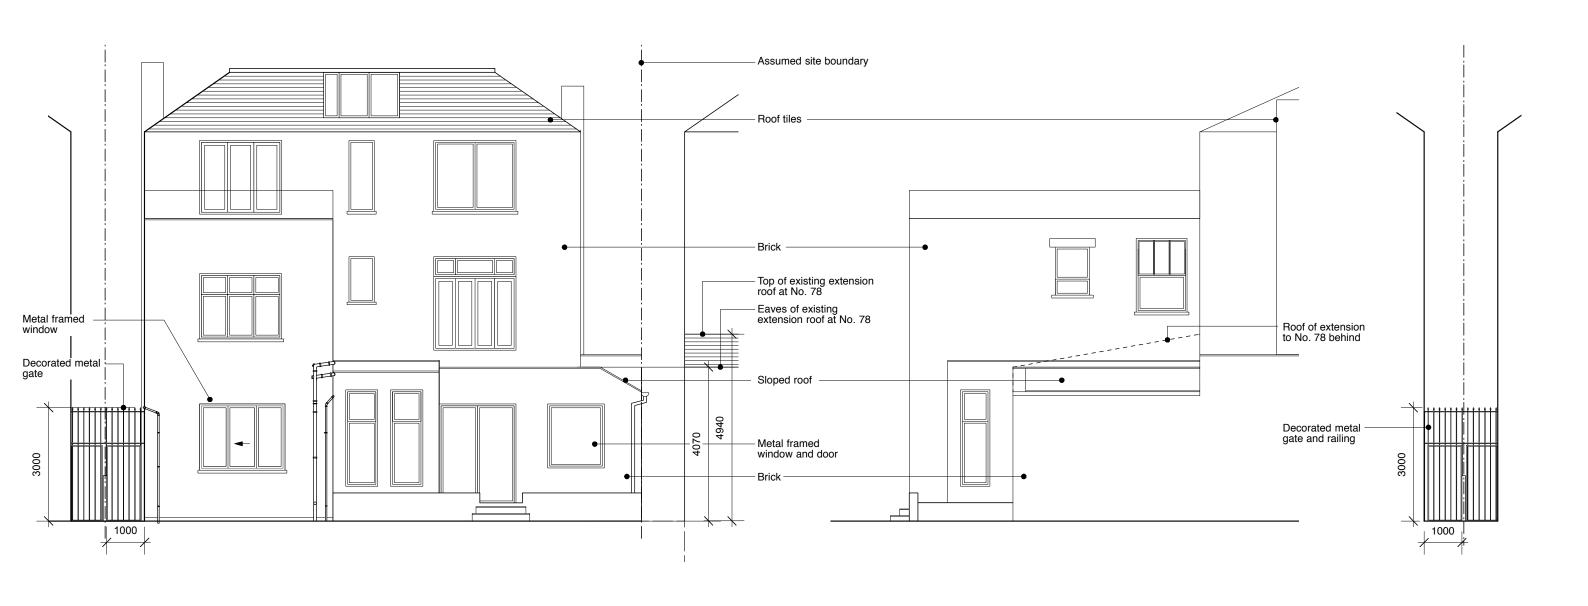

PROPOSED NORTH ELEVATION
1:100

02 PROPOSED WEST ELEVATION ELE 1:100

GATE ELEVATION
1:100

Do not scale off this drawing. This drawing is to be read with all other contract documents. Any discrepancies are to be reported to the Architect. At construction status, this drawing remains design intent only. All information to be checked by contractor for site accuracy and fit. Drawings are subject to statutory approvals and site surveys.