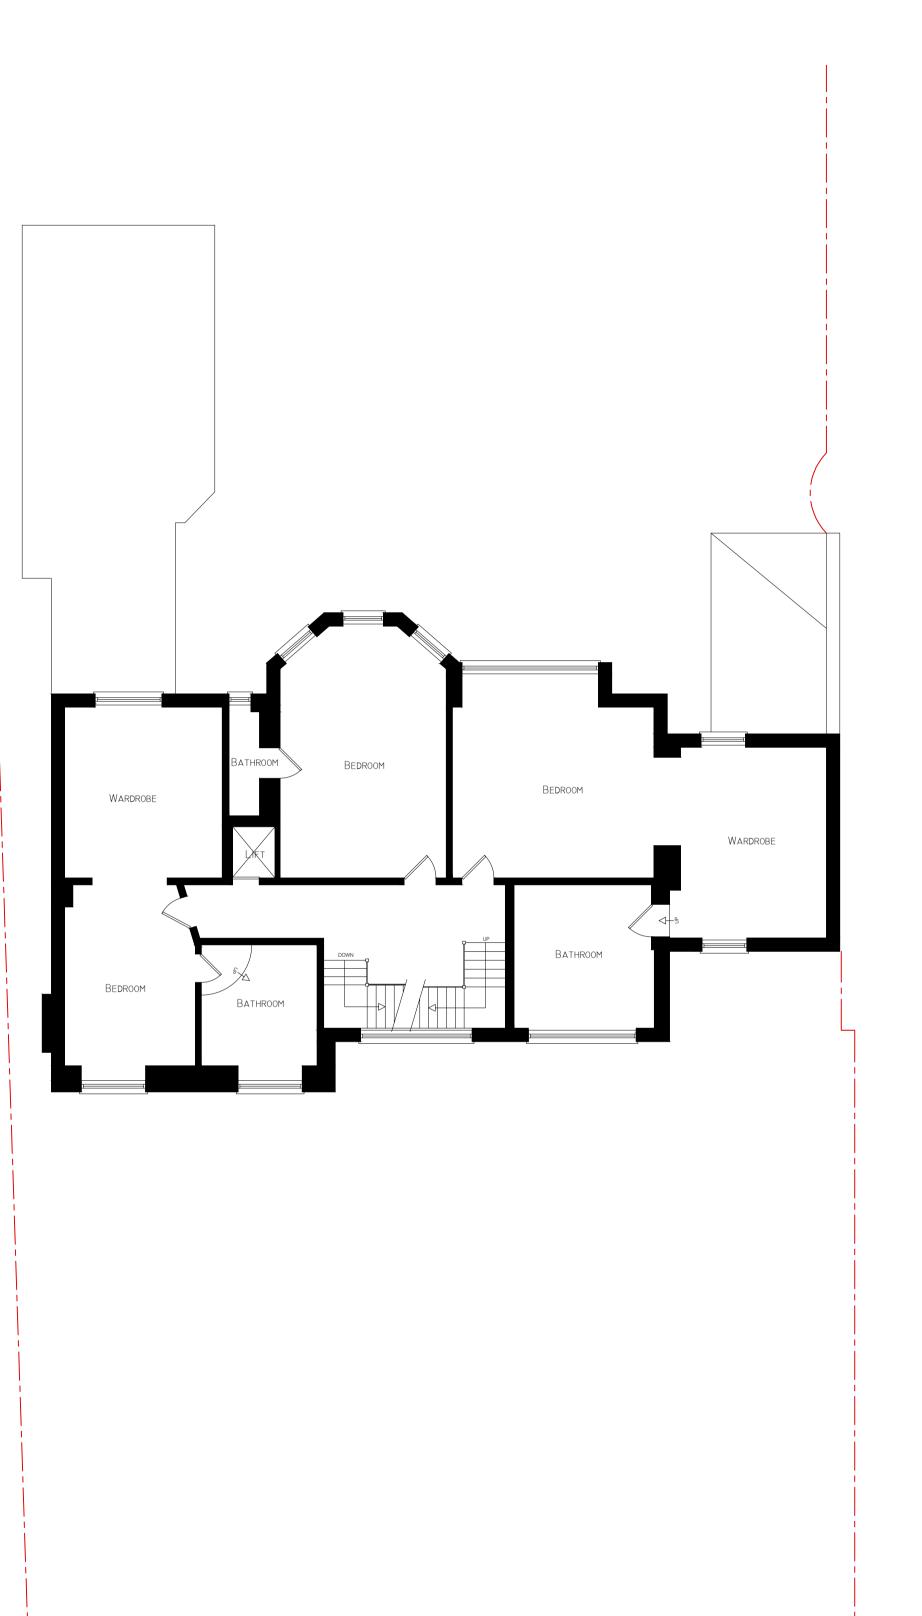

EXISTING GROUND FLOOR PLAN SCALE 1:100

EXISTING FIRST FLOOR PLAN

| EXISTING | Loft | Floor | Plan      |
|----------|------|-------|-----------|
|          |      | Sca   | ale 1:100 |

|         | Revision | Date | Description | Paper Size |                     | Construct 360 Ltd, Trading as:     | _                               |
|---------|----------|------|-------------|------------|---------------------|------------------------------------|---------------------------------|
|         |          |      |             | .          | 1:100               |                                    | veExtend.com®                   |
| proval, |          |      |             |            | Revision<br>1st     | info@construct360.co.uk            | Planning Permission Specialists |
| ings    |          |      |             |            |                     | Tel: 0208 206 0011<br>Site Address |                                 |
| on/s    |          |      |             |            | May-16              |                                    | Existing                        |
|         |          |      |             |            | Drawn By/Checked By | 28 Harley Road                     | Plans                           |
| or to   |          |      |             |            | AP/HW               | London<br>NW3 3BN                  |                                 |
|         |          |      |             |            | ,,                  | INVV3 3BIN                         | HR28-2001                       |