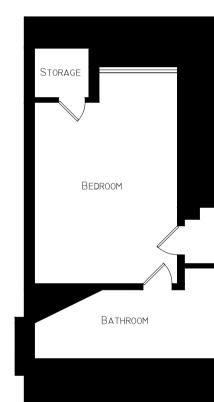

EXISTING GROUND FLOOR PLAN SCALE 1:100

EXISTING FIRST FLOOR PLAN

| EXISTING | Loft | Floor | Plan      |
|----------|------|-------|-----------|
|          |      | Sca   | ale 1:100 |

|         | Revision | Date | Description | Paper Size |                     | Construct 360 Ltd, Trading as:     | _                               |
|---------|----------|------|-------------|------------|---------------------|------------------------------------|---------------------------------|
|         |          |      |             | .          | 1:100               |                                    | veExtend.com®                   |
| proval, |          |      |             |            | Revision<br>1st     | info@construct360.co.uk            | Planning Permission Specialists |
| ings    |          |      |             |            |                     | Tel: 0208 206 0011<br>Site Address |                                 |
| on/s    |          |      |             |            | May-16              |                                    | Existing                        |
|         |          |      |             |            | Drawn By/Checked By | 28 Harley Road                     | Plans                           |
| or to   |          |      |             |            | AP/HW               | London<br>NW3 3BN                  |                                 |
|         |          |      |             |            | ,,                  | INVV3 3BIN                         | HR28-2001                       |