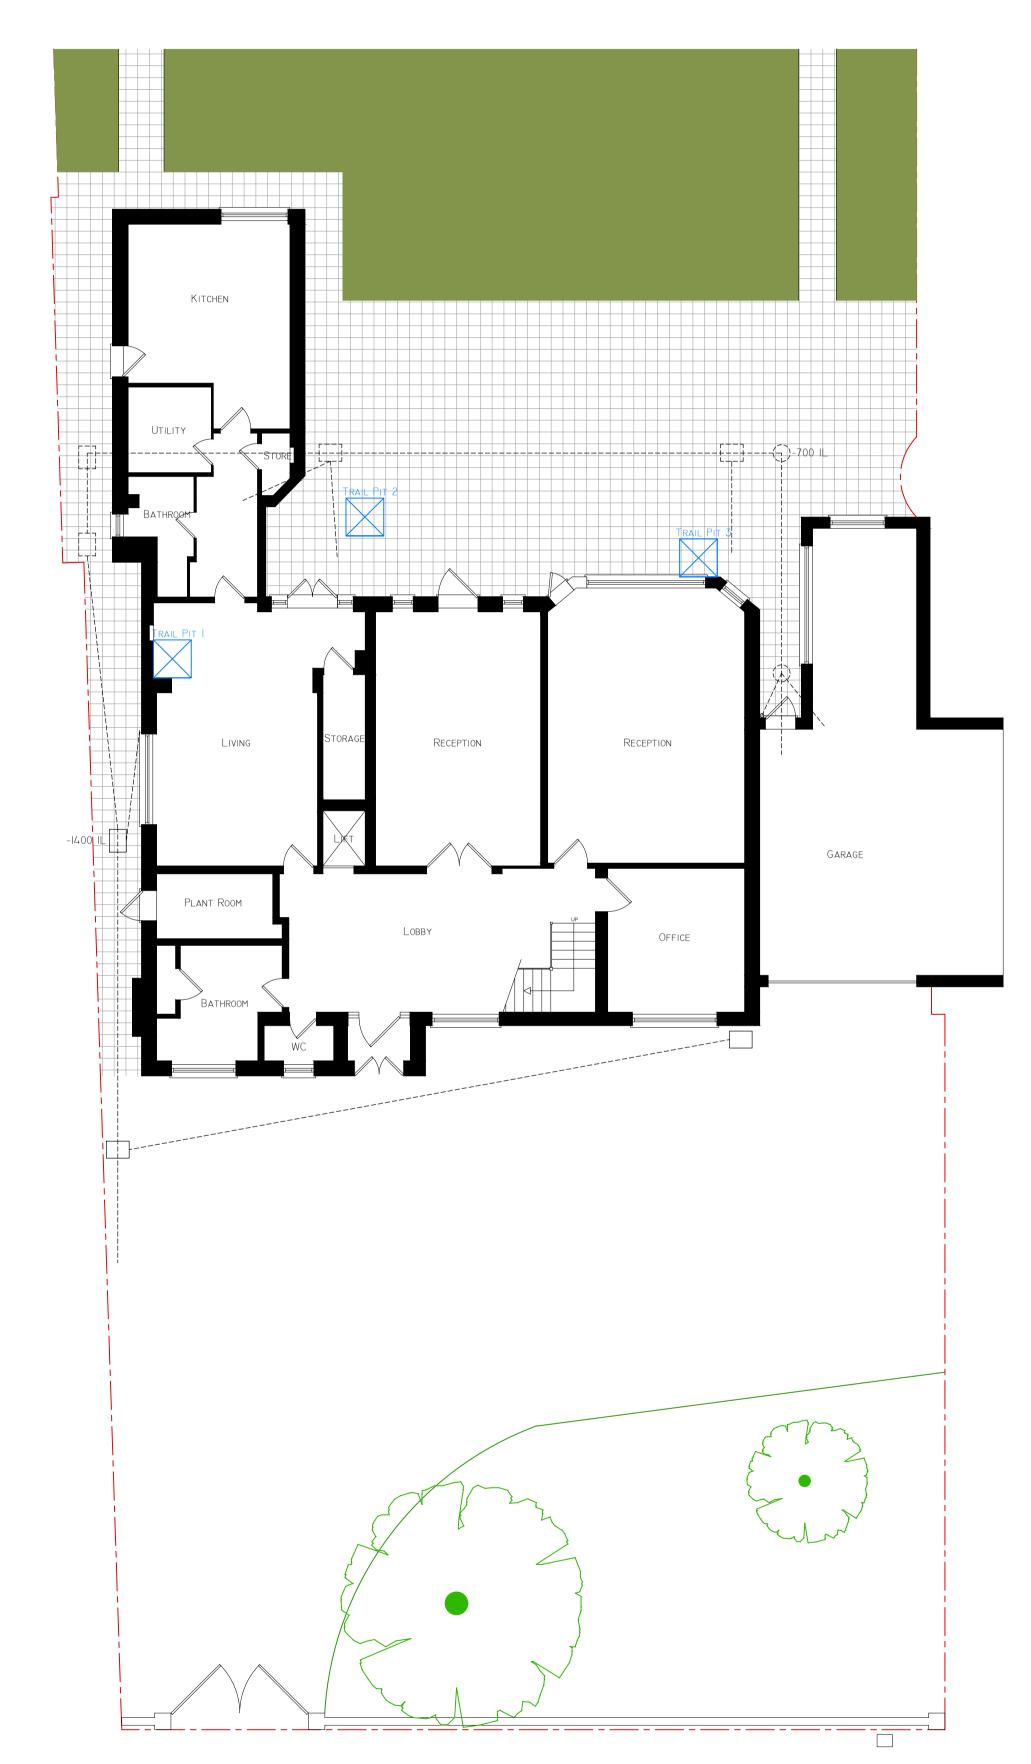

EXISTING GROUND FLOOR PLAN SCALE 1:100

EXISTING FIRST FLOOR PLAN

| EXISTING | Loft | Floor | Plan      |
|----------|------|-------|-----------|
|          |      | Sca   | ale 1:100 |

|         | Revision | Date | Description | Paper Size |                     | Construct 360 Ltd, Trading as:     | _                               |
|---------|----------|------|-------------|------------|---------------------|------------------------------------|---------------------------------|
|         |          |      |             | .          | 1:100               |                                    | veExtend.com®                   |
| proval, |          |      |             |            | Revision<br>1st     | info@construct360.co.uk            | Planning Permission Specialists |
| ings    |          |      |             |            |                     | Tel: 0208 206 0011<br>Site Address |                                 |
| on/s    |          |      |             |            | May-16              |                                    | Existing                        |
|         |          |      |             |            | Drawn By/Checked By | 28 Harley Road                     | Plans                           |
| or to   |          |      |             |            | AP/HW               | London<br>NW3 3BN                  |                                 |
|         |          |      |             |            | ,,                  | INVV3 3BIN                         | HR28-2001                       |