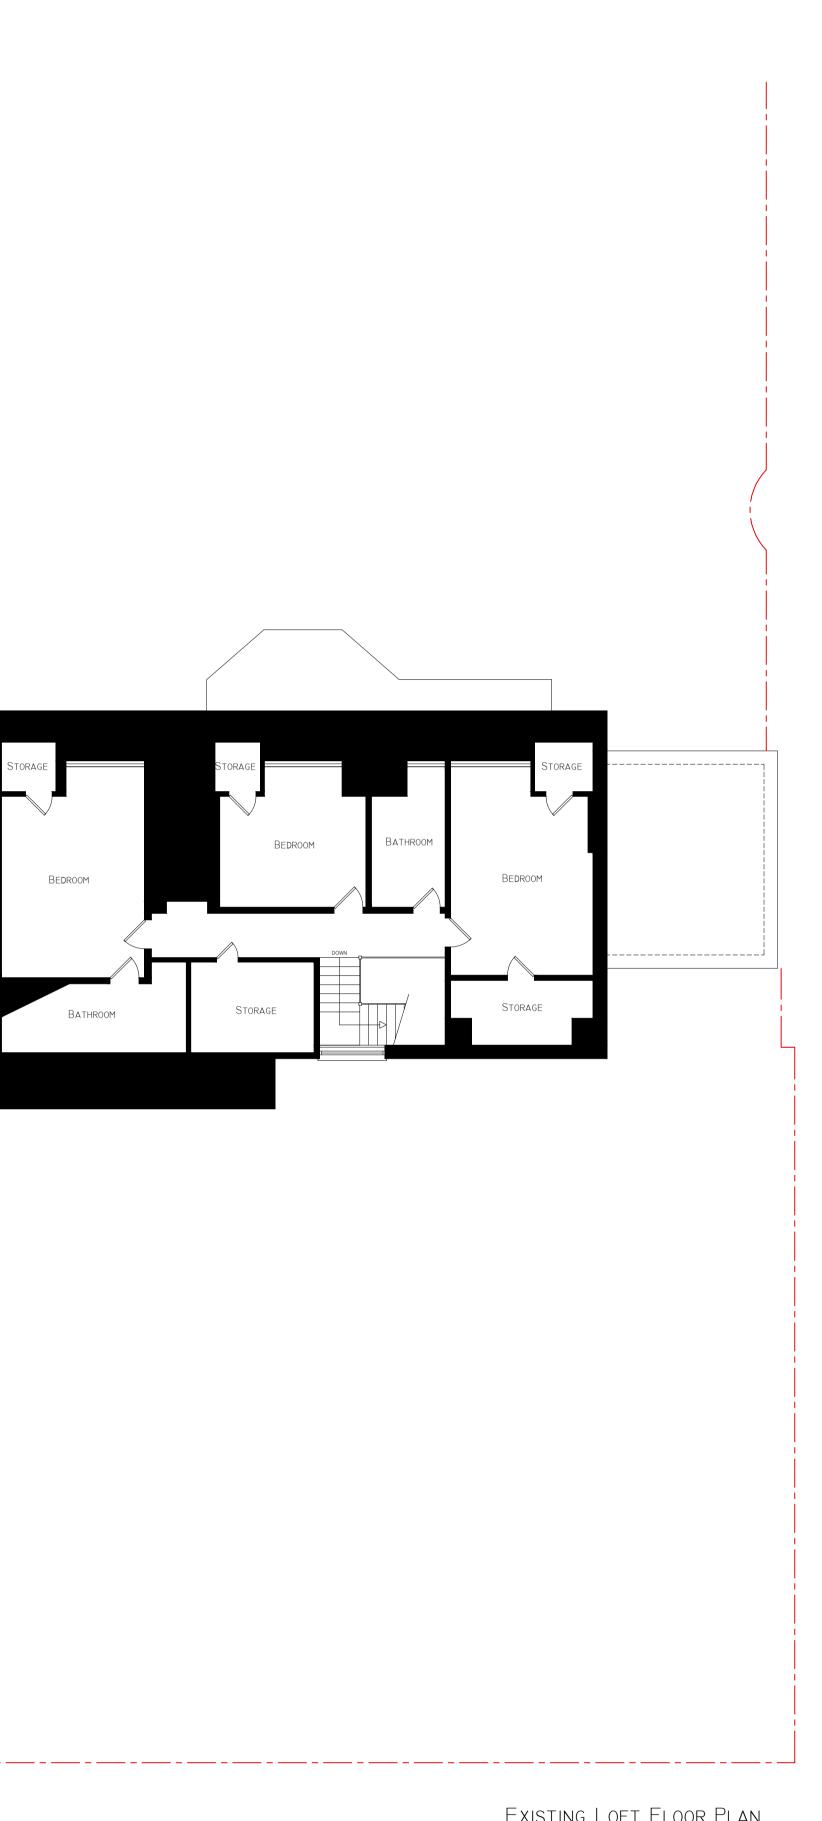

EXISTING GROUND FLOOR PLAN SCALE 1:100

EXISTING FIRST FLOOR PLAN

| EXISTING | Loft | Floor | Plan      |
|----------|------|-------|-----------|
|          |      | Sca   | ale 1:100 |

|         | Revision | Date | Description | Paper Size |                     | Construct 360 Ltd, Trading as:     | _                               |
|---------|----------|------|-------------|------------|---------------------|------------------------------------|---------------------------------|
|         |          |      |             | .          | 1:100               |                                    | veExtend.com®                   |
| proval, |          |      |             |            | Revision<br>1st     | info@construct360.co.uk            | Planning Permission Specialists |
| ings    |          |      |             |            |                     | Tel: 0208 206 0011<br>Site Address |                                 |
| on/s    |          |      |             |            | May-16              |                                    | Existing                        |
|         |          |      |             |            | Drawn By/Checked By | 28 Harley Road                     | Plans                           |
| or to   |          |      |             |            | AP/HW               | London<br>NW3 3BN                  |                                 |
|         |          |      |             |            | ,,                  | INVV3 3BIN                         | HR28-2001                       |