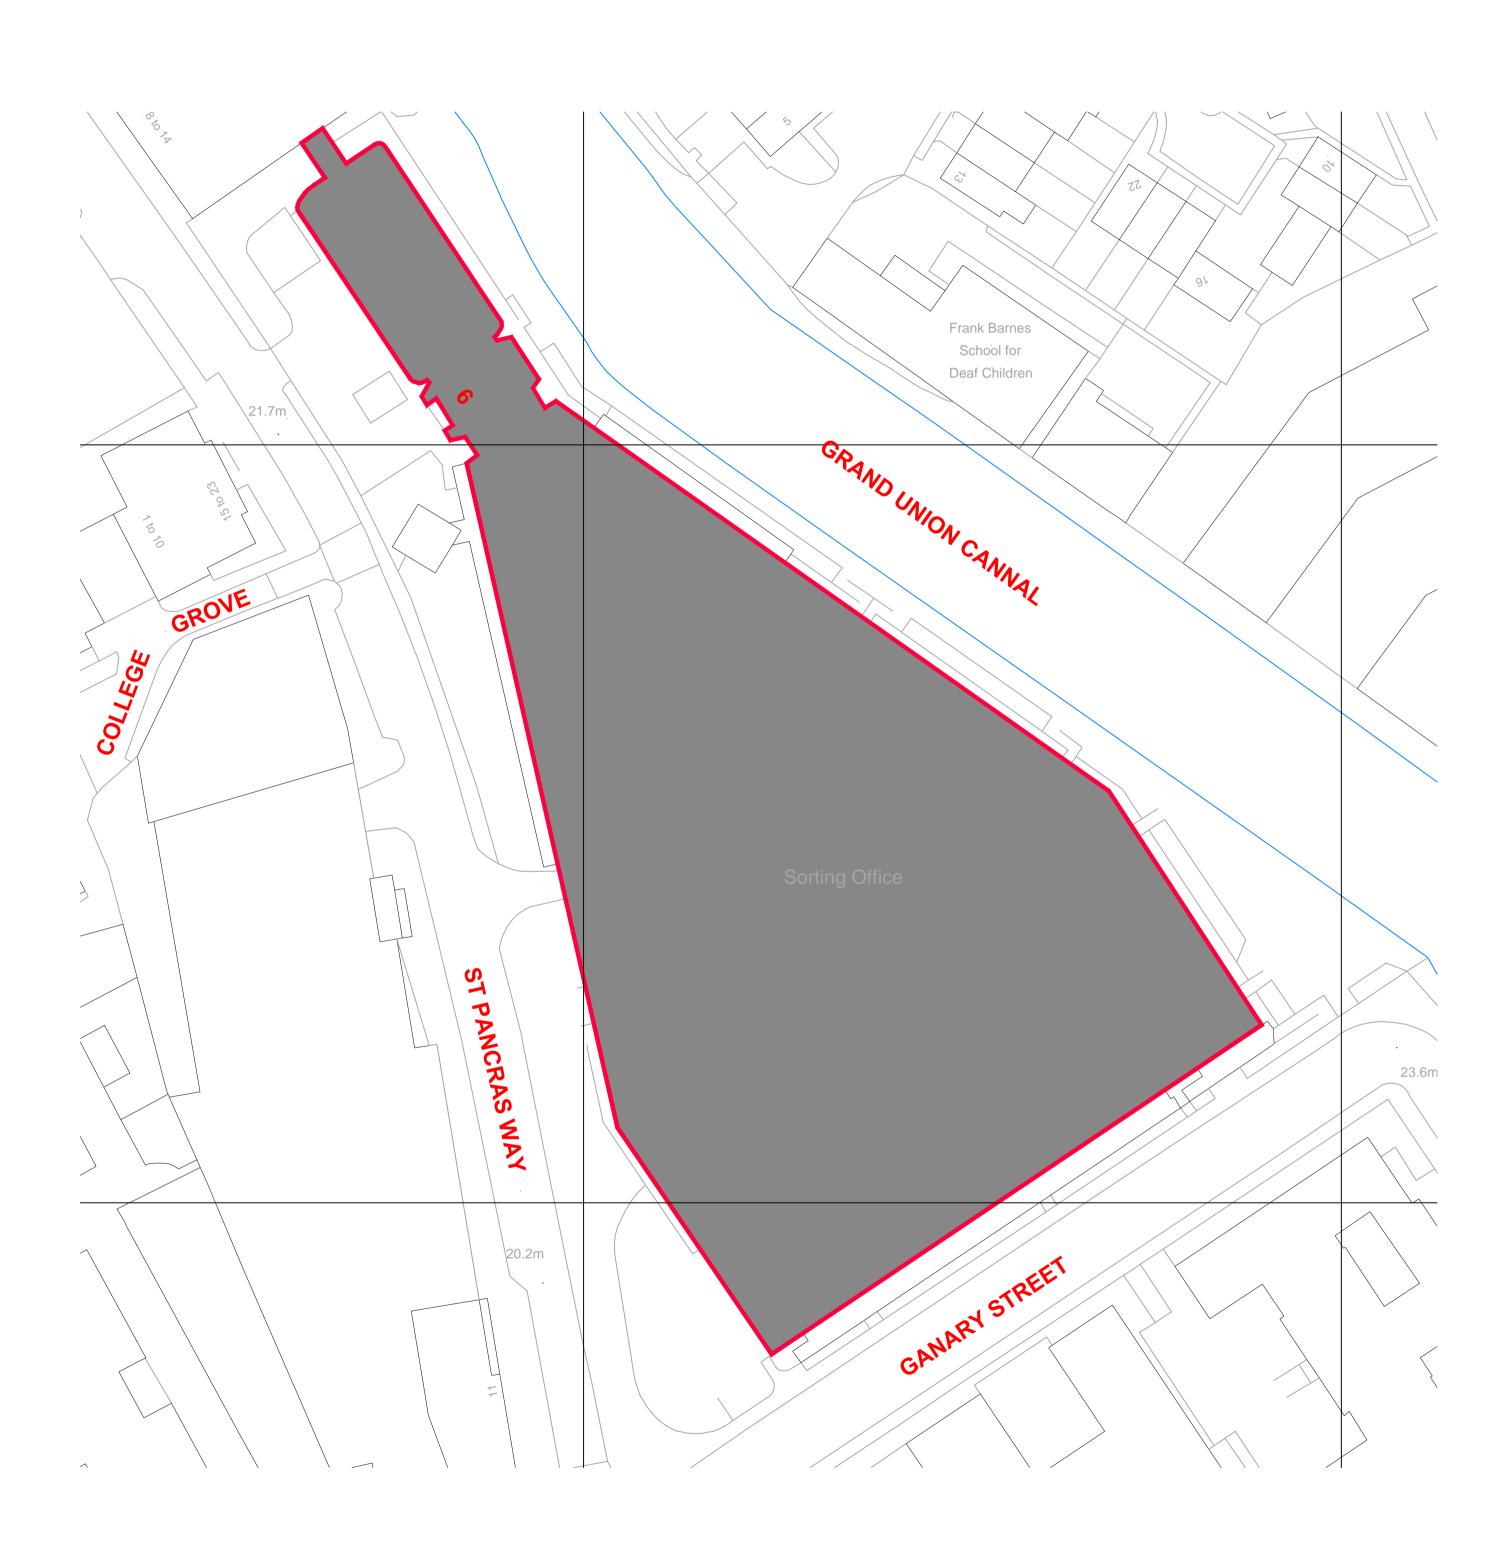

#### Site OS - Site Plan

| 21250            | 01       | GRD        | OS                                 | -   |  |  |  |  |
|------------------|----------|------------|------------------------------------|-----|--|--|--|--|
| Project No       | Building | Floor      | Detail                             | Rev |  |  |  |  |
| Project Address: | Tł       |            | own Build<br>Pancras V<br>on NW1 ( | Vay |  |  |  |  |
| Drawing Produce  | d by:    |            | MH                                 | /TH |  |  |  |  |
| Amended Date:    |          | 22/10/2015 |                                    |     |  |  |  |  |
| Scale:           |          |            | Varies@                            | ⊉A1 |  |  |  |  |
|                  |          |            |                                    |     |  |  |  |  |