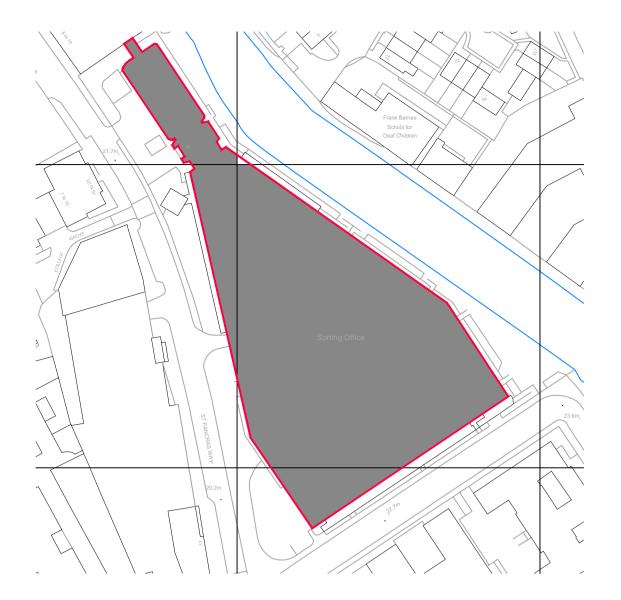

#### Site OS - Site Plan

| 21250            | 01       | GRD        | OS                                 | -   |  |  |  |  |
|------------------|----------|------------|------------------------------------|-----|--|--|--|--|
| Project No       | Building | Floor      | Detail                             | Rev |  |  |  |  |
| Project Address: | Tł       |            | own Build<br>Pancras V<br>on NW1 ( | Vay |  |  |  |  |
| Drawing Produce  | d by:    |            | MH                                 | /TH |  |  |  |  |
| Amended Date:    |          | 22/10/2015 |                                    |     |  |  |  |  |
| Scale:           |          |            | Varies@                            | ⊉A1 |  |  |  |  |
|                  |          |            |                                    |     |  |  |  |  |