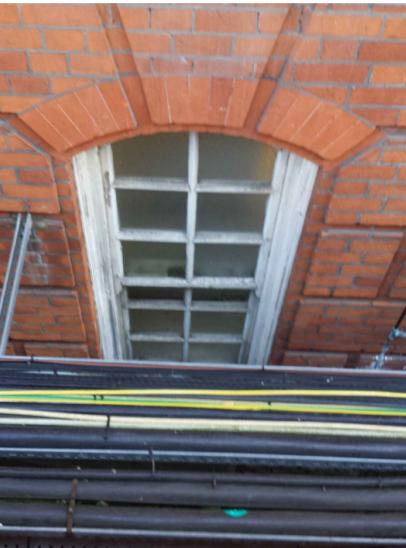

**ORIGINAL HISTORICAL CONSTRUCTION DRAWING (circa 1883) - WESTERN ELEVATION** scale 1:200

PROPOSED Picture from the lightwell

approx -3300 mm FFL Queen Square 

PROPOSED

Picture from Queen Square

**PROPOSED - ELEVATION A** scale 1:50