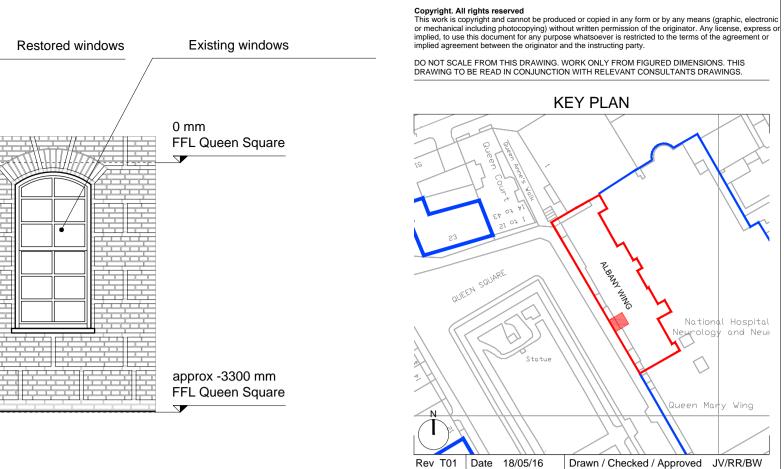

**ORIGINAL HISTORICAL CONSTRUCTION DRAWING (circa 1883) - WESTERN ELEVATION** scale 1:200

PROPOSED Picture from the lightwell

approx -3300 mm FFL Queen Square 

PROPOSED

Picture from Queen Square

**PROPOSED - ELEVATION A** scale 1:50