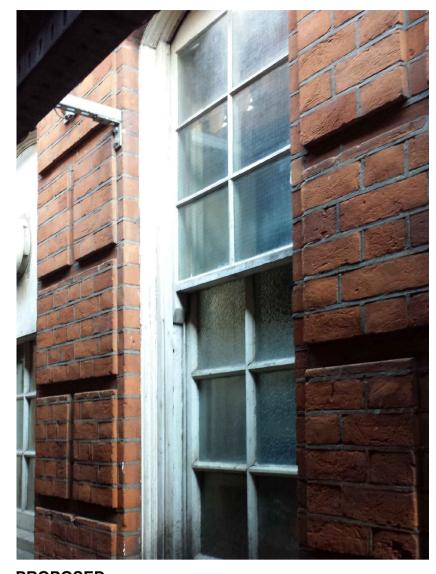

**ORIGINAL HISTORICAL CONSTRUCTION DRAWING (circa 1883) - WESTERN ELEVATION** scale 1:200

PROPOSED Picture from the lightwell

approx -3300 mm FFL Queen Square 

PROPOSED

Picture from Queen Square

**PROPOSED - ELEVATION A** scale 1:50