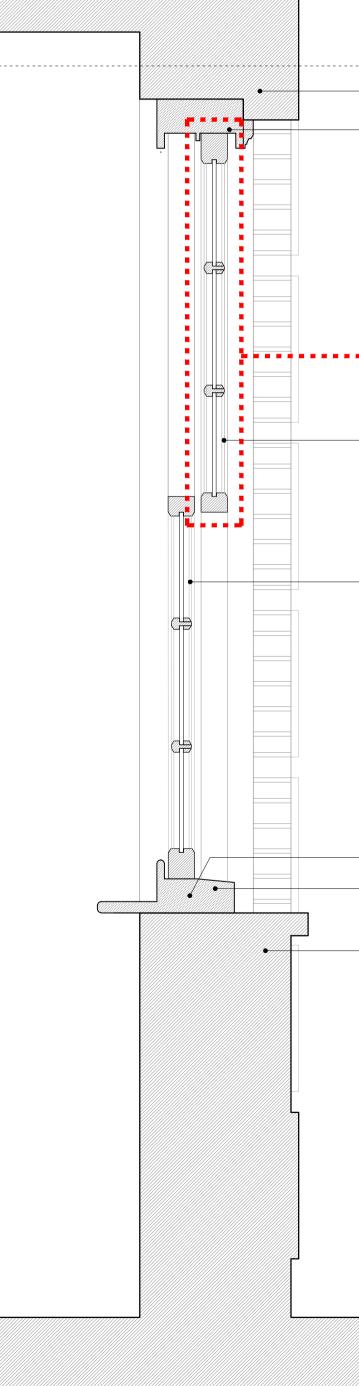

**PROPOSED - INDICATIVE SECTION 1** scale 1:100

SECTION C scale 1:10

ISSUED FOR PLANNING APPROVAL

|                           | 0 mm                                |                                                                          |                      |
|---------------------------|-------------------------------------|--------------------------------------------------------------------------|----------------------|
|                           | FFL Queen Square                    |                                                                          |                      |
|                           | External wall                       |                                                                          |                      |
|                           | Header                              |                                                                          |                      |
|                           |                                     |                                                                          |                      |
|                           |                                     |                                                                          |                      |
|                           |                                     |                                                                          |                      |
|                           |                                     |                                                                          |                      |
|                           |                                     |                                                                          |                      |
|                           |                                     |                                                                          |                      |
| • • • • • • • • • • • • • | SCOPE OF WORK                       |                                                                          |                      |
|                           |                                     |                                                                          |                      |
|                           | Restored Upper sash                 |                                                                          |                      |
|                           |                                     |                                                                          |                      |
|                           |                                     |                                                                          |                      |
|                           |                                     |                                                                          |                      |
|                           | Lower sash                          |                                                                          |                      |
|                           |                                     |                                                                          |                      |
|                           |                                     |                                                                          |                      |
|                           |                                     |                                                                          |                      |
|                           |                                     |                                                                          |                      |
|                           |                                     |                                                                          |                      |
|                           |                                     |                                                                          |                      |
|                           |                                     |                                                                          |                      |
|                           | Wooden window frame                 | ALL MEASUREMENT                                                          | IS AND DIMENSIONS    |
|                           | Wooden sill                         | TO BE VERIFIED ON                                                        | SITE                 |
|                           |                                     | 22a Arlington Way                                                        | Medical              |
|                           | External wall                       | London, ĒC1R 1ŪY<br>+44 (0)20 7490 1904<br>www.medical-architecture.com  | Architecture         |
|                           |                                     | medicalarchitecture.com                                                  |                      |
|                           |                                     |                                                                          |                      |
|                           |                                     | University College Lor                                                   | NHS Foundation Trust |
|                           |                                     |                                                                          |                      |
|                           |                                     | CLIENT<br>NATIONAL HOSPITAL FOR NEUROLOGY AND                            |                      |
|                           |                                     | NEUROSURGERY, UCLH NHS FOUNDATION TRUST                                  |                      |
|                           |                                     | DELIVERY LOGISTICS OFFICE & NEURO-REHAB<br>STORE, BASEMENTE, ALBANY WING |                      |
|                           |                                     |                                                                          |                      |
|                           |                                     | TITLE<br>PROPOSED ELEVATION                                              | 1                    |
|                           | approx -3300 mm<br>FFL Queen Square |                                                                          | •<br>                |
|                           |                                     | STAGE<br><b>2b</b>                                                       | STATUS<br>S4         |
|                           |                                     | PROJECT NUMBER                                                           | Scale @A1            |
|                           |                                     | 742<br>DRAWING NUMBER                                                    | As Indicated         |
|                           |                                     | QSST-MAA-002-B1-DR-A                                                     |                      |
|                           |                                     |                                                                          |                      |