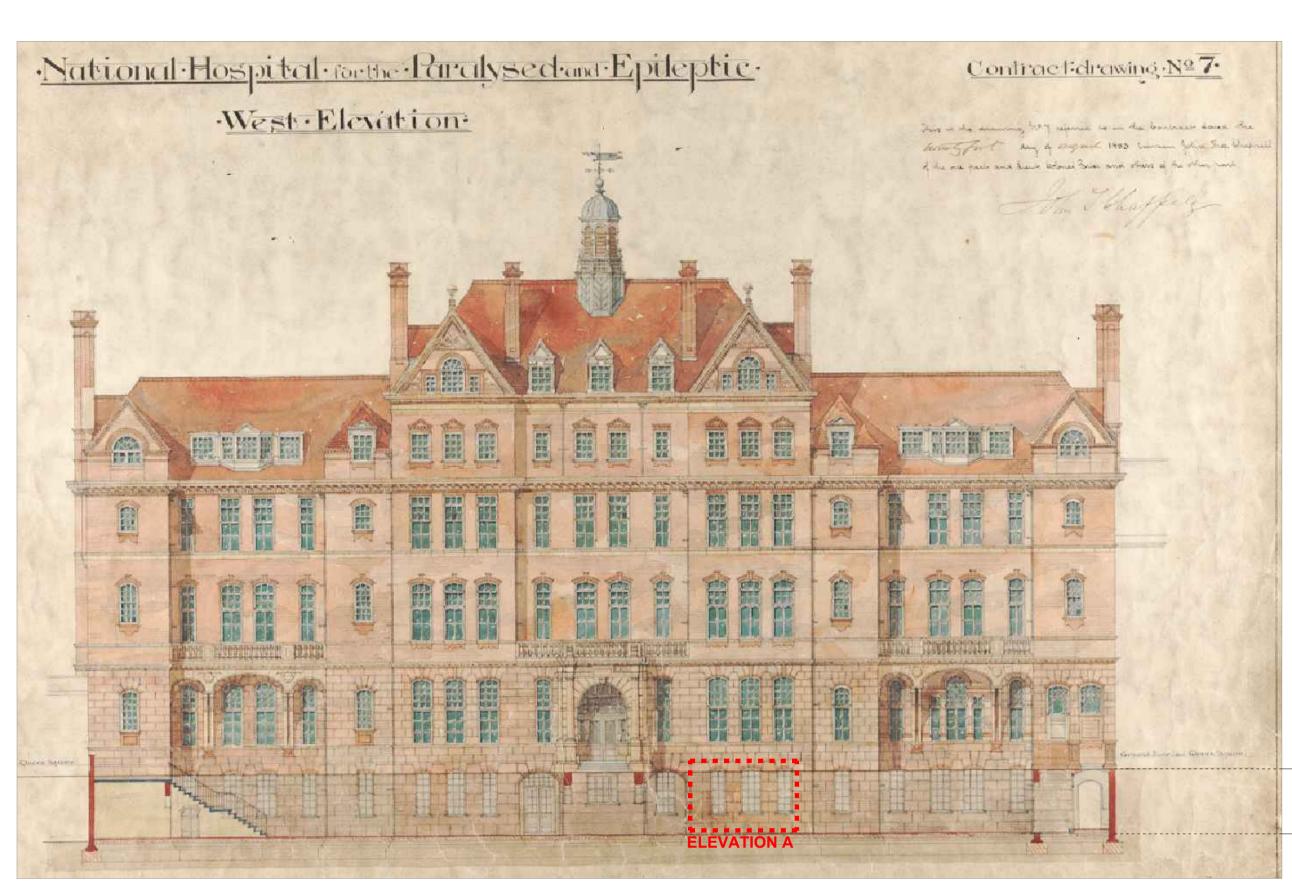

**ORIGINAL HISTORICAL CONSTRUCTION DRAWING (circa 1883) - WESTERN ELEVATION** scale 1:200

PROPOSED Picture from the lightwell

approx -3300 mm FFL Queen Square 

PROPOSED

Picture from Queen Square

**PROPOSED - ELEVATION A** scale 1:50