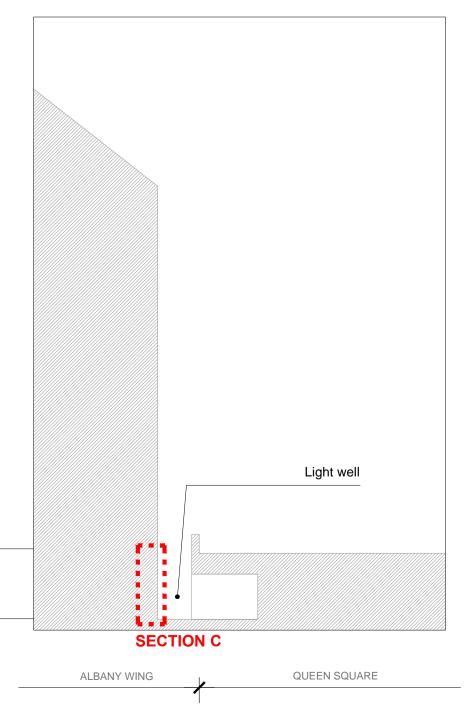

**ORIGINAL HISTORICAL CONSTRUCTION DRAWING (circa 1883) - WESTERN ELEVATION** scale 1:200

PROPOSED Picture from the lightwell

approx -3300 mm FFL Queen Square 

PROPOSED

Picture from Queen Square

**PROPOSED - ELEVATION A** scale 1:50