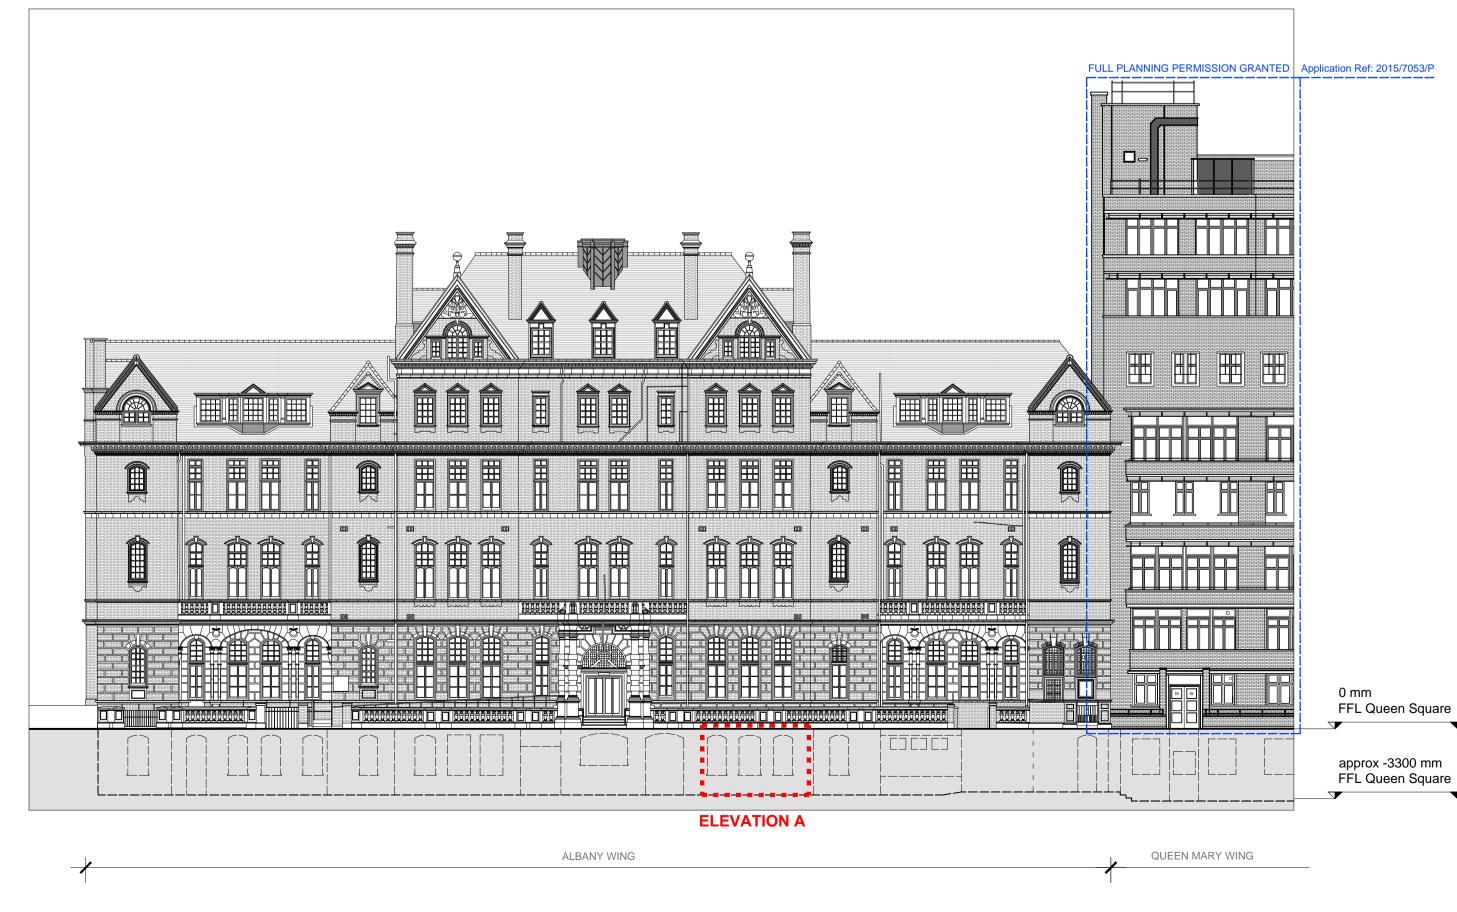

**ORIGINAL HISTORICAL CONSTRUCTION DRAWING (circa 1883) - WESTERN ELEVATION** scale 1:200

PROPOSED Picture from the lightwell

approx -3300 mm FFL Queen Square 

PROPOSED

Picture from Queen Square

**PROPOSED - ELEVATION A** scale 1:50