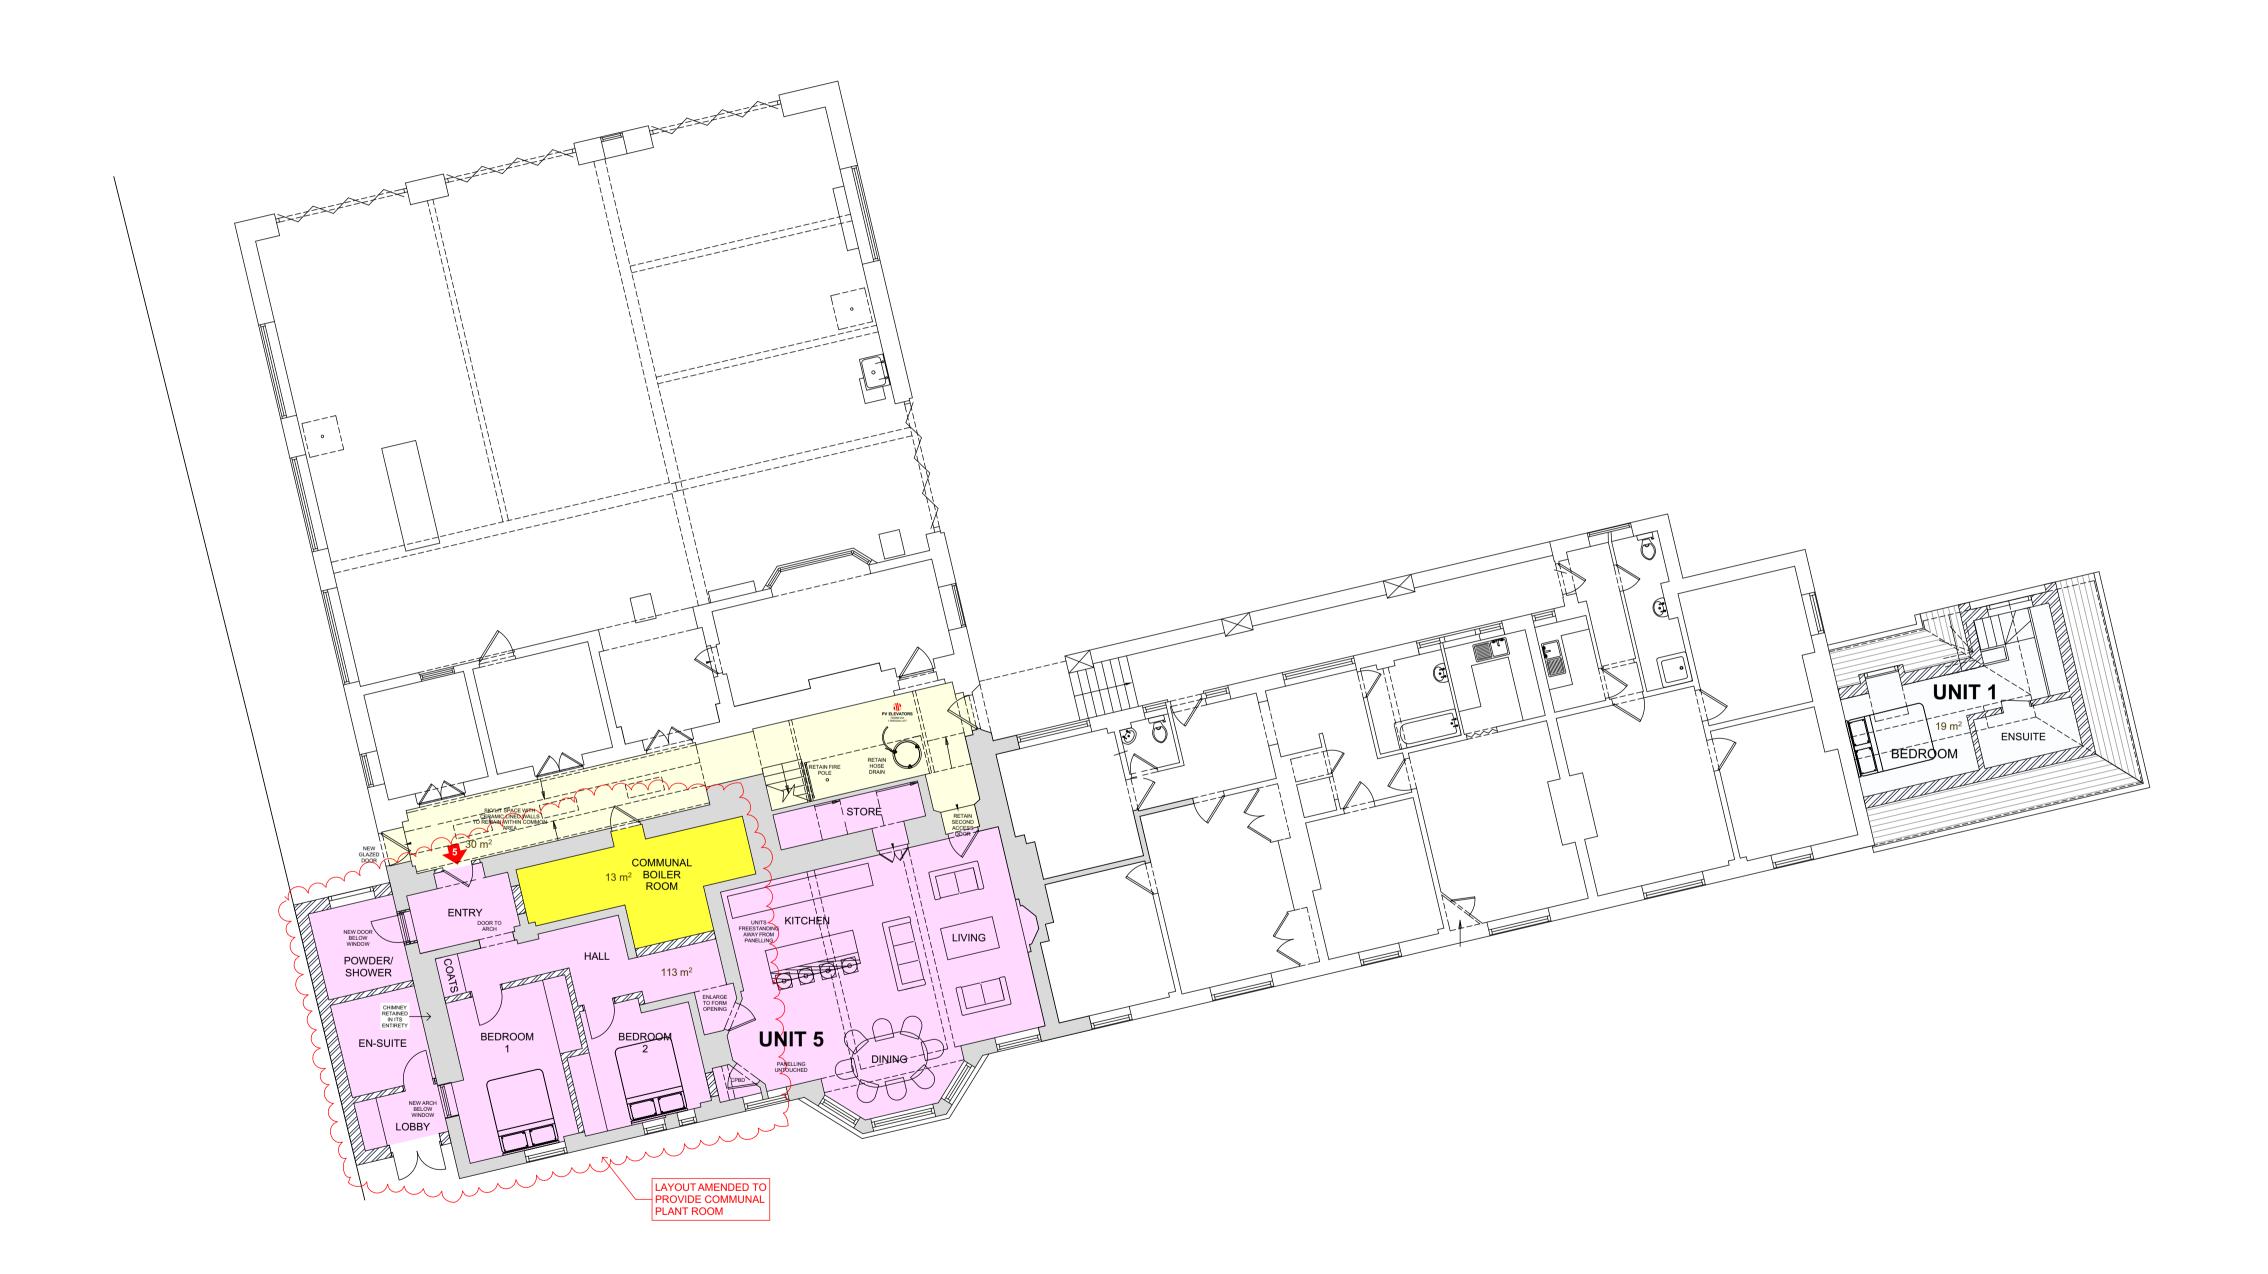

## PROPOSED GROUND FLOOR PLAN

The copyright of this drawing is the property of SHAUN KNIGHT ARCHITECTURE LIMITED and may not be reproduced in any form without prior written consent.

REV A 31/03/2016
- PODS REMOVED FROM UNIT 6
- LIFT AMENDED
REV B 18/04/2016
- UNIT 6 OMITTED FROM APPLICATION
REV C 10/05/2016
- UNIT 5 AMENDED TO PROVIDE COMMUNAL PLANT ROOM

## **PLANNING**

40 FALCON ROAD, HAMPTON TW12 2RA 07824 815 258M 0208 979 4949T

E:skarchitecture@hotmail.co.uk W:shaunknightarchitecture.com

PROJECT: 36 LANCASTER GROVE

TITLE : PROPOSED GROUND FLOOR PLAN

Date: DECEMBER 2015

Scale: 1:100 AT A1 Drawn: SDK

DRAWING NUMBER: 004C