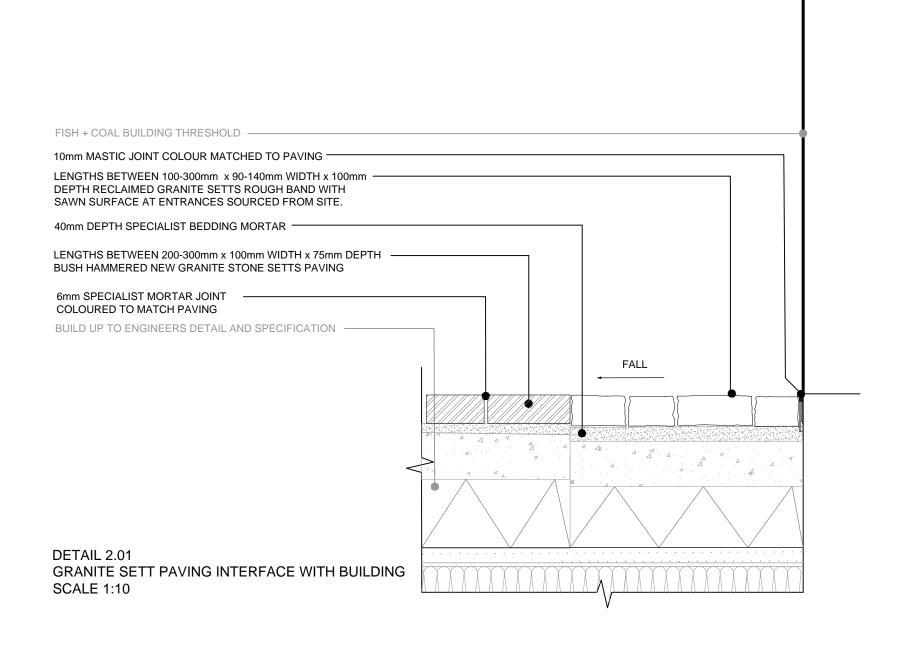

Project

WHARF ROAD VIADUCT AND COAL DROPS RAMP
Client

KING'S CROSS CENTRAL GENERAL PARTNER LTD

Drawing Title

DETAIL 2

GRANITE
INTERFA

DETAIL 2.01 GRANITE SETT PAVING INTERFACE WITH BUILDING

| Revision                              | Date     |
|---------------------------------------|----------|
| R00 -                                 | 17.01.14 |
| R01 - Amended build up                | 24.01.14 |
| R02 - Text amended                    | 03.06.14 |
| R03 - Granite sett paving tag amended | 25.09.14 |
| R04- Annotations updated              | 31.03.16 |