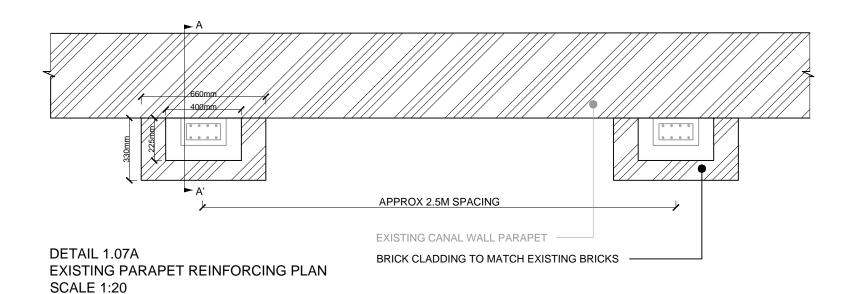

EXISTING CANAL WALL PARAPET STAINLESS STEEL FIXINGS BRICK CLADDING TO MATCH EXISTING BRICKS REINFORCED CONCRETE COLUMN SUPPORTS TO ENGINEERS DETAIL AND SPECIFICATION 10mm MASTIC JOINT COLOURED TO MATCH PAVING 6mm SPECIALIST MORTAR JOINT COLOURED TO MATCH PAVING LENGTHS BETWEEN 200-300mm x 100mm x 75mm DEPTH FINE PICKED GRANITE STONE SETT PAVING 40mm DEPTH SPECIALIST BEDDING MORTAR BUILD UP AS PER ENGINEERS DETAIL AND SPECIFICATION EXISTING REINFORCED CONCRETE FOUNDATION TO ENGINEERS DETAIL AND SPECIFICATION **GUARD LINER TO ENGINEERS** DETAIL AND SPECIFICATION

DETAIL 1.07B **EXISTING PARAPET REINFORCING SECTION SCALE 1:20** 

-EXISTING BRICK PARAPET WALL ALONG CANAL TO BE REINFORCED BY THE ADDITION OF NEW BRICK PIERS ON THE INSIDE FACE AT APPROX 2.5M CENTRES. BRICKS TO MATCH EXISTING