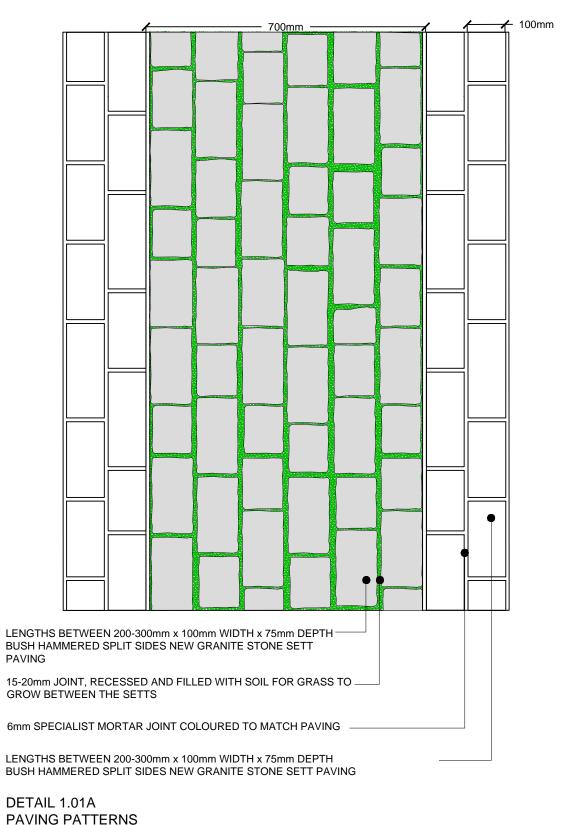

DETAIL 1.01A PAVING PATTERNS GRANITE STONE SETTS INTERFACE WITH GRANITE STONE SETTS BANDING **SCALE 1:10** 

FOR APPROVAL

DETAIL 1.01B PAVING PATTERNS GRANITE STONE SETTS INTERFACE WITH GRANITE KERB **SCALE 1:10** 

Project WHARF ROAD VIADUCT AND COAL DROPS RAMP KING'S CROSS CENTRAL GENERAL PARTNER LTD

Drawing Title

**DETAILS 1.01A & 1.01B PAVING PATTERNS** 

| Revision                  | Date     |
|---------------------------|----------|
| R00 -                     | 17.01.14 |
| R01 - Annotation amended  | 24 01 14 |
| R02 - Text amended        | 03.06.14 |
| R03 - Annotations updated | 31.03.16 |
| _                         |          |