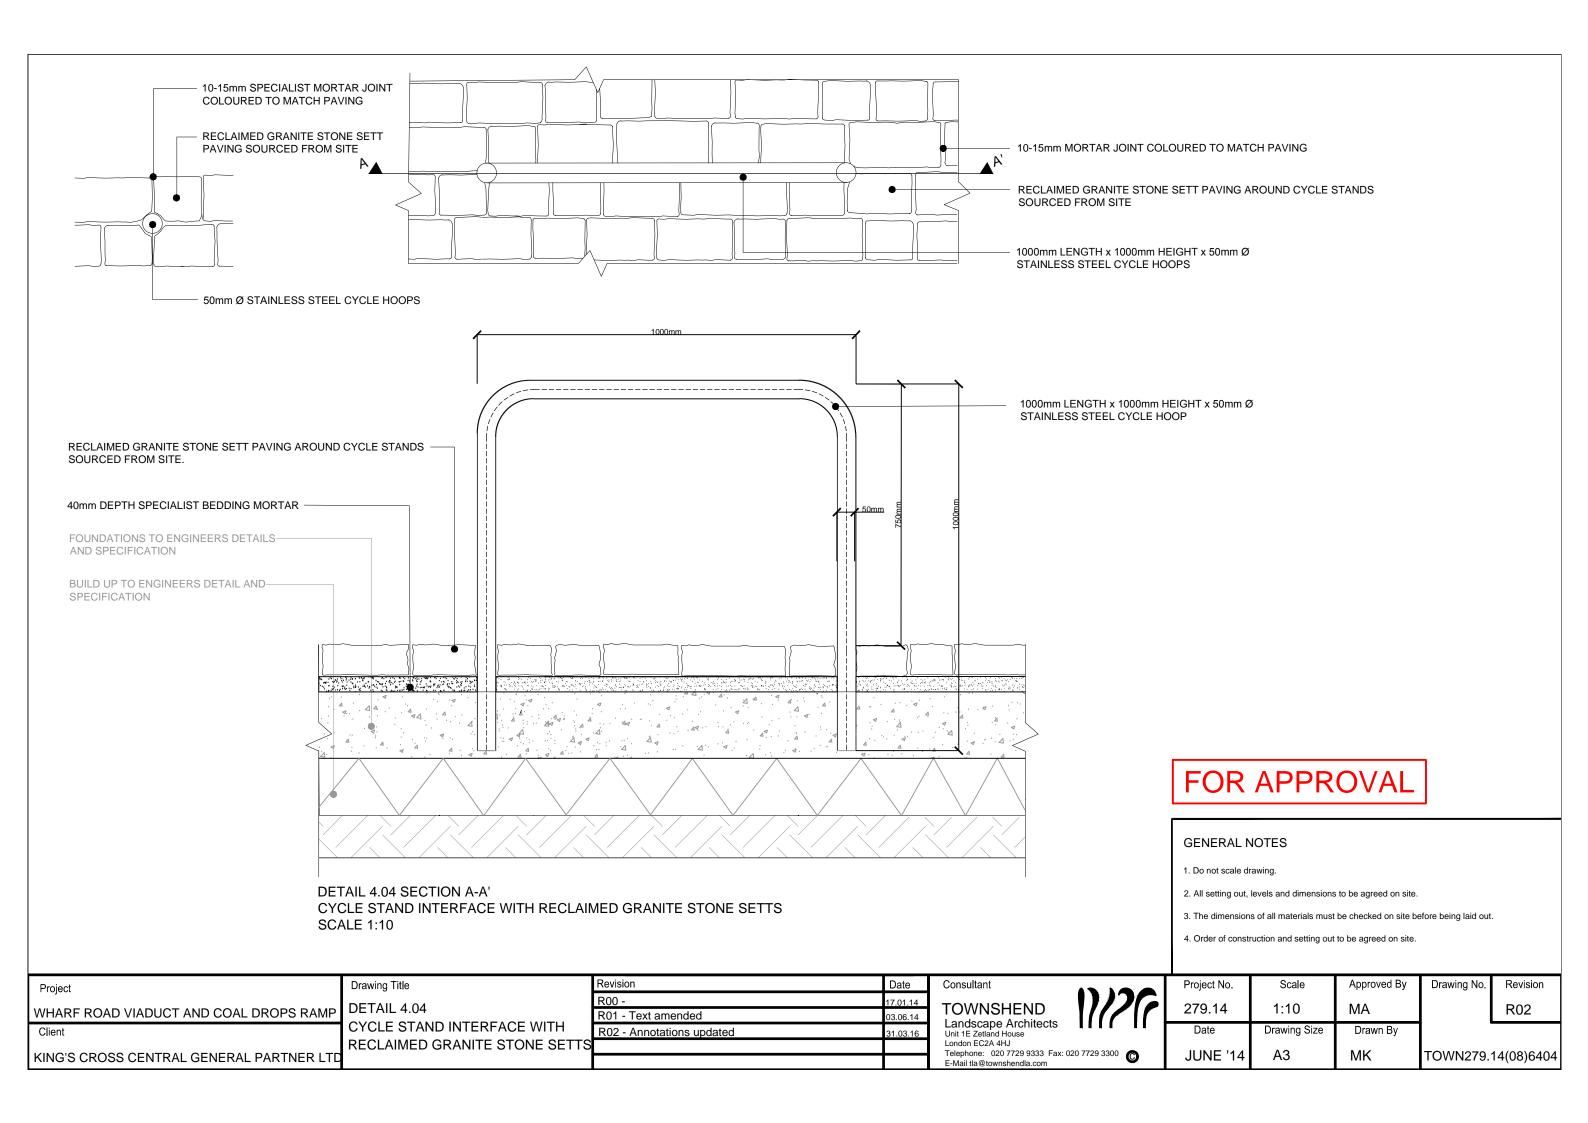

EXISTING CANAL WALL PARAPET STAINLESS STEEL FIXINGS BRICK CLADDING TO MATCH EXISTING BRICKS REINFORCED CONCRETE COLUMN SUPPORTS TO ENGINEERS DETAIL AND SPECIFICATION 10mm MASTIC JOINT COLOURED TO MATCH PAVING 6mm SPECIALIST MORTAR JOINT COLOURED TO MATCH PAVING LENGTHS BETWEEN 200-300mm x 100mm x 75mm DEPTH FINE PICKED GRANITE STONE SETT PAVING 40mm DEPTH SPECIALIST BEDDING MORTAR BUILD UP AS PER ENGINEERS DETAIL AND SPECIFICATION EXISTING REINFORCED CONCRETE FOUNDATION TO ENGINEERS DETAIL AND SPECIFICATION **GUARD LINER TO ENGINEERS** DETAIL AND SPECIFICATION

DETAIL 1.07B **EXISTING PARAPET REINFORCING SECTION SCALE 1:20** 

-EXISTING BRICK PARAPET WALL ALONG CANAL TO BE REINFORCED BY THE ADDITION OF NEW BRICK PIERS ON THE INSIDE FACE AT APPROX 2.5M CENTRES. BRICKS TO MATCH EXISTING