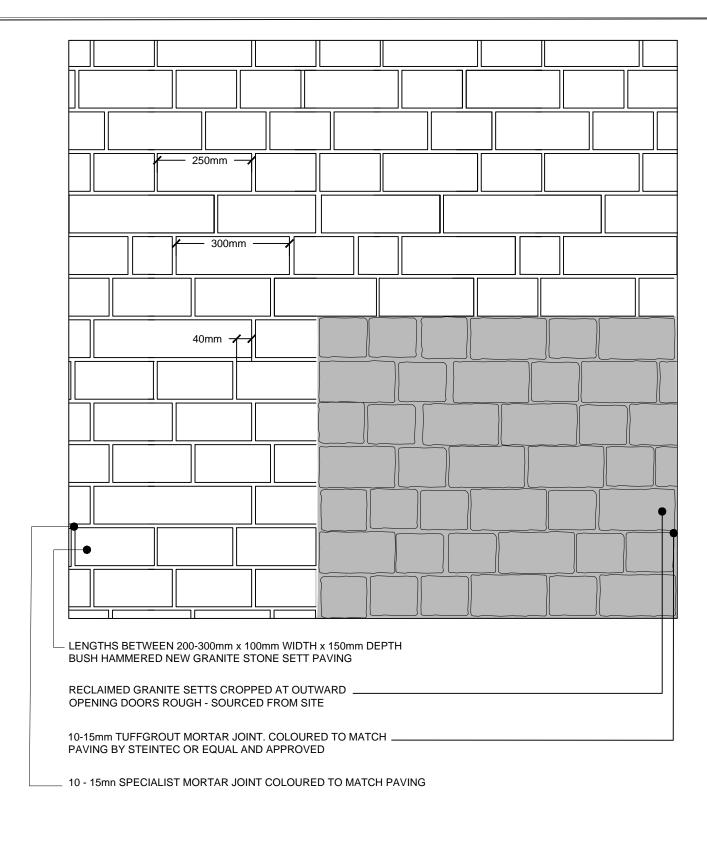

Revision Drawing No. R03 TOWN279.14(08)6102

DETAIL 1.03A MATERIALS INTERFACE GRANITE STONE SETTS INTERFACE WITH GRANITE STONE SETT BANDING **SCALE 1:10** 

**SCALE 1:10** 