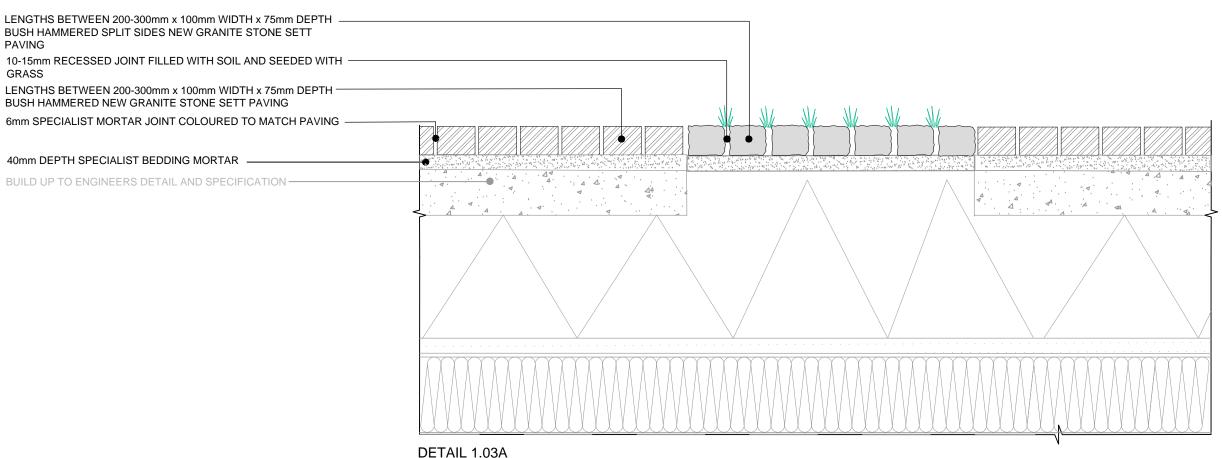

Revision Drawing No. R03 TOWN279.14(08)6102

DETAIL 1.03A MATERIALS INTERFACE GRANITE STONE SETTS INTERFACE WITH GRANITE STONE SETT BANDING **SCALE 1:10** 

**SCALE 1:10** 