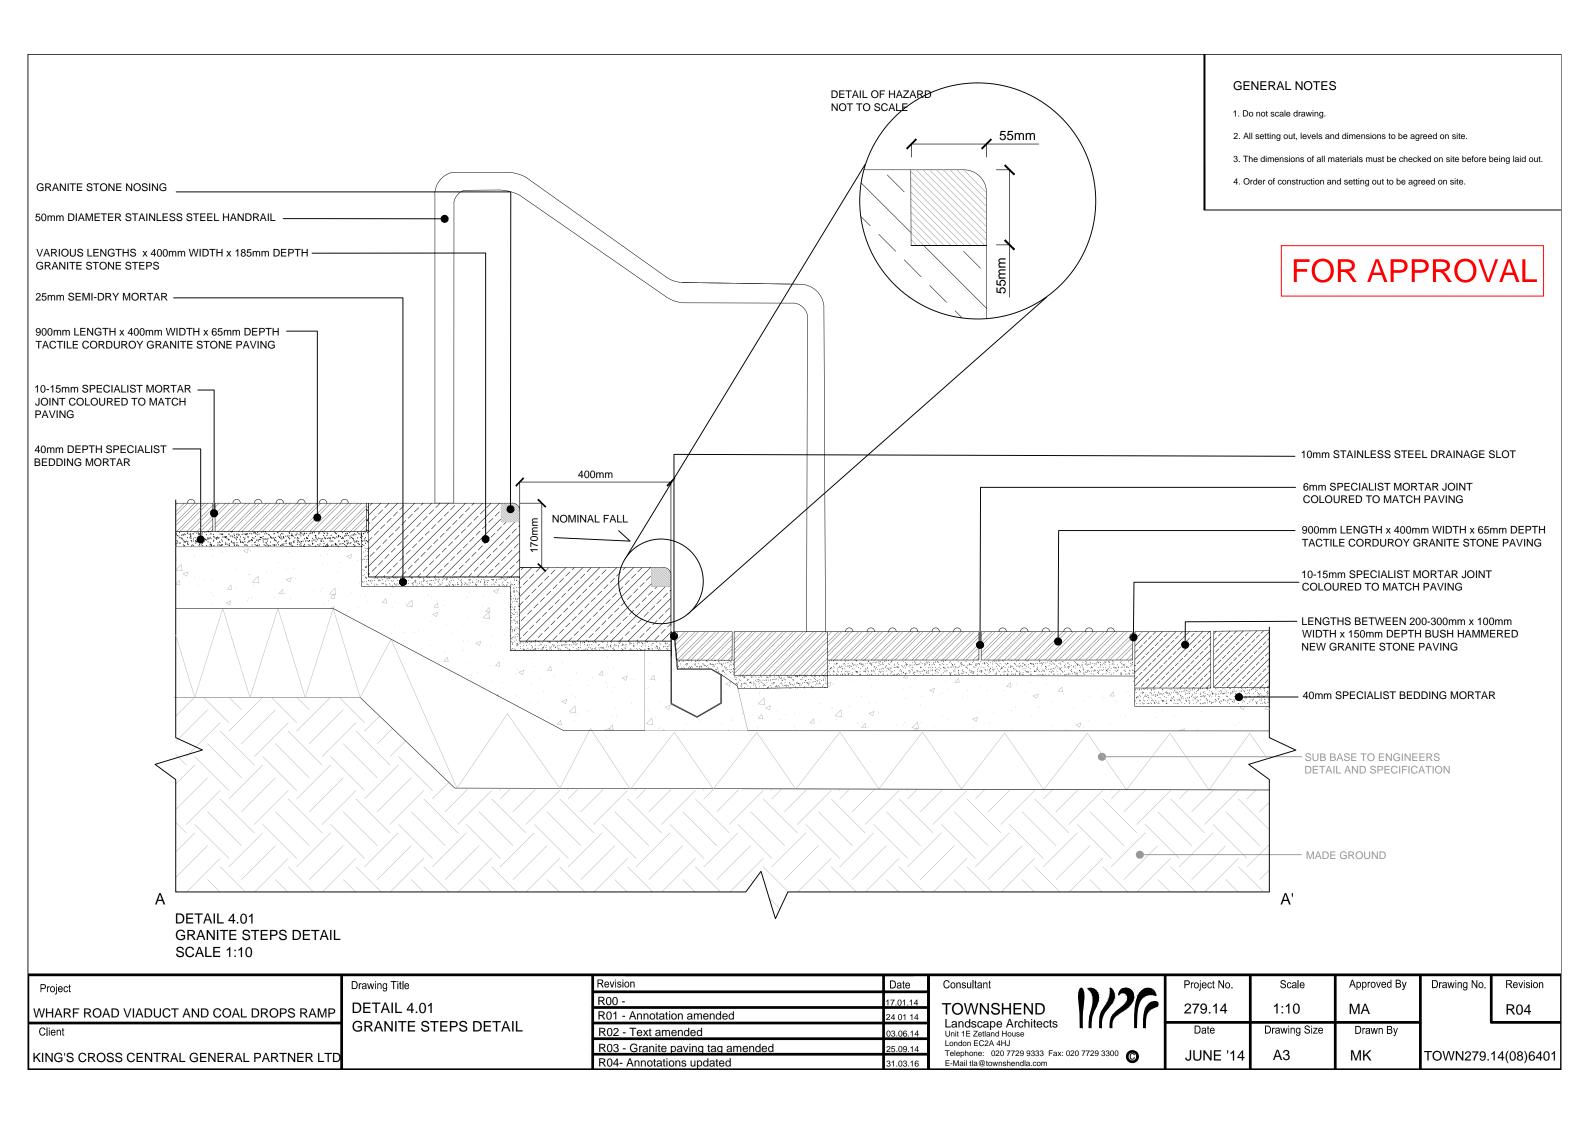

### **GENERAL NOTES** 1. Do not scale drawing. 2. All setting out, levels and dimensions to be agreed on site. LENGTHS BETWEEN 200-300mm x 100mm WIDTH x 75mm DEPTH BUSH HAMMERED NEW GRANITE STONE PAVING 3. The dimensions of all materials must be checked on site before being laid out. 4. Order of construction and setting out to be agreed on site. 6mm SPECIALIST MORTAR JOINT COLOURED TO MATCH PAVING 10mm MASTIC JOINT COLOUR MATCHED TO PAVING SOLID GRANITE STONE SEATING STEPS FOR APPROVAL 25mm 1:3 SEMI DRY MORTAR MIX BED WITH FEBOND SBR OR SIMILAR AND APPROVED FOUNDATION TO ENGINEERS DETAIL AND SPECIFICATION 466mm MASTIC JOINT COLOUR MATCHED TO PAVING LENGTHS BETWEEN 200-300mm x 100mm WIDTH x 150mm DEPTH BUSH HAMMERED NEW GRANITE STONE PAVING 40mm DEPTH SPECIALIST BEDDING MORTAR BUILD UP TO ENGINEERS DETAIL AND SPECIFICATION MADE GROUND DETAIL 4.02 SEATING STEP DETAIL **SCALE 1:10** Revision Drawing Title Date Consultant Project No. Scale Approved By R00 -17.01.14 DETAIL 4.02 **TOWNSHEND** 279.14 1:10 MA WHARF ROAD VIADUCT AND COAL DROPS RAMP R01 - Annotation amended 03.06.14 Landscape Architects Unit 1E Zetland House SEATING STEP DETAIL