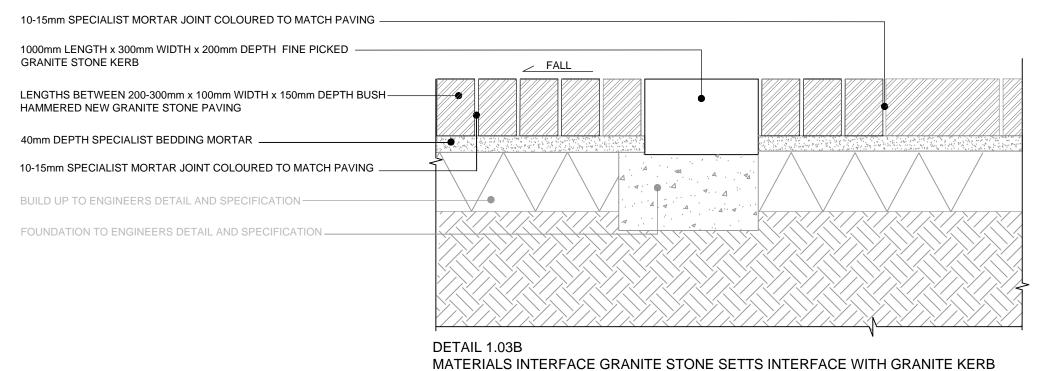

Revision Drawing No. R03 TOWN279.14(08)6102

DETAIL 1.03A MATERIALS INTERFACE GRANITE STONE SETTS INTERFACE WITH GRANITE STONE SETT BANDING **SCALE 1:10** 

**SCALE 1:10** 