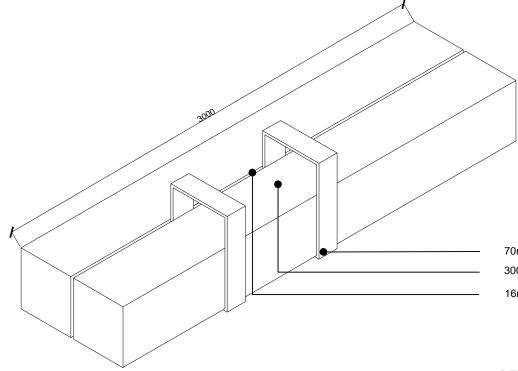

FOR APPROVAL

70mm WIDTH x 15mm THICKNESS STAINLESS STEEL ARMREST 3000mm LENGTH x 322mm WIDTH x 400mm DEPTH TIMBER BEAMS 16mm GAP BETWEEN TIMBER BEAMS

Revision

R02

TOWN279.14(08)6403

Drawing No.

DETAIL 4.03C TIMBER BENCH AXON **SCALE 1:25** 