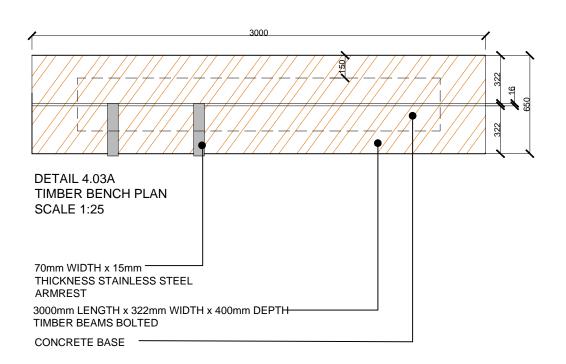

DETAIL 4.03B TIMBER BENCH ELEVATION SCALE 1:25

LOCATION PLAN SCALE 1:100

FOR APPROVAL

70mm WIDTH x 15mm THICKNESS STAINLESS STEEL ARMREST 3000mm LENGTH x 322mm WIDTH x 400mm DEPTH TIMBER BEAMS 16mm GAP BETWEEN TIMBER BEAMS

Revision

R02

TOWN279.14(08)6403

Drawing No.

DETAIL 4.03C TIMBER BENCH AXON **SCALE 1:25** 

Drawing Title

DETAIL 4.03 TIMBER BENCH DETAIL

| Revision                      | Date     |
|-------------------------------|----------|
| R00 - Planning Issue          | 17.01.14 |
| R01 - Detail updated          | 03.06.14 |
| R02 - Reissued without change | 31.03.16 |
|                               |          |
|                               |          |