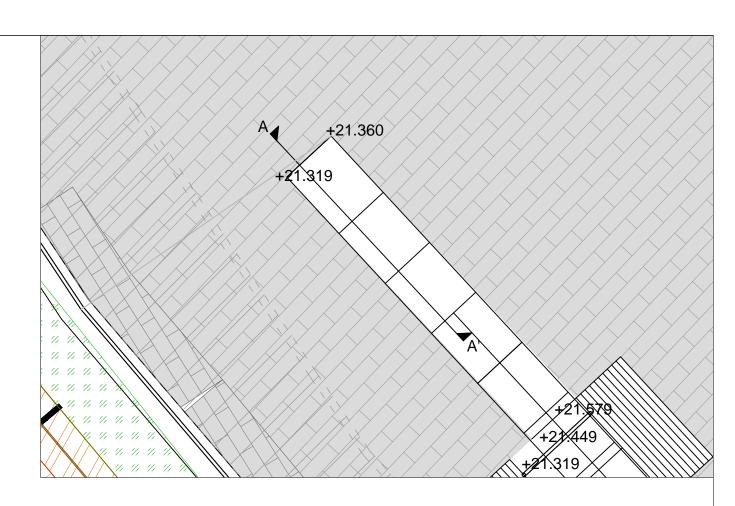

FOR APPROVAL

LOCATION PLAN SCALE 1:50

Project

FISH + COAL & THE VIADUCT LANDSCAPE

Client

KXC GENERAL PARTNER LTD

Drawing Title

DETAIL 4.05 BESPOKE BENCH DETAIL