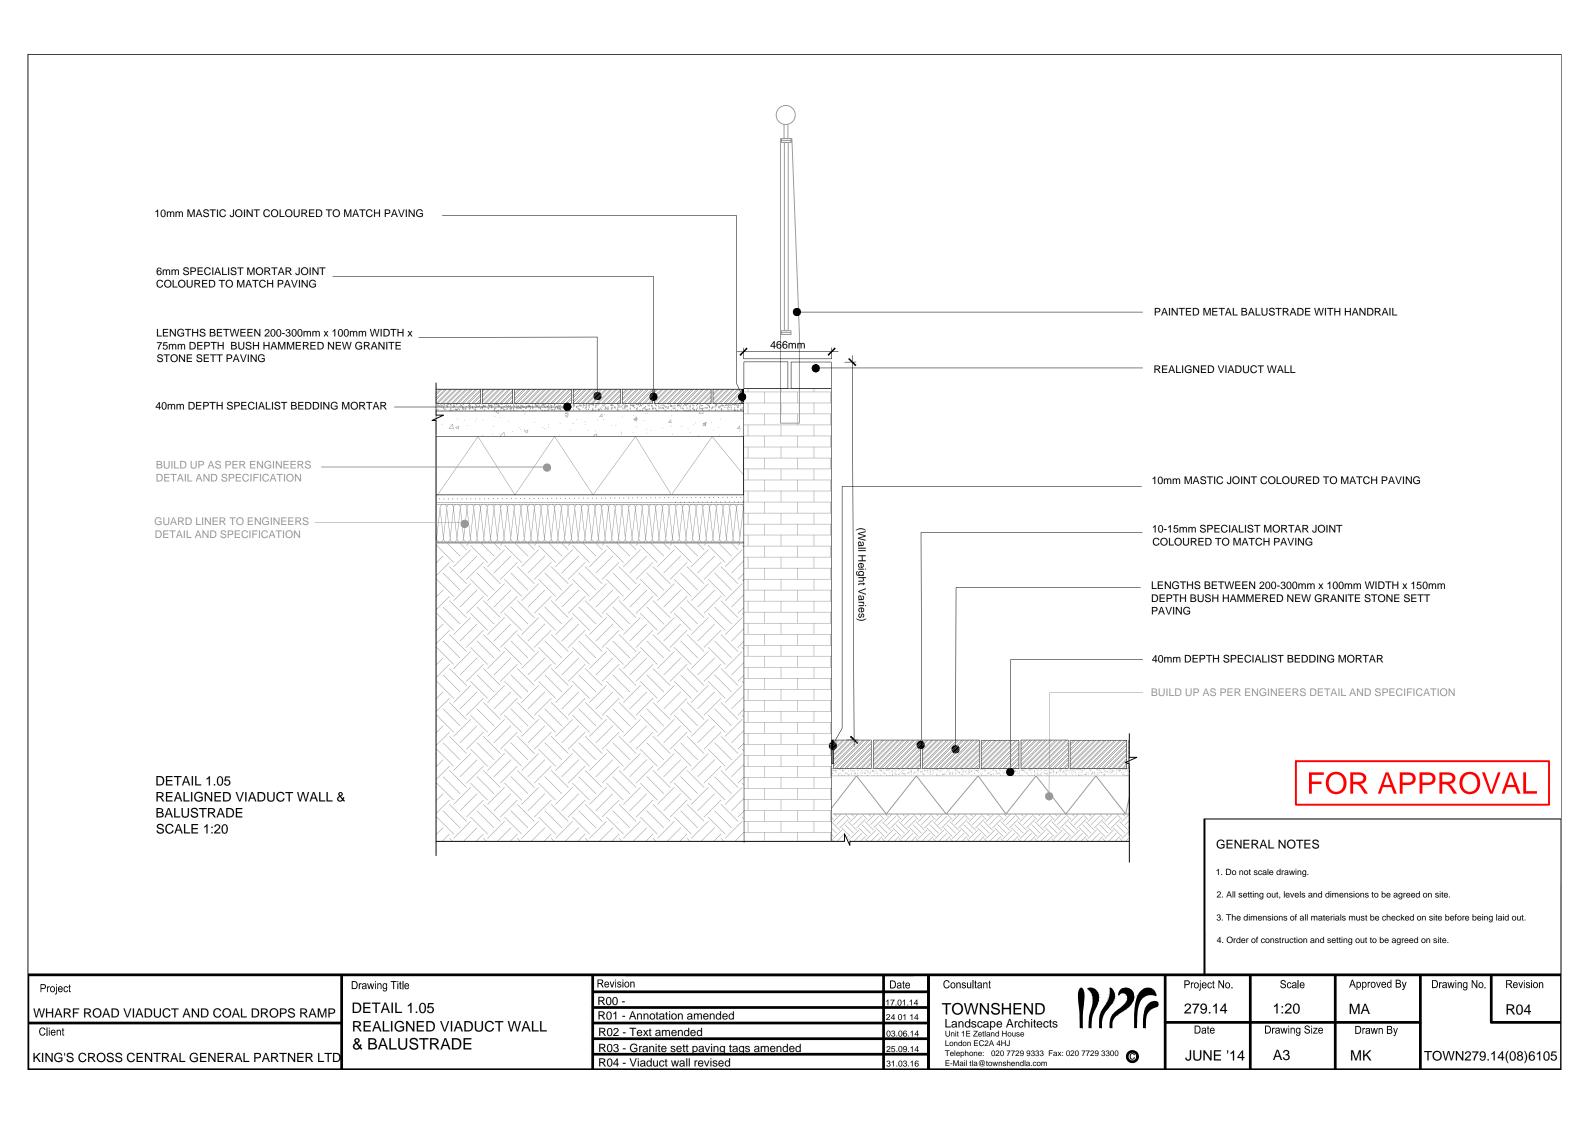

| 17.01.14 |
| R01 - Kerb detail amended              | 24 01 14 |
| R02 - Text amended                     | 03.06.14 |
| R03 - Granite sett paving tags amended | 25.09.14 |
| R04 - Annotations updated              | 31.03.16 |

Consultant **TOWNSHEND** Landscape Architects
Unit 1E Zetland House London EC2A 4HJ Telephone: 020 7729 9333 Fax: 020 7729 3300 C

| 17/26 |   |
|-------|---|
|       |   |
|       | ı |

| Project No. | Scale        | Approved By | Drawing No. | Revision   |
|-------------|--------------|-------------|-------------|------------|
| 279.14      | 1:10         | MA          |             | R04        |
| Date        | Drawing Size | Drawn By    | '           |            |
| JUNE '14    | A3           | MK          | TOWN279.    | 14(08)6104 |







EXISTING CANAL WALL PARAPET STAINLESS STEEL FIXINGS BRICK CLADDING TO MATCH EXISTING BRICKS REINFORCED CONCRETE COLUMN SUPPORTS TO ENGINEERS DETAIL AND SPECIFICATION 10mm MASTIC JOINT COLOURED TO MATCH PAVING 6mm SPECIALIST MORTAR JOINT COLOURED TO MATCH PAVING LENGTHS BETWEEN 200-300mm x 100mm x 75mm DEPTH FINE PICKED GRANITE STONE SETT PAVING 40mm DEPTH SPECIALIST BEDDING MORTAR BUILD UP AS PER ENGINEERS DETAIL AND SPECIFICATION EXISTING REINFORCED CONCRETE FOUNDATION TO ENGINEERS DETAIL AND SPECIFICATION **GUARD LINER TO ENGINEERS** DETAIL AND SPECIFICATION

DETAIL 1.07B **EXISTING PARAPET REINFORCING SECTION SCALE 1:20** 

-EXISTING BRICK PARAPET WALL ALONG CANAL TO BE REINFORCED BY THE ADDITION OF NEW BRICK PIERS ON THE INSIDE FACE AT APPROX 2.5M CENTRES. BRICKS TO MATCH EXISTIN