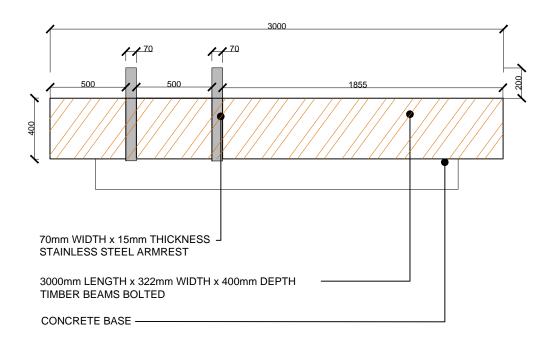

DETAIL 4.03B TIMBER BENCH ELEVATION SCALE 1:25

LOCATION PLAN SCALE 1:100

FOR APPROVAL

70mm WIDTH x 15mm THICKNESS STAINLESS STEEL ARMREST 3000mm LENGTH x 322mm WIDTH x 400mm DEPTH TIMBER BEAMS 16mm GAP BETWEEN TIMBER BEAMS

Revision

R02

TOWN279.14(08)6403

Drawing No.

DETAIL 4.03C TIMBER BENCH AXON **SCALE 1:25** 

| Project                                  |
|------------------------------------------|
| WHARF ROAD VIADUCT AND COAL DROPS RAMP   |
| Client                                   |
| KING'S CROSS CENTRAL GENERAL PARTNER LTD |

Drawing Title

DETAIL 4.03 TIMBER BENCH DETAIL

| Revision                      | Date     |
|-------------------------------|----------|
| R00 - Planning Issue          | 17.01.14 |
| R01 - Detail updated          | 03.06.14 |
| R02 - Reissued without change | 31.03.16 |
|                               |          |
|                               |          |