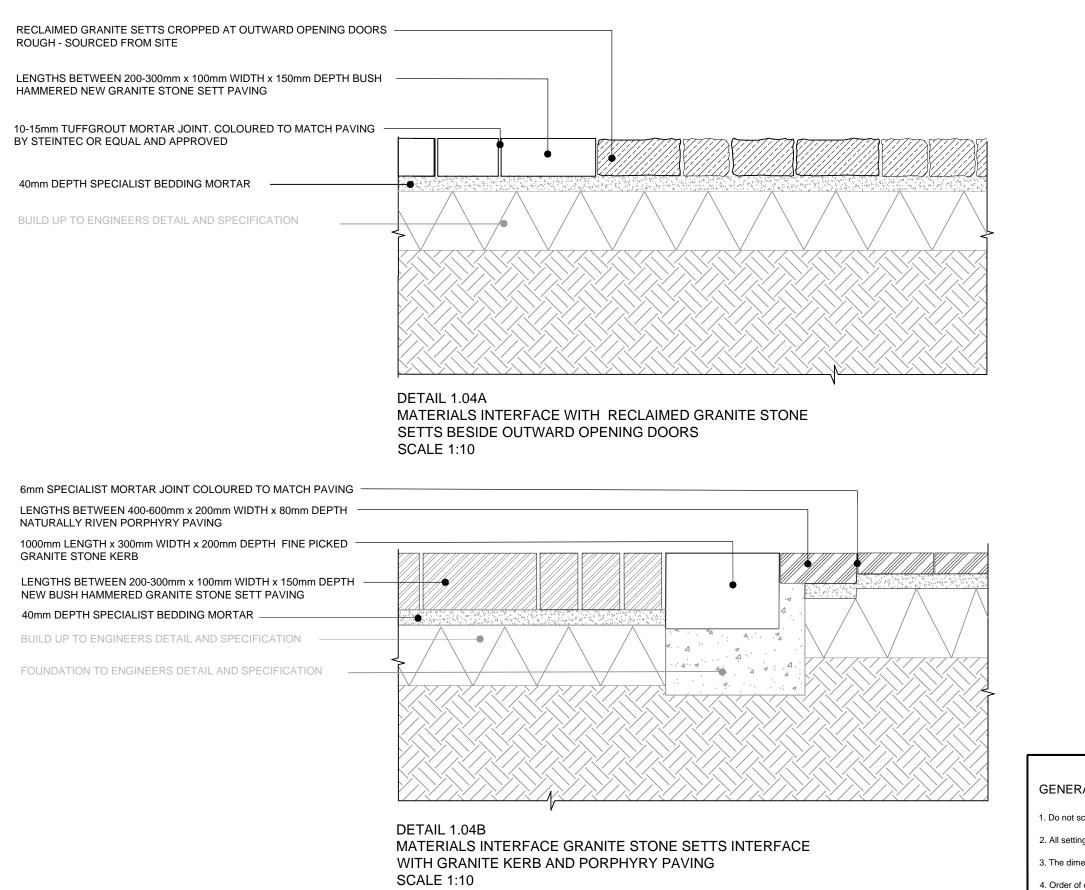

Project WHARF ROAD VIADUCT AND COAL DROPS RAMP KING'S CROSS CENTRAL GENERAL PARTNER LTD

Drawing Title

**DETAILS 1.04 A AND 1.04 B** MATERIALS INTERACE DETAILS

| Revision                               | Date     |
|----------------------------------------|----------|
| R00 -                                  | 17.01.14 |
| R01 - Kerb detail amended              | 24 01 14 |
| R02 - Text amended                     | 03.06.14 |
| R03 - Granite sett paving tags amended | 25.09.14 |
| R04 - Annotations updated              | 31.03.16 |