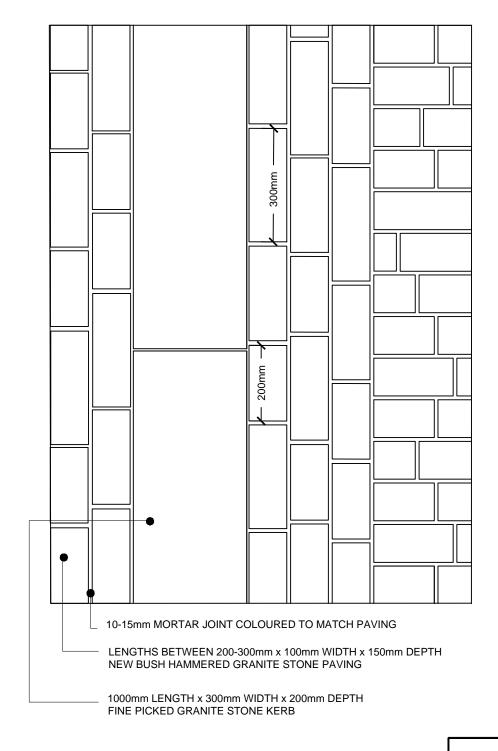

Drawing No. Revision R03

TOWN279.14(08)6101

DETAIL 1.02A **PAVING PATTERNS GRANITE STONE SETTS INTERFACE** SCALE 1:10

# — 300mm 250mm - 250mm - 300mm 40mm -• LENGTHS BETWEEN 200-300mm x 100mm WIDTH x 150mm DEPTH BUSH HAMMERED NEW GRANITE STONE SETT PAVING 1000mm LENGTH x 300mm WIDTH x 200mm DEPTH FINE PICKED GRANITE STONE KERB 6mm SPECIALIST MORTAR JOINT COLOURED TO MATCH LENGTHS BETWEEN 400-600mm x 200mm WIDTH x 55mm DEPTH NATURALLY RIVEN PORPHYRY PAVING

DETAIL 1.02B **PAVING PATTERNS** GRANITE STONE SETTS INTERFACE WITH GRANITE KERB AND PORPHYRY PAVING

10 - 15mn SPECIALIST MORTAR JOINT COLOURED TO

MATCH PAVING

SCALE 1:10