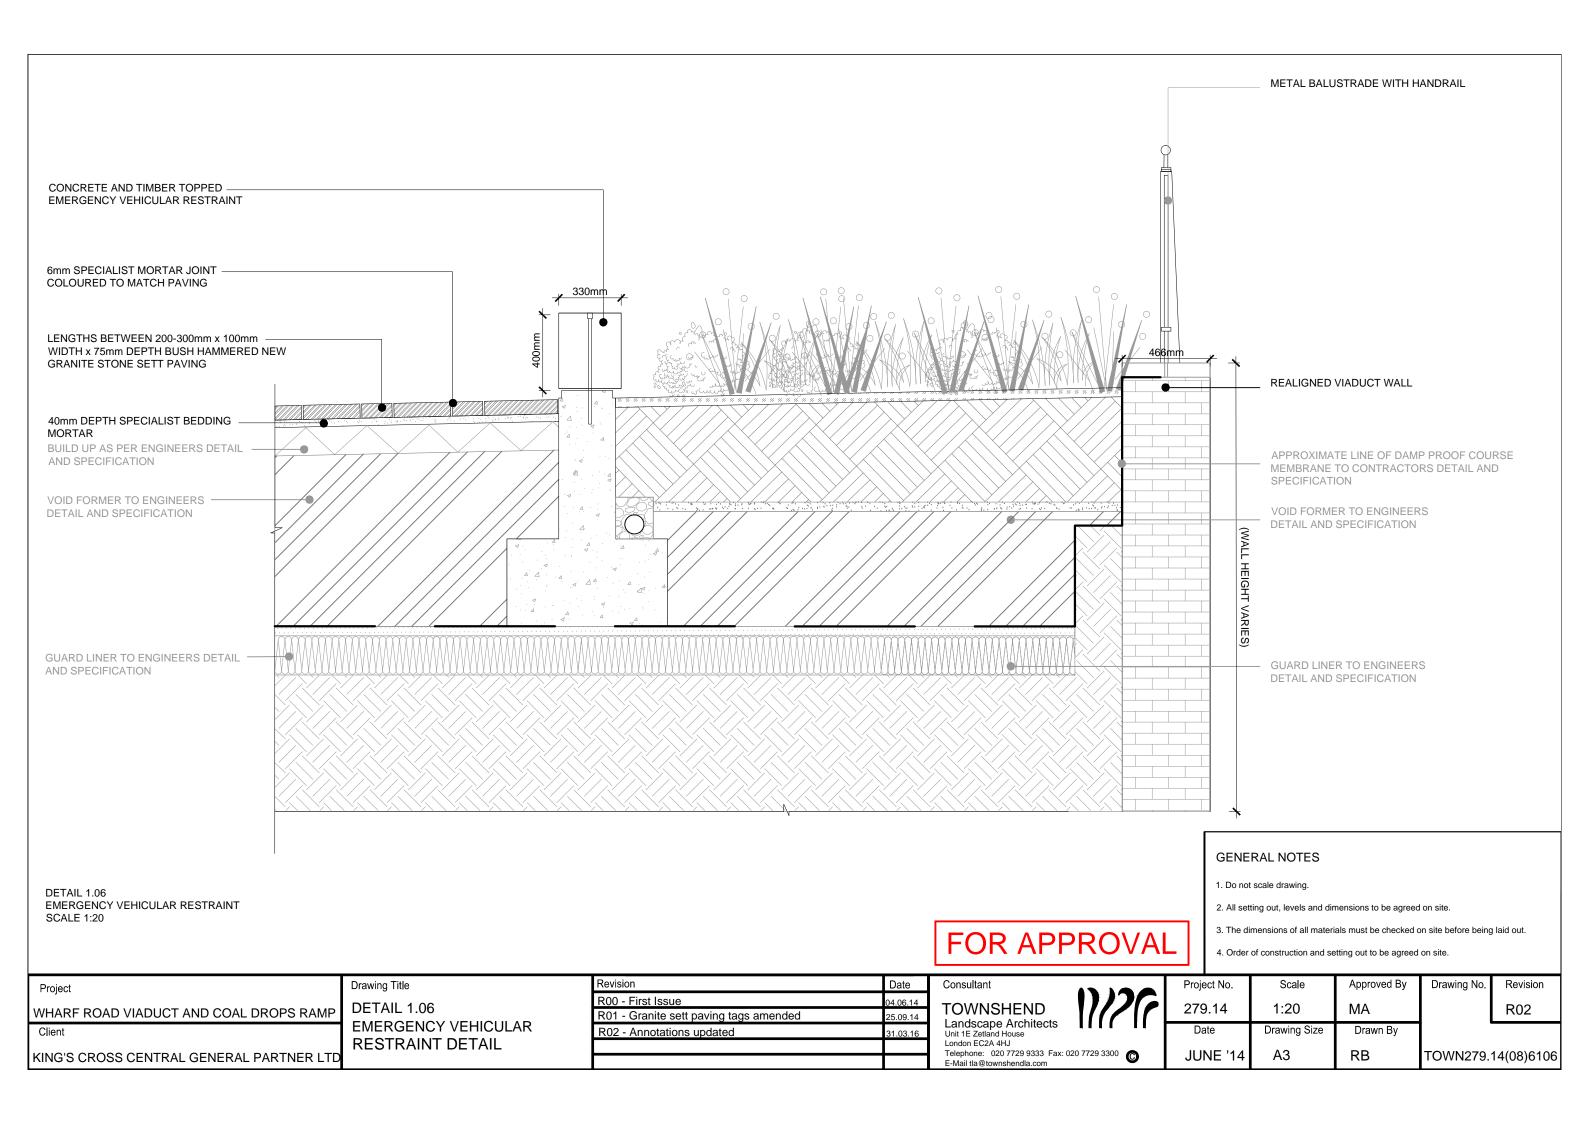

| 17.01.14 |
| R01 - Kerb detail amended              | 24 01 14 |
| R02 - Text amended                     | 03.06.14 |
| R03 - Granite sett paving tags amended | 25.09.14 |
| R04 - Annotations updated              | 31.03.16 |

Consultant **TOWNSHEND** Landscape Architects
Unit 1E Zetland House London EC2A 4HJ Telephone: 020 7729 9333 Fax: 020 7729 3300 C

| 17/26 |   |
|-------|---|
|       |   |
|       | ı |

| Project No. | Scale        | Approved By | Drawing No. | Revision   |
|-------------|--------------|-------------|-------------|------------|
| 279.14      | 1:10         | MA          |             | R04        |
| Date        | Drawing Size | Drawn By    | '           |            |
| JUNE '14    | A3           | MK          | TOWN279.    | 14(08)6104 |







EXISTING CANAL WALL PARAPET STAINLESS STEEL FIXINGS BRICK CLADDING TO MATCH EXISTING BRICKS REINFORCED CONCRETE COLUMN SUPPORTS TO ENGINEERS DETAIL AND SPECIFICATION 10mm MASTIC JOINT COLOURED TO MATCH PAVING 6mm SPECIALIST MORTAR JOINT COLOURED TO MATCH PAVING LENGTHS BETWEEN 200-300mm x 100mm x 75mm DEPTH FINE PICKED GRANITE STONE SETT PAVING 40mm DEPTH SPECIALIST BEDDING MORTAR BUILD UP AS PER ENGINEERS DETAIL AND SPECIFICATION EXISTING REINFORCED CONCRETE FOUNDATION TO ENGINEERS DETAIL AND SPECIFICATION **GUARD LINER TO ENGINEERS** DETAIL AND SPECIFICATION

DETAIL 1.07B **EXISTING PARAPET REINFORCING SECTION SCALE 1:20** 

-EXISTING BRICK PARAPET WALL ALONG CANAL TO BE REINFORCED BY THE ADDITION OF NEW BRICK PIERS ON THE INSIDE FACE AT APPROX 2.5M CENTRES. BRICKS TO MATCH EXISTING