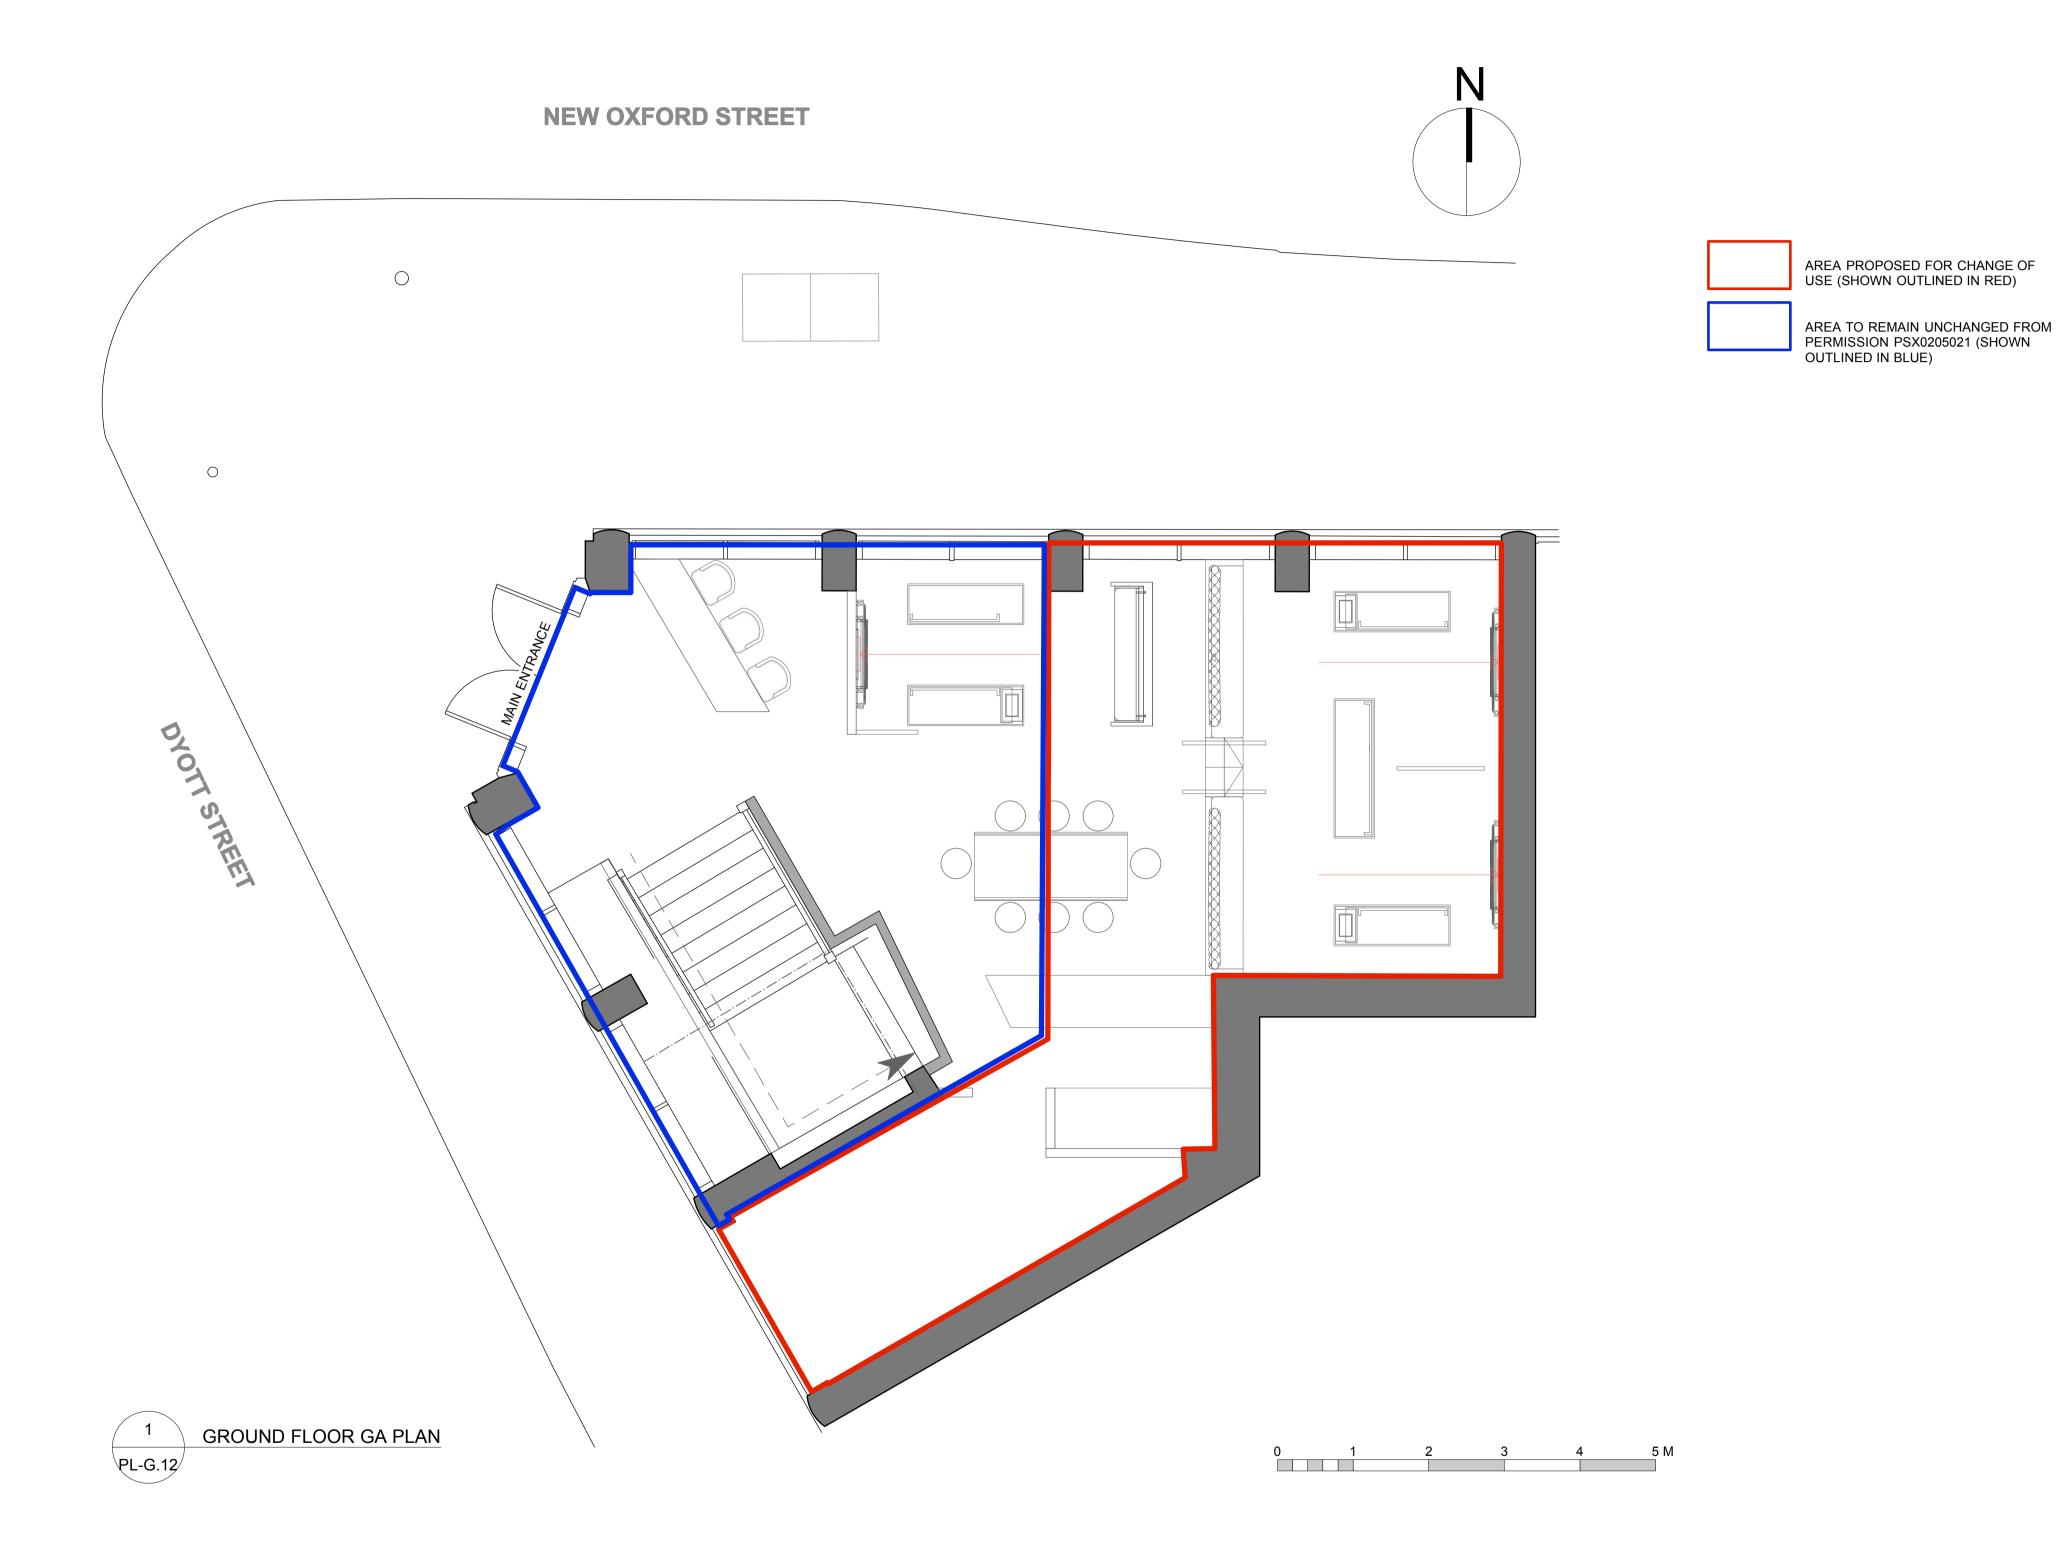

## **PLANNING**

CLIENT

STEVE MOORE

PROJECT:
92 FLIGHT CLUB OXFORD ST

DATE: | DRAWN: | CHECKED: | SCALE: | 16.05.16 | JOF | AE | 1:100@A3

TITI E:

GROUND FLOOR PROPOSED PLAN
PLANNING CONSENT

392-PL-G-12