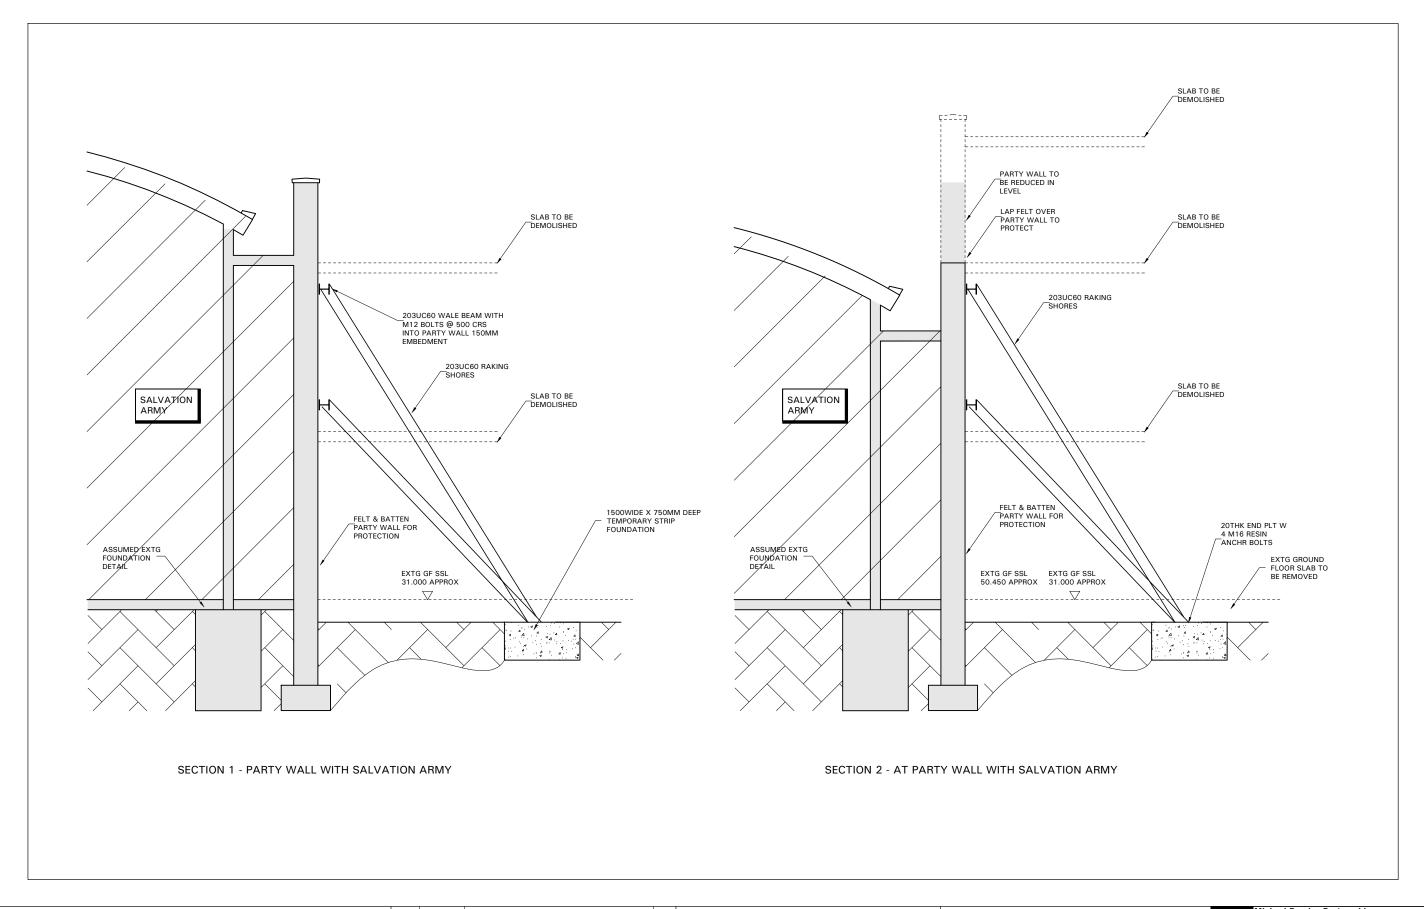

|             |                      | MARINES ICES HAVERSTOCK HILL LONDON |        |            |         | DEMOLITION TEMPORARY WORKS SALVATION ARMY |          | MBP Michael Barclay Partnership  consulting engineers  105-109 Strand |
|-------------|----------------------|-------------------------------------|--------|------------|---------|-------------------------------------------|----------|-----------------------------------------------------------------------|
|             |                      | Scale                               | Date   | Ву         | Checked | Drawing Number                            | Revision | London WC2R 0AA                                                       |
|             |                      | 1:75                                | MAY 16 | AJB        | -       |                                           |          | T 020 7240 1191 F 020 7240 2241                                       |
| P1 06/05/16 | PRELIMINARY ISSUE ?? | PRELIMINARY                         |        | 6700 / 301 | P1      | E london@mbp-uk.com                       |          |                                                                       |
| Rev Date    | Description By       |                                     |        |            |         |                                           |          | www.mbp-uk.com                                                        |