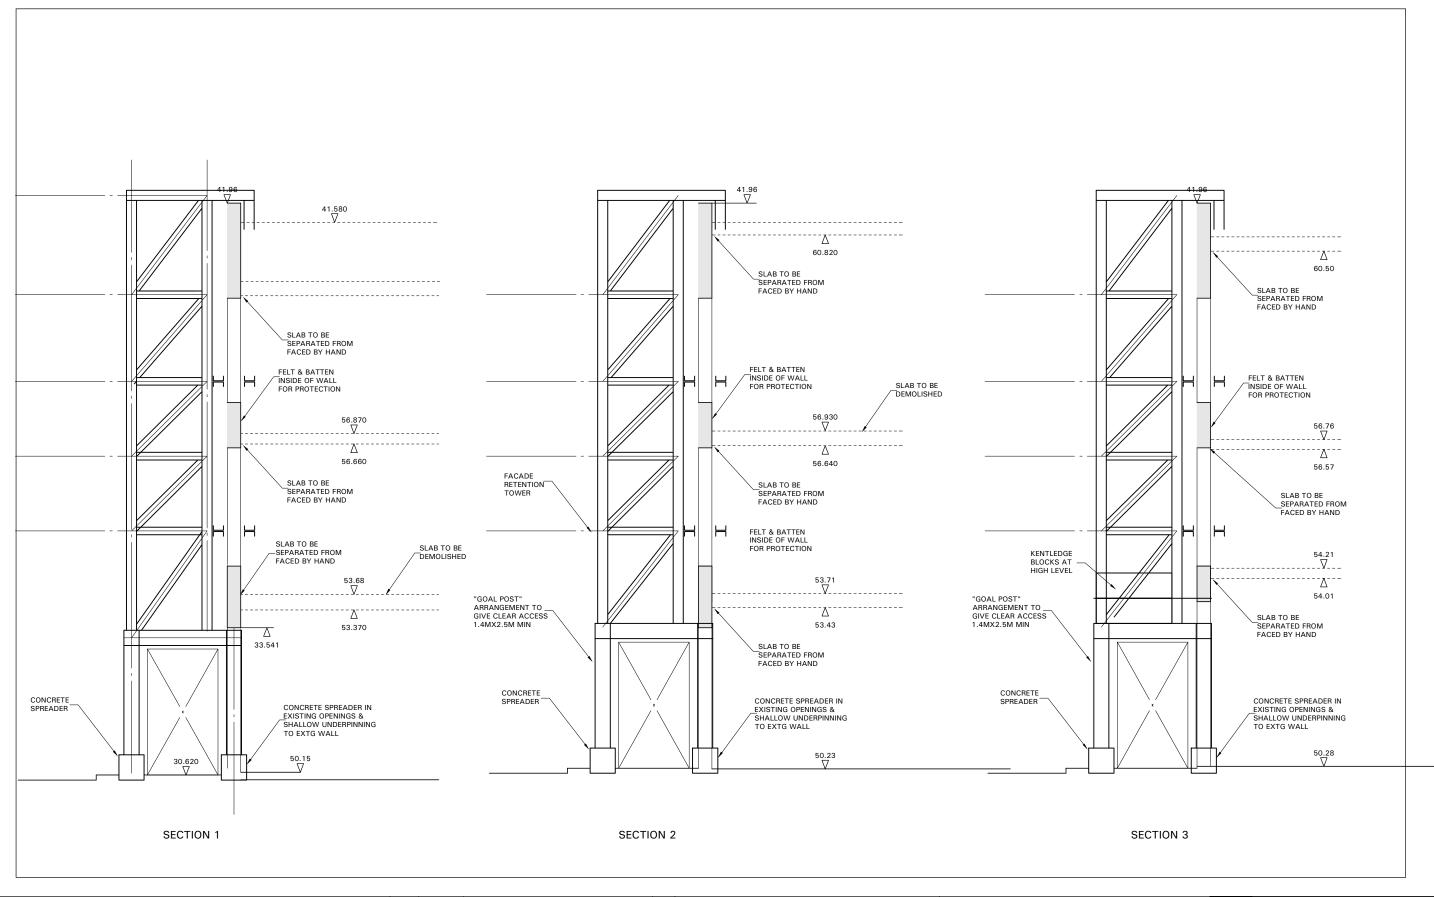

|                                                                                                    |       |                                                        |     | MARINES ICES HAVERSTOCK HILL LONDON |    |            | Title DEMOLITION TEMPORARY WORKS FACADE RETENTION SHT 2 |                 |                                           | MBP Michael Barclay Partnership  consulting engineers  105-109 Strand  London WC2R OAA |                       |                  |                                  |
|----------------------------------------------------------------------------------------------------|-------|--------------------------------------------------------|-----|-------------------------------------|----|------------|---------------------------------------------------------|-----------------|-------------------------------------------|----------------------------------------------------------------------------------------|-----------------------|------------------|----------------------------------|
| ļ                                                                                                  |       |                                                        |     | Scale                               |    | Date       | Ву                                                      | Checked         | Drawing Number                            |                                                                                        | Revision              | Londo            | 1 WC2R 0AA                       |
| ļ                                                                                                  |       |                                                        |     | 1.75                                |    | MAY 16     | AJB                                                     | '_              |                                           |                                                                                        | '                     | <b>T</b> 020     | 7240 1191 <b>F</b> 020 7240 2241 |
| ļ                                                                                                  | P2    | 13/05/16 PRELIMINARY ISSUE                             | ??  | 1.70                                |    | 1417 (1 10 | 7.00                                                    |                 |                                           |                                                                                        | DΩ                    |                  |                                  |
| Ţ                                                                                                  | P1    | 06/05/16 PRELIMINARY ISSUE                             | ??  | Status                              | חו |            | U A DV                                                  |                 | 6700 / 303                                |                                                                                        | P2                    | E lond           | don@mbp-uk.com                   |
|                                                                                                    | Rev   | Date Description                                       | Ву  | PRELIMINARY                         |    |            |                                                         |                 |                                           | n.www                                                                                  | mbp-uk.com            |                  |                                  |
| I Barclay Partnership LLP is a Limited Liability Partnership registered in England and Wales - Reg | No OC | 325164 - Registered address 105-109 Strand London WC2F | OAA | ١.                                  |    |            | Copyrigl                                                | ht Michael Bard | lay Partnership LLP © All rights describe | d in chapter                                                                           | IV of the Copyright D | esigns and Pater | its Act 1988 have been generally |