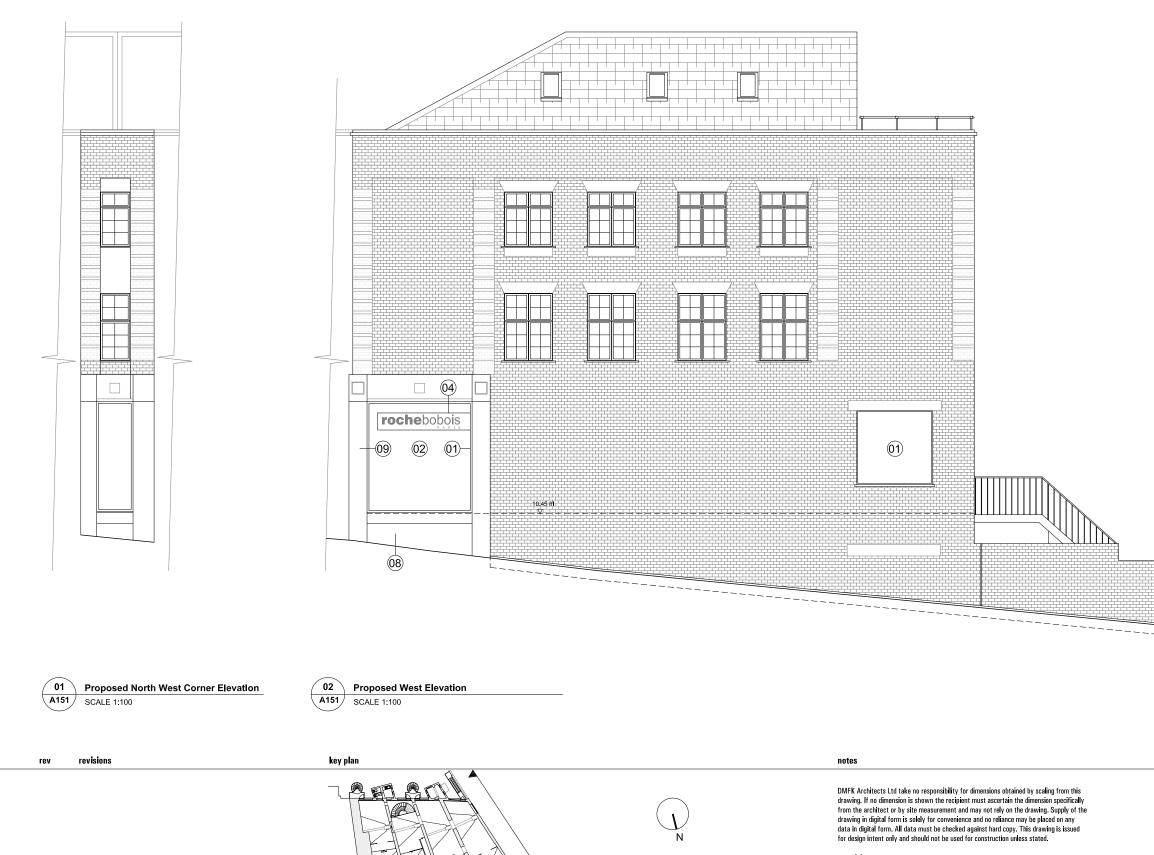

# DE METZ FORBES KNIGHT ARCHITECTS

the old library 119 cholmley gardens london nw6 1aa t 020 7435 1144 f 020 7435 0884 mail info@dmfk.co.uk drawing title 

| project                            |             | urawing title                                          |                |        |
|------------------------------------|-------------|--------------------------------------------------------|----------------|--------|
| ROCHE BOBOIS<br>Finchley Road 2016 |             | Proposed Elevations<br>North and North West Elevations |                |        |
| client                             | scale at A1 | scale at A3                                            | drawn          | date   |
| Roche Bobois                       | project no. | 1:100<br>drawing no.                                   | JP<br>revision | APR 16 |
|                                    | 2051        | A151                                                   | -              |        |

5

copyright This drawing is the property of dMFK Architects kd. No disclosure or copy of it may be made without the written permission of dMFK Architects kd.

- 01
- New full height glazing New frameless glass door PPC aluminium 02
- New framed glazed shop front 03
- Existing painted timber windows replaced to 04 match existing on G and LG floors
- 05 Existing roof finish replaced with single ply
- membrane All rainwater gutters replaced in black PVC Existing SVPs made good/replaced as 06
- 07 necessary
- All existing brickwork repointed Existing escape stair removed New entrance bridge 80
- 09
- 10

ht: 1990

- 11 Existing render stall riser made good
- New painted external grade door and overpanel to residential accommodation above 12