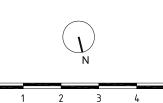

5

copyright This drawing is the property of dMFK Architects kd. No disclosure or copy of it may be made without the written permission of dMFK Architects kd.

- 01
- New full height glazing New frameless glass door PPC aluminium 02
- New framed glazed shop front 03
- Existing painted timber windows replaced to 04 match existing on G and LG floors
- 05 Existing roof finish replaced with single ply
- membrane All rainwater gutters replaced in black PVC Existing SVPs made good/replaced as 06
- 07 necessary
- All existing brickwork repointed Existing escape stair removed New entrance bridge 80
- 09
- 10

ht: 1990

- 11 Existing render stall riser made good
- New painted external grade door and overpanel to residential accommodation above 12

copyright This drawing is the property of dMFK Architects kd. No disclosure or copy of it may be made without the written permission of dMFK Architects kd.

| the old library 119 cholmley garden | ıs london nw6 1aa t |                        |                | T ARCHITECT<br>ail info@dmfk.co. |
|-------------------------------------|---------------------|------------------------|----------------|----------------------------------|
| project                             |                     | drawing title          |                |                                  |
| ROCHE BOBOIS<br>Finchley Road 2016  |                     | Proposed<br>Ground Fle |                |                                  |
| client                              | scale at A1         | scale at A3            | drawn          | date                             |
| Roche Bobois                        | project no.         | 1:100<br>drawing no    | JP<br>revision | APR 16                           |
|                                     | 2051                | A101                   | -              |                                  |