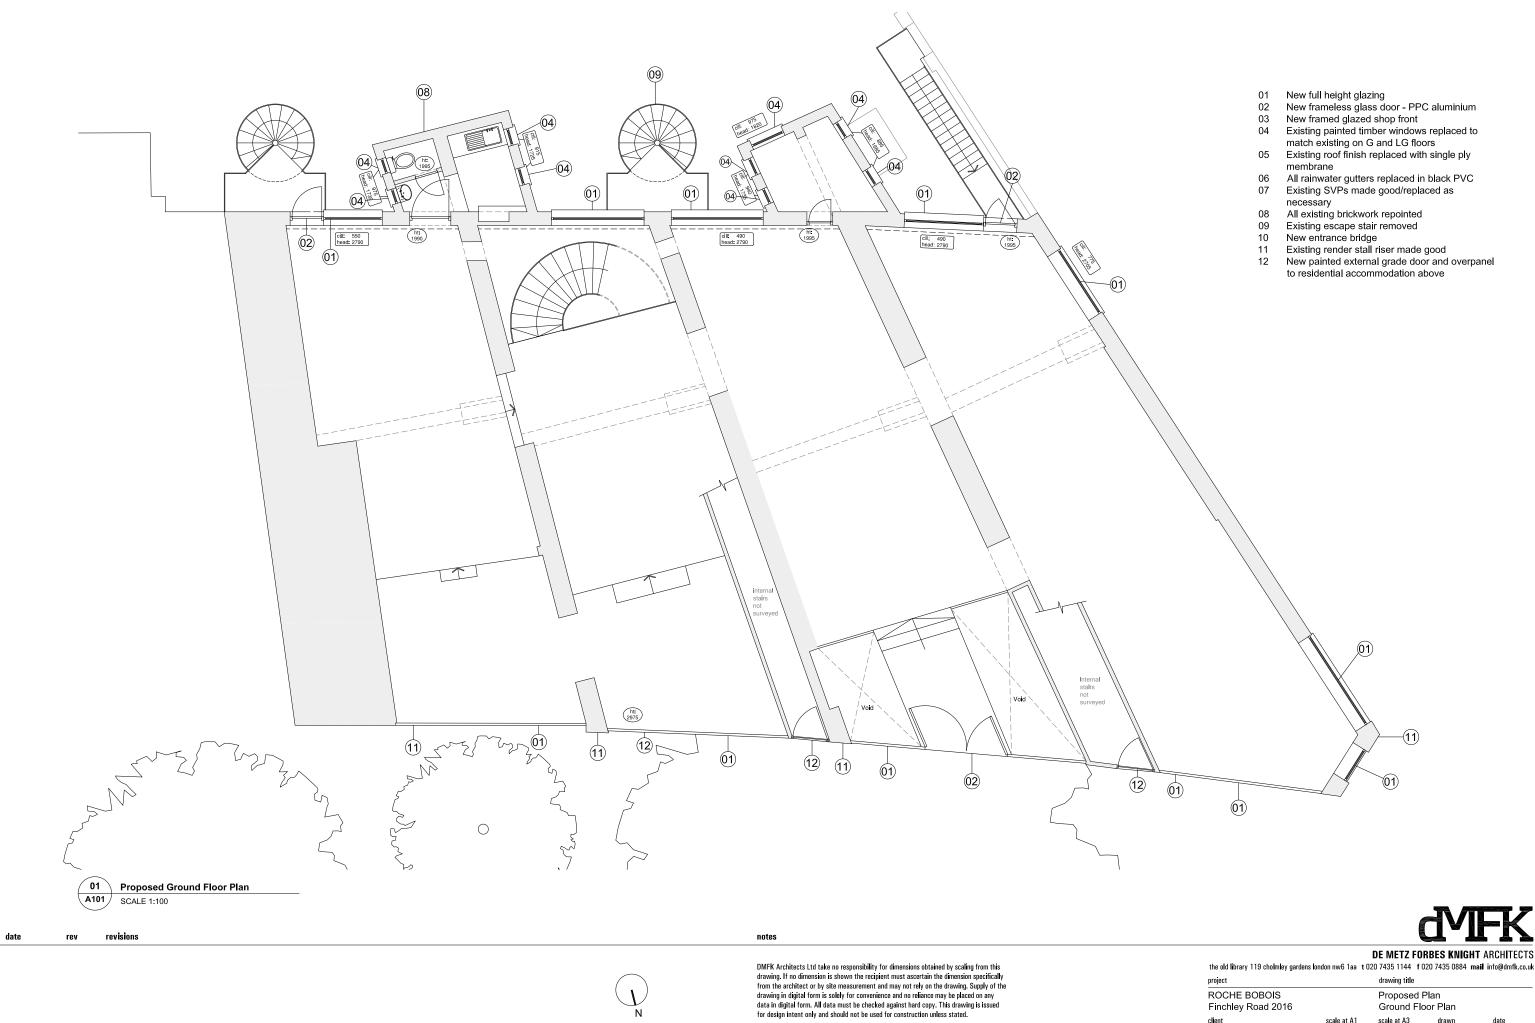

### Key

- New shop front in PPC aluminium 01
- 02
- New clear glazing New signage letters with internal illumination 03
- 04
- New signage panel in black PPC finish New full height framed glass door 05
- 06 New PPC cladding to base of shop front to match fascia
- 07
- Existing signage shown dotted New PPC finish to stall riser 80
- 09 Existing render to ground floor
- redecorated colour to match existing 10 New painted external grade door and overpanel

## DE METZ FORBES KNIGHT ARCHITECTS

revision

-

drawing title Proposed Elevation South Front Elevation scale at A3 drawn date APR 16 JP

A150

2051

0

1