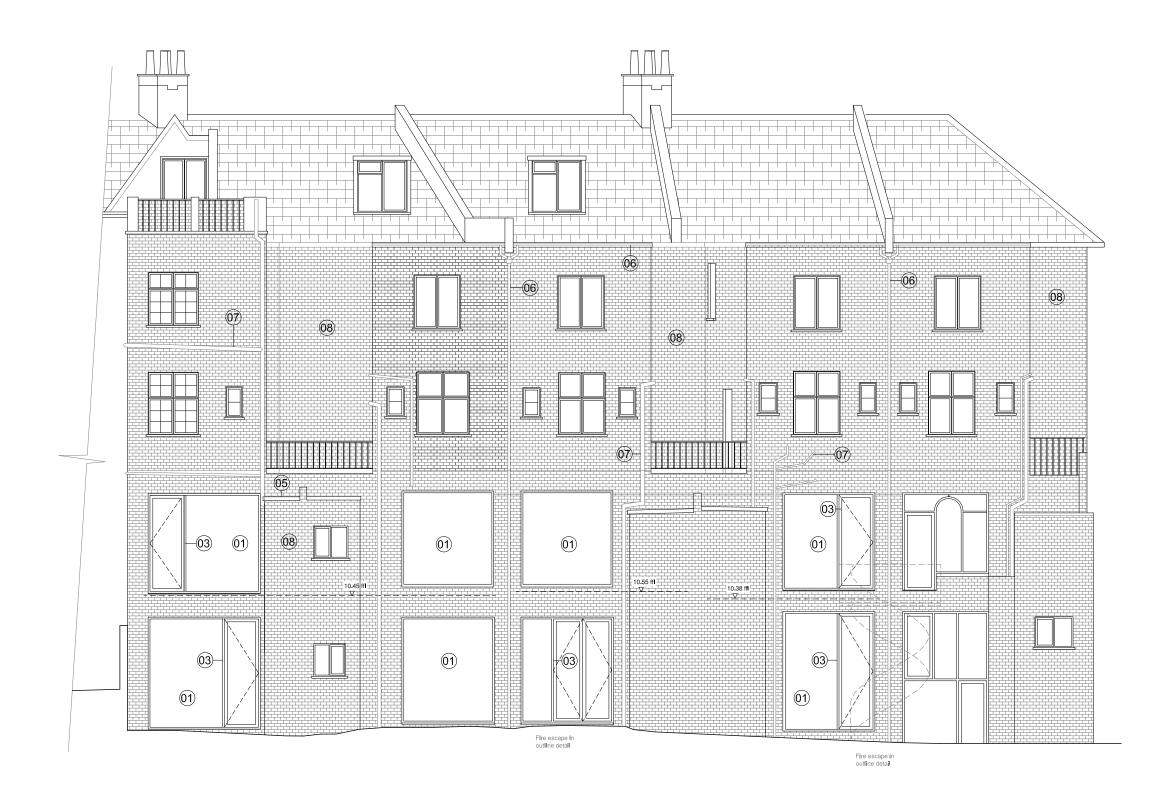

# DE METZ FORBES KNIGHT ARCHITECTS

the old library 119 cholmley gardens london nw6 1aa t 020 7435 1144 f 020 7435 0884 mail info@dmfk.co.uk nroion drawing title

| project                            |                  | urawing the                                |                |        |
|------------------------------------|------------------|--------------------------------------------|----------------|--------|
| ROCHE BOBOIS<br>Finchley Road 2016 |                  | Proposed Elevation<br>South Rear Elevation |                |        |
| client                             | scale at A1      | scale at A3                                | drawn          | date   |
| Roche Bobois                       | _<br>project no. | 1:100<br>drawing no.                       | JP<br>revision | APR 16 |
|                                    | 2051             | A152                                       | -              |        |

- 01 New full height glazing
- New frameless glass door PPC aluminium 02
- 03 New framed double glazed shop door
- 04 Existing painted timber windows replaced to
- match existing on G and LG floors Existing roof finish replaced with single ply 05 membrane
- 06 All rainwater goods replaced in black PVC
- 07 Existing SVPs made good/replaced as necessary
- Existing brickwork repointed 08
- 09 Existing escape stair removed
- 10 New entrance bridge
- 11 Existing render stall riser made good
- 12 New painted external grade door and overpanel
- to residential accommodation above