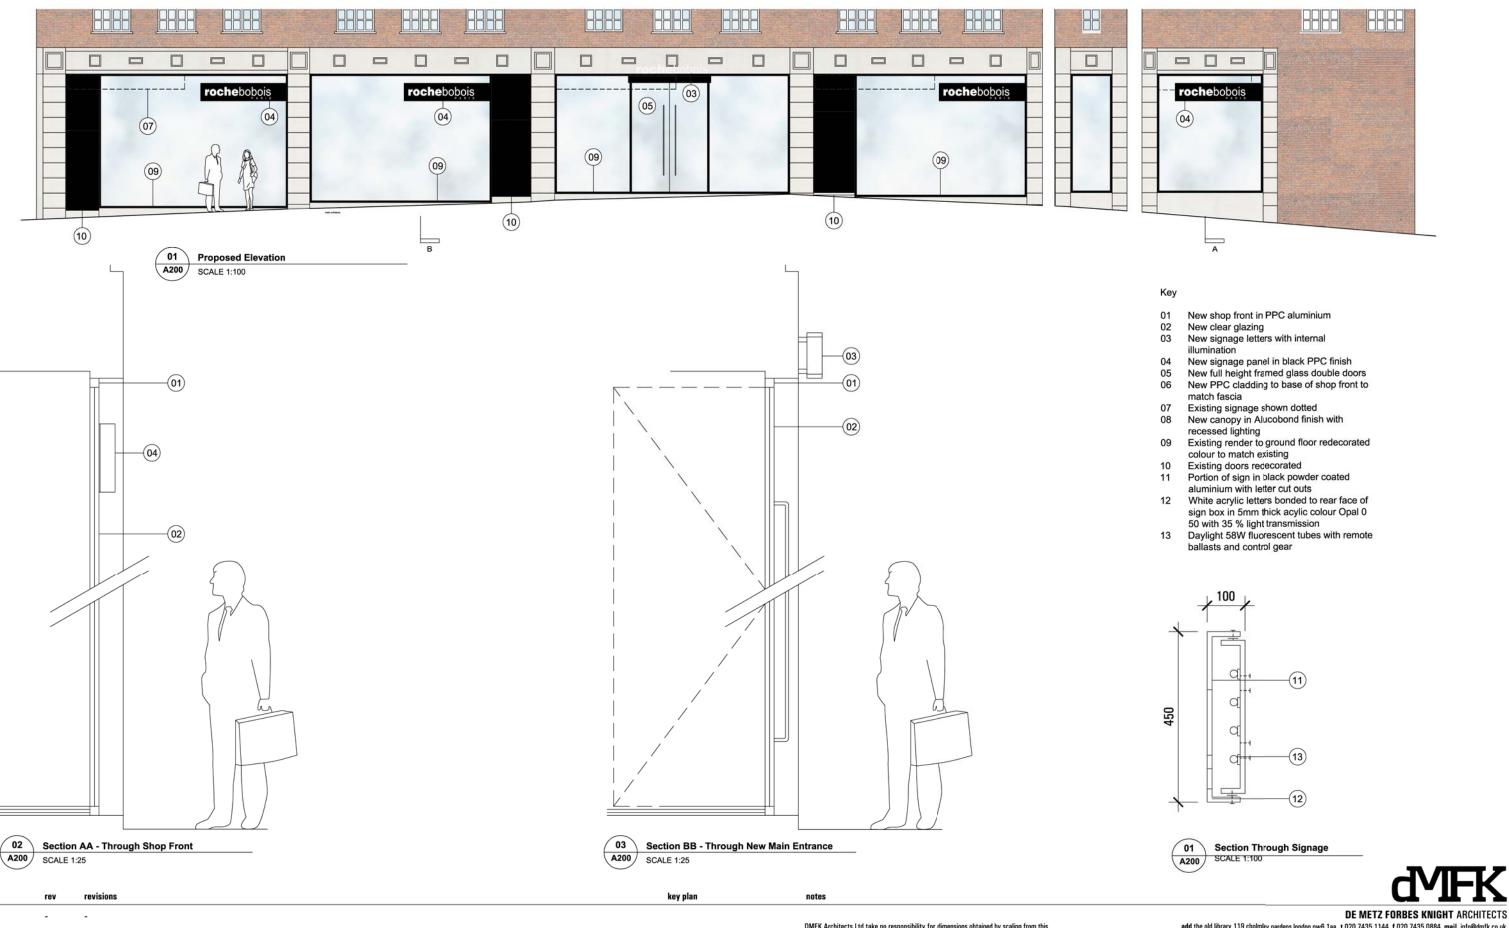

### Key

- New shop front in PPC aluminium 01
- 02
- New clear glazing New signage letters with internal illumination 03
- 04
- New signage panel in black PPC finish New full height framed glass door 05
- 06 New PPC cladding to base of shop front to match fascia
- 07
- Existing signage shown dotted New PPC finish to stall riser 80
- 09 Existing render to ground floor
- redecorated colour to match existing 10 New painted external grade door and overpanel

| ROCHE BOBOIS<br>Finchley Road 2016 |                     | PROPOSED ELEVATION             |                |        |
|------------------------------------|---------------------|--------------------------------|----------------|--------|
| client                             | scale at A1         | scale at A3                    | drawn          | date   |
| ROCHE BOBOIS                       | 1.50<br>project no. | 1:100/1:25/1:10<br>drawing no. | JP<br>revision | MAY 16 |
|                                    | 2051                | A200                           | -              |        |