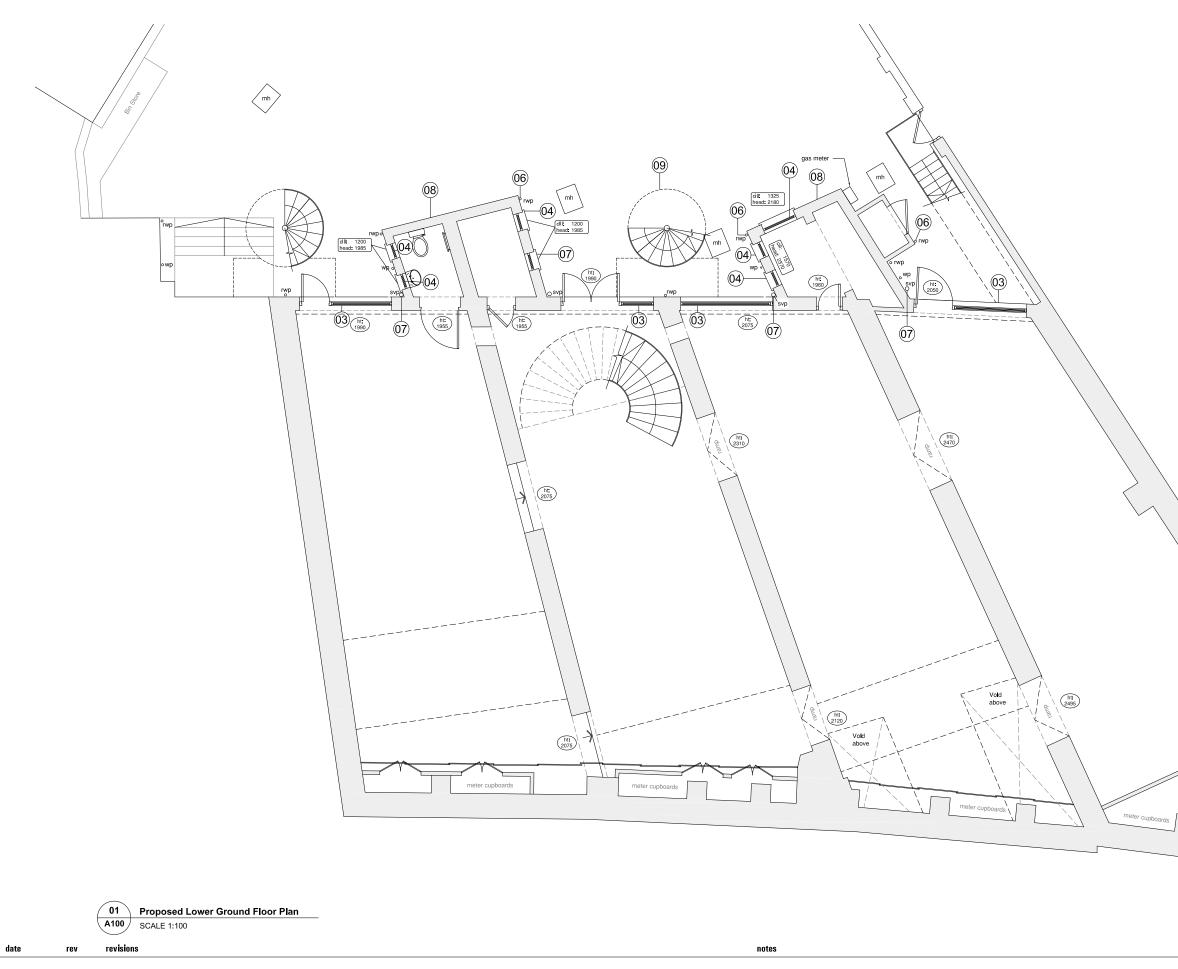

0

DMFK Architects Ltd take no responsibility for dimensions obtained by scaling from this drawing. If no dimension is shown the recipient must ascertain the dimension specifically from the architect or by site measurement and may not rely on the drawing. Supply of the drawing in digital form is solely for convenience and no reliance may be placed on any data in digital form. All data must be checked against hard copy. This drawing is sued for design intent only and should not be used for construction unless stated.

## DE METZ FORBES KNIGHT ARCHITECTS

the old library 119 cholmley gardens london nw6 1aa t 020 7435 1144 f 020 7435 0884 mail info@dmfk.co.uk drawing title project

| ROCHE BOBOIS<br>Finchley Road 2016 |             |                      | Floor Plan<br>und Floor Pla |        |  |
|------------------------------------|-------------|----------------------|-----------------------------|--------|--|
| client                             | scale at A1 | scale at A3          | drawn                       | date   |  |
| Roche Bobois                       | project no. | 1:100<br>drawing no. | JP<br>revision              | APR 16 |  |
|                                    | 2051        | A100                 | -                           |        |  |