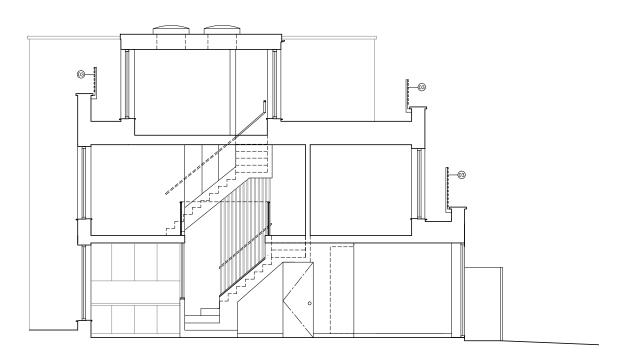

Proposed Section

| date     | rev | revisions                              |
|----------|-----|----------------------------------------|
| 16.09.15 | А   | Access walkway shown                   |
| 05.10.15 | В   | Overhang omitted                       |
| 10.11.15 | С   | External materials amended             |
|          |     | Elevations changes (front, side, rear) |
| 18.05.16 | D   | External materials amended             |
|          |     | Elevation changes (front, side, rear)  |

## LEGEND

- New permeable paving setts to match those

- setts to match those approved next door (ref. 2012/1293/P)
  Timber refuse store
  1.8 Timber screen
  Obscure glazed visibility screen to 1.8m
  Painted brick finish
  Dark grey powder coated metal coping to match approved next door
- match approved next door
  Dark grey powder coated metal windows & doors to match approved next door
  Rooflight
  Door replaced
  Front elevation set back from neighboring property by 0.5m
  Yew hedging to form screening
  Metal balustrade

## DE METZ FORBES KNIGHT ARCHITECTS

the old library 119 cholmley gardens london nw6 1aa t 020 7435 1144 f 020 7435 0884 mail info@dmfk.co.uk drawing title

| project                                     | drawing title       | drawing title        |                |        |
|---------------------------------------------|---------------------|----------------------|----------------|--------|
| Land to The Rear of 74 & 76 Fortune Green R | Proposed Section    |                      |                |        |
| client                                      | scale at A1         | scale at A3          | drawn          | date   |
| -                                           | 1:50<br>project no. | 1.100<br>drawing no. | CB<br>revision | APR 13 |
|                                             | 1852a               | A20                  | D              |        |