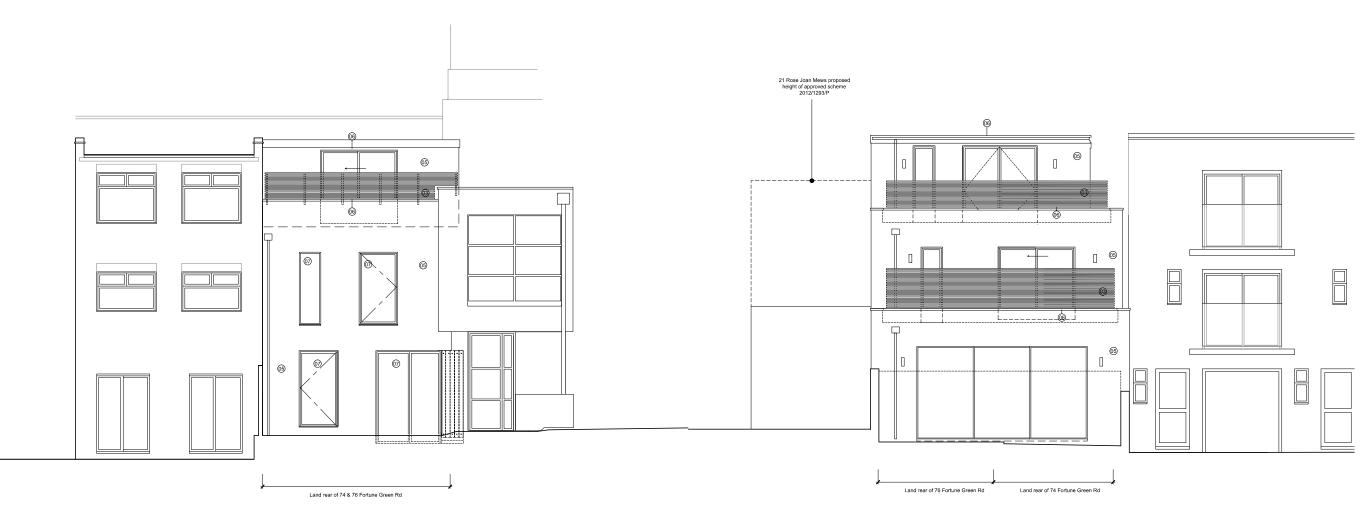

key plan

## LEGEND

- New permeable paving setts to match those

- setts to match those approved next door (ref. 2012/1293/P)
  2. Timber refuse store
  3. 1.8 Timber screen
  4. Obscure glazed visibility screen to 1.8m
  5. Painted brick finish
  6. Dark grey powder coated metal coping to match approved next door
- match approved next door

  Dark grey powder coated metal windows & doors to match approved next door

  Rooflight

  Door replaced

  Front elevation set back from neighboring property by 0.5m

  Yew hedging to form screening

  Metal balustrade

Proposed Front Elevation Proposed Rear Elevation

revisions

Windows shown correctly

External materials amended Elevations changes (front, side, rear)

External materials amended Elevation changes (front, side, rear)

Access walkway shown

Overhang omitted

date

08.11.13 A

10.11.15 D

18.05.16 E

16.09.15

05.10.15